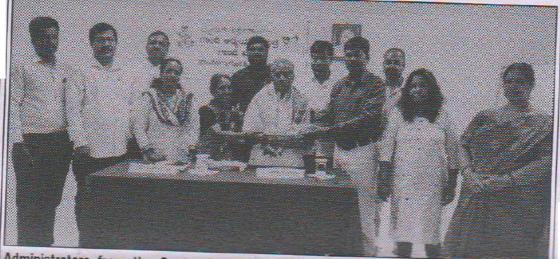

Administrators from the Centre for Gandhi Studies felicitated Veteran freedom fighter Tagaduru Satyanarayana at Gandhi Bhavan. Picture Credits: Yashas Ramesh

 YASHAS R, JUNE 19 Mysore district. The programme was Centre for Gandhi Studies, University of inaugurated by an introduction about Mysore conducted an open talk session at the esteem guest present for the Gandhi Bhavan earlier this week. The chief occasion. A felicitation was done for guest was Senior Freedom Fighter and Sri Satyanarayana by the teaching Gandhi Philosophy follower, Sri Tagaduru faculty of the Centre for Gandhi Satyanarayana for the occasion. The Studies. "You are the future builder session was organized to have a free talk of the nation; you all have the between the esteemed guest and the necessary materials to build this students as well as faculty of the centre. Sri nation stronger. Youngsters have Satyanarayana had participated in various begun to forget their roots and are movements with notable personalities like leaving for other countries for their Sri Jayaprakash Narayan and also had close self-development. connections with Tagaduru Ramachandra generation is self-centred which is Rao. Sri Tagaduru Satyanarayana promoted sad to hear. Your strengths should usage of clothes manufactured form Khadi contribute to build a stronger nation" during post-independence era said the veteran freedom fighter as movements to reduce the lack of he addressed the younger audience dependence on the former British Rajpresent. Gandhi Bhavan director, System. Because of Ramachandra Rao's Prof. S. Narendrakumar, Dr. M.V. influence and efforts Mahatma Gandhi Umesh, cinematographer Devanur made his visit to Mysore State in 1932 while, Shankar, wife of Sri Satyanarayana he visited Tagadur and a village nearby-Smt. Shashirekha, Daugther Savitha Badanavalu village in Nanjangud Taluk of and others were present. -GWNA