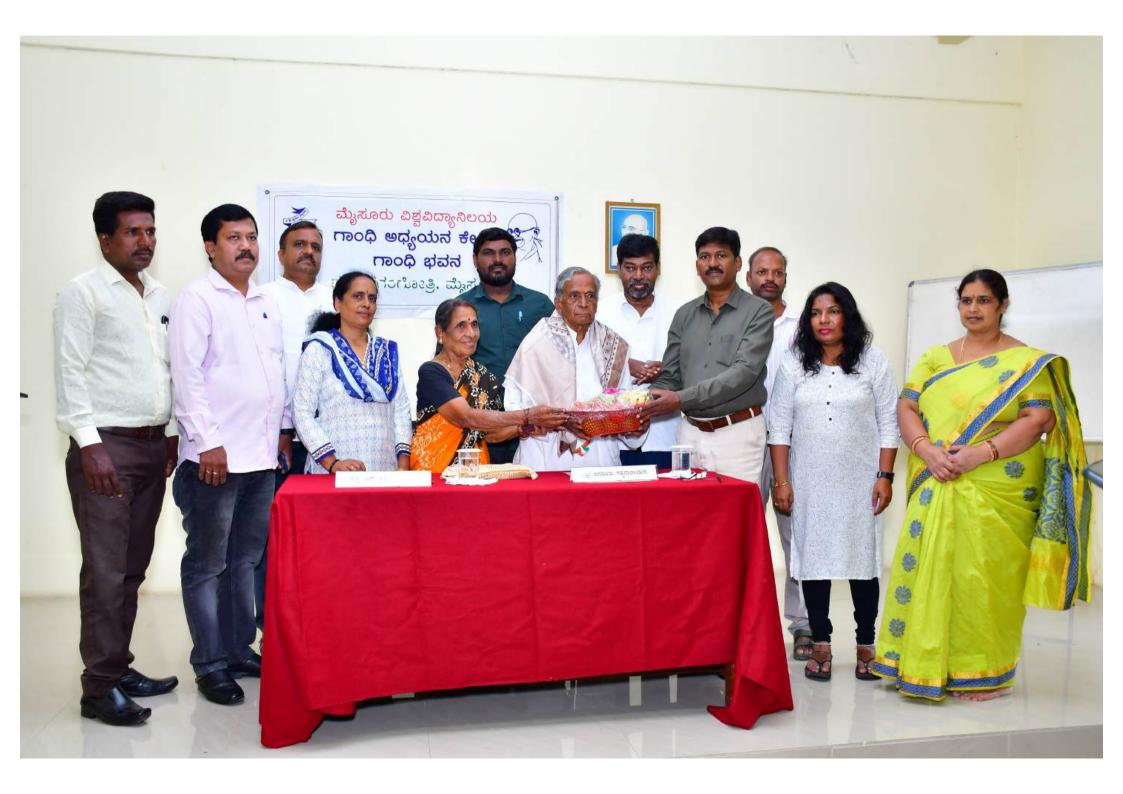

6.00

ಮಾನಸ ಗಂಗೋತ್ರಿ ಗಾಂಧಿ ಭವನದಲ್ಲಿ ಹಿರಿಯ ಸ್ವಾತಂತ್ರ್ಯ ಯೋಧ ತಗಡೂರು ಸತ್ಯ ನಾರಾಯಣ ಅವರನ್ನು ಸಂವಾದದ ನಂತರ ಸನ್ಮಾನಿಸಲಾಯಿತು. ಕೇಂದ್ರದ ನಿರ್ದೇಶಕ ಡಾ.ಎಸ್. ನರೇಂದ್ರ ಕುಮಾರ್, ಚಿಂತಕ ಶಂಕರ್ ದೇವನೂರು, ಡಾ.ಟಿ. ರಮೇಶ್, ಉಮೇಶ್ ಸೇರಿದಂತೆ ಮೊದಲಾದವರು ಇದ್ದರು.

Administrators from the Centre for Gandhi Studies felicitated Veteran freedom fighter Tagaduru Satyanarayana at Gandhi Bhavan. Picture Credits: Yashas Ramesh

 YASHAS R, JUNE 19 Mysore district. The programme was Centre for Gandhi Studies, University of inaugurated by an introduction about Mysore conducted an open talk session at the esteem guest present for the Gandhi Bhavan earlier this week. The chief occasion. A felicitation was done for guest was Senior Freedom Fighter and Sri Satyanarayana by the teaching Gandhi Philosophy follower, Sri Tagaduru faculty of the Centre for Gandhi Satyanarayana for the occasion. The Studies. "You are the future builder session was organized to have a free talk of the nation; you all have the between the esteemed guest and the necessary materials to build this students as well as faculty of the centre. Sri nation stronger. Youngsters have Satyanarayana had participated in various begun to forget their roots and are movements with notable personalities like leaving for other countries for their Sri Jayaprakash Narayan and also had close self-development. connections with Tagaduru Ramachandra generation is self-centred which is Rao. Sri Tagaduru Satyanarayana promoted sad to hear. Your strengths should usage of clothes manufactured form Khadi contribute to build a stronger nation" during post-independence era said the veteran freedom fighter as movements to reduce the lack of he addressed the younger audience dependence on the former British Rajpresent. Gandhi Bhavan director, System. Because of Ramachandra Rao's Prof. S. Narendrakumar, Dr. M.V. influence and efforts Mahatma Gandhi Umesh, cinematographer Devanur made his visit to Mysore State in 1932 while, Shankar, wife of Sri Satyanarayana he visited Tagadur and a village nearby-Smt. Shashirekha, Daugther Savitha Badanavalu village in Nanjangud Taluk of and others were present. -GWNA