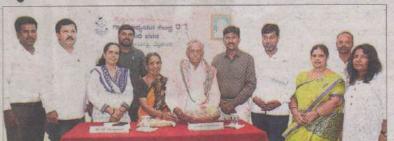

6.00

ಮಾನಸ ಗಂಗೋತ್ರಿ ಗಾಂಧಿ ಭವನದಲ್ಲಿ ಹಿರಿಯ ಸ್ವಾತಂತ್ರ್ಯ ಯೋಧ ತಗಡೂರು ಸತ್ಯ ನಾರಾಯಣ ಅವರನ್ನು ಸಂವಾದದ ನಂತರ ಸನ್ಮಾನಿಸಲಾಯಿತು. ಕೇಂದ್ರದ ನಿರ್ದೇಶಕ ಡಾ.ಎಸ್. ನರೇಂದ್ರ ಕುಮಾರ್, ಚಿಂತಕ ಶಂಕರ್ ದೇವನೂರು, ಡಾ.ಟಿ. ರಮೇಶ್, ಉಮೇಶ್ ಸೇರಿದಂತೆ ಮೊದಲಾದವರು ಇದ್ದರು.

Administrators from the Centre for Gandhi Studies felicitated Veteran freedom fighter Tagaduru Satyanarayana at Gandhi Bhavan. Picture Credits: Yashas Ramesh

 YASHAS R, JUNE 19 Mysore district. The programme was Centre for Gandhi Studies, University of inaugurated by an introduction about Mysore conducted an open talk session at the esteem guest present for the Gandhi Bhavan earlier this week. The chief occasion. A felicitation was done for guest was Senior Freedom Fighter and Sri Satyanarayana by the teaching Gandhi Philosophy follower, Sri Tagaduru faculty of the Centre for Gandhi Satyanarayana for the occasion. The Studies. "You are the future builder session was organized to have a free talk of the nation; you all have the between the esteemed guest and the necessary materials to build this students as well as faculty of the centre. Sri nation stronger. Youngsters have Satyanarayana had participated in various begun to forget their roots and are movements with notable personalities like leaving for other countries for their Sri Jayaprakash Narayan and also had close self-development. connections with Tagaduru Ramachandra generation is self-centred which is Rao. Sri Tagaduru Satyanarayana promoted sad to hear. Your strengths should usage of clothes manufactured form Khadi contribute to build a stronger nation" during post-independence era said the veteran freedom fighter as movements to reduce the lack of he addressed the younger audience dependence on the former British Rajpresent. Gandhi Bhavan director, System. Because of Ramachandra Rao's Prof. S. Narendrakumar, Dr. M.V. influence and efforts Mahatma Gandhi Umesh, cinematographer Devanur made his visit to Mysore State in 1932 while, Shankar, wife of Sri Satyanarayana he visited Tagadur and a village nearby-Smt. Shashirekha, Daugther Savitha Badanavalu village in Nanjangud Taluk of and others were present. -GWNA