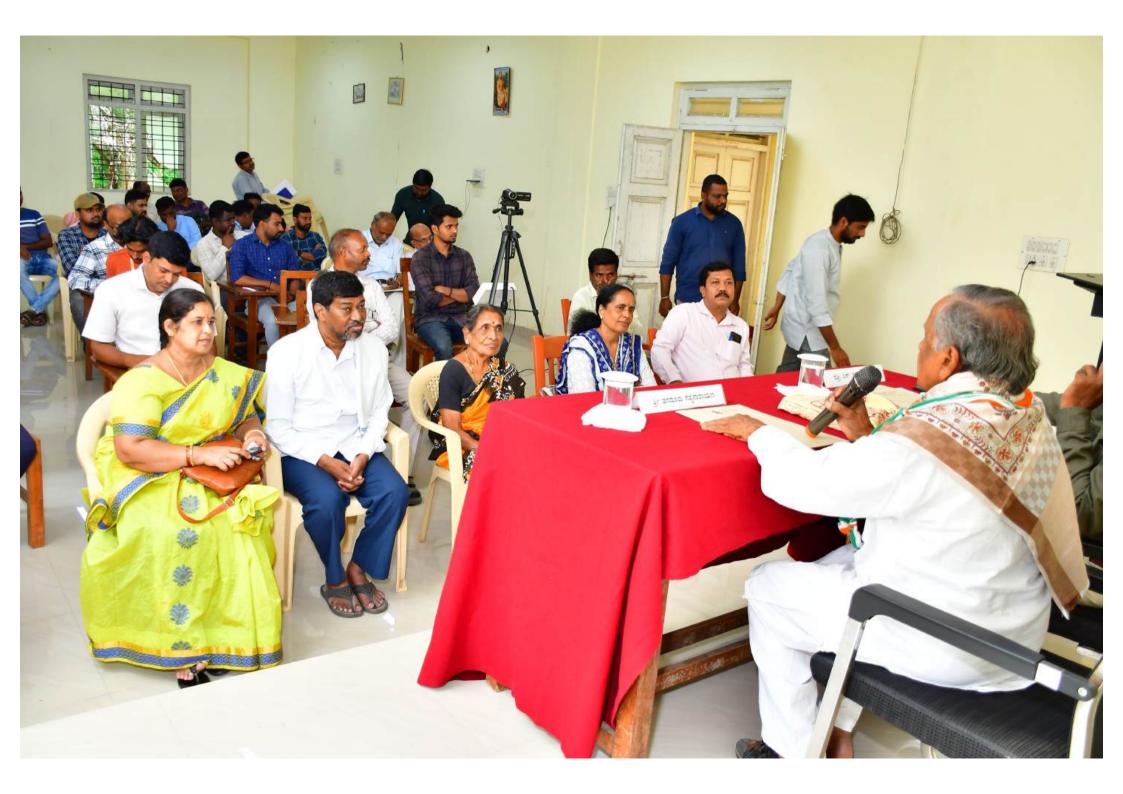

## Open dialogue program <u>19-06-2024</u>

Open dialogue program was held in University of Mysore, Centre for Gandhian Studies, Gandhi Bhavan, Manasagangotri, Mysore on 19-06-2024 Wednesday at 11 am in the class hall with Gandhi Margis and Senior Freedom Fighter Shri Tagadoor Satyanarayana.

The program started with the opening song by singer Naveen Kumar Alaganchi.

Faculty of Gandhi Bhavan Dr. M.D. Umesha welcomed.

Before the open dialogue, Mr. Tagadoor Satyanarayana said that casteism, class conflicts, sectarianism, discrimination and casteism are increasing in the present society. It is a misfortune for all of us. Today's youth are losing ideal values without value based education due to modern education system. It seems that they do not think about this country or about the society. The main objective is to make money. Even the class that rules us has no morals. The risk is increased by them. Governments and public should pay more attention to Khadi and village cottage industries as popularized by Gandhiji. Due to the use of foreign fabrics, there is no demand for the indigenous khadi of our country. He said that it should be the government's priority to make khadi compulsory for students studying in schools and colleges.

A large number of students and researchers participated in the open dialogue and discussed the contradictions between Gandhiji and Ambedkar, the many problems that are currently going on in the society, and how Gandhiji himself was affected. What are your thoughts on today's education system, what are the duties of representatives? What are the directions that today's youth should follow? Mr. Tagaduru Satyanarayan gave adequate and effective answers to questions related to issues like media, politics, social, economy etc. in open access.

Cultural thinker Mr. Devanura Shankar, Mrs. Anusuya Shankar, Mrs. Shashirekha, daughter Savita, faculties, Non-Teaching Staffs, research Scholars from various departments and students participated in large numbers. Nagaraju, the research Scholar of Gandhi Bhavan conducted the programme. Ratnamma delivered the felicitation.