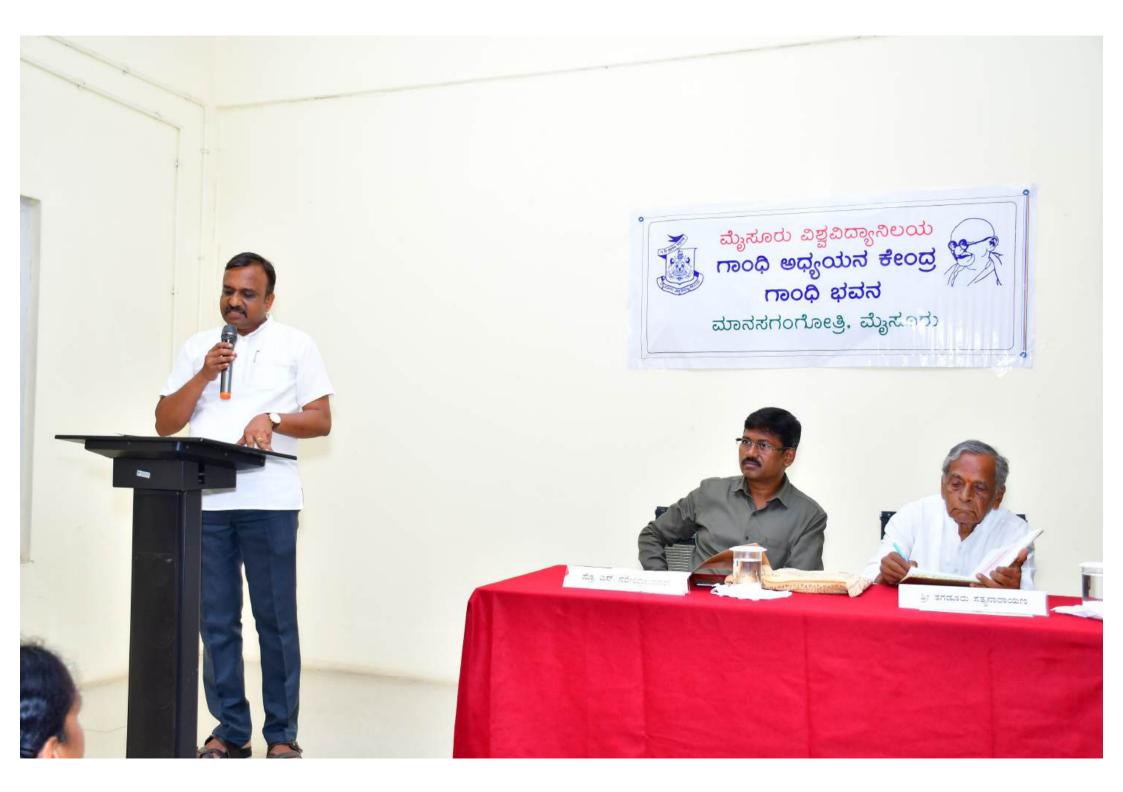

## Open dialogue program <u>19-06-2024</u>

Open dialogue program was held in University of Mysore, Centre for Gandhian Studies, Gandhi Bhavan, Manasagangotri, Mysore on 19-06-2024 Wednesday at 11 am in the class hall with Gandhi Margis and Senior Freedom Fighter Shri Tagadoor Satyanarayana.

The program started with the opening song by singer Naveen Kumar Alaganchi.

Faculty of Gandhi Bhavan Dr. M.D. Umesha welcomed.

Before the open dialogue, Mr. Tagadoor Satyanarayana said that casteism, class conflicts, sectarianism, discrimination and casteism are increasing in the present society. It is a misfortune for all of us. Today's youth are losing ideal values without value based education due to modern education system. It seems that they do not think about this country or about the society. The main objective is to make money. Even the class that rules us has no morals. The risk is increased by them. Governments and public should pay more attention to Khadi and village cottage industries as popularized by Gandhiji. Due to the use of foreign fabrics, there is no demand for the indigenous khadi of our country. He said that it should be the government's priority to make khadi compulsory for students studying in schools and colleges.

Director of Gandhi Bhavan Prof. S. NarendraKumar

Director of Gandhi Bhavan Prof. S. NarendraKumar who presided over the program and spoke, Our India's freedom struggle, which awakened the whole country, rang the bells of the freedom struggle in Karnataka too. It is now history that several movements have taken place in Karnataka. There are hundreds of historical places that recount the events of the freedom struggle that remain unforgettable in Karnataka. Tagadur is one such place. We are all fortunate to have 95-year-old Mr. Tagaduru Satyanarayana among us on this day, he said. Every word he uttered in open conversation was like a crutch of hope. We all need to be aware if all their promises are to be fulfilled. He is devoted to Gandhiji's thought and principles throughout our life. Also he has made a valuable contribution by implementing them in social fields. The cooperation of his childhood partner Sasikala is also memorable. The fundamental ideas and principles advocated by Gandhiji and Ambedkar are relevant for all times. Abolition of untouchability, construction of equal society, religious harmony, simple life are the most urgent tasks in present days. On this occasion, he said that the youth should work sincerely and honestly.