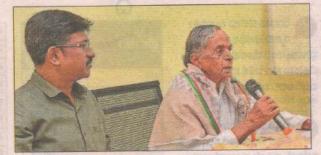

'ವಿದ್ಯಾರ್ಥಿಗಳು ಶಿಕ್ಷಣ ಪಡೆದು

ಮಾನಸಗಂಗೋತ್ರಿಯ ಗಾಂಧಿ ಅಧ್ಯಯನ ಕೇಂದ್ರದಲ್ಲಿ ಬುಧವಾರ ಆಯೋಜಿಸಿದ್ದ ಮುಕ್ತ ಸಂವಾದದಲ್ಲಿ ಸ್ವಾತಂತ್ರ್ಯ ಹೋರಾಟಗಾರ ತಗಡೂರು ಸತ್ಯನಾರಾಯಣ ಮಾತನಾಡಿದರು. ಪ್ರೊ.ಎಸ್.ನರೇಂದ್ರ ಕುಮಾರ್ ಹಾಜರಿದ್ದರು –ಪ್ರಜಾವಾಣಿ ಚಿತ್ರ