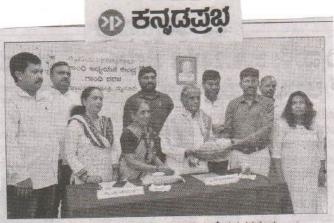

•ಸ್ವಾತಂತ್ರ್ಯ ಹೋರಾಟಗಾರ ತಗಡೂರು ಸತ್ಯನಾರಾಯಣ ಅಭಿಮತ •ಮೈಸೂರು ವಿವಿ ಗಾಂಧಿ ಭವನದಲ್ಲಿ ವಿದ್ಯಾರ್ಥಿಗಳೊಂದಿಗೆ ಮುಕ್ತ ಸಂವಾದ

> ಸಂವಾದದಲ್ಲಿ ಸ್ವಾತಂತ್ರ್ಯ ಹೋರಾಟಗಾರ ತಗಡೂರು ಸತ್ಯ ನಾರಾಯಣ ಮಾತ ನಾಡಿದರು. ಗಾಂಧಿ ಅಧ್ಯಯನ ಕೇಂದ್ರದ ನಿರ್ದೇಶಕ ಡಾ.ನರೇಂದ್ರ ಕುಮಾರ್ ಚಿತ್ರದಲ್ಲಿದ್ದಾರೆ.