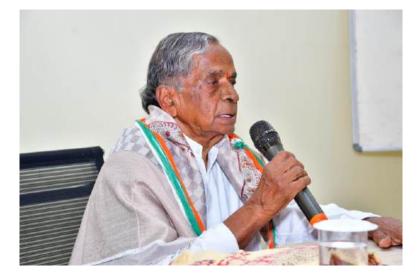

Shri Tagadoor Satyanarayana, Gandhi Margi and Senior Freedom Fighter

A situation has arisen where students who have studied in schools and colleges after completing their degrees are wandering for jobs. Gandhi conducts the Wardha Education Experiment at the Wardha Ashram in Maharashtra. Basic education concept means self-employment in student direction. Gandhiji strongly advocated self-employment through basic education through handicrafts such as cottage industries like handloom, khadi production, basket weaving, agarbatti, tailoring etc.

# "One should not forget his roots and should foresee the country's future"

Veteran Freedom Fighter and Gandhi Philosophy Follower, Tagaduru Satyanarayana said on occasion of Open Talk at Gandhi Bhavana, UOM