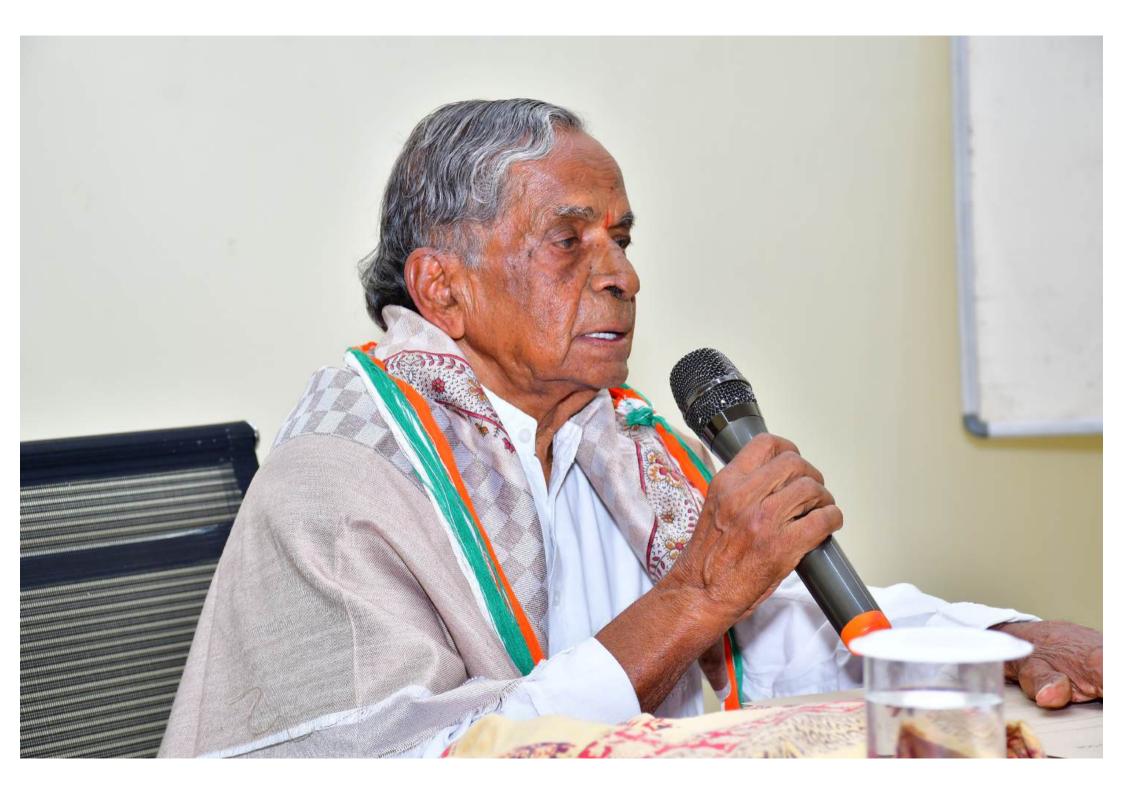

Shri Tagadoor Satyanarayana, Gandhi Margi and Senior Freedom Fighter

A situation has arisen where students who have studied in schools and colleges after completing their degrees are wandering for jobs. Gandhi conducts the Wardha Education Experiment at the Wardha Ashram in Maharashtra. Basic education concept means self-employment in student direction. Gandhiji strongly advocated self-employment through basic education through handicrafts such as cottage industries like handloom, khadi production, basket weaving, agarbatti, tailoring etc.

Today's children have to become the citizens of the next great India. In the education system, there should be an increase in the program texts about the brave soldiers who sacrificed for this country during the freedom struggle. At present the values among the students of schools and colleges are decreasing. Sanskar should start from home. A good environment is very important. The minds of the youth are getting polluted due to mobile obsession. Truth, honesty, efficiency are very important for such learned students to serve in any field. On this occasion he expressed his wish that the simple life-noble thought as demonstrated by Gandhiji should become an ideal for all.