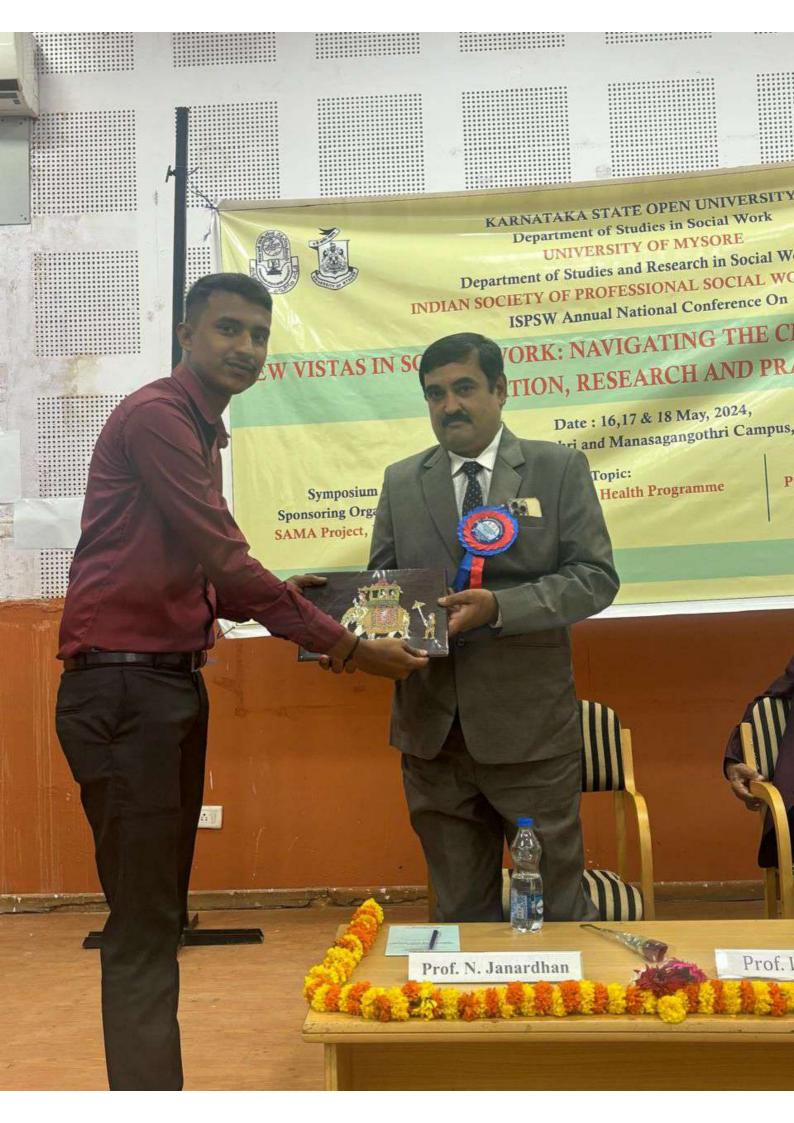

Besides, concurrent sessions were held at both Mukthagangotri and Manasagangotri, campuses on 21 different sub-theses of the conference between 12 noon to 1.30pm and 4pm to 5.15 pm. During 2.30pm to 3.30 pm Award category presentations were held at Kaveri Auditorium, KSOU, Mysuru, and Prof (Rtd) I A Shariff, ISPSW chaired it.

Poster Presentation competition was organized between 5pm to 6pm. Students from all across the State of Karnataka had participated in the event. This event was conducted at the department of Social Work, University of Mysore, Prof. Kazi chaired the whole event and Sri. Santhosh Kumar, KAS and Sri. Venkatesh Murthy, General Manager, QUESS Corp, Bengaluru served as judges.