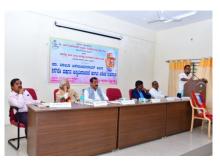

ಹಾಗೂ

ಪರಿಶಿಷ್ಟ ಜಾತಿ ಮತ್ತು ಪರಿಶಿಷ್ಟ ಪಂಗಡಗಳ ವಿಶೇಷ ಫಟಕ ಮಹಾರಾಜ ಕಾಲೇಜು ಆವರಣ, ಮೈಸೂರು

ಇವರ ವತಿಯಂದ

ಡಾ. ಬಾಬೂ ಜಗಜೀವನರಾಮ್ ಅವರ 117ನೇ ವರ್ಷದ ಜನ್ಮದಿನಾಚರಣೆ ಹಾಗೂ ವಿಶೇಷ ಉಪನ್ಯಾಸ

: ಪ್ರೊ. ಎನ್.ಕೆ. ಲೋಕನಾಥ್ ಉದ್ವಾಟನೆ

ಗೌರವಾನ್ವಿತ ಕುಲಪತಿಗಳು, ಮೈಸೂರು ವಿಶ್ವವಿದ್ಯಾನಿಲಯ, ಮೈಸೂರು

ಮುಖ್ಯ ಅತಿಥಿ : ಶ್ರೀ ವಿನ್.ಸಿ. ಮುನಿಯಪ್ಪ ಭಾ.ಆ.ಸೇ (ನಿವೃತ್ತ)

ವಿಷಯ ತಜ್ಞರು, ಡಾ. ಬಾಬೂ ಜಗಜೀವನರಾಮ್ ಅಧ್ಯಯನ,

ಸಂಶೋಧನ ಮತ್ತು ವಿಸ್ತರಣ ಕೇಂದ್ರ, ಮೈಸೂರು ವಿಶ್ವವಿದ್ಯಾನಿಲಯ, ಮೈಸೂರು

ವಿಶೇಷ ಉಪನ್ಯಾಸ : ಶ್ರೀ ಮುನಿರಾಜು

ಜಲ್ಲಾ ಅಧಿಕಾರಿ

ಸಮಾಜ ಕಲ್ಯಾಣ ಇಲಾಖೆ, ಮೈಸೂರು

ವಿಷಯ : ಕರ್ನಾಟಕ ದಅತ ಚಳುವಳಯ ಮೇಲೆ ಬಾಬು ಜಗಜೀವನರಾಮ್ ಅವರ ಪ್ರಭಾವ

ಅಧ್ಯಕ್ಷತೆ ಮತ್ತು

: ಪ್ರೊ. ಆರ್. ತಿಮ್ಮರಾಯಪ್ಪ

ನಿರ್ದೇಶಕರು, ಡಾ. ಬಾಬೂ ಜಗಜೀವನರಾಮ್ ಅಧ್ಯಯನ, ಪ್ರಾಸ್ತಾವಿಕ ನುಡಿ

> ಸಂಶೋಧನ ಮತ್ತು ವಿಸ್ತರಣ ಕೇಂದ್ರ ಮೈಸೂರು ವಿಶ್ವವಿದ್ಯಾನಿಲಯ, ಮೈಸೂರು

: ಶ್ರೀ ಚಿದಾನಂದ ಮೂರ್ತಿ ಎನ್.ಎಸ್. ಉಪಸ್ಥಿತರು

ಉಪಕುಲಸಚಿವರು, ಪರಿಶಿಷ್ಟ ಜಾತಿ ಮತ್ತು ಪರಿಶಿಷ್ಟ ಪಂಗಡಗಳ

ವಿಶೇಷ ಘಟಕ, ಮೈಸೂರು ವಿಶ್ವವಿದ್ಯಾನಿಲಯ,

ದಿನಾಂಕ: 05-04-2024 ಶುಕ್ರವಾರ ಸಮಯ: ಬೆಳಗ್ಗೆ 11:00 ಗಂಟೆಗೆ ಸ್ಥಳ: ಡಾ. ಬಾಬೂ ಜಗಜೀವನರಾಮ್ ಅಧ್ಯಯನ ಕೇಂದ್ರದ ಸಭಾಂಗಣ, ಮಾನಹಗಂಗೋತ್ರಿ, ಮೈಸೂರು.