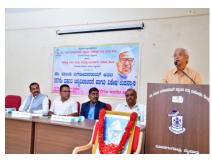

ಹಾಗೂ

ಪರಿಶಿಷ್ಟ ಜಾತಿ ಮತ್ತು ಪರಿಶಿಷ್ಟ ಪಂಗಡಗಳ ವಿಶೇಷ ಫಟಕ ಮಹಾರಾಜ ಕಾಲೇಜು ಆವರಣ, ಮೈಸೂರು

ಇವರ ವತಿಯಂದ

ಡಾ. ಬಾಬೂ ಜಗಜೀವನರಾಮ್ ಅವರ 117ನೇ ವರ್ಷದ ಜನ್ಮದಿನಾಚರಣೆ ಹಾಗೂ ವಿಶೇಷ ಉಪನ್ಯಾಸ

: ಪ್ರೊ. ಎನ್.ಕೆ. ಲೋಕನಾಥ್ ಉದ್ವಾಟನೆ

ಗೌರವಾನ್ವಿತ ಕುಲಪತಿಗಳು, ಮೈಸೂರು ವಿಶ್ವವಿದ್ಯಾನಿಲಯ, ಮೈಸೂರು

ಮುಖ್ಯ ಅತಿಥಿ : ಶ್ರೀ ವಿನ್.ಸಿ. ಮುನಿಯಪ್ಪ ಭಾ.ಆ.ಸೇ (ನಿವೃತ್ತ)

ವಿಷಯ ತಜ್ಞರು, ಡಾ. ಬಾಬೂ ಜಗಜೀವನರಾಮ್ ಅಧ್ಯಯನ,

ಸಂಶೋಧನ ಮತ್ತು ವಿಸ್ತರಣ ಕೇಂದ್ರ, ಮೈಸೂರು ವಿಶ್ವವಿದ್ಯಾನಿಲಯ, ಮೈಸೂರು

ವಿಶೇಷ ಉಪನ್ಯಾಸ : ಶ್ರೀ ಮುನಿರಾಜು

ಜಲ್ಲಾ ಅಧಿಕಾರಿ

ಸಮಾಜ ಕಲ್ಯಾಣ ಇಲಾಖೆ, ಮೈಸೂರು

ವಿಷಯ : ಕರ್ನಾಟಕ ದಅತ ಚಳುವಳಯ ಮೇಲೆ ಬಾಬು ಜಗಜೀವನರಾಮ್ ಅವರ ಪ್ರಭಾವ

ಅಧ್ಯಕ್ಷತೆ ಮತ್ತು

: ಪ್ರೊ. ಆರ್. ತಿಮ್ಮರಾಯಪ್ಪ

ನಿರ್ದೇಶಕರು, ಡಾ. ಬಾಬೂ ಜಗಜೀವನರಾಮ್ ಅಧ್ಯಯನ, ಪ್ರಾಸ್ತಾವಿಕ ನುಡಿ

> ಸಂಶೋಧನ ಮತ್ತು ವಿಸ್ತರಣ ಕೇಂದ್ರ ಮೈಸೂರು ವಿಶ್ವವಿದ್ಯಾನಿಲಯ, ಮೈಸೂರು

: ಶ್ರೀ ಚಿದಾನಂದ ಮೂರ್ತಿ ಎನ್.ಎಸ್. ಉಪಸ್ಥಿತರು

ಉಪಕುಲಸಚಿವರು, ಪರಿಶಿಷ್ಟ ಜಾತಿ ಮತ್ತು ಪರಿಶಿಷ್ಟ ಪಂಗಡಗಳ

ವಿಶೇಷ ಘಟಕ, ಮೈಸೂರು ವಿಶ್ವವಿದ್ಯಾನಿಲಯ,

ದಿನಾಂಕ: 05-04-2024 ಶುಕ್ರವಾರ ಸಮಯ: ಬೆಳಗ್ಗೆ 11:00 ಗಂಟೆಗೆ ಸ್ಥಳ: ಡಾ. ಬಾಬೂ ಜಗಜೀವನರಾಮ್ ಅಧ್ಯಯನ ಕೇಂದ್ರದ ಸಭಾಂಗಣ, ಮಾನಹಗಂಗೋತ್ರಿ, ಮೈಸೂರು.