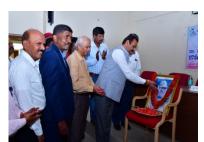

ಹಾಗೂ

ಪರಿಶಿಷ್ಟ ಜಾತಿ ಮತ್ತು ಪರಿಶಿಷ್ಟ ಪಂಗಡಗಳ ವಿಶೇಷ ಫಟಕ ಮಹಾರಾಜ ಕಾಲೇಜು ಆವರಣ, ಮೈಸೂರು

ಇವರ ವತಿಯಂದ

ಡಾ. ಬಾಬೂ ಜಗಜೀವನರಾಮ್ ಅವರ 117ನೇ ವರ್ಷದ ಜನ್ಮದಿನಾಚರಣೆ ಹಾಗೂ ವಿಶೇಷ ಉಪನ್ಯಾಸ

: ಪ್ರೊ. ಎನ್.ಕೆ. ಲೋಕನಾಥ್ ಉದ್ವಾಟನೆ

ಗೌರವಾನ್ವಿತ ಕುಲಪತಿಗಳು, ಮೈಸೂರು ವಿಶ್ವವಿದ್ಯಾನಿಲಯ, ಮೈಸೂರು

ಮುಖ್ಯ ಅತಿಥಿ : ಶ್ರೀ ವಿನ್.ಸಿ. ಮುನಿಯಪ್ಪ ಭಾ.ಆ.ಸೇ (ನಿವೃತ್ತ)

ವಿಷಯ ತಜ್ಞರು, ಡಾ. ಬಾಬೂ ಜಗಜೀವನರಾಮ್ ಅಧ್ಯಯನ,

ಸಂಶೋಧನ ಮತ್ತು ವಿಸ್ತರಣ ಕೇಂದ್ರ, ಮೈಸೂರು ವಿಶ್ವವಿದ್ಯಾನಿಲಯ, ಮೈಸೂರು

ವಿಶೇಷ ಉಪನ್ಯಾಸ : ಶ್ರೀ ಮುನಿರಾಜು

ಜಲ್ಲಾ ಅಧಿಕಾರಿ

ಸಮಾಜ ಕಲ್ಯಾಣ ಇಲಾಖೆ, ಮೈಸೂರು

ವಿಷಯ : ಕರ್ನಾಟಕ ದಅತ ಚಳುವಳಯ ಮೇಲೆ ಬಾಬು ಜಗಜೀವನರಾಮ್ ಅವರ ಪ್ರಭಾವ

ಅಧ್ಯಕ್ಷತೆ ಮತ್ತು

: ಪ್ರೊ. ಆರ್. ತಿಮ್ಮರಾಯಪ್ಪ

ನಿರ್ದೇಶಕರು, ಡಾ. ಬಾಬೂ ಜಗಜೀವನರಾಮ್ ಅಧ್ಯಯನ, ಪ್ರಾಸ್ತಾವಿಕ ನುಡಿ

> ಸಂಶೋಧನ ಮತ್ತು ವಿಸ್ತರಣ ಕೇಂದ್ರ ಮೈಸೂರು ವಿಶ್ವವಿದ್ಯಾನಿಲಯ, ಮೈಸೂರು

: ಶ್ರೀ ಚಿದಾನಂದ ಮೂರ್ತಿ ಎನ್.ಎಸ್. ಉಪಸ್ಥಿತರು

ಉಪಕುಲಸಚಿವರು, ಪರಿಶಿಷ್ಟ ಜಾತಿ ಮತ್ತು ಪರಿಶಿಷ್ಟ ಪಂಗಡಗಳ

ವಿಶೇಷ ಘಟಕ, ಮೈಸೂರು ವಿಶ್ವವಿದ್ಯಾನಿಲಯ,

ದಿನಾಂಕ: 05-04-2024 ಶುಕ್ರವಾರ ಸಮಯ: ಬೆಳಗ್ಗೆ 11:00 ಗಂಟೆಗೆ ಸ್ಥಳ: ಡಾ. ಬಾಬೂ ಜಗಜೀವನರಾಮ್ ಅಧ್ಯಯನ ಕೇಂದ್ರದ ಸಭಾಂಗಣ, ಮಾನಹಗಂಗೋತ್ರಿ, ಮೈಸೂರು.

ಸರ್ವರಿಗೂ ಆದರದ ಸ್ವಾಗತ

ನಿರ್ದೇಶಕರು.

ವಿಷಯ ತಜ್ಞರು, ಸಂಶೋಧನ ಅಧಿಕಾರಿ ಹಾಗು ಸಿಬ್ಬಂದಿವರ್ಗ ಉಪಕುಲಸಚಿವರು ಹಾಗೂ ಸಿಬ್ಬಂದಿವರ್ಗ

ಡಾ. ಬಾಬೂ ಜಗಜೀವನರಾಮ್ ಅಧ್ಯಯನ, ಸಂಶೋಧನ ಮತ್ತು ವಿಸ್ತರಣ ಕೇಂದ್ರ. ಮಾನಗಸಂಗೋತ್ರಿ. ಮೈಸೂರು

ಪರಿಶಿಷ್ಟ ಜಾತಿ ಮತ್ತು ಪರಿಶಿಷ್ಟ ಪಂಗಡಗಳ ವಿಶೇಷ ಫಟಕ, ಮೈಸೂರು ವಿಶ್ವವಿದ್ಯಾನಿಲಯ,