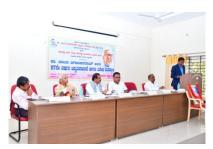

ಹಾಗೂ

ಪರಿಶಿಷ್ಟ ಜಾತಿ ಮತ್ತು ಪರಿಶಿಷ್ಟ ಪಂಗಡಗಳ ವಿಶೇಷ ಫಟಕ ಮಹಾರಾಜ ಕಾಲೇಜು ಆವರಣ, ಮೈಸೂರು

ಇವರ ವತಿಯಂದ

ಡಾ. ಬಾಬೂ ಜಗಜೀವನರಾಮ್ ಅವರ 117ನೇ ವರ್ಷದ ಜನ್ಮದಿನಾಚರಣೆ ಹಾಗೂ ವಿಶೇಷ ಉಪನ್ಯಾಸ

: ಪ್ರೊ. ಎನ್.ಕೆ. ಲೋಕನಾಥ್ ಉದ್ವಾಟನೆ

ಗೌರವಾನ್ವಿತ ಕುಲಪತಿಗಳು, ಮೈಸೂರು ವಿಶ್ವವಿದ್ಯಾನಿಲಯ, ಮೈಸೂರು

ಮುಖ್ಯ ಅತಿಥಿ : ಶ್ರೀ ವಿನ್.ಸಿ. ಮುನಿಯಪ್ಪ ಭಾ.ಆ.ಸೇ (ನಿವೃತ್ತ)

ವಿಷಯ ತಜ್ಞರು, ಡಾ. ಬಾಬೂ ಜಗಜೀವನರಾಮ್ ಅಧ್ಯಯನ,

ಸಂಶೋಧನ ಮತ್ತು ವಿಸ್ತರಣ ಕೇಂದ್ರ, ಮೈಸೂರು ವಿಶ್ವವಿದ್ಯಾನಿಲಯ, ಮೈಸೂರು

ವಿಶೇಷ ಉಪನ್ಯಾಸ : ಶ್ರೀ ಮುನಿರಾಜು

ಜಲ್ಲಾ ಅಧಿಕಾರಿ

ಸಮಾಜ ಕಲ್ಯಾಣ ಇಲಾಖೆ, ಮೈಸೂರು

ವಿಷಯ : ಕರ್ನಾಟಕ ದಅತ ಚಳುವಳಯ ಮೇಲೆ ಬಾಬು ಜಗಜೀವನರಾಮ್ ಅವರ ಪ್ರಭಾವ

ಅಧ್ಯಕ್ಷತೆ ಮತ್ತು

: ಪ್ರೊ. ಆರ್. ತಿಮ್ಮರಾಯಪ್ಪ

ನಿರ್ದೇಶಕರು, ಡಾ. ಬಾಬೂ ಜಗಜೀವನರಾಮ್ ಅಧ್ಯಯನ, ಪ್ರಾಸ್ತಾವಿಕ ನುಡಿ

> ಸಂಶೋಧನ ಮತ್ತು ವಿಸ್ತರಣ ಕೇಂದ್ರ ಮೈಸೂರು ವಿಶ್ವವಿದ್ಯಾನಿಲಯ, ಮೈಸೂರು

: ಶ್ರೀ ಚಿದಾನಂದ ಮೂರ್ತಿ ಎನ್.ಎಸ್. ಉಪಸ್ಥಿತರು

ಉಪಕುಲಸಚಿವರು, ಪರಿಶಿಷ್ಟ ಜಾತಿ ಮತ್ತು ಪರಿಶಿಷ್ಟ ಪಂಗಡಗಳ

ವಿಶೇಷ ಘಟಕ, ಮೈಸೂರು ವಿಶ್ವವಿದ್ಯಾನಿಲಯ,

ದಿನಾಂಕ: 05-04-2024 ಶುಕ್ರವಾರ ಸಮಯ: ಬೆಳಗ್ಗೆ 11:00 ಗಂಟೆಗೆ ಸ್ಥಳ: ಡಾ. ಬಾಬೂ ಜಗಜೀವನರಾಮ್ ಅಧ್ಯಯನ ಕೇಂದ್ರದ ಸಭಾಂಗಣ, ಮಾನಹಗಂಗೋತ್ರಿ, ಮೈಸೂರು.