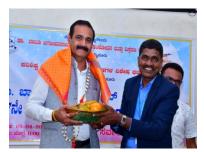

ಹಾಗೂ

ಪರಿಶಿಷ್ಟ ಜಾತಿ ಮತ್ತು ಪರಿಶಿಷ್ಟ ಪಂಗಡಗಳ ವಿಶೇಷ ಫಟಕ ಮಹಾರಾಜ ಕಾಲೇಜು ಆವರಣ, ಮೈಸೂರು

ಇವರ ವತಿಯಂದ

ಡಾ. ಬಾಬೂ ಜಗಜೀವನರಾಮ್ ಅವರ 117ನೇ ವರ್ಷದ ಜನ್ಮದಿನಾಚರಣೆ ಹಾಗೂ ವಿಶೇಷ ಉಪನ್ಯಾಸ

: ಪ್ರೊ. ಎನ್.ಕೆ. ಲೋಕನಾಥ್ ಉದ್ವಾಟನೆ

ಗೌರವಾನ್ವಿತ ಕುಲಪತಿಗಳು, ಮೈಸೂರು ವಿಶ್ವವಿದ್ಯಾನಿಲಯ, ಮೈಸೂರು

ಮುಖ್ಯ ಅತಿಥಿ : ಶ್ರೀ ವಿನ್.ಸಿ. ಮುನಿಯಪ್ಪ ಭಾ.ಆ.ಸೇ (ನಿವೃತ್ತ)

ವಿಷಯ ತಜ್ಞರು, ಡಾ. ಬಾಬೂ ಜಗಜೀವನರಾಮ್ ಅಧ್ಯಯನ,

ಸಂಶೋಧನ ಮತ್ತು ವಿಸ್ತರಣ ಕೇಂದ್ರ, ಮೈಸೂರು ವಿಶ್ವವಿದ್ಯಾನಿಲಯ, ಮೈಸೂರು

ವಿಶೇಷ ಉಪನ್ಯಾಸ : ಶ್ರೀ ಮುನಿರಾಜು

ಜಲ್ಲಾ ಅಧಿಕಾರಿ

ಸಮಾಜ ಕಲ್ಯಾಣ ಇಲಾಖೆ, ಮೈಸೂರು