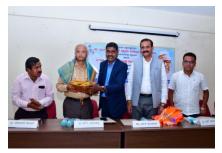

ಹಾಗೂ

ಪರಿಶಿಷ್ಟ ಜಾತಿ ಮತ್ತು ಪರಿಶಿಷ್ಟ ಪಂಗಡಗಳ ವಿಶೇಷ ಫಟಕ ಮಹಾರಾಜ ಕಾಲೇಜು ಆವರಣ, ಮೈಸೂರು

ಇವರ ವತಿಯಂದ

ಡಾ. ಬಾಬೂ ಜಗಜೀವನರಾಮ್ ಅವರ 117ನೇ ವರ್ಷದ ಜನ್ಮದಿನಾಚರಣೆ ಹಾಗೂ ವಿಶೇಷ ಉಪನ್ಯಾಸ

: ಪ್ರೊ. ಎನ್.ಕೆ. ಲೋಕನಾಥ್ ಉದ್ವಾಟನೆ

ಗೌರವಾನ್ವಿತ ಕುಲಪತಿಗಳು, ಮೈಸೂರು ವಿಶ್ವವಿದ್ಯಾನಿಲಯ, ಮೈಸೂರು

ಮುಖ್ಯ ಅತಿಥಿ : ಶ್ರೀ ವಿನ್.ಸಿ. ಮುನಿಯಪ್ಪ ಭಾ.ಆ.ಸೇ (ನಿವೃತ್ತ)

ವಿಷಯ ತಜ್ಞರು, ಡಾ. ಬಾಬೂ ಜಗಜೀವನರಾಮ್ ಅಧ್ಯಯನ,

ಸಂಶೋಧನ ಮತ್ತು ವಿಸ್ತರಣ ಕೇಂದ್ರ, ಮೈಸೂರು ವಿಶ್ವವಿದ್ಯಾನಿಲಯ, ಮೈಸೂರು

ವಿಶೇಷ ಉಪನ್ಯಾಸ : ಶ್ರೀ ಮುನಿರಾಜು

ಜಲ್ಲಾ ಅಧಿಕಾರಿ

ಸಮಾಜ ಕಲ್ಯಾಣ ಇಲಾಖೆ, ಮೈಸೂರು

ವಿಷಯ : ಕರ್ನಾಟಕ ದಅತ ಚಳುವಳಯ ಮೇಲೆ ಬಾಬು ಜಗಜೀವನರಾಮ್ ಅವರ ಪ್ರಭಾವ

ಅಧ್ಯಕ್ಷತೆ ಮತ್ತು

: ಪ್ರೊ. ಆರ್. ತಿಮ್ಮರಾಯಪ್ಪ

ನಿರ್ದೇಶಕರು, ಡಾ. ಬಾಬೂ ಜಗಜೀವನರಾಮ್ ಅಧ್ಯಯನ, ಪ್ರಾಸ್ತಾವಿಕ ನುಡಿ

> ಸಂಶೋಧನ ಮತ್ತು ವಿಸ್ತರಣ ಕೇಂದ್ರ ಮೈಸೂರು ವಿಶ್ವವಿದ್ಯಾನಿಲಯ, ಮೈಸೂರು

: ಶ್ರೀ ಚಿದಾನಂದ ಮೂರ್ತಿ ಎನ್.ಎಸ್. ಉಪಸ್ಥಿತರು

ಉಪಕುಲಸಚಿವರು, ಪರಿಶಿಷ್ಟ ಜಾತಿ ಮತ್ತು ಪರಿಶಿಷ್ಟ ಪಂಗಡಗಳ

ವಿಶೇಷ ಘಟಕ, ಮೈಸೂರು ವಿಶ್ವವಿದ್ಯಾನಿಲಯ,

ದಿನಾಂಕ: 05-04-2024 ಶುಕ್ರವಾರ ಸಮಯ: ಬೆಳಗ್ಗೆ 11:00 ಗಂಟೆಗೆ ಸ್ಥಳ: ಡಾ. ಬಾಬೂ ಜಗಜೀವನರಾಮ್ ಅಧ್ಯಯನ ಕೇಂದ್ರದ ಸಭಾಂಗಣ, ಮಾನಹಗಂಗೋತ್ರಿ, ಮೈಸೂರು.