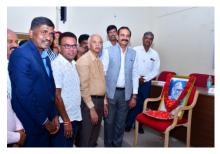

ಹಾಗೂ

ಪರಿಶಿಷ್ಟ ಜಾತಿ ಮತ್ತು ಪರಿಶಿಷ್ಟ ಪಂಗಡಗಳ ವಿಶೇಷ ಫಟಕ ಮಹಾರಾಜ ಕಾಲೇಜು ಆವರಣ, ಮೈಸೂರು

ಇವರ ವತಿಯಂದ

ಡಾ. ಬಾಬೂ ಜಗಜೀವನರಾಮ್ ಅವರ 117ನೇ ವರ್ಷದ ಜನ್ಮದಿನಾಚರಣೆ ಹಾಗೂ ವಿಶೇಷ ಉಪನ್ಯಾಸ

: ಪ್ರೊ. ಎನ್.ಕೆ. ಲೋಕನಾಥ್ ಉದ್ವಾಟನೆ

ಗೌರವಾನ್ವಿತ ಕುಲಪತಿಗಳು, ಮೈಸೂರು ವಿಶ್ವವಿದ್ಯಾನಿಲಯ, ಮೈಸೂರು

ಮುಖ್ಯ ಅತಿಥಿ : ಶ್ರೀ ವಿನ್.ಸಿ. ಮುನಿಯಪ್ಪ ಭಾ.ಆ.ಸೇ (ನಿವೃತ್ತ)

ವಿಷಯ ತಜ್ಞರು, ಡಾ. ಬಾಬೂ ಜಗಜೀವನರಾಮ್ ಅಧ್ಯಯನ,

ಸಂಶೋಧನ ಮತ್ತು ವಿಸ್ತರಣ ಕೇಂದ್ರ, ಮೈಸೂರು ವಿಶ್ವವಿದ್ಯಾನಿಲಯ, ಮೈಸೂರು

ವಿಶೇಷ ಉಪನ್ಯಾಸ : ಶ್ರೀ ಮುನಿರಾಜು

ಜಲ್ಲಾ ಅಧಿಕಾರಿ

ಸಮಾಜ ಕಲ್ಯಾಣ ಇಲಾಖೆ, ಮೈಸೂರು

ವಿಷಯ : ಕರ್ನಾಟಕ ದಅತ ಚಳುವಳಯ ಮೇಲೆ ಬಾಬು ಜಗಜೀವನರಾಮ್ ಅವರ ಪ್ರಭಾವ

ಅಧ್ಯಕ್ಷತೆ ಮತ್ತು

: ಪ್ರೊ. ಆರ್. ತಿಮ್ಮರಾಯಪ್ಪ

ನಿರ್ದೇಶಕರು, ಡಾ. ಬಾಬೂ ಜಗಜೀವನರಾಮ್ ಅಧ್ಯಯನ, ಪ್ರಾಸ್ತಾವಿಕ ನುಡಿ

> ಸಂಶೋಧನ ಮತ್ತು ವಿಸ್ತರಣ ಕೇಂದ್ರ ಮೈಸೂರು ವಿಶ್ವವಿದ್ಯಾನಿಲಯ, ಮೈಸೂರು

: ಶ್ರೀ ಚಿದಾನಂದ ಮೂರ್ತಿ ಎನ್.ಎಸ್. ಉಪಸ್ಥಿತರು

ಉಪಕುಲಸಚಿವರು, ಪರಿಶಿಷ್ಟ ಜಾತಿ ಮತ್ತು ಪರಿಶಿಷ್ಟ ಪಂಗಡಗಳ

ವಿಶೇಷ ಘಟಕ, ಮೈಸೂರು ವಿಶ್ವವಿದ್ಯಾನಿಲಯ,

ದಿನಾಂಕ: 05-04-2024 ಶುಕ್ರವಾರ ಸಮಯ: ಬೆಳಗ್ಗೆ 11:00 ಗಂಟೆಗೆ ಸ್ಥಳ: ಡಾ. ಬಾಬೂ ಜಗಜೀವನರಾಮ್ ಅಧ್ಯಯನ ಕೇಂದ್ರದ ಸಭಾಂಗಣ, ಮಾನಹಗಂಗೋತ್ರಿ, ಮೈಸೂರು.

ಸರ್ವರಿಗೂ ಆದರದ ಸ್ವಾಗತ

ನಿರ್ದೇಶಕರು.

ವಿಷಯ ತಜ್ಞರು, ಸಂಶೋಧನ ಅಧಿಕಾರಿ ಹಾಗು ಸಿಬ್ಬಂದಿವರ್ಗ ಉಪಕುಲಸಚಿವರು ಹಾಗೂ ಸಿಬ್ಬಂದಿವರ್ಗ

ಡಾ. ಬಾಬೂ ಜಗಜೀವನರಾಮ್ ಅಧ್ಯಯನ, ಸಂಶೋಧನ ಮತ್ತು ವಿಸ್ತರಣ ಕೇಂದ್ರ. ಮಾನಗಸಂಗೋತ್ರಿ. ಮೈಸೂರು

ಪರಿಶಿಷ್ಟ ಜಾತಿ ಮತ್ತು ಪರಿಶಿಷ್ಟ ಪಂಗಡಗಳ ವಿಶೇಷ ಫಟಕ, ಮೈಸೂರು ವಿಶ್ವವಿದ್ಯಾನಿಲಯ,