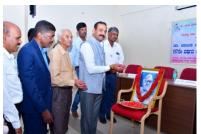

ಹಾಗೂ

ಪರಿಶಿಷ್ಟ ಜಾತಿ ಮತ್ತು ಪರಿಶಿಷ್ಟ ಪಂಗಡಗಳ ವಿಶೇಷ ಫಟಕ ಮಹಾರಾಜ ಕಾಲೇಜು ಆವರಣ, ಮೈಸೂರು

ಇವರ ವತಿಯಂದ

ಡಾ. ಬಾಬೂ ಜಗಜೀವನರಾಮ್ ಅವರ 117ನೇ ವರ್ಷದ ಜನ್ಮದಿನಾಚರಣೆ ಹಾಗೂ ವಿಶೇಷ ಉಪನ್ಯಾಸ

: ಪ್ರೊ. ಎನ್.ಕೆ. ಲೋಕನಾಥ್ ಉದ್ವಾಟನೆ

ಗೌರವಾನ್ವಿತ ಕುಲಪತಿಗಳು, ಮೈಸೂರು ವಿಶ್ವವಿದ್ಯಾನಿಲಯ, ಮೈಸೂರು

ಮುಖ್ಯ ಅತಿಥಿ : ಶ್ರೀ ವಿನ್.ಸಿ. ಮುನಿಯಪ್ಪ ಭಾ.ಆ.ಸೇ (ನಿವೃತ್ತ)

ವಿಷಯ ತಜ್ಞರು, ಡಾ. ಬಾಬೂ ಜಗಜೀವನರಾಮ್ ಅಧ್ಯಯನ,

ಸಂಶೋಧನ ಮತ್ತು ವಿಸ್ತರಣ ಕೇಂದ್ರ, ಮೈಸೂರು ವಿಶ್ವವಿದ್ಯಾನಿಲಯ, ಮೈಸೂರು

ವಿಶೇಷ ಉಪನ್ಯಾಸ : ಶ್ರೀ ಮುನಿರಾಜು

ಜಲ್ಲಾ ಅಧಿಕಾರಿ

ಸಮಾಜ ಕಲ್ಯಾಣ ಇಲಾಖೆ, ಮೈಸೂರು

ವಿಷಯ : ಕರ್ನಾಟಕ ದಅತ ಚಳುವಳಯ ಮೇಲೆ ಬಾಬು ಜಗಜೀವನರಾಮ್ ಅವರ ಪ್ರಭಾವ

ಅಧ್ಯಕ್ಷತೆ ಮತ್ತು

: ಪ್ರೊ. ಆರ್. ತಿಮ್ಮರಾಯಪ್ಪ

ನಿರ್ದೇಶಕರು, ಡಾ. ಬಾಬೂ ಜಗಜೀವನರಾಮ್ ಅಧ್ಯಯನ, ಪ್ರಾಸ್ತಾವಿಕ ನುಡಿ

> ಸಂಶೋಧನ ಮತ್ತು ವಿಸ್ತರಣ ಕೇಂದ್ರ ಮೈಸೂರು ವಿಶ್ವವಿದ್ಯಾನಿಲಯ, ಮೈಸೂರು

: ಶ್ರೀ ಚಿದಾನಂದ ಮೂರ್ತಿ ಎನ್.ಎಸ್. ಉಪಸ್ಥಿತರು

ಉಪಕುಲಸಚಿವರು, ಪರಿಶಿಷ್ಟ ಜಾತಿ ಮತ್ತು ಪರಿಶಿಷ್ಟ ಪಂಗಡಗಳ

ವಿಶೇಷ ಘಟಕ, ಮೈಸೂರು ವಿಶ್ವವಿದ್ಯಾನಿಲಯ,

ದಿನಾಂಕ: 05-04-2024 ಶುಕ್ರವಾರ ಸಮಯ: ಬೆಳಗ್ಗೆ 11:00 ಗಂಟೆಗೆ ಸ್ಥಳ: ಡಾ. ಬಾಬೂ ಜಗಜೀವನರಾಮ್ ಅಧ್ಯಯನ ಕೇಂದ್ರದ ಸಭಾಂಗಣ, ಮಾನಹಗಂಗೋತ್ರಿ, ಮೈಸೂರು.

ಸರ್ವರಿಗೂ ಆದರದ ಸ್ವಾಗತ

ನಿರ್ದೇಶಕರು.

ವಿಷಯ ತಜ್ಞರು, ಸಂಶೋಧನ ಅಧಿಕಾರಿ ಹಾಗು ಸಿಬ್ಬಂದಿವರ್ಗ ಉಪಕುಲಸಚಿವರು ಹಾಗೂ ಸಿಬ್ಬಂದಿವರ್ಗ

ಡಾ. ಬಾಬೂ ಜಗಜೀವನರಾಮ್ ಅಧ್ಯಯನ, ಸಂಶೋಧನ ಮತ್ತು ವಿಸ್ತರಣ ಕೇಂದ್ರ. ಮಾನಗಸಂಗೋತ್ರಿ. ಮೈಸೂರು

ಪರಿಶಿಷ್ಟ ಜಾತಿ ಮತ್ತು ಪರಿಶಿಷ್ಟ ಪಂಗಡಗಳ ವಿಶೇಷ ಫಟಕ, ಮೈಸೂರು ವಿಶ್ವವಿದ್ಯಾನಿಲಯ,