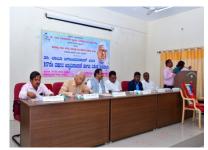

ಹಾಗೂ

ಪರಿಶಿಷ್ಟ ಜಾತಿ ಮತ್ತು ಪರಿಶಿಷ್ಟ ಪಂಗಡಗಳ ವಿಶೇಷ ಫಟಕ ಮಹಾರಾಜ ಕಾಲೇಜು ಆವರಣ, ಮೈಸೂರು

ಇವರ ವತಿಯಂದ

ಡಾ. ಬಾಬೂ ಜಗಜೀವನರಾಮ್ ಅವರ 117ನೇ ವರ್ಷದ ಜನ್ಮದಿನಾಚರಣೆ ಹಾಗೂ ವಿಶೇಷ ಉಪನ್ಯಾಸ

: ಪ್ರೊ. ಎನ್.ಕೆ. ಲೋಕನಾಥ್ ಉದ್ವಾಟನೆ

ಗೌರವಾನ್ವಿತ ಕುಲಪತಿಗಳು, ಮೈಸೂರು ವಿಶ್ವವಿದ್ಯಾನಿಲಯ, ಮೈಸೂರು

ಮುಖ್ಯ ಅತಿಥಿ : ಶ್ರೀ ವಿನ್.ಸಿ. ಮುನಿಯಪ್ಪ ಭಾ.ಆ.ಸೇ (ನಿವೃತ್ತ)

ವಿಷಯ ತಜ್ಞರು, ಡಾ. ಬಾಬೂ ಜಗಜೀವನರಾಮ್ ಅಧ್ಯಯನ,

ಸಂಶೋಧನ ಮತ್ತು ವಿಸ್ತರಣ ಕೇಂದ್ರ, ಮೈಸೂರು ವಿಶ್ವವಿದ್ಯಾನಿಲಯ, ಮೈಸೂರು

ವಿಶೇಷ ಉಪನ್ಯಾಸ : ಶ್ರೀ ಮುನಿರಾಜು

ಜಲ್ಲಾ ಅಧಿಕಾರಿ

ಸಮಾಜ ಕಲ್ಯಾಣ ಇಲಾಖೆ, ಮೈಸೂರು

ವಿಷಯ : ಕರ್ನಾಟಕ ದಅತ ಚಳುವಳಯ ಮೇಲೆ ಬಾಬು ಜಗಜೀವನರಾಮ್ ಅವರ ಪ್ರಭಾವ

ಅಧ್ಯಕ್ಷತೆ ಮತ್ತು

: ಪ್ರೊ. ಆರ್. ತಿಮ್ಮರಾಯಪ್ಪ

ನಿರ್ದೇಶಕರು, ಡಾ. ಬಾಬೂ ಜಗಜೀವನರಾಮ್ ಅಧ್ಯಯನ, ಪ್ರಾಸ್ತಾವಿಕ ನುಡಿ

> ಸಂಶೋಧನ ಮತ್ತು ವಿಸ್ತರಣ ಕೇಂದ್ರ ಮೈಸೂರು ವಿಶ್ವವಿದ್ಯಾನಿಲಯ, ಮೈಸೂರು

: ಶ್ರೀ ಚಿದಾನಂದ ಮೂರ್ತಿ ಎನ್.ಎಸ್. ಉಪಸ್ಥಿತರು

ಉಪಕುಲಸಚಿವರು, ಪರಿಶಿಷ್ಟ ಜಾತಿ ಮತ್ತು ಪರಿಶಿಷ್ಟ ಪಂಗಡಗಳ

ವಿಶೇಷ ಘಟಕ, ಮೈಸೂರು ವಿಶ್ವವಿದ್ಯಾನಿಲಯ,

ದಿನಾಂಕ: 05-04-2024 ಶುಕ್ರವಾರ ಸಮಯ: ಬೆಳಗ್ಗೆ 11:00 ಗಂಟೆಗೆ ಸ್ಥಳ: ಡಾ. ಬಾಬೂ ಜಗಜೀವನರಾಮ್ ಅಧ್ಯಯನ ಕೇಂದ್ರದ ಸಭಾಂಗಣ, ಮಾನಹಗಂಗೋತ್ರಿ, ಮೈಸೂರು.

ಸರ್ವರಿಗೂ ಆದರದ ಸ್ವಾಗತ

ನಿರ್ದೇಶಕರು.

ವಿಷಯ ತಜ್ಞರು, ಸಂಶೋಧನ ಅಧಿಕಾರಿ ಹಾಗು ಸಿಬ್ಬಂದಿವರ್ಗ ಉಪಕುಲಸಚಿವರು ಹಾಗೂ ಸಿಬ್ಬಂದಿವರ್ಗ

ಡಾ. ಬಾಬೂ ಜಗಜೀವನರಾಮ್ ಅಧ್ಯಯನ, ಸಂಶೋಧನ ಮತ್ತು ವಿಸ್ತರಣ ಕೇಂದ್ರ. ಮಾನಗಸಂಗೋತ್ರಿ. ಮೈಸೂರು

ಪರಿಶಿಷ್ಟ ಜಾತಿ ಮತ್ತು ಪರಿಶಿಷ್ಟ ಪಂಗಡಗಳ ವಿಶೇಷ ಫಟಕ, ಮೈಸೂರು ವಿಶ್ವವಿದ್ಯಾನಿಲಯ,