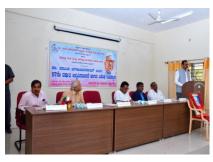

ಹಾಗೂ

ಪರಿಶಿಷ್ಟ ಜಾತಿ ಮತ್ತು ಪರಿಶಿಷ್ಟ ಪಂಗಡಗಳ ವಿಶೇಷ ಫಟಕ ಮಹಾರಾಜ ಕಾಲೇಜು ಆವರಣ, ಮೈಸೂರು

ಇವರ ವತಿಯಂದ

ಡಾ. ಬಾಬೂ ಜಗಜೀವನರಾಮ್ ಅವರ 117ನೇ ವರ್ಷದ ಜನ್ಮದಿನಾಚರಣೆ ಹಾಗೂ ವಿಶೇಷ ಉಪನ್ಯಾಸ

: ಪ್ರೊ. ಎನ್.ಕೆ. ಲೋಕನಾಥ್ ಉದ್ವಾಟನೆ

ಗೌರವಾನ್ವಿತ ಕುಲಪತಿಗಳು, ಮೈಸೂರು ವಿಶ್ವವಿದ್ಯಾನಿಲಯ, ಮೈಸೂರು

ಮುಖ್ಯ ಅತಿಥಿ : ಶ್ರೀ ವಿನ್.ಸಿ. ಮುನಿಯಪ್ಪ ಭಾ.ಆ.ಸೇ (ನಿವೃತ್ತ)

ವಿಷಯ ತಜ್ಞರು, ಡಾ. ಬಾಬೂ ಜಗಜೀವನರಾಮ್ ಅಧ್ಯಯನ,

ಸಂಶೋಧನ ಮತ್ತು ವಿಸ್ತರಣ ಕೇಂದ್ರ, ಮೈಸೂರು ವಿಶ್ವವಿದ್ಯಾನಿಲಯ, ಮೈಸೂರು

ವಿಶೇಷ ಉಪನ್ಯಾಸ : ಶ್ರೀ ಮುನಿರಾಜು

ಜಲ್ಲಾ ಅಧಿಕಾರಿ

ಸಮಾಜ ಕಲ್ಯಾಣ ಇಲಾಖೆ, ಮೈಸೂರು

ವಿಷಯ : ಕರ್ನಾಟಕ ದಅತ ಚಳುವಳಯ ಮೇಲೆ ಬಾಬು ಜಗಜೀವನರಾಮ್ ಅವರ ಪ್ರಭಾವ

ಅಧ್ಯಕ್ಷತೆ ಮತ್ತು

: ಪ್ರೊ. ಆರ್. ತಿಮ್ಮರಾಯಪ್ಪ

ನಿರ್ದೇಶಕರು, ಡಾ. ಬಾಬೂ ಜಗಜೀವನರಾಮ್ ಅಧ್ಯಯನ, ಪ್ರಾಸ್ತಾವಿಕ ನುಡಿ

> ಸಂಶೋಧನ ಮತ್ತು ವಿಸ್ತರಣ ಕೇಂದ್ರ ಮೈಸೂರು ವಿಶ್ವವಿದ್ಯಾನಿಲಯ, ಮೈಸೂರು

: ಶ್ರೀ ಚಿದಾನಂದ ಮೂರ್ತಿ ಎನ್.ಎಸ್. ಉಪಸ್ಥಿತರು

ಉಪಕುಲಸಚಿವರು, ಪರಿಶಿಷ್ಟ ಜಾತಿ ಮತ್ತು ಪರಿಶಿಷ್ಟ ಪಂಗಡಗಳ

ವಿಶೇಷ ಘಟಕ, ಮೈಸೂರು ವಿಶ್ವವಿದ್ಯಾನಿಲಯ,

ದಿನಾಂಕ: 05-04-2024 ಶುಕ್ರವಾರ ಸಮಯ: ಬೆಳಗ್ಗೆ 11:00 ಗಂಟೆಗೆ ಸ್ಥಳ: ಡಾ. ಬಾಬೂ ಜಗಜೀವನರಾಮ್ ಅಧ್ಯಯನ ಕೇಂದ್ರದ ಸಭಾಂಗಣ, ಮಾನಹಗಂಗೋತ್ರಿ, ಮೈಸೂರು.