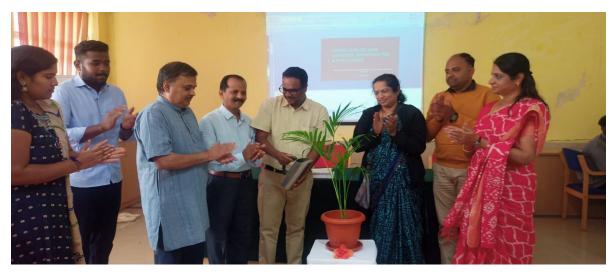

#### <u>Reporton"WorkinginCollegeLibraries:OpportunitiesandChallen</u> <u>ges"</u>

In his lecture, Dr. Vasantha Raju looked back his academic days and the support he received from facultymembers. He highlighted the evolving role of college libraries in the digital age, stressing the importance of balancing traditional library services with modern technological advancements. He emphasized the crucial role libraries play in education and community support, and how the integration of digital content broadens their reach and functionality. He also addressed challenges such as digital preservation and the ongoing need to adapt to technological changes.

Dr. Vasantha Raju discussed the significance of libraries in preserving knowledge and supportingresearch, the cost-effectiveness and engagement benefits of digital content, and the importance of advisory committees inguidinglibrary operations. Hementioned the utilization of specialized databases for academic research and the necessity of maintaining up-to-date collections. Additionally, he presented methods for generating annual reports on the usage of book sande-resources by users and provided an overview of different library sections and their functions, during the Q&A session, Dr. Vasantha Raju effectively addressed and cleared the students' doubts.