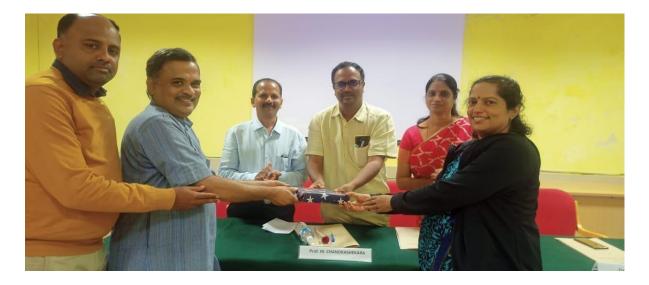

#### <u>Reporton"WorkinginCollegeLibraries:OpportunitiesandChallen</u> <u>ges"</u>

In his lecture, Dr. Vasantha Raju looked back his academic days and the support he received from facultymembers. He highlighted the evolving role of college libraries in the digital age, stressing the importance of balancing traditional library services with modern technological advancements. He emphasized the crucial role libraries play in education and community support, and how the integration of digital content broadens their reach and functionality. He also addressed challenges such as digital preservation and the ongoing need to adapt to technological changes.

Dr. Vasantha Raju discussed the significance of libraries in preserving knowledge and supportingresearch, the cost-effectiveness and engagement benefits of digital content, and the importance of advisory committees inguidinglibrary operations. Hementioned the utilization of specialized databases for academic research and the necessity of maintaining up-to-date collections. Additionally, he presented methods for generating annual reports on the usage of book sande-resources by users and provided an overview of different library sections and their functions, during the Q&A session, Dr. Vasantha Raju effectively addressed and cleared the students' doubts.