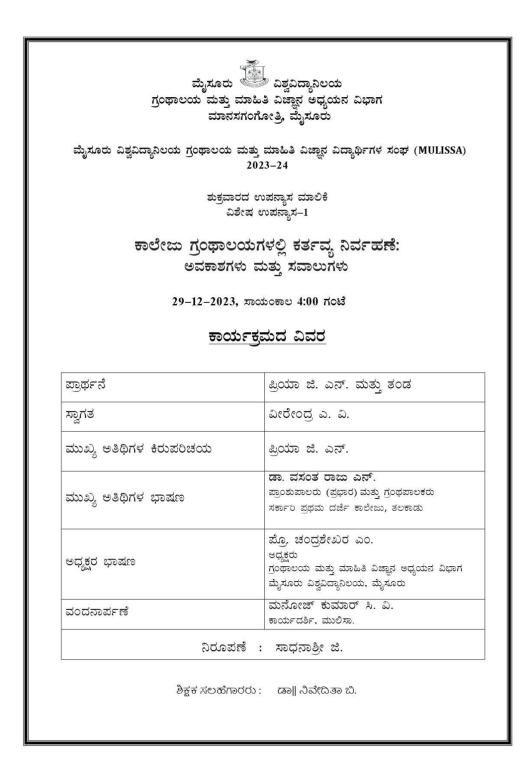

#### fortheprogramme

ಮೈಸೂರು ವಿಶ್ವವಿದ್ಯಾನಿಲಯ ಗ್ರಂಥಾಲಯ ಮತ್ತು ಮಾಹಿತಿ ವಿಜ್ಞಾನ ಅಧ್ಯಯನ ವಿಭಾಗ ಮಾನಸಗಂಗೋತ್ರಿ, ಮೈಸೂರು - 570006 ಮೈಸೂರು ವಿಶ್ವವಿದ್ಯಾನಿಲಯ ಗ್ರಂಥಾಲಯ ಮತ್ತು ಮಾಹಿತಿ ವಿಜ್ಜಾನ ವಿದ್ಯಾರ್ಥಿಗಳ ಸಂಘ (MULISSA) 2023-24 ಶುಕ್ರವಾರದ ಉಪನ್ನಾಸ ಮಾಲಿಕೆ ವಿಶೇಷ ಉಪನ್ರಾಸ-1 ಕಾಲೇಜು ಗ್ರಂಥಾಲಯಗಳಲ್ಲಿ ಕರ್ತವ್ಯ ನಿರ್ವಹಣೆ: ಅವಕಾಶಗಳು ಮತ್ತು ಸವಾಲುಗಳು ಉಪನ್ನಾಸಕರು ಡಾ. ವಸಂತ ರಾಜು ಎನ್. ಪ್ರಾಂಶುಪಾಲರು (ಪ್ರಭಾರ) ಮತ್ತು ಗ್ರಂಥಪಾಲಕರು ಸರ್ಕಾರಿ ಪಥಮ ದರ್ಜೆ ಕಾಲೇಜು, ತಲಕಾಡು-571182 ಅಧ್ಯಕ್ಷತೆ ಷ್ಯೊ. ಎಂ. ಚಂದ್ರಶೇಖರ ಅದ್ಯಕ್ಷರು ಗ್ರಂಥಾಲಯ ಮತ್ತು ಮಾಹಿತಿ ವಿಜ್ಞಾನ ಅದ್ವಯನ ವಿಭಾಗ, ಮತ್ತು ಅದೃಕ್ಷರು, ಮುಂಸಾ ಸ್ಥಳ : ಡಾ. ಎಸ್. ಆರ್. ರಂಗನಾಥನ್ ಸಭಾಂಗಣ ದಿನಾಂಕ : ಡಿಸೆಂಬರ್ 29, 2023 ಗ್ರಂಥಾಲಯ ಮತ್ತು ಮಾಹಿತಿ ವಿಜ್ಞಾನ ಅಧ್ಯಯನ ವಿಭಾಗ ಸಮಯ : ಸಾಯಂಕಾಲ 4.00ಕ್ಕೆ ಮಾನಸಗಂಗೋತ್ರಿ, ಮೈಸೂರು, ಎಲ್ಲರಿಗೂ ಆದರದ ಸ್ನಾಗತ ಡಾ. ನಿವೇದಿತಾ ಬಿ. ಶ್ರೀ ಮನೋಜ್ ಕುಮಾರ್ ಸಿ. ವಿ. ತಿಕ್ಷಕ ಸಲಹಗಾರರು, ಮುಲಿಸಾ. ಕಾರ್ಯದರ್ಶಿ, ಮುಲಸಾ

ಬೋಧಕ ಮತ್ತು ಬೋಧಕೇತರ ವರ್ಗ ಹಾಗೂ ವಿದ್ಯಾರ್ಥಿಗಳು

UNIVERSITY SORE Department of Studies in Library and Information Science Manasagangotri, Mysuru - 570006 Mysore University Library and Information Science Students' Association (MULISSA) 2023-24 Friday Talk Series Special Lecture-1 Working in college libraries: opportunities and challenges Bv Dr. Vasantha Raju N. Principal I/C and Librarian Government First Grade College Talakadu-571182 Presided by Prof. Chandrashekara M. Chairman Department of Studies in Library and Information Science University of Mysore and President, MULISSA Venue: Dr. S. R. Ranganathan Hall, Date: 29-12-2023, Time: 4.00 PM Department of Studies in Library and Information Science Manasagangotri, Mysuru. ALL ARE CORDIALLY INVITED Dr. Niveditha B. Sri. Manoj Kumar C. V. Faculty Advisor, MULISSA Secretary, MULISSA Faculty Members, Staff, Research Scholars and Students