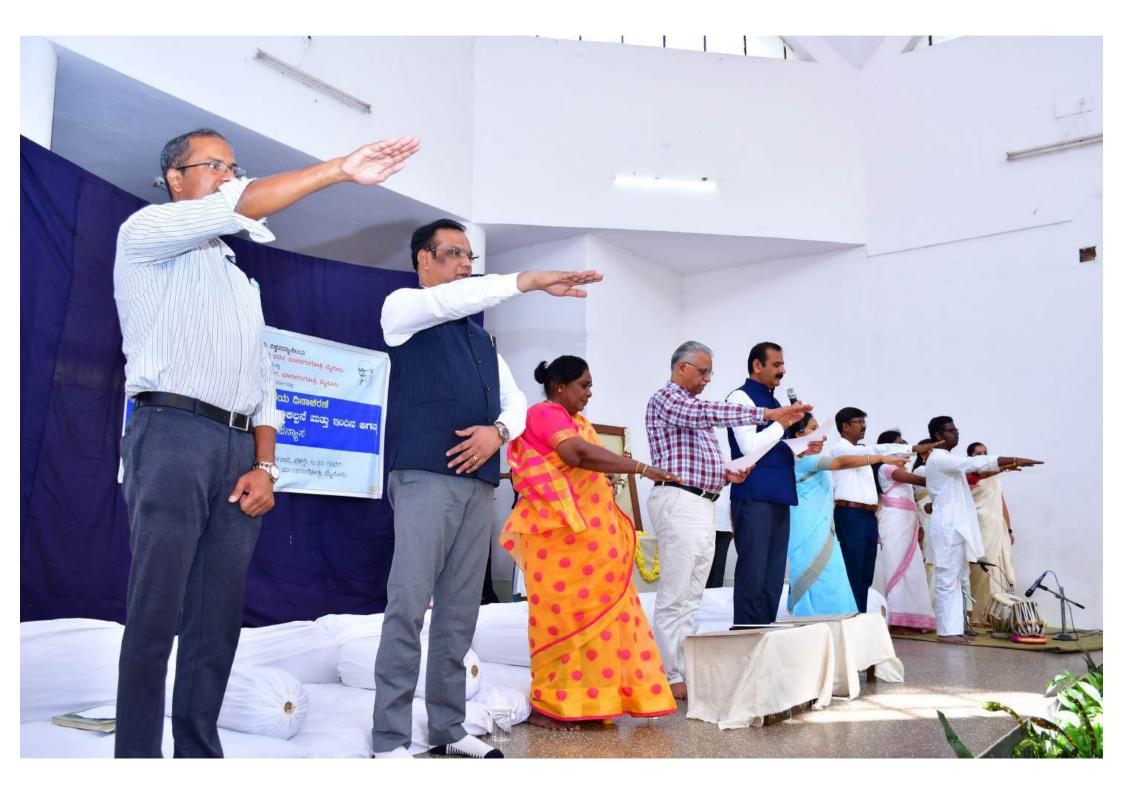

The program started with 'Gandhi Bhajans' by the students of College of Fine Arts, University of Mysore.

'Gandhi Bhajans' was sung by the students of College of Fine Arts, University of Mysore.

At exactly 11:00 AM. Two minutes of silence was observed in honor of Mahatma Gandhi. Then Honorable Vice-Chancellor Prof. N.K. Loknath preached the Pledge of Sarvadharma Samrakshana Prathijna Vidhi and all the audience took the Pledge of Allegiance.

Honorable Vice-Chancellor Prof. N.K. Loknath preached the Pledge of Sarvadharma Samrakshana Prathijna Vidhi

Gandhi Bhavan Lecturer Dr. Ramaraju B.R., He welcomed everyone. Director of Gandhi Bhavan, Prof. S. Narendrakumar said in the introductory speech that Gandhiji, who made truth and non-violence the breath of his life, should live knowing that all are equal, if people are to come out of the shackles of upper-lower, caste and class, they are all equal. This is what Gandhiji called Sarvodaya and expressed the fundamental ideas on this occasion.