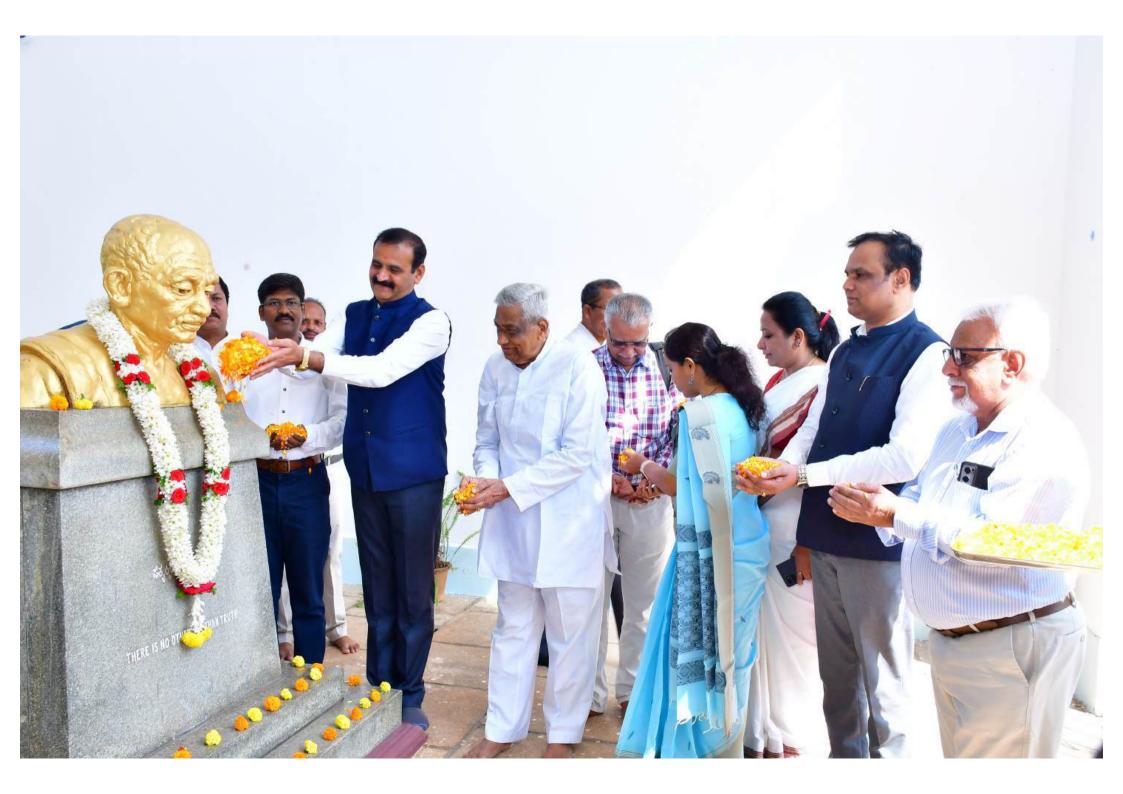

ಸಮಾಜಕಾರ್ಯ ವಿಭಾಗದ ಅಧ್ಯಕ್ಷ ಚಂದ್ರಮೌಳಿ, ಗಾಂಧಿ ಅಧ್ಯಯನ ಕೇಂದ್ರದ ನಿರ್ದೇಶಕ ಪ್ರೊ.ಎಸ್. ನರೇಂದ್ರ ಕುಮಾರ್ ಮತ್ತಿತರರಿದ್ದರು.

ಮಾನಸಗಂಗೋತ್ರಿಯ ಗಾಂಧಿ ಭವನದಲ್ಲಿ ಮಂಗಳವಾರ ಹಮ್ಮಿಕೊಂಡಿದ್ದ ಸರ್ವೋದಯ ದಿನಾಚರಣೆ ಕಾರ್ಯಕ್ರಮದಲ್ಲಿ ಮಹಾತ್ಮ ಗಾಂಧಿ ಪುತ್ಯಳಿಗೆ ಮೈಸೂರು ವಿಶ್ವವಿದ್ಯಾಲಯ ಕುಲಪತಿ ಪ್ರೊ.ಎನ್.ಕೆ. ಲೋಕನಾಥ್ ಪುಷ್ಪಾರ್ಚನೆ ನೆರವೇರಿಸಿದರು. ನಾಗಮ್ಮ, ವಿ.ಆರ್. ಶೈಲಜಾ, ಪ್ರೊ.ಕೆ.ಮಹದೇವನ್ ಮತ್ತಿತರರಿದ್ದರು.

ಮಾನಸಗಂಗೋತ್ರಿಯ ಗಾಂಧಿ ಭವನದಲ್ಲಿ ಮಂಗಳವಾರ ಹಮ್ಮಿಕೊಂಡಿದ್ದ ಸರ್ವೋದಯ ದಿನಾಚರಣೆ ಕಾರ್ಯಕ್ರಮದಲ್ಲಿ ಮಹಾತ್ಮ ಗಾಂಧಿ ಪುತ್ತಳಿಗೆ ಮೈಸೂರು ವಿಶ್ವವಿದ್ಯಾಲಯ ಕುಲಪತಿ ಪ್ರೊ.ಎನ್.ಕೆ. ಲೋಕನಾಥ್ ಪುಷ್ಪಾರ್ಚನೆ ನೆರವೇರಿಸಿದರು. ನಾಗಮ್ಮ, ವಿ.ಆರ್. ಶೈಲಜಾ, ಪ್ರೊ.ಕೆ.ಮಹದೇವನ್ ಮತ್ತಿತರರಿದ್ದರು.

ರಾಷ್ಟ್ರಪಿತ ಮಹಾತ್ಮಾ ಗಾಂಧೀಜಿ ಅವರನ್ನು ಹಂತಕ ನಾಥೂರಾಮ್ ಗೋಡ್ಸೆ ಕೊಲೆಗೈದಿದ್ದ ಜ.30ರ ಹುತಾತ್ಮರ ದಿನದಂದು ನಗರದಲ್ಲಿ ಬಾಶೂ ಅವರನ್ನು ಗೌರವದಿಂದ ಸ್ಮರಿಸಲಾಯಿತು. ಮೈಸೂರು ವಿಶ್ವವಿದ್ಯಾನಿಲಯದ ಗಾಂಧೀ ಭವನ ಆವರಣದಲ್ಲಿರುವ ಮಹಾತ್ಮರ ಪ್ರತಿಮೆಗೆ ಕುಲಪತಿ ಡಾ. ಲೋಕನಾಥ್ ಪ್ರತಿಮೆಗೆ ಮಷ್ಟ ಸಮರ್ಪಿಸಿದರು. ಹಿರಿಯ ಗಾಂಧೀವಾದಿಗಳು, ವಿವಿಯ ವಿವಿಧ ಆಡಳಿತ ವಿಭಾಗದ ಹಿರಿಯ ಅಧಿಕಾರಿ ವರ್ಗದವರು ಹಾಜರಿದ್ದರು.