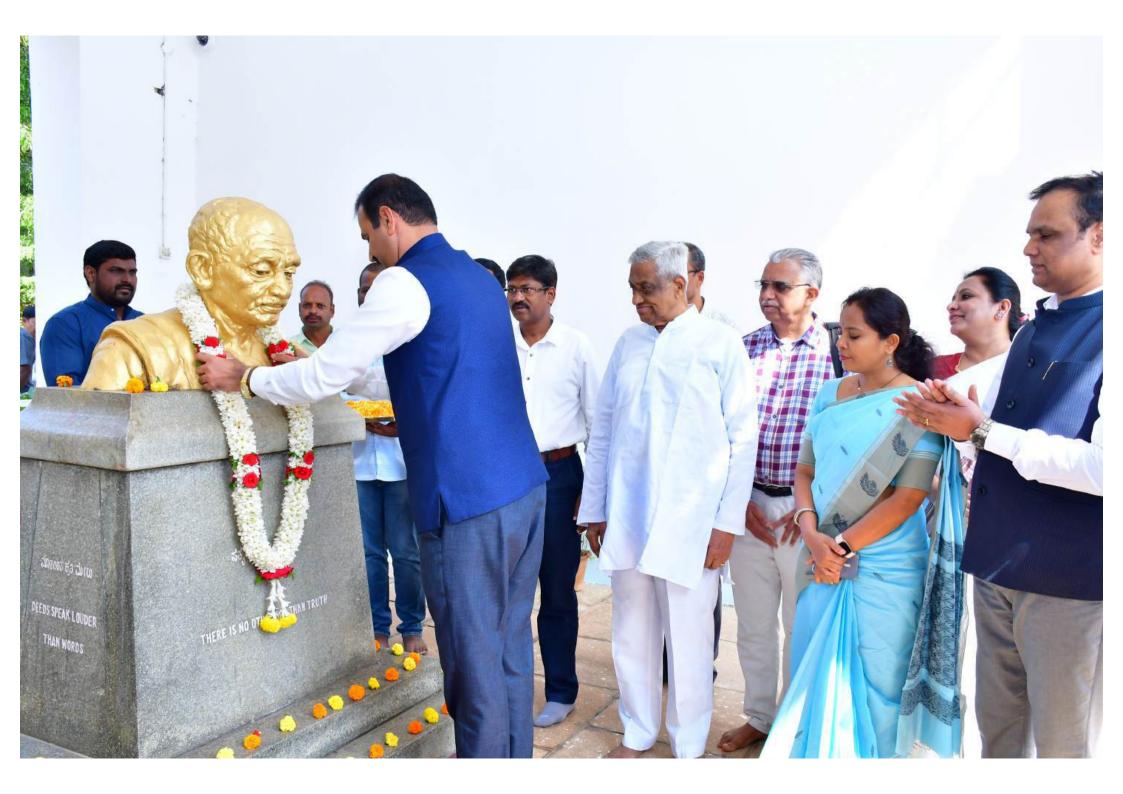

ಸಮಾಜಕಾರ್ಯ ವಿಭಾಗದ ಅಧ್ಯಕ್ಷ ಚಂದ್ರಮೌಳಿ, ಗಾಂಧಿ ಅಧ್ಯಯನ ಕೇಂದ್ರದ ನಿರ್ದೇಶಕ ಪ್ರೊ.ಎಸ್. ನರೇಂದ್ರ ಕುಮಾರ್ ಮತ್ತಿತರರಿದ್ದರು.

ಮಾನಸಗಂಗೋತ್ರಿಯ ಗಾಂಧಿ ಭವನದಲ್ಲಿ ಮಂಗಳವಾರ ಹಮ್ಮಿಕೊಂಡಿದ್ದ ಸರ್ವೋದಯ ದಿನಾಚರಣೆ ಕಾರ್ಯಕ್ರಮದಲ್ಲಿ ಮಹಾತ್ಮ ಗಾಂಧಿ ಪುತ್ಯಳಿಗೆ ಮೈಸೂರು ವಿಶ್ವವಿದ್ಯಾಲಯ ಕುಲಪತಿ ಪ್ರೊ.ಎನ್.ಕೆ. ಲೋಕನಾಥ್ ಪುಷ್ಪಾರ್ಚನೆ ನೆರವೇರಿಸಿದರು. ನಾಗಮ್ಮ, ವಿ.ಆರ್. ಶೈಲಜಾ, ಪ್ರೊ.ಕೆ.ಮಹದೇವನ್ ಮತ್ತಿತರರಿದ್ದರು.

ಮಾನಸಗಂಗೋತ್ರಿಯ ಗಾಂಧಿ ಭವನದಲ್ಲಿ ಮಂಗಳವಾರ ಹಮ್ಮಿಕೊಂಡಿದ್ದ ಸರ್ವೋದಯ ದಿನಾಚರಣೆ ಕಾರ್ಯಕ್ರಮದಲ್ಲಿ ಮಹಾತ್ಮ ಗಾಂಧಿ ಪುತ್ತಳಿಗೆ ಮೈಸೂರು ವಿಶ್ವವಿದ್ಯಾಲಯ ಕುಲಪತಿ ಪ್ರೊ.ಎನ್.ಕೆ. ಲೋಕನಾಥ್ ಪುಷ್ಪಾರ್ಚನೆ ನೆರವೇರಿಸಿದರು. ನಾಗಮ್ಮ, ವಿ.ಆರ್. ಶೈಲಜಾ, ಪ್ರೊ.ಕೆ.ಮಹದೇವನ್ ಮತ್ತಿತರರಿದ್ದರು.

ರಾಷ್ಟ್ರಪಿತ ಮಹಾತ್ಮಾ ಗಾಂಧೀಜಿ ಅವರನ್ನು ಹಂತಕ ನಾಥೂರಾಮ್ ಗೋಡ್ಸೆ ಕೊಲೆಗೈದಿದ್ದ ಜ.30ರ ಹುತಾತ್ಮರ ದಿನದಂದು ನಗರದಲ್ಲಿ ಬಾಶೂ ಅವರನ್ನು ಗೌರವದಿಂದ ಸ್ಮರಿಸಲಾಯಿತು. ಮೈಸೂರು ವಿಶ್ವವಿದ್ಯಾನಿಲಯದ ಗಾಂಧೀ ಭವನ ಆವರಣದಲ್ಲಿರುವ ಮಹಾತ್ಮರ ಪ್ರತಿಮೆಗೆ ಕುಲಪತಿ ಡಾ. ಲೋಕನಾಥ್ ಪ್ರತಿಮೆಗೆ ಮಷ್ಟ ಸಮರ್ಪಿಸಿದರು. ಹಿರಿಯ ಗಾಂಧೀವಾದಿಗಳು, ವಿವಿಯ ವಿವಿಧ ಆಡಳಿತ ವಿಭಾಗದ ಹಿರಿಯ ಅಧಿಕಾರಿ ವರ್ಗದವರು ಹಾಜರಿದ್ದರು.