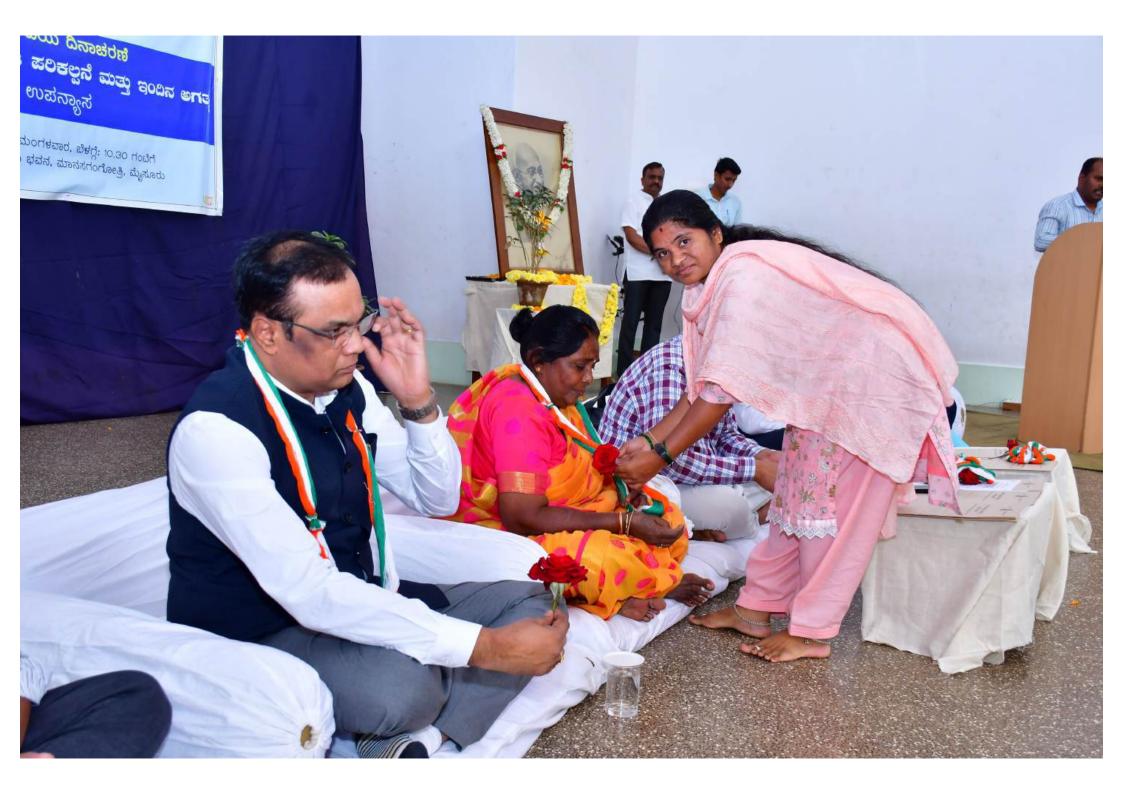

Mr. Ravindra Bhatt, Executive Editor of Prajavani newspaper, Bangalore

Honorable Vice-Chancellor Prof. N.K. Loknath, who presided over the program and said that the religious tolerance of Gandhiji is very important for us, as people are currently struggling with mistrust of each other. The need of the day is for people to live by simple living and High thinking. As Gandhiji said, no work is superior or inferior. A person should be respected for what he does. Dignity of Labour is very important. In addition to this, it is very appropriate to honor Ms. Nagamma, who has been working as a civic servant in the Mysore Municipal Corporation for many years, in this program, he said.

ಮೈಸೂರು ವಿವಿ ಕುಲಪತಿ ಪ್ರೊ.ಎನ್.ಕೆ. ಲೋಕನಾಥ್ ಮಾತನಾಡಿ, ಪ್ರಸ್ತುತ ಜನರು ಪರಸ್ಪಕ ಅಪನಂಬಿಕೆಯಲ್ಲಿ ಒದ್ದಾಡುತ್ತಿದ್ದು. ಗಾಂಧೀಜಿಯ ಧಾರ್ಮಕ ಸಹಿಷ್ಣುತೆ ನಮಗೆ ಬಹಳ ಮುಖ್ಯ ಎಂದರು.

ಕಾರ್ಯಕ್ರಮದಲ್ಲಿ ಪೌರಕಾರ್ಮಿಕ ಮಹಿಳೆ ನಾಗಮ ಅವರನ್ನು ಸನ್ದಾನಿಸಲಾಯಿತು. ಕುಲಸಚಿವರಾದ ವಿ.ಆರ್.ಶೈಲಜಾ, ಪರೀ ಕ್ಷಾಂಗ ಕುಲಸಚಿವ ಪ್ರೊ.ಕೆ.ಮಹದೇವನ್, ಸಮಾಜ ಕಾರ್ಯ ವಿಭಾಗದ ಅಧ್ಯಕ್ಷ ಡಾ. ಉಪಸ್ಥಿತರಿದ್ದರು.

ಸಹಿಷ್ಣುತೆ ಮಾತ್ರ ನಮ್ಮ ನ್ನು ಕಾಪಾಡಬಲ್ಲದು ಎಂದು ಅಭಿಪ್ರಾಯಪಟ್ಟರು. ಪೌರಕಾರ್ಮಿಕ ಮಹಿಳೆ ನಾಗಮ್ಮ ಅವರನ್ನು ಸನ್ಮಾ ನಿಸಲಾಯಿತು. ಹಿರಿಯ

ಪತ್ರಕರ್ತರವೀಂದ್ರ ಭಟ್ಟ, ಕುಲಸಚಿವೆ ವಿ.ಆರ್. ಶೈಲಜಾ, ಪರೀಕ್ಷಾಂಗ ಕುಲಸಚಿವ ಪ್ರೊ.ಕೆ.ಮಹದೇವನ್, ಸಮಾಜಕಾರ್ಯ ವಿಭಾಗದ ಆಧ್ಯಕ ಚಂದಮೌಳಿ, ಗಾಂಧಿ

ನಾಗಮ್ಮ ಅವರನ್ನು ಸನ್ಮಾನಿಸಲಾಯಿತು. ಕುಲಸಚಿವೆ ವಿ.ಆರ್.ಶೈಲಜಾ, ಪರೀಕ್ಷಾಂಗ ಕುಲಸಚಿವ ಪ್ರೊ.ಕೆ.ಮಹದೇವನ್, ಸಮಾಜ ಕಾರ್ಯ ವಿಭಾಗದ ಅಧ್ಯಕ್ಷ ಚಂದ್ರಮೌಳ ಗಾಂಧಿ ಅಧ್ಯಯನ ಕೇಂದ್ರದ ಪ್ರೊ.ಎಸ್ ನರೇಂದ್ರಕುಮಾರ್ ಉಪಸ್ಥಿತರಿದ್ದರು.