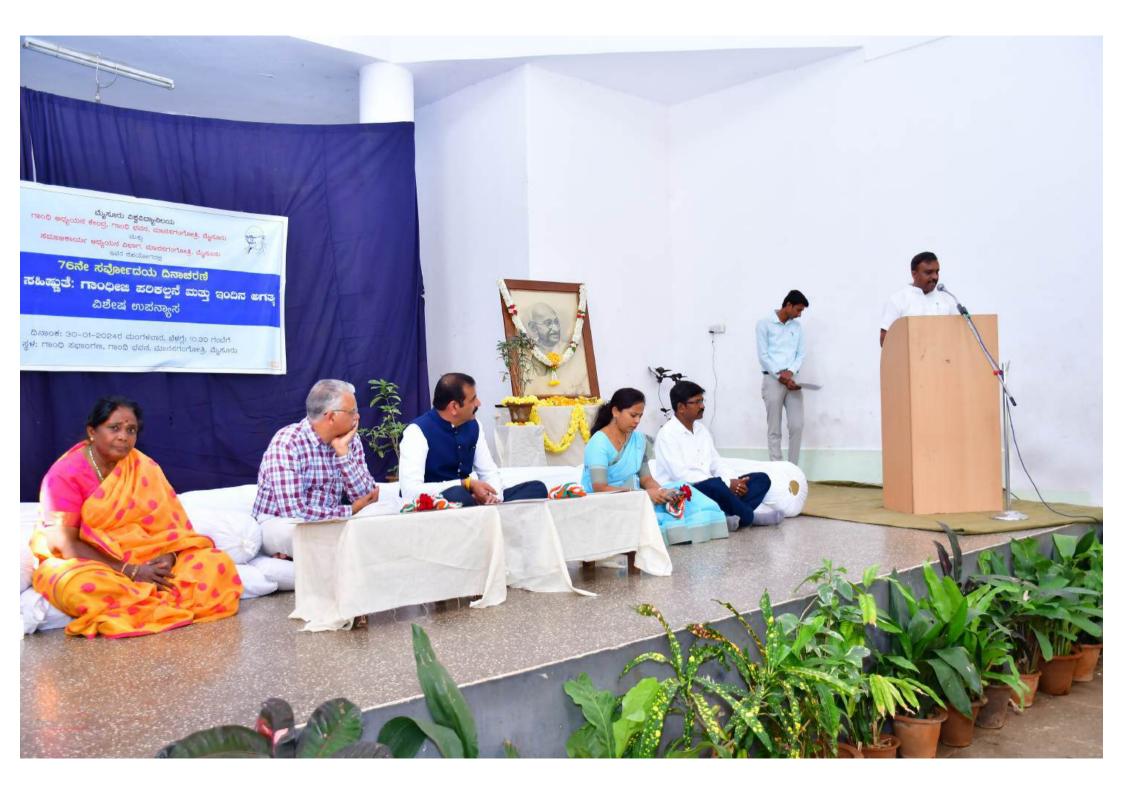

Mr. Ravindra Bhatt, Executive Editor of Prajavani newspaper, Bangalore

Honorable Vice-Chancellor Prof. N.K. Loknath, who presided over the program and said that the religious tolerance of Gandhiji is very important for us, as people are currently struggling with mistrust of each other. The need of the day is for people to live by simple living and High thinking. As Gandhiji said, no work is superior or inferior. A person should be respected for what he does. Dignity of Labour is very important. In addition to this, it is very appropriate to honor Ms. Nagamma, who has been working as a civic servant in the Mysore Municipal Corporation for many years, in this program, he said.

Honorable Vice-Chancellor Prof. N.K. Loknath, who presided over the program

The Registrar Mrs. V.R. Shailaja, Registrar of Evaluation Prof. K. Mahadevan, Chairman of Department of Studies in Social Work Dr. Chandramouli, Director of Centre for Gandhian Studies, Prof. S. Narendrkumar was present in the program.

ಮೈಸೂರು ವಿವಿ ಕುಲಪತಿ ಪ್ರೊ.ಎನ್.ಕೆ. ಲೋಕನಾಥ್ ಮಾತನಾಡಿ, ಪ್ರಸ್ತುತ ಜನರು ಪರಸ್ಪಕ ಅಪನಂಬಿಕೆಯಲ್ಲಿ ಒದ್ದಾಡುತ್ತಿದ್ದು. ಗಾಂಧೀಜಿಯ ಧಾರ್ಮಕ ಸಹಿಷ್ಣುತೆ ನಮಗೆ ಬಹಳ ಮುಖ್ಯ ಎಂದರು.

ಕಾರ್ಯಕ್ರಮದಲ್ಲಿ ಪೌರಕಾರ್ಮಿಕ ಮಹಿಳೆ ನಾಗಮ ಅವರನ್ನು ಸನ್ದಾನಿಸಲಾಯಿತು. ಕುಲಸಚಿವರಾದ ವಿ.ಆರ್.ಶೈಲಜಾ, ಪರೀ ಕ್ಷಾಂಗ ಕುಲಸಚಿವ ಪ್ರೊ.ಕೆ.ಮಹದೇವನ್, ಸಮಾಜ ಕಾರ್ಯ ವಿಭಾಗದ ಅಧ್ಯಕ್ಷ ಡಾ. ಉಪಸ್ಥಿತರಿದ್ದರು.