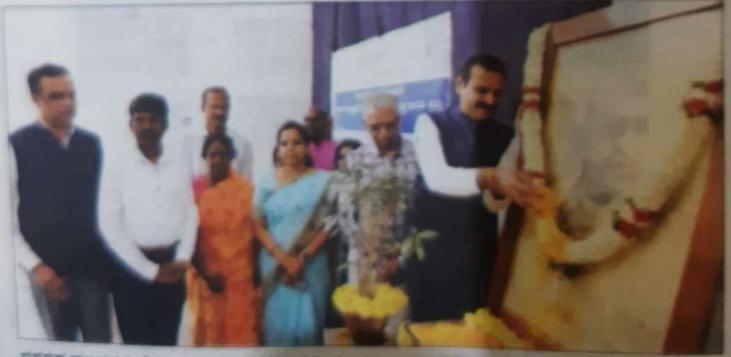

ಸಮಾಜಕಾರ್ಯ ವಿಭಾಗದ ಅಧ್ಯಕ್ಷ ಚಂದ್ರಮೌಳಿ, ಗಾಂಧಿ ಅಧ್ಯಯನ ಕೇಂದ್ರದ ನಿರ್ದೇಶಕ ಪ್ರೊ.ಎಸ್. ನರೇಂದ್ರ ಕುಮಾರ್ ಮತ್ತಿತರರಿದ್ದರು.

ಮಾನಸಗಂಗೋತ್ರಿಯ ಗಾಂಧಿ ಭವನದಲ್ಲಿ ಮಂಗಳವಾರ ಹಮ್ಮಿಕೊಂಡಿದ್ದ ಸರ್ವೋದಯ ದಿನಾಚರಣೆ ಕಾರ್ಯಕ್ರಮದಲ್ಲಿ ಮಹಾತ್ಮ ಗಾಂಧಿ ಪುತ್ಯಳಿಗೆ ಮೈಸೂರು ವಿಶ್ವವಿದ್ಯಾಲಯ ಕುಲಪತಿ ಪ್ರೊ.ಎನ್.ಕೆ. ಲೋಕನಾಥ್ ಪುಷ್ಪಾರ್ಚನೆ ನೆರವೇರಿಸಿದರು. ನಾಗಮ್ಮ, ವಿ.ಆರ್. ಶೈಲಜಾ, ಪ್ರೊ.ಕೆ.ಮಹದೇವನ್ ಮತ್ತಿತರರಿದ್ದರು.

ಮಾನಸಗಂಗೋತ್ರಿಯ ಗಾಂಧಿ ಭವನದಲ್ಲಿ ಮಂಗಳವಾರ ಹಮ್ಮಿಕೊಂಡಿದ್ದ ಸರ್ವೋದಯ ದಿನಾಚರಣೆ ಕಾರ್ಯಕ್ರಮದಲ್ಲಿ ಮಹಾತ್ಮ ಗಾಂಧಿ ಪುತ್ತಳಿಗೆ ಮೈಸೂರು ವಿಶ್ವವಿದ್ಯಾಲಯ ಕುಲಪತಿ ಪ್ರೊ.ಎನ್.ಕೆ. ಲೋಕನಾಥ್ ಪುಷ್ಪಾರ್ಚನೆ ನೆರವೇರಿಸಿದರು. ನಾಗಮ್ಮ, ವಿ.ಆರ್. ಶೈಲಜಾ, ಪ್ರೊ.ಕೆ.ಮಹದೇವನ್ ಮತ್ತಿತರರಿದ್ದರು.

ಹಿರಿಯ ಪತ್ರಕರ್ತ ರವೀಂದ್ರಭಟ್ಟ ಕುಲಸಚಿವ ಎ.ಆರ್.ಸೈಲಜಾ, ಪರೀಕ್ಷಾಂಗ ಕುಲಸಚಿವ ಪು.ಕೆ. ಮಹದೇವನ್, ಸಮಾಜ ಕಾರ್ಯ ವಿಭಾಗದ ಅಧ್ಯಕ್ಷ ಚಂದ್ರಮೌಳ, ಗಾಂಧಿ ಅಧ್ಯಯನ ಕೇಂದ್ರದ ಪು. ಎಸ್.ನರೇಂದ್ರಕುಮಾರ್ ಮತ್ತಿತರರು ಇದ್ದರು.

ನಗರದ ಮಾನಸಗಂಗೋತ್ರಿಯ ಗಾಂಧಿಭವನದಲ್ಲಿ ಮಂಗಳವಾರ ಆಯೋಜಿಸಿದ್ದ 76ನೇ ಸರ್ವೋದಯ ದಿನಾಚರಣೆ ಕಾರ್ಯಕ್ರಮದಲ್ಲಿ ಪ್ರೊ.ಎನ್.ಕೆ.ಲೋಕನಾಥ್ ಗಾಂಧೀಜಿ ಭಾವಚಿತ್ರಕ್ಕೆ ಪ್ರಜ್ಞಾರ್ಚನೆ ಮಾಡಿದರು.

ಮಾನಸಗಂಗೋತ್ರಿಯ ಗಾಂಧಿಭವನದಲ್ಲಿ ಮಂಗಳವಾರ ಆಯೋಜಿಸಿದ್ದ 76ನೇ ಸರ್ವೋದಯ ದಿನಾಚರಣೆಯಲ್ಲಿ ಮೈಸೂರು ವಿವಿ ಕುಲಪತಿ ಪ್ರೊಲೋಕನಾಥ್ ಗಾಂಧೀಜಿ ಅವರ ಭಾವಚಿತ್ರಕ್ಕೆ ಮಷ್ಪಾರ್ಚನೆ ಮಾಡಿದರು.

ಮೈಸೂರು.ಜ.30(ಜಿಎ)-'ಯಾವು ದರಲ್ಲೂ ಅಸಮಾನತೆ ಬೇಡ ಎಂಬುದೇ ಗಾಂಧಿಯ ಧರ್ಮ, ಅದುವೇ ಮಾನವೀಯ ದಾರಿ' ಎಂದು ಹಿರಿಯ ಪತ್ರಕರ್ತ ರವೀಂದ್ರ ಧಟ್ರ ಅಭಿಪ್ರಾಯಪಟ್ಟರು.