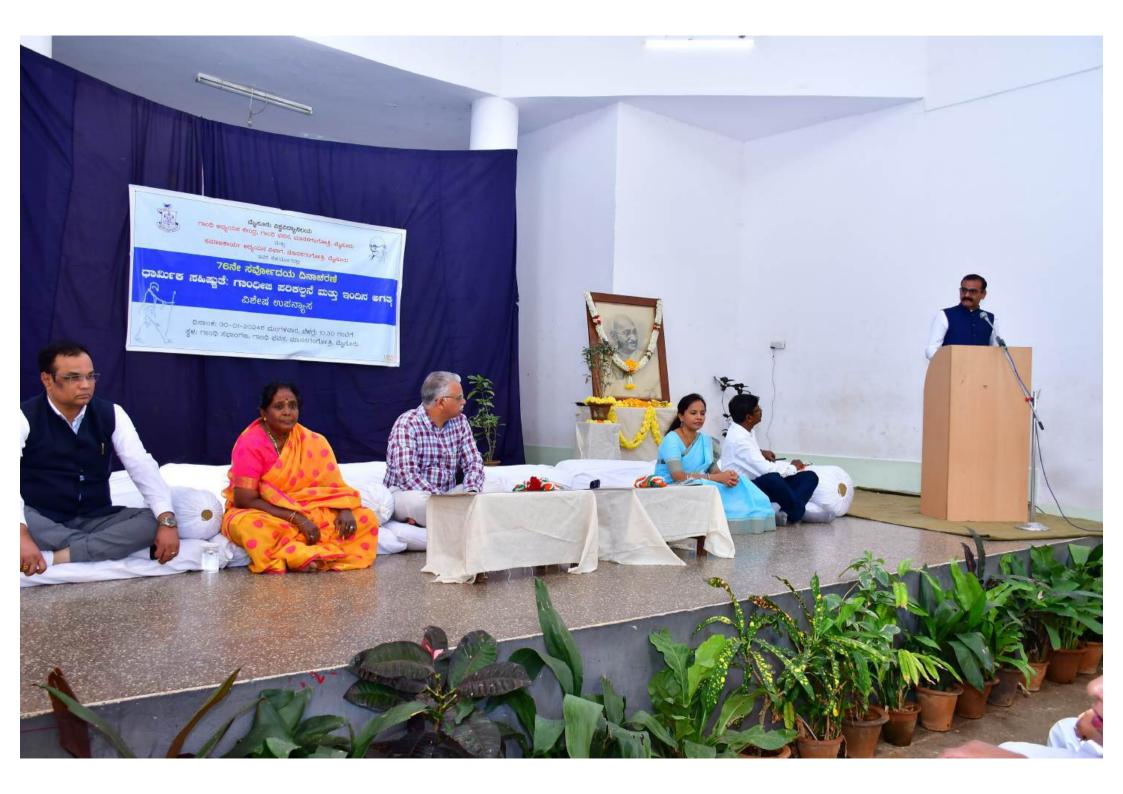

The program started with 'Gandhi Bhajans' by the students of College of Fine Arts, University of Mysore.

'Gandhi Bhajans' was sung by the students of College of Fine Arts, University of Mysore.

At exactly 11:00 AM. Two minutes of silence was observed in honor of Mahatma Gandhi. Then Honorable Vice-Chancellor Prof. N.K. Loknath preached the Pledge of Sarvadharma Samrakshana Prathijna Vidhi and all the audience took the Pledge of Allegiance.

Honorable Vice-Chancellor Prof. N.K. Loknath preached the Pledge of Sarvadharma Samrakshana Prathijna Vidhi

Gandhi Bhavan Lecturer Dr. Ramaraju B.R., He welcomed everyone. Director of Gandhi Bhavan, Prof. S. Narendrakumar said in the introductory speech that Gandhiji, who made truth and non-violence the breath of his life, should live knowing that all are equal, if people are to come out of the shackles of upper-lower, caste and class, they are all equal. This is what Gandhiji called Sarvodaya and expressed the fundamental ideas on this occasion.

Mr. Ravindra Bhatt, Executive Editor of Prajavani newspaper, Bangalore, who spoke in his special lecture on 'Religious Tolerance: Gandhiji's Concept and Today's Need', in the context of my understanding of Gandhi, Gandhiji had mentioned the idea of Rama Rajya. He wanted to be good for everyone. But, today, instead of making it better for everyone, it is being made worse, he said. Gandhiji's concept of religious tolerance is, 'Ishwara alla tere naam' and the former requirement are to pray 'Sabko Sanmati De Bhagavan'. Gandhiji's religion is that there should be no inequality in anything. Gandhi felt that this is the human way. Gandhiji saw religions as train bogies. He used to say that you can board any bogy and reach only one station, but we should not forget the cleanliness of the bogies. Gandhi said that he was a man who always yearned to redefine religion and establish a better value.

Mr. Ravindra Bhatt, Executive Editor of Prajavani newspaper, Bangalore

Honorable Vice-Chancellor Prof. N.K. Loknath, who presided over the program and said that the religious tolerance of Gandhiji is very important for us, as people are currently struggling with mistrust of each other. The need of the day is for people to live by simple living and High thinking. As Gandhiji said, no work is superior or inferior. A person should be respected for what he does. Dignity of Labour is very important. In addition to this, it is very appropriate to honor Ms. Nagamma, who has been working as a civic servant in the Mysore Municipal Corporation for many years, in this program, he said.

Honorable Vice-Chancellor Prof. N.K. Loknath, who presided over the program

The Registrar Mrs. V.R. Shailaja, Registrar of Evaluation Prof. K. Mahadevan, Chairman of Department of Studies in Social Work Dr. Chandramouli, Director of Centre for Gandhian Studies, Prof. S. Narendrkumar was present in the program.