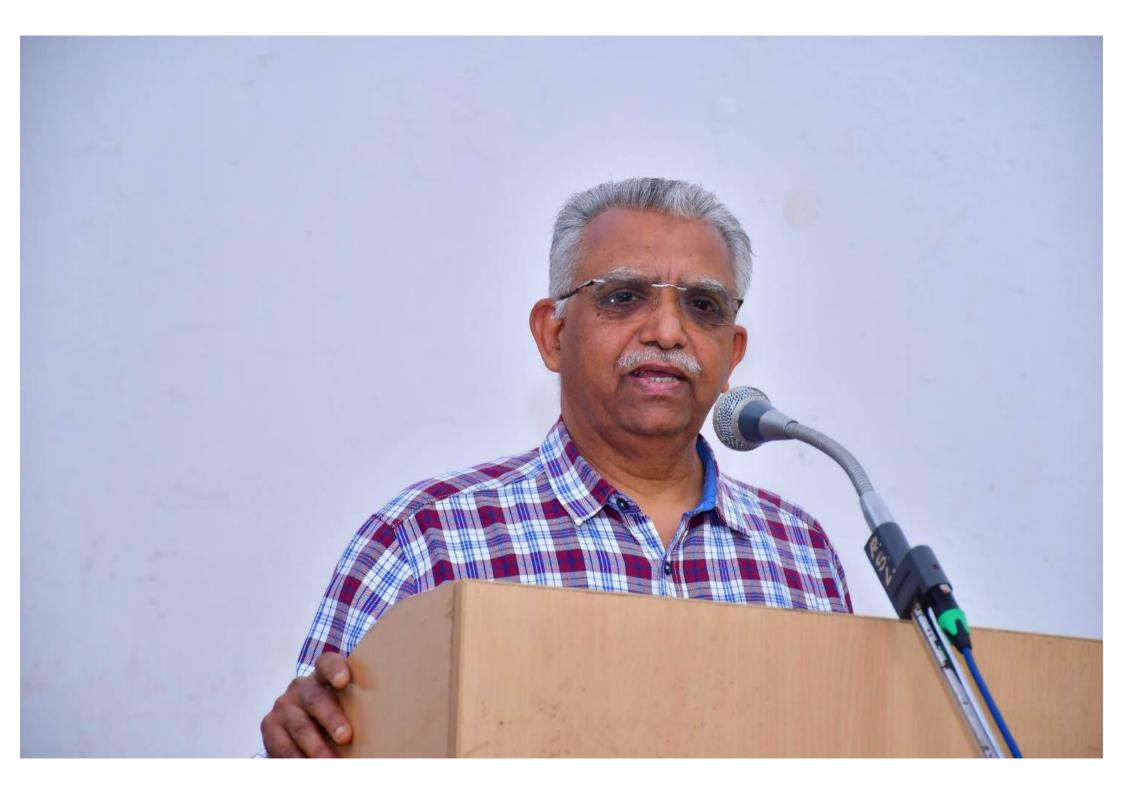

Mr. Ravindra Bhatt, Executive Editor of Prajavani newspaper, Bangalore, who spoke in his special lecture on 'Religious Tolerance: Gandhiji's Concept and Today's Need', in the context of my understanding of Gandhi, Gandhiji had mentioned the idea of Rama Rajya. He wanted to be good for everyone. But, today, instead of making it better for everyone, it is being made worse, he said. Gandhiji's concept of religious tolerance is, 'Ishwara alla tere naam' and the former requirement are to pray 'Sabko Sanmati De Bhagavan'. Gandhiji's religion is that there should be no inequality in anything. Gandhi felt that this is the human way. Gandhiji saw religions as train bogies. He used to say that you can board any bogy and reach only one station, but we should not forget the cleanliness of the bogies. Gandhi said that he was a man who always yearned to redefine religion and establish a better value.

Mr. Ravindra Bhatt, Executive Editor of Prajavani newspaper, Bangalore

Honorable Vice-Chancellor Prof. N.K. Loknath, who presided over the program and said that the religious tolerance of Gandhiji is very important for us, as people are currently struggling with mistrust of each other. The need of the day is for people to live by simple living and High thinking. As Gandhiji said, no work is superior or inferior. A person should be respected for what he does. Dignity of Labour is very important. In addition to this, it is very appropriate to honor Ms. Nagamma, who has been working as a civic servant in the Mysore Municipal Corporation for many years, in this program, he said.

### ಗಾಂಧೀಜಿಯ ರಾಮ ಮಾನವೀಯತೆಯ ರೂಪ: ರವೀಂದ್ರ ಭಟ್

ಸರ್ವೋದಯ ದಿನಾಚರಣೆ; 'ಧಾರ್ಮಿಕ ಸಹಿಷ್ಣುತೆ: ಗಾಂಧೀಜಿ ಪರಿಕೆಲ್ಸನೆ ಮತ್ತು ಇಂದಿನ ಅಗತ್ಯ' ಕುರಿತು ಉಪನ್ಯಾಸ

ಮಸೂರು: ಆಯೋಧ್ಯೆಯಲ್ಲಿ ರಾಮ ಮಂದಿರ ನಿರ್ಮಾಣಕ್ಕೆ ಅಡಿಗಲ್ಲು ಹಾಕಿದ ತಕಣವೇಗಾಂಧೀಜಿ ಉಪವಾಸಕೂರುತ್ತಿದ್ದರು. ಮಸೀದಿ ಆಗುವವರೆಗೂ ದೇವಸ್ಥಾನ ಆಗಲು ಬಡುವುದಿಲ್ಲ ಎಂದು ಪ್ರತಿಭಟಿಸುತ್ತಿದ್ದರು. ಗಾಂಧೀಜಿಯ ರಾಮರಾಜ್ಯದಲ್ಲಿ ರಾಮ ದಶರಥನ ಮಗನಲ್ಲ. ಆತ ಮಾನವೀಯತೆಯ ರೂಪ, ಎಲ್ಲರಿಗೂ ನ್ಯಾಯವಿದೆ ಎನ್ರುತ್ತಿ ದ್ದುದನ್ನು ನಾವು ಅರ್ಥ ಮಾಡಿಕೊಳ್ಳಬೇಕು ಎಂದು ಹಿರಿಯ ಪತ್ರಕರ್ತ ರವೀಂದ, ಭಟ್ ಹೇಳಿದರು.

ಮೈಸೂರು ವಿಶ್ವವಿದ್ಯಾನಿಲಯದ ಗಾಂಧಿ ಆಧ್ಯಯನ ಕೇಂದ್ರ ಮತ್ತು ಸಮಾಜ ಕಾರ್ಯ ಆಧ್ಯಯನ ವಿಭಾಗದಿಂದ ಮಾನಸ ಗಂಗೋತ್ರಿಯ ಗಾಂಧಿ ಭವನದಲ್ಲಿ ಮಂಗಳ ವಾರ ಆಯೋಜಿಸಿದ್ದ 76ನೇ ಸರ್ವೋದಯ ದನಾಚರಣೆ ಉದ್ದಾಟಿಸಿ, 'ಧಾರ್ಮಿಕ ಸಹಿ ಮತೆ: ಗಾಂಧೀಜಿ ಪರಿಕಲ್ಪನೆ ಮತ್ತು ಇಂದಿನ ಆಗತ್ಯ ಕುರಿತು ವಿಶೇಷ ಉಪನಾಸ ನೀಡಿದರು.