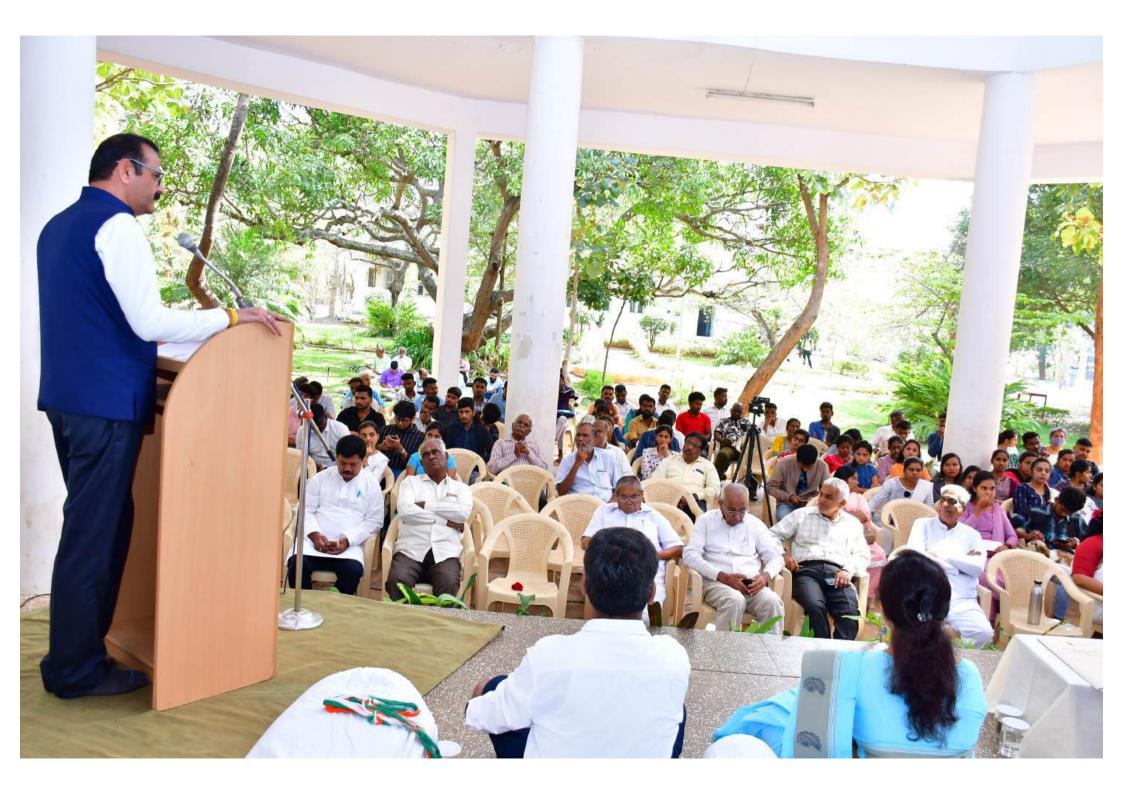

Mr. Ravindra Bhatt, Executive Editor of Prajavani newspaper, Bangalore, who spoke in his special lecture on 'Religious Tolerance: Gandhiji's Concept and Today's Need', in the context of my understanding of Gandhi, Gandhiji had mentioned the idea of Rama Rajya. He wanted to be good for everyone. But, today, instead of making it better for everyone, it is being made worse, he said. Gandhiji's concept of religious tolerance is, 'Ishwara alla tere naam' and the former requirement are to pray 'Sabko Sanmati De Bhagavan'. Gandhiji's religion is that there should be no inequality in anything. Gandhi felt that this is the human way. Gandhiji saw religions as train bogies. He used to say that you can board any bogy and reach only one station, but we should not forget the cleanliness of the bogies. Gandhi said that he was a man who always yearned to redefine religion and establish a better value.

Research Scholar Nagamallu S.M. was concluded the Programme. Siddaraju, student of the Department of Social Work, presented the programme. Gandhians, Pro-Gandhi thinkers, scholars, Chairman's, director's, professors, research Scholars, students and teaching and nonteaching staffs of Gandhi Bhavan participated in the program.