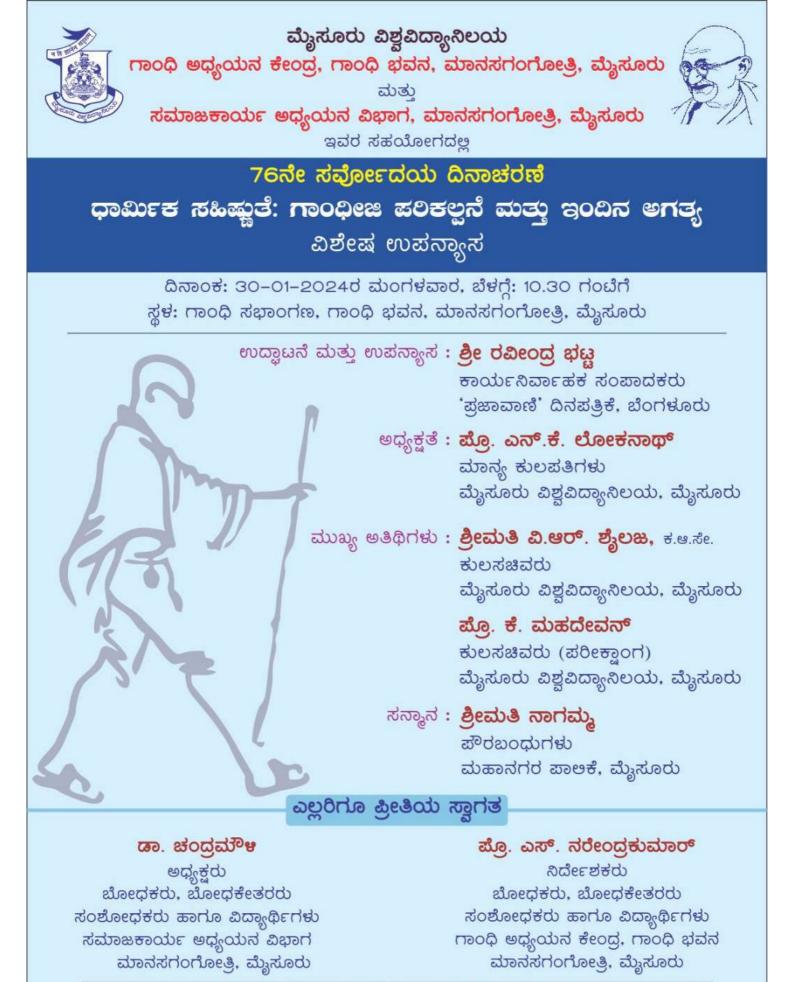

## 76<sup>th</sup> Sarvodaya Day

## 30-01-2024

University of Mysore, Center for Gandhi Studies, Gandhi Bhavan, Manasagangotri, Mysore and Department of Studies in Social Work, Manasagangotri, Mysore jointly organized a special lecture program on 'Religious Tolerance: Gandhiji's concept and need today' on the occasion of 76th Sarvodaya Day on Tuesday, 30.01.2024.

ದಿನಾಂಕ: 30.01.2024 ರಂದು ಬೆಳಗ್ಗೆ 10.00 ಗಂಟೆಗೆ ಮಾನಸಗಂಗೋತ್ರಿಯ ಗಾಂಧಿ ಭವನದ ಸಭಾಂಗಣದಲ್ಲಿ 76ನೇ **"ಸರ್ವೋದಯ ದಿನಾಚರಣೆ"** ಕಾರ್ಯಕ್ರಮವನ್ನು ಮಾನ್ಯ ಕುಲಪತಿಯವರ ಅಧ್ಯಕ್ಷತೆಯಲ್ಲಿ ಹಮ್ಮಿಕೊಳ್ಳಲಾಗಿದ್ದು, ಸದರಿ ಕಾರ್ಯಕ್ರಮಕ್ಕೆ ಶ್ರೀ ರವೀಂದ್ರ ಭಟ್ಟ, ಕಾರ್ಯನಿರ್ವಾಹಕ ಸಂಪಾದಕರು, 'ಪ್ರಜಾವಾಣಿ" ದಿನಪತ್ರಿಕೆ, ಬೆಂಗಳೂರು ಇವರು ಉದ್ಘಾಟನೆ ಮಾಡಿ ವಿಶೇಷ ಉಪನ್ಯಾಸ ನೀಡಲಿದ್ದಾರೆ, ಕುಲಸಚಿವರು ಹಾಗೂ ಕುಲಸಚಿವ(ಪರೀಕ್ಷಾಂಗ), ಇವರು ಮುಖ್ಯ ಅತಿಥಿಗಳಾಗಿ ಭಾಗವಹಿಸಲಿದ್ದಾರೆ. ಆದ್ದರಿಂದ ವಿಶ್ವವಿದ್ಯಾನಿಲಯದ ಎಲ್ಲಾ ಸ್ನಾತಕೊತ್ತರ ಅಧ್ಯಯನ ವಿಭಾಗಗಳ ಅಧ್ಯಕ್ಷರು/ ನಿರ್ದೇಶಕರು /ಬಟವಾಡೆ ಅಧಿಕಾರಿಗಳು/ ಅಧ್ಯಾಪಕ/ ಅಧ್ಯಾಪಕೇತರ ಉದ್ಯೋಗಿಗಳು ಭಾಗವಹಿಸುವಂತೆ ತಿಳಿಸಲಾಗಿದೆ. ಹಾಗೂ ವಿಶ್ವವಿದ್ಯಾನಿಲಯದ ವ್ಯಾಪ್ತಿಗೊಳಪಟ್ಟ ಎಲ್ಲಾ ಪ್ರಥಮ ದರ್ಜೆ ಕಾಲೇಜುಗಳು, ಸ್ಸಾತಕೊತ್ತರ ಕೇಂದ್ರಗಳು ಮತ್ತು ಕಾಲೇಜುಗಳ ಪ್ರಾಂಶುಪಾಲರುಗಳ ಬಿ.ಇಡಿ, ನೇತೃತ್ವದಲ್ಲಿ 76ನೇ ಸರ್ವೋದಯ ದಿನಾಚರಣೆಯನ್ನು ಆಚರಿಸುವುದರ ಜೊತೆಗೆ ಬೆಳಗ್ಗೆ 11.00 ಗಂಟೆಗೆ ಆಯಾ ಸಂಸ್ಥೆಯ ಮುಖ್ಯಸ್ಥರು ಹಿಂಪುಟದ ಸರ್ವಧರ್ಮ ಸಂರಕ್ಷಣಾ ಪ್ರತಿಜ್ಞಾ ವಿಧಿಯನ್ನು ಬೋಧಿಸುವಂತೆ ತಿಳಿಸಲಾಗಿದೆ.