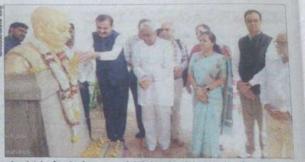

ರಾಷ್ಟ್ರಪಿತ ಮಹಾತ್ಮಾ ಗಾಂಧೀಜಿ ಅವರನ್ನು ಹಂತಕ ನಾಥೂರಾಮ್ ಗೋಡ್ಸೆ ಕೊಲೆಗೈದಿದ್ದ ಜ.30ರ ಹುತಾತ್ಮರ ದಿನದಂದು ನಗರದಲ್ಲಿ ಬಾಶೂ ಅವರನ್ನು ಗೌರವದಿಂದ ಸ್ಮರಿಸಲಾಯಿತು. ಮೈಸೂರು ವಿಶ್ವವಿದ್ಯಾನಿಲಯದ ಗಾಂಧೀ ಭವನ ಆವರಣದಲ್ಲಿರುವ ಮಹಾತ್ಮರ ಪ್ರತಿಮೆಗೆ ಕುಲಪತಿ ಡಾ. ಲೋಕನಾಥ್ ಪ್ರತಿಮೆಗೆ ಮಷ್ಟ ಸಮರ್ಪಿಸಿದರು. ಹಿರಿಯ ಗಾಂಧೀವಾದಿಗಳು, ವಿವಿಯ ವಿವಿಧ ಆಡಳಿತ ವಿಭಾಗದ ಹಿರಿಯ ಅಧಿಕಾರಿ ವರ್ಗದವರು ಹಾಜರಿದ್ದರು.