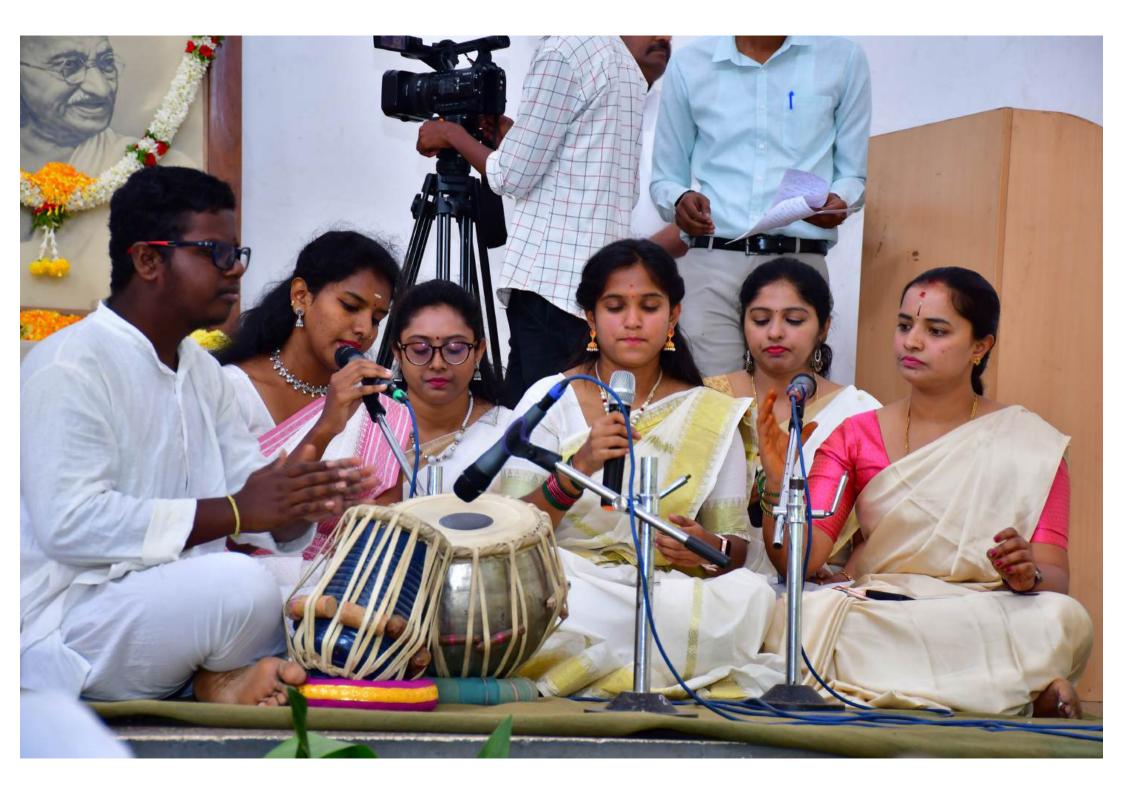

The program started with 'Gandhi Bhajans' by the students of College of Fine Arts, University of Mysore.

'Gandhi Bhajans' was sung by the students of College of Fine Arts, University of Mysore.

At exactly 11:00 AM. Two minutes of silence was observed in honor of Mahatma Gandhi. Then Honorable Vice-Chancellor Prof. N.K. Loknath preached the Pledge of Sarvadharma Samrakshana Prathijna Vidhi and all the audience took the Pledge of Allegiance.