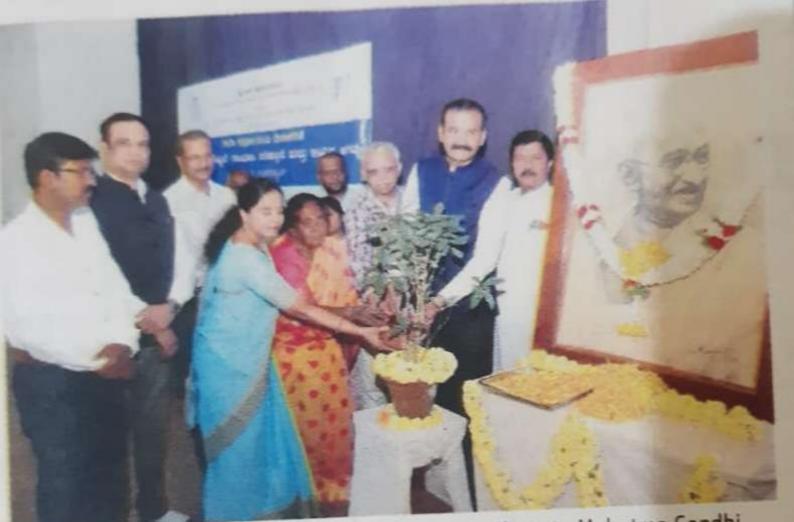

ಎಲ್ಲಾ ಧರ್ಮೀಯರ ನಂಬಿಕೆ ಮತ್ತು ಆಚರಣೆಗಳಿಗೆ ಸಮಾನ ಅವಕಾಶ ಸಲ್ಲುವಂತೆ ನಾವೆಲ್ಲರೂ ಶ್ರದ್ಧಾಪೂರ್ವಕವಾಗಿ ಶ್ರಮಿಸುತ್ತೇವೆ ಎಂದು ಈ ಮೂಲಕ ಪ್ರತಿಜ್ಞೆ ಮಾಡುತ್ತೇವೆ.

UoM VC Prof Lokanath and others offer floral tribute to Mahatma Gandhi during Sarvodaya Day in Mysuru on Tuesday | EXPRESS

ಸಮಾಜಕಾರ್ಯ ವಿಭಾಗದ ಅಧ್ಯಕ್ಷ ಚಂದ್ರಮೌಳಿ, ಗಾಂಧಿ ಅಧ್ಯಯನ ಕೇಂದ್ರದ ನಿರ್ದೇಶಕ ಪ್ರೊ.ಎಸ್. ನರೇಂದ್ರ ಕುಮಾರ್ ಮತ್ತಿತರರಿದ್ದರು.

ಮಾನಸಗಂಗೋತ್ರಿಯ ಗಾಂಧಿ ಭವನದಲ್ಲಿ ಮಂಗಳವಾರ ಹಮ್ಮಿಕೊಂಡಿದ್ದ ಸರ್ವೋದಯ ದಿನಾಚರಣೆ ಕಾರ್ಯಕ್ರಮದಲ್ಲಿ ಮಹಾತ್ಮ ಗಾಂಧಿ ಪುತ್ಯಳಿಗೆ ಮೈಸೂರು ವಿಶ್ವವಿದ್ಯಾಲಯ ಕುಲಪತಿ ಪ್ರೊ.ಎನ್.ಕೆ. ಲೋಕನಾಥ್ ಪುಷ್ಪಾರ್ಚನೆ ನೆರವೇರಿಸಿದರು. ನಾಗಮ್ಮ, ವಿ.ಆರ್. ಶೈಲಜಾ, ಪ್ರೊ.ಕೆ.ಮಹದೇವನ್ ಮತ್ತಿತರರಿದ್ದರು.

ಮಾನಸಗಂಗೋತ್ರಿಯ ಗಾಂಧಿ ಭವನದಲ್ಲಿ ಮಂಗಳವಾರ ಹಮ್ಮಿಕೊಂಡಿದ್ದ ಸರ್ವೋದಯ ದಿನಾಚರಣೆ ಕಾರ್ಯಕ್ರಮದಲ್ಲಿ ಮಹಾತ್ಮ ಗಾಂಧಿ ಪುತ್ತಳಿಗೆ ಮೈಸೂರು ವಿಶ್ವವಿದ್ಯಾಲಯ ಕುಲಪತಿ ಪ್ರೊ.ಎನ್.ಕೆ. ಲೋಕನಾಥ್ ಪುಷ್ಪಾರ್ಚನೆ ನೆರವೇರಿಸಿದರು. ನಾಗಮ್ಮ, ವಿ.ಆರ್. ಶೈಲಜಾ, ಪ್ರೊ.ಕೆ.ಮಹದೇವನ್ ಮತ್ತಿತರರಿದ್ದರು.