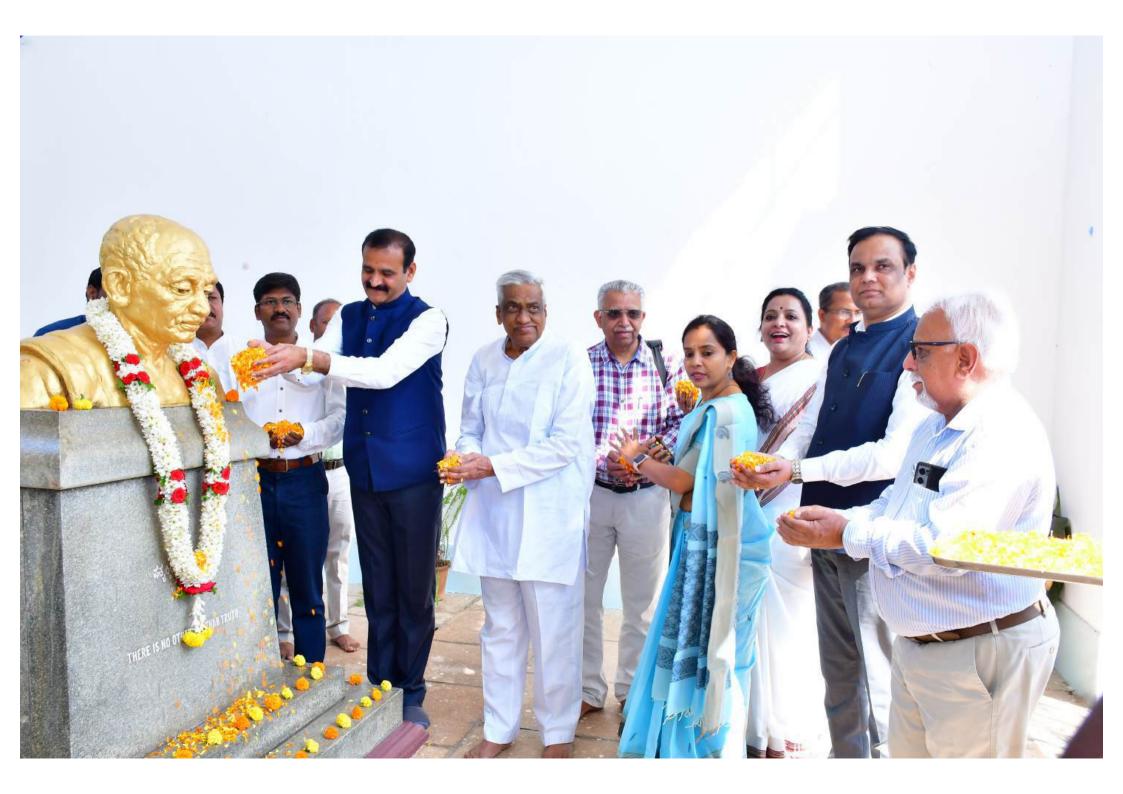

ಸಮಾಜಕಾರ್ಯ ವಿಭಾಗದ ಅಧ್ಯಕ್ಷ ಚಂದ್ರಮೌಳಿ, ಗಾಂಧಿ ಅಧ್ಯಯನ ಕೇಂದ್ರದ ನಿರ್ದೇಶಕ ಪ್ರೊ.ಎಸ್. ನರೇಂದ್ರ ಕುಮಾರ್ ಮತ್ತಿತರರಿದ್ದರು.

ಮಾನಸಗಂಗೋತ್ರಿಯ ಗಾಂಧಿ ಭವನದಲ್ಲಿ ಮಂಗಳವಾರ ಹಮ್ಮಿಕೊಂಡಿದ್ದ ಸರ್ವೋದಯ ದಿನಾಚರಣೆ ಕಾರ್ಯಕ್ರಮದಲ್ಲಿ ಮಹಾತ್ಮ ಗಾಂಧಿ ಪುತ್ಯಳಿಗೆ ಮೈಸೂರು ವಿಶ್ವವಿದ್ಯಾಲಯ ಕುಲಪತಿ ಪ್ರೊ.ಎನ್.ಕೆ. ಲೋಕನಾಥ್ ಪುಷ್ಪಾರ್ಚನೆ ನೆರವೇರಿಸಿದರು. ನಾಗಮ್ಮ, ವಿ.ಆರ್. ಶೈಲಜಾ, ಪ್ರೊ.ಕೆ.ಮಹದೇವನ್ ಮತ್ತಿತರರಿದ್ದರು.

ಮಾನಸಗಂಗೋತ್ರಿಯ ಗಾಂಧಿ ಭವನದಲ್ಲಿ ಮಂಗಳವಾರ ಹಮ್ಮಿಕೊಂಡಿದ್ದ ಸರ್ವೋದಯ ದಿನಾಚರಣೆ ಕಾರ್ಯಕ್ರಮದಲ್ಲಿ ಮಹಾತ್ಮ ಗಾಂಧಿ ಪುತ್ತಳಿಗೆ ಮೈಸೂರು ವಿಶ್ವವಿದ್ಯಾಲಯ ಕುಲಪತಿ ಪ್ರೊ.ಎನ್.ಕೆ. ಲೋಕನಾಥ್ ಪುಷ್ಪಾರ್ಚನೆ ನೆರವೇರಿಸಿದರು. ನಾಗಮ್ಮ, ವಿ.ಆರ್. ಶೈಲಜಾ, ಪ್ರೊ.ಕೆ.ಮಹದೇವನ್ ಮತ್ತಿತರರಿದ್ದರು.

ರಾಷ್ಟ್ರಪಿತ ಮಹಾತ್ಮಾ ಗಾಂಧೀಜಿ ಅವರನ್ನು ಹಂತಕ ನಾಥೂರಾಮ್ ಗೋಡ್ಸೆ ಕೊಲೆಗೈದಿದ್ದ ಜ.30ರ ಹುತಾತ್ಮರ ದಿನದಂದು ನಗರದಲ್ಲಿ ಬಾಶೂ ಅವರನ್ನು ಗೌರವದಿಂದ ಸ್ಮರಿಸಲಾಯಿತು. ಮೈಸೂರು ವಿಶ್ವವಿದ್ಯಾನಿಲಯದ ಗಾಂಧೀ ಭವನ ಆವರಣದಲ್ಲಿರುವ ಮಹಾತ್ಮರ ಪ್ರತಿಮೆಗೆ ಕುಲಪತಿ ಡಾ. ಲೋಕನಾಥ್ ಪ್ರತಿಮೆಗೆ ಮಷ್ಟ ಸಮರ್ಪಿಸಿದರು. ಹಿರಿಯ ಗಾಂಧೀವಾದಿಗಳು, ವಿವಿಯ ವಿವಿಧ ಆಡಳಿತ ವಿಭಾಗದ ಹಿರಿಯ ಅಧಿಕಾರಿ ವರ್ಗದವರು ಹಾಜರಿದ್ದರು.