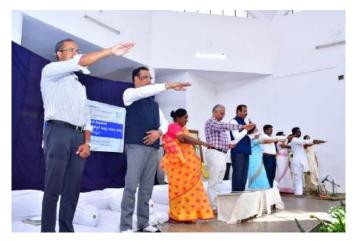

The program started with 'Gandhi Bhajans' by the students of College of Fine Arts, University of Mysore.

'Gandhi Bhajans' was sung by the students of College of Fine Arts, University of Mysore.

At exactly 11:00 AM. Two minutes of silence was observed in honor of Mahatma Gandhi. Then Honorable Vice-Chancellor Prof. N.K. Loknath preached the Pledge of Sarvadharma Samrakshana Prathijna Vidhi and all the audience took the Pledge of Allegiance.

Honorable Vice-Chancellor Prof. N.K. Loknath preached the Pledge of Sarvadharma Samrakshana Prathijna Vidhi

Gandhi Bhavan Lecturer Dr. Ramaraju B.R., He welcomed everyone. Director of Gandhi Bhavan, Prof. S. Narendrakumar said in the introductory speech that Gandhiji, who made truth and non-violence the breath of his life, should live knowing that all are equal, if people are to come out of the shackles of upper-lower, caste and class, they are all equal. This is what Gandhiji called Sarvodaya and expressed the fundamental ideas on this occasion.