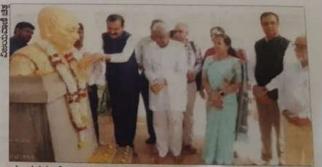

ರಾಷ್ಟ್ರಪಿತ ಮಹಾತ್ಮಾ ಗಾಂಧೀಜಿ ಅವರನ್ನು ಹಂತಕ ನಾಥೂರಾಮ್ ಗೋಡ್ಸೆ ಕೊಲೆಗೈದಿದ್ದ ಜ.30ರ ಹುತಾತ್ಮರ ದಿನದಂದು ನಗರದಲ್ಲಿ ಬಾಶೂ ಅವರನ್ನು ಗೌರವದಿಂದ ಸ್ಮರಿಸಲಾಯಿತು. ಮೈಸೂರು ವಿಶ್ವವಿದ್ಯಾನಿಲಯದ ಗಾಂಧೀ ಭವನ ಆವರಣದಲ್ಲಿರುವ ಮಹಾತ್ಮರ ಪ್ರತಿಮೆಗೆ ಕುಲಪತಿ ಡಾ. ಲೋಕನಾಥ್ ಪ್ರತಿಮೆಗೆ ಮಷ್ಟ ಸಮರ್ಪಿಸಿದರು. ಹಿರಿಯ ಗಾಂಧೀವಾದಿಗಳು, ವಿವಿಯ ವಿವಿಧ ಆಡಳಿತ ವಿಭಾಗದ ಹಿರಿಯ ಅಧಿಕಾರಿ ವರ್ಗದವರು ಹಾಜರಿದ್ದರು.