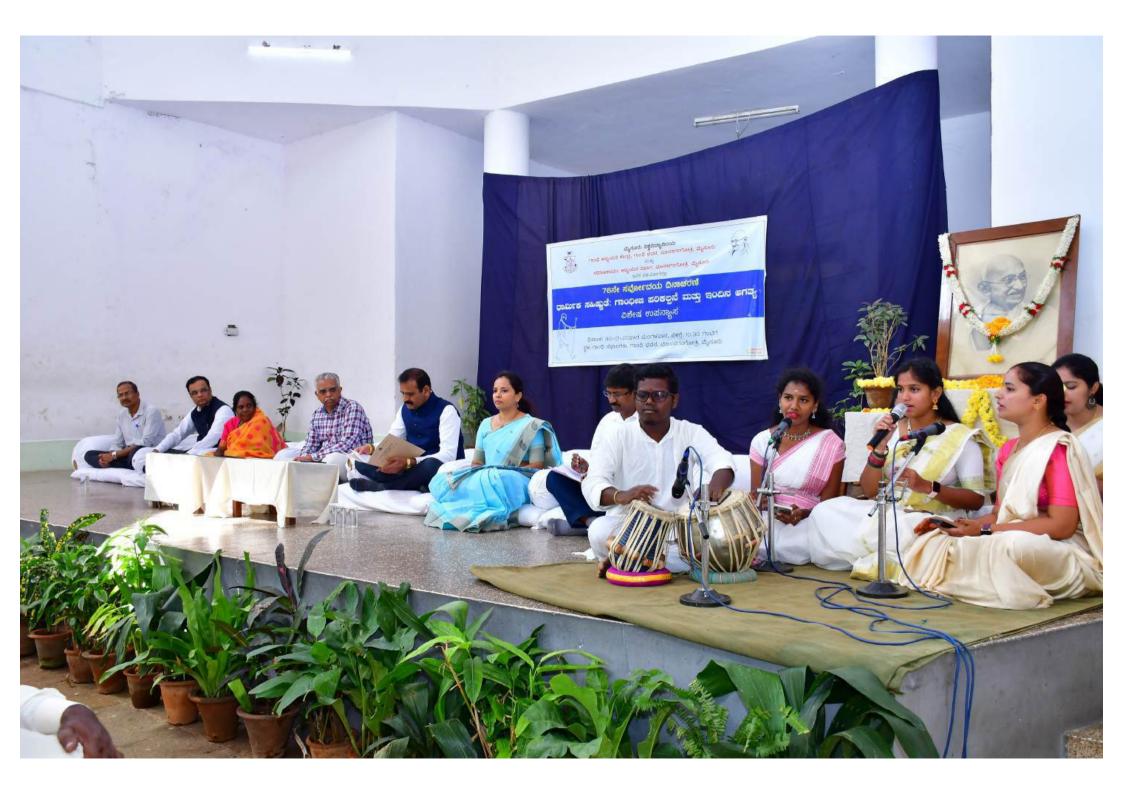

The program started with 'Gandhi Bhajans' by the students of College of Fine Arts, University of Mysore.

'Gandhi Bhajans' was sung by the students of College of Fine Arts, University of Mysore.

At exactly 11:00 AM. Two minutes of silence was observed in honor of Mahatma Gandhi. Then Honorable Vice-Chancellor Prof. N.K. Loknath preached the Pledge of Sarvadharma Samrakshana Prathijna Vidhi and all the audience took the Pledge of Allegiance.