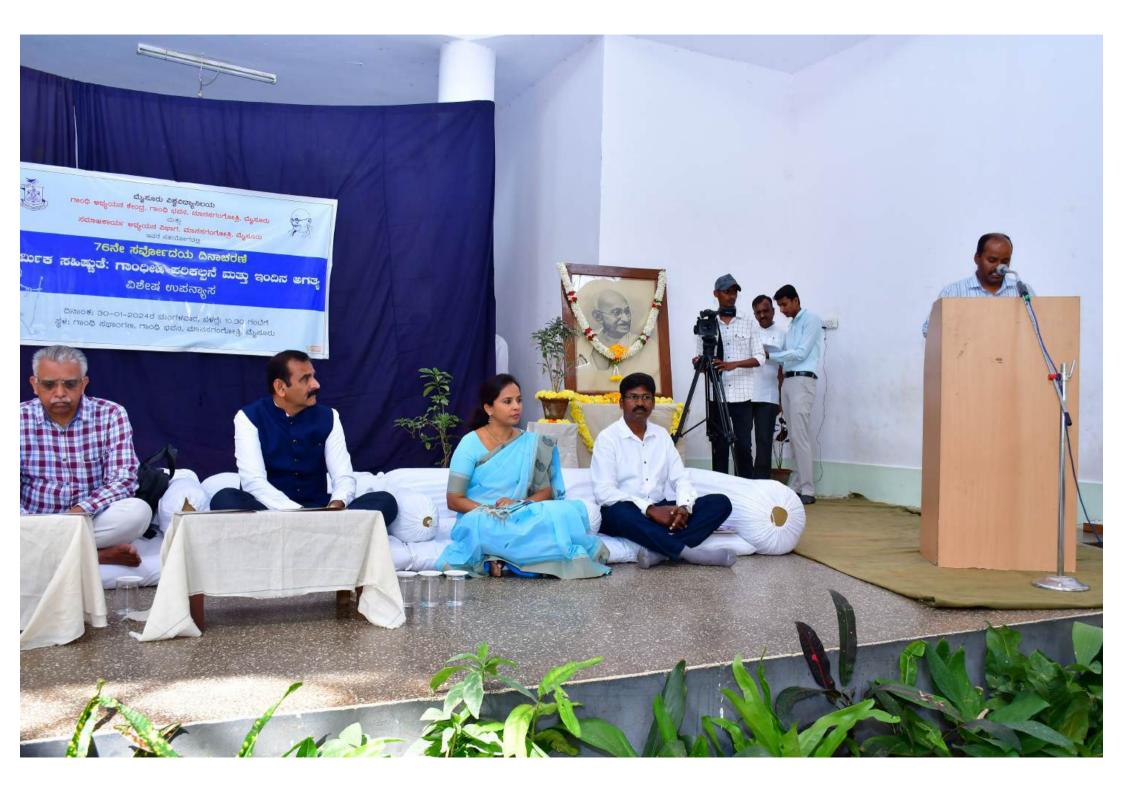

Honorable Vice-Chancellor Prof. N.K. Loknath preached the Pledge of Sarvadharma Samrakshana Prathijna Vidhi

Gandhi Bhavan Lecturer Dr. Ramaraju B.R., He welcomed everyone. Director of Gandhi Bhavan, Prof. S. Narendrakumar said in the introductory speech that Gandhiji, who made truth and non-violence the breath of his life, should live knowing that all are equal, if people are to come out of the shackles of upper-lower, caste and class, they are all equal. This is what Gandhiji called Sarvodaya and expressed the fundamental ideas on this occasion.

Mr. Ravindra Bhatt, Executive Editor of Prajavani newspaper, Bangalore

Honorable Vice-Chancellor Prof. N.K. Loknath, who presided over the program and said that the religious tolerance of Gandhiji is very important for us, as people are currently struggling with mistrust of each other. The need of the day is for people to live by simple living and High thinking. As Gandhiji said, no work is superior or inferior. A person should be respected for what he does. Dignity of Labour is very important. In addition to this, it is very appropriate to honor Ms. Nagamma, who has been working as a civic servant in the Mysore Municipal Corporation for many years, in this program, he said.

Honorable Vice-Chancellor Prof. N.K. Loknath, who presided over the program

The Registrar Mrs. V.R. Shailaja, Registrar of Evaluation Prof. K. Mahadevan, Chairman of Department of Studies in Social Work Dr. Chandramouli, Director of Centre for Gandhian Studies, Prof. S. Narendrkumar was present in the program.