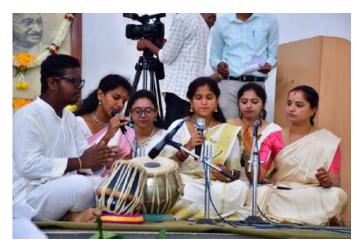

The program started with 'Gandhi Bhajans' by the students of College of Fine Arts, University of Mysore.

'Gandhi Bhajans' was sung by the students of College of Fine Arts, University of Mysore.

At exactly 11:00 AM. Two minutes of silence was observed in honor of Mahatma Gandhi. Then Honorable Vice-Chancellor Prof. N.K. Loknath preached the Pledge of Sarvadharma Samrakshana Prathijna Vidhi and all the audience took the Pledge of Allegiance.