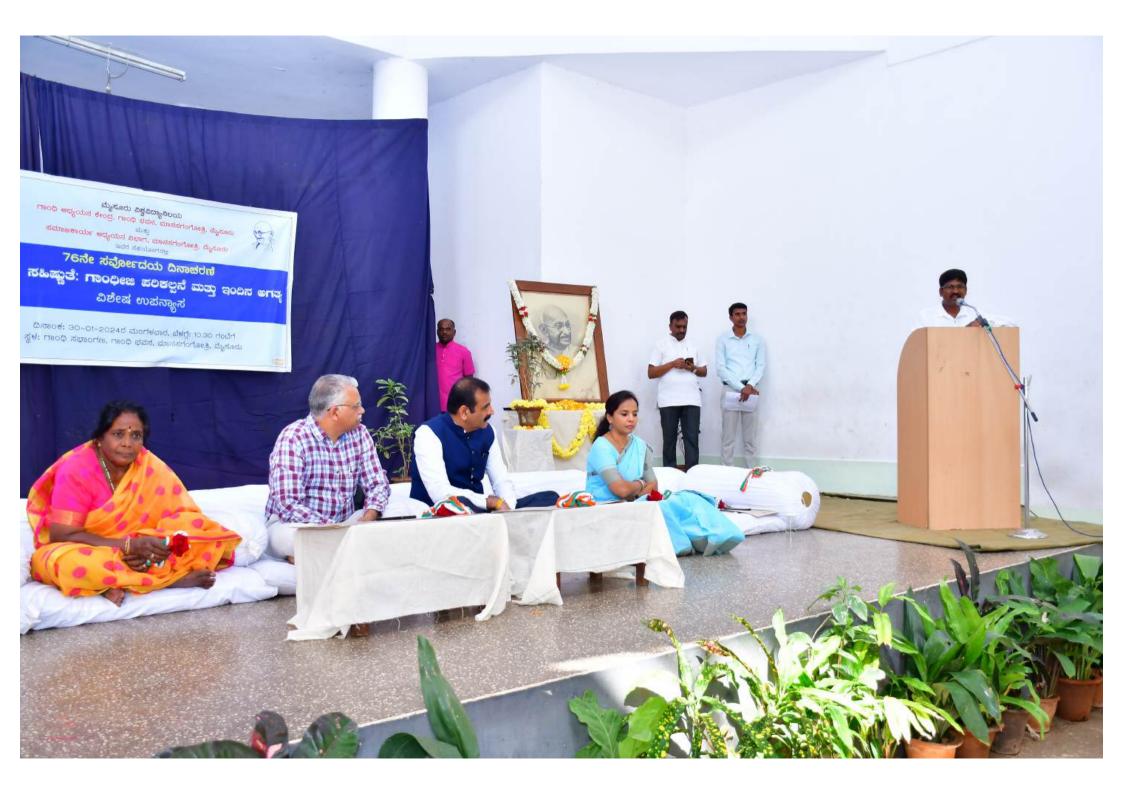

## 76<sup>th</sup> Sarvodaya Day

## 30-01-2024

University of Mysore, Center for Gandhi Studies, Gandhi Bhavan, Manasagangotri, Mysore and Department of Studies in Social Work, Manasagangotri, Mysore jointly organized a special lecture program on 'Religious Tolerance: Gandhiji's concept and need today' on the occasion of 76th Sarvodaya Day on Tuesday, 30.01.2024.

The program started with 'Gandhi Bhajans' by the students of College of Fine Arts, University of Mysore.

'Gandhi Bhajans' was sung by the students of College of Fine Arts, University of Mysore.

At exactly 11:00 AM. Two minutes of silence was observed in honor of Mahatma Gandhi. Then Honorable Vice-Chancellor Prof. N.K. Loknath preached the Pledge of Sarvadharma Samrakshana Prathijna Vidhi and all the audience took the Pledge of Allegiance.

Honorable Vice-Chancellor Prof. N.K. Loknath preached the Pledge of Sarvadharma Samrakshana Prathijna Vidhi

Gandhi Bhavan Lecturer Dr. Ramaraju B.R., He welcomed everyone. Director of Gandhi Bhavan, Prof. S. Narendrakumar said in the introductory speech that Gandhiji, who made truth and non-violence the breath of his life, should live knowing that all are equal, if people are to come out of the shackles of upper-lower, caste and class, they are all equal. This is what Gandhiji called Sarvodaya and expressed the fundamental ideas on this occasion.