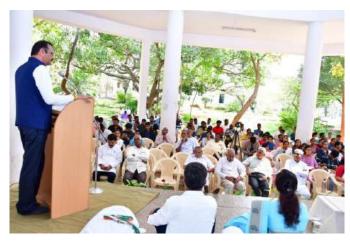

## 30-01-2024

University of Mysore, Center for Gandhi Studies, Gandhi Bhavan, Manasagangotri, Mysore and Department of Studies in Social Work, Manasagangotri, Mysore jointly organized a special lecture program on 'Religious Tolerance: Gandhiji's concept and need today' on the occasion of 76th Sarvodaya Day on Tuesday, 30.01.2024.

The program started with 'Gandhi Bhajans' by the students of College of Fine Arts, University of Mysore.

'Gandhi Bhajans' was sung by the students of College of Fine Arts, University of Mysore.

At exactly 11:00 AM. Two minutes of silence was observed in honor of Mahatma Gandhi. Then Honorable Vice-Chancellor Prof. N.K. Loknath preached the Pledge of Sarvadharma Samrakshana Prathijna Vidhi and all the audience took the Pledge of Allegiance.

Honorable Vice-Chancellor Prof. N.K. Loknath preached the Pledge of Sarvadharma Samrakshana Prathijna Vidhi

Gandhi Bhavan Lecturer Dr. Ramaraju B.R., He welcomed everyone. Director of Gandhi Bhavan, Prof. S. Narendrakumar said in the introductory speech that Gandhiji, who made truth and non-violence the breath of his life, should live knowing that all are equal, if people are to come out of the shackles of upper-lower, caste and class, they are all equal. This is what Gandhiji called Sarvodaya and expressed the fundamental ideas on this occasion.

Mr. Ravindra Bhatt, Executive Editor of Prajavani newspaper, Bangalore, who spoke in his special lecture on 'Religious Tolerance: Gandhiji's Concept and Today's Need', in the context of my understanding of Gandhi, Gandhiji had mentioned the idea of Rama Rajya. He wanted to be good for everyone. But, today, instead of making it better for everyone, it is being made worse, he said. Gandhiji's concept of religious tolerance is, 'Ishwara alla tere naam' and the former requirement are to pray 'Sabko Sanmati De Bhagavan'. Gandhiji's religion is that there should be no inequality in anything. Gandhi felt that this is the human way. Gandhiji saw religions as train bogies. He used to say that you can board any bogy and reach only one station, but we should not forget the cleanliness of the bogies. Gandhi said that he was a man who always yearned to redefine religion and establish a better value.