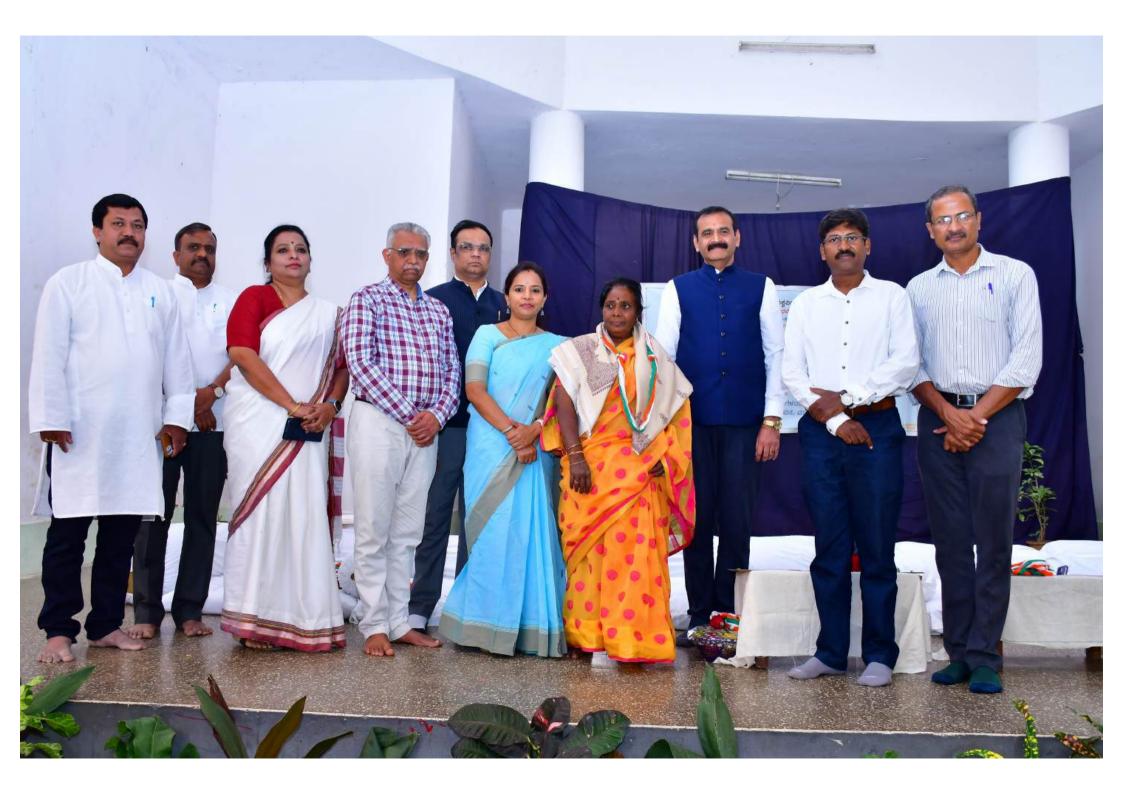

Mr. Ravindra Bhatt, Executive Editor of Prajavani newspaper, Bangalore

Honorable Vice-Chancellor Prof. N.K. Loknath, who presided over the program and said that the religious tolerance of Gandhiji is very important for us, as people are currently struggling with mistrust of each other. The need of the day is for people to live by simple living and High thinking. As Gandhiji said, no work is superior or inferior. A person should be respected for what he does. Dignity of Labour is very important. In addition to this, it is very appropriate to honor Ms. Nagamma, who has been working as a civic servant in the Mysore Municipal Corporation for many years, in this program, he said.

Honorable Vice-Chancellor Prof. N.K. Loknath, who presided over the program

The Registrar Mrs. V.R. Shailaja, Registrar of Evaluation Prof. K. Mahadevan, Chairman of Department of Studies in Social Work Dr. Chandramouli, Director of Centre for Gandhian Studies, Prof. S. Narendrkumar was present in the program.

ಮೈಸೂರು ವಿವಿ ಕುಲಪತಿ ಪ್ರೊ.ಎನ್.ಕೆ. ಲೋಕನಾಥ್ ಮಾತನಾಡಿ, ಪ್ರಸ್ತುತ ಜನರು ಪರಸ್ಪಕ ಅಪನಂಬಿಕೆಯಲ್ಲಿ ಒದ್ದಾಡುತ್ತಿದ್ದು. ಗಾಂಧೀಜಿಯ ಧಾರ್ಮಕ ಸಹಿಷ್ಣುತೆ ನಮಗೆ ಬಹಳ ಮುಖ್ಯ ಎಂದರು.

ಕಾರ್ಯಕ್ರಮದಲ್ಲಿ ಪೌರಕಾರ್ಮಿಕ ಮಹಿಳೆ ನಾಗಮ ಅವರನ್ನು ಸನ್ದಾನಿಸಲಾಯಿತು. ಕುಲಸಚಿವರಾದ ವಿ.ಆರ್.ಶೈಲಜಾ, ಪರೀ ಕ್ಷಾಂಗ ಕುಲಸಚಿವ ಪ್ರೊ.ಕೆ.ಮಹದೇವನ್, ಸಮಾಜ ಕಾರ್ಯ ವಿಭಾಗದ ಅಧ್ಯಕ್ಷ ಡಾ. ಉಪಸ್ಥಿತರಿದ್ದರು.