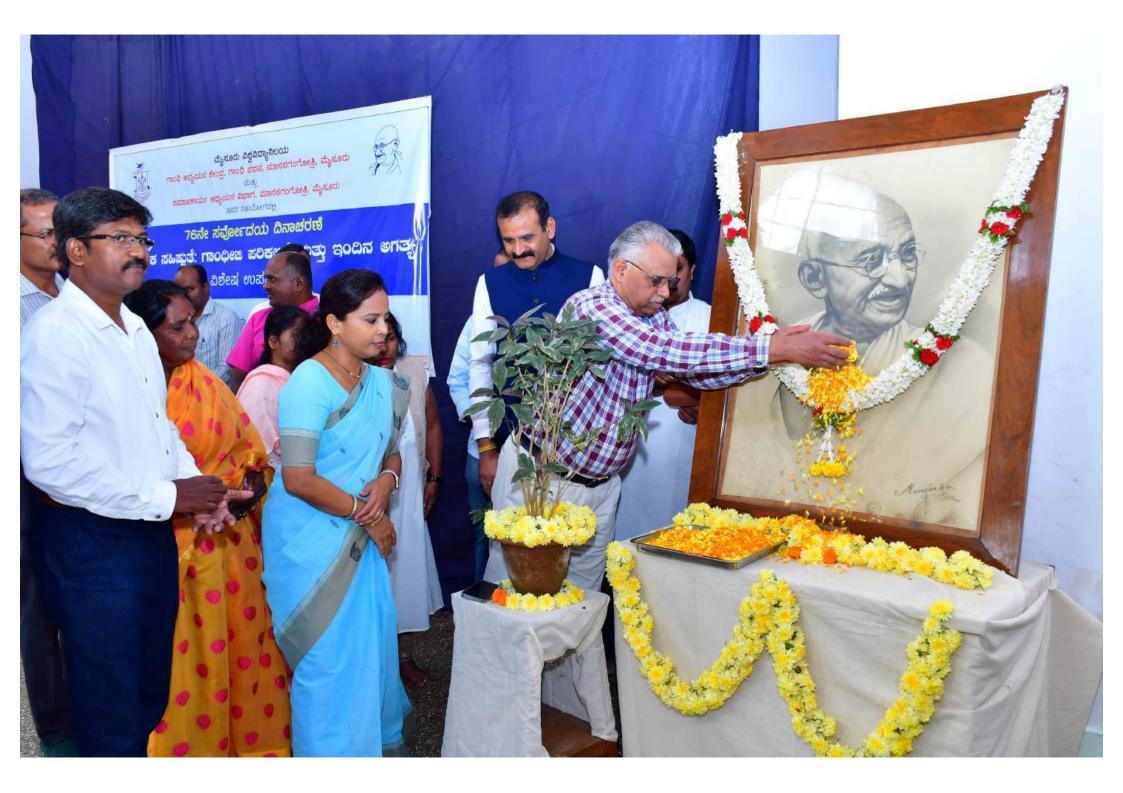

ಸಮಾಜಕಾರ್ಯ ವಿಭಾಗದ ಅಧ್ಯಕ್ಷ ಚಂದ್ರಮೌಳಿ, ಗಾಂಧಿ ಅಧ್ಯಯನ ಕೇಂದ್ರದ ನಿರ್ದೇಶಕ ಪ್ರೊ.ಎಸ್. ನರೇಂದ್ರ ಕುಮಾರ್ ಮತ್ತಿತರರಿದ್ದರು.

ಮಾನಸಗಂಗೋತ್ರಿಯ ಗಾಂಧಿ ಭವನದಲ್ಲಿ ಮಂಗಳವಾರ ಹಮ್ಮಿಕೊಂಡಿದ್ದ ಸರ್ವೋದಯ ದಿನಾಚರಣೆ ಕಾರ್ಯಕ್ರಮದಲ್ಲಿ ಮಹಾತ್ಮ ಗಾಂಧಿ ಪುತ್ಯಳಿಗೆ ಮೈಸೂರು ವಿಶ್ವವಿದ್ಯಾಲಯ ಕುಲಪತಿ ಪ್ರೊ.ಎನ್.ಕೆ. ಲೋಕನಾಥ್ ಪುಷ್ಪಾರ್ಚನೆ ನೆರವೇರಿಸಿದರು. ನಾಗಮ್ಮ, ವಿ.ಆರ್. ಶೈಲಜಾ, ಪ್ರೊ.ಕೆ.ಮಹದೇವನ್ ಮತ್ತಿತರರಿದ್ದರು.

ಮಾನಸಗಂಗೋತ್ರಿಯ ಗಾಂಧಿ ಭವನದಲ್ಲಿ ಮಂಗಳವಾರ ಹಮ್ಮಿಕೊಂಡಿದ್ದ ಸರ್ವೋದಯ ದಿನಾಚರಣೆ ಕಾರ್ಯಕ್ರಮದಲ್ಲಿ ಮಹಾತ್ಮ ಗಾಂಧಿ ಪುತ್ತಳಿಗೆ ಮೈಸೂರು ವಿಶ್ವವಿದ್ಯಾಲಯ ಕುಲಪತಿ ಪ್ರೊ.ಎನ್.ಕೆ. ಲೋಕನಾಥ್ ಪುಷ್ಪಾರ್ಚನೆ ನೆರವೇರಿಸಿದರು. ನಾಗಮ್ಮ, ವಿ.ಆರ್. ಶೈಲಜಾ, ಪ್ರೊ.ಕೆ.ಮಹದೇವನ್ ಮತ್ತಿತರರಿದ್ದರು.

ಹಿರಿಯ ಪತ್ರಕರ್ತ ರವೀಂದ್ರಭಟ್ಟ ಕುಲಸಚಿವ ಎ.ಆರ್.ಸೈಲಜಾ, ಪರೀಕ್ಷಾಂಗ ಕುಲಸಚಿವ ಪು.ಕೆ. ಮಹದೇವನ್, ಸಮಾಜ ಕಾರ್ಯ ವಿಭಾಗದ ಅಧ್ಯಕ್ಷ ಚಂದ್ರಮೌಳ, ಗಾಂಧಿ ಅಧ್ಯಯನ ಕೇಂದ್ರದ ಪು. ಎಸ್.ನರೇಂದ್ರಕುಮಾರ್ ಮತ್ತಿತರರು ಇದ್ದರು.

ನಗರದ ಮಾನಸಗಂಗೋತ್ರಿಯ ಗಾಂಧಿಭವನದಲ್ಲಿ ಮಂಗಳವಾರ ಆಯೋಜಿಸಿದ್ದ 76ನೇ ಸರ್ವೋದಯ ದಿನಾಚರಣೆ ಕಾರ್ಯಕ್ರಮದಲ್ಲಿ ಪ್ರೊ.ಎನ್.ಕೆ.ಲೋಕನಾಥ್ ಗಾಂಧೀಜಿ ಭಾವಚಿತ್ರಕ್ಕೆ ಪ್ರಜ್ಞಾರ್ಚನೆ ಮಾಡಿದರು.

ಮಾನಸಗಂಗೋತ್ರಿಯ ಗಾಂಧಿಭವನದಲ್ಲಿ ಮಂಗಳವಾರ ಆಯೋಜಿಸಿದ್ದ 76ನೇ ಸರ್ವೋದಯ ದಿನಾಚರಣೆಯಲ್ಲಿ ಮೈಸೂರು ವಿವಿ ಕುಲಪತಿ ಪ್ರೊಲೋಕನಾಥ್ ಗಾಂಧೀಜಿ ಅವರ ಭಾವಚಿತ್ರಕ್ಕೆ ಮಷ್ಪಾರ್ಚನೆ ಮಾಡಿದರು.

ಮೈಸೂರು.ಜ.30(ಜಿಎ)-'ಯಾವು ದರಲ್ಲೂ ಅಸಮಾನತೆ ಬೇಡ ಎಂಬುದೇ ಗಾಂಧಿಯ ಧರ್ಮ, ಅದುವೇ ಮಾನವೀಯ ದಾರಿ' ಎಂದು ಹಿರಿಯ ಪತ್ರಕರ್ತ ರವೀಂದ್ರ ಧಟ್ರ ಅಭಿಪ್ರಾಯಪಟ್ಟರು.