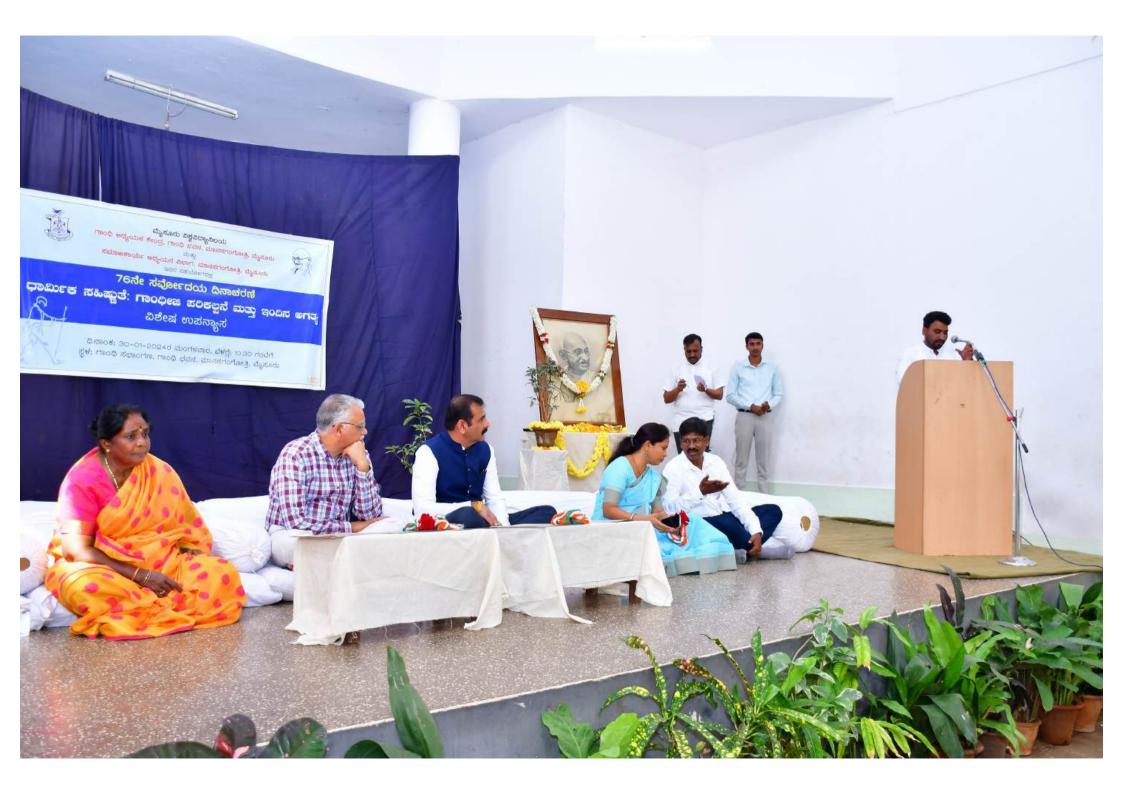

## 30-01-2024

University of Mysore, Center for Gandhi Studies, Gandhi Bhavan, Manasagangotri, Mysore and Department of Studies in Social Work, Manasagangotri, Mysore jointly organized a special lecture program on 'Religious Tolerance: Gandhiji's concept and need today' on the occasion of 76th Sarvodaya Day on Tuesday, 30.01.2024.

The program started with 'Gandhi Bhajans' by the students of College of Fine Arts, University of Mysore.

'Gandhi Bhajans' was sung by the students of College of Fine Arts, University of Mysore.

At exactly 11:00 AM. Two minutes of silence was observed in honor of Mahatma Gandhi. Then Honorable Vice-Chancellor Prof. N.K. Loknath preached the Pledge of Sarvadharma Samrakshana Prathijna Vidhi and all the audience took the Pledge of Allegiance.

Honorable Vice-Chancellor Prof. N.K. Loknath preached the Pledge of Sarvadharma Samrakshana Prathijna Vidhi

Gandhi Bhavan Lecturer Dr. Ramaraju B.R., He welcomed everyone. Director of Gandhi Bhavan, Prof. S. Narendrakumar said in the introductory speech that Gandhiji, who made truth and non-violence the breath of his life, should live knowing that all are equal, if people are to come out of the shackles of upper-lower, caste and class, they are all equal. This is what Gandhiji called Sarvodaya and expressed the fundamental ideas on this occasion.

Mr. Ravindra Bhatt, Executive Editor of Prajavani newspaper, Bangalore, who spoke in his special lecture on 'Religious Tolerance: Gandhiji's Concept and Today's Need', in the context of my understanding of Gandhi, Gandhiji had mentioned the idea of Rama Rajya. He wanted to be good for everyone. But, today, instead of making it better for everyone, it is being made worse, he said. Gandhiji's concept of religious tolerance is, 'Ishwara alla tere naam' and the former requirement are to pray 'Sabko Sanmati De Bhagavan'. Gandhiji's religion is that there should be no inequality in anything. Gandhi felt that this is the human way. Gandhiji saw religions as train bogies. He used to say that you can board any bogy and reach only one station, but we should not forget the cleanliness of the bogies. Gandhi said that he was a man who always yearned to redefine religion and establish a better value.

Mr. Ravindra Bhatt, Executive Editor of Prajavani newspaper, Bangalore

Honorable Vice-Chancellor Prof. N.K. Loknath, who presided over the program and said that the religious tolerance of Gandhiji is very important for us, as people are currently struggling with mistrust of each other. The need of the day is for people to live by simple living and High thinking. As Gandhiji said, no work is superior or inferior. A person should be respected for what he does. Dignity of Labour is very important. In addition to this, it is very appropriate to honor Ms. Nagamma, who has been working as a civic servant in the Mysore Municipal Corporation for many years, in this program, he said.

Honorable Vice-Chancellor Prof. N.K. Loknath, who presided over the program

The Registrar Mrs. V.R. Shailaja, Registrar of Evaluation Prof. K. Mahadevan, Chairman of Department of Studies in Social Work Dr. Chandramouli, Director of Centre for Gandhian Studies, Prof. S. Narendrkumar was present in the program.