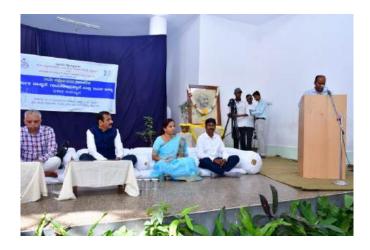

Mr. Ravindra Bhatt, Executive Editor of Prajavani newspaper, Bangalore, who spoke in his special lecture on 'Religious Tolerance: Gandhiji's Concept and Today's Need', in the context of my understanding of Gandhi, Gandhiji had mentioned the idea of Rama Rajya. He wanted to be good for everyone. But, today, instead of making it better for everyone, it is being made worse, he said. Gandhiji's concept of religious tolerance is, 'Ishwara alla tere naam' and the former requirement are to pray 'Sabko Sanmati De Bhagavan'. Gandhiji's religion is that there should be no inequality in anything. Gandhi felt that this is the human way. Gandhiji saw religions as train bogies. He used to say that you can board any bogy and reach only one station, but we should not forget the cleanliness of the bogies. Gandhi said that he was a man who always yearned to redefine religion and establish a better value.

Mr. Ravindra Bhatt, Executive Editor of Prajavani newspaper, Bangalore

Honorable Vice-Chancellor Prof. N.K. Loknath, who presided over the program and said that the religious tolerance of Gandhiji is very important for us, as people are currently struggling with mistrust of each other. The need of the day is for people to live by simple living and High thinking. As Gandhiji said, no work is superior or inferior. A person should be respected for what he does. Dignity of Labour is very important. In addition to this, it is very appropriate to honor Ms. Nagamma, who has been working as a civic servant in the Mysore Municipal Corporation for many years, in this program, he said.

Honorable Vice-Chancellor Prof. N.K. Loknath, who presided over the program

The Registrar Mrs. V.R. Shailaja, Registrar of Evaluation Prof. K. Mahadevan, Chairman of Department of Studies in Social Work Dr. Chandramouli, Director of Centre for Gandhian Studies, Prof. S. Narendrkumar was present in the program.