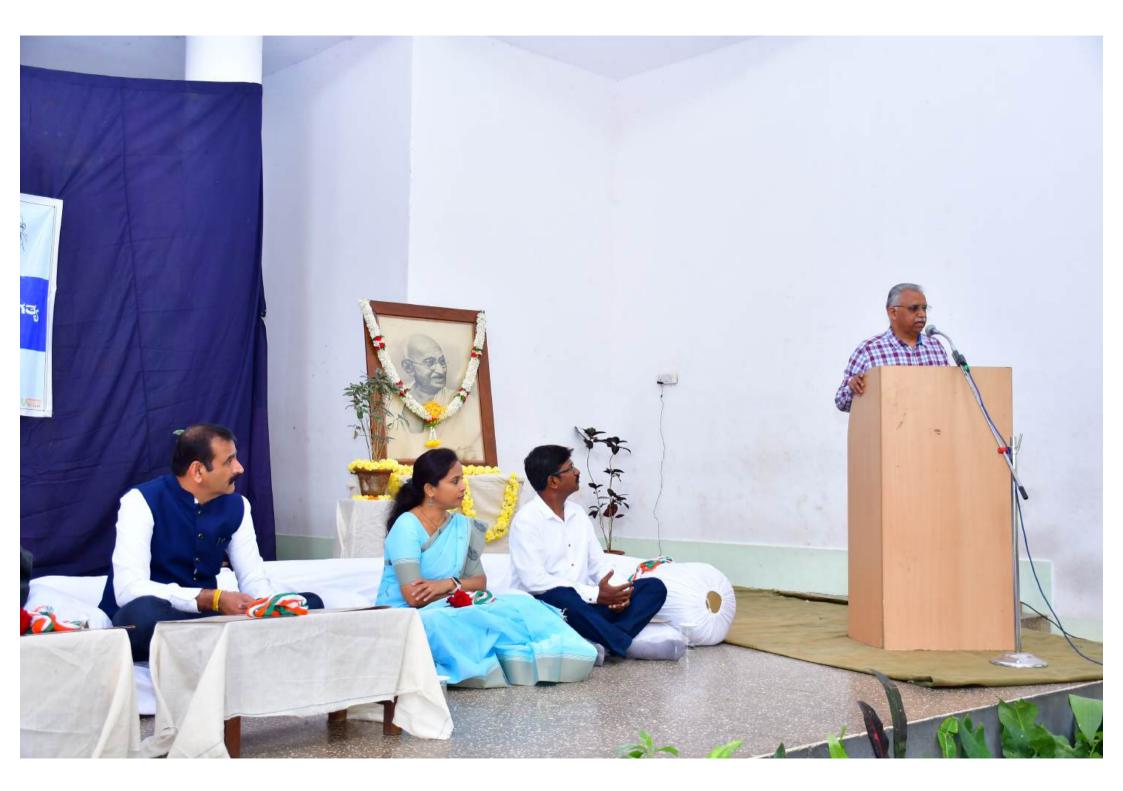

Mr. Ravindra Bhatt, Executive Editor of Prajavani newspaper, Bangalore, who spoke in his special lecture on 'Religious Tolerance: Gandhiji's Concept and Today's Need', in the context of my understanding of Gandhi, Gandhiji had mentioned the idea of Rama Rajya. He wanted to be good for everyone. But, today, instead of making it better for everyone, it is being made worse, he said. Gandhiji's concept of religious tolerance is, 'Ishwara alla tere naam' and the former requirement are to pray 'Sabko Sanmati De Bhagavan'. Gandhiji's religion is that there should be no inequality in anything. Gandhi felt that this is the human way. Gandhiji saw religions as train bogies. He used to say that you can board any bogy and reach only one station, but we should not forget the cleanliness of the bogies. Gandhi said that he was a man who always yearned to redefine religion and establish a better value.

Mr. Ravindra Bhatt, Executive Editor of Prajavani newspaper, Bangalore

Honorable Vice-Chancellor Prof. N.K. Loknath, who presided over the program and said that the religious tolerance of Gandhiji is very important for us, as people are currently struggling with mistrust of each other. The need of the day is for people to live by simple living and High thinking. As Gandhiji said, no work is superior or inferior. A person should be respected for what he does. Dignity of Labour is very important. In addition to this, it is very appropriate to honor Ms. Nagamma, who has been working as a civic servant in the Mysore Municipal Corporation for many years, in this program, he said.

ಮೈಸೂರು ವಿವಿ ಕುಲಪತಿ ಪ್ರೊ.ಎನ್.ಕೆ. ಲೋಕನಾಥ್ ಮಾತನಾಡಿ, ಪ್ರಸ್ತುತ ಜನರು ಪರಸ್ಪಕ ಅಪನಂಬಿಕೆಯಲ್ಲಿ ಒದ್ದಾಡುತ್ತಿದ್ದು. ಗಾಂಧೀಜಿಯ ಧಾರ್ಮಕ ಸಹಿಷ್ಣುತೆ ನಮಗೆ ಬಹಳ ಮುಖ್ಯ ಎಂದರು.

ಕಾರ್ಯಕ್ರಮದಲ್ಲಿ ಪೌರಕಾರ್ಮಿಕ ಮಹಿಳೆ ನಾಗಮ ಅವರನ್ನು ಸನ್ದಾನಿಸಲಾಯಿತು. ಕುಲಸಚಿವರಾದ ವಿ.ಆರ್.ಶೈಲಜಾ, ಪರೀ ಕ್ಷಾಂಗ ಕುಲಸಚಿವ ಪ್ರೊ.ಕೆ.ಮಹದೇವನ್, ಸಮಾಜ ಕಾರ್ಯ ವಿಭಾಗದ ಅಧ್ಯಕ್ಷ ಡಾ. ಉಪಸ್ಥಿತರಿದ್ದರು.