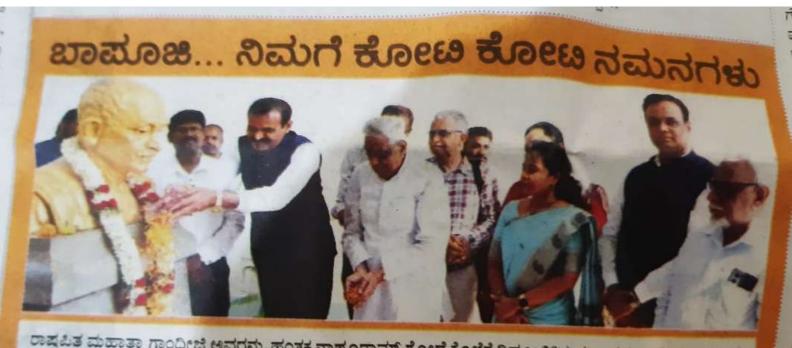

ರಾಷ್ಟ್ರಪಿತ ಮಹಾತ್ಮಾ ಗಾಂಧೀಜಿ ಅವರನ್ನು ಹಂತಕ ನಾಥೂರಾಮ್ ಗೋಡ್ಸೆ ಕೊಲೆಗೈದಿದ್ದ ಜ.30ರ ಹುತಾತ್ಮರ ದಿನದಂದು ನಗರದಲ್ಲಿ ಬಾಶೂ ಅವರನ್ನು ಗೌರವದಿಂದ ಸ್ಮರಿಸಲಾಯಿತು. ಮೈಸೂರು ವಿಶ್ವವಿದ್ಯಾನಿಲಯದ ಗಾಂಧೀ ಭವನ ಆವರಣದಲ್ಲಿರುವ ಮಹಾತ್ಮರ ಪ್ರತಿಮೆಗೆ ಕುಲಪತಿ ಡಾ. ಲೋಕನಾಥ್ ಪ್ರತಿಮೆಗೆ ಮಷ್ಟ ಸಮರ್ಪಿಸಿದರು. ಹಿರಿಯ ಗಾಂಧೀವಾದಿಗಳು, ವಿವಿಯ ವಿವಿಧ ಆಡಳಿತ ವಿಭಾಗದ ಹಿರಿಯ ಅಧಿಕಾರಿ ವರ್ಗದವರು ಹಾಜರಿದ್ದರು.