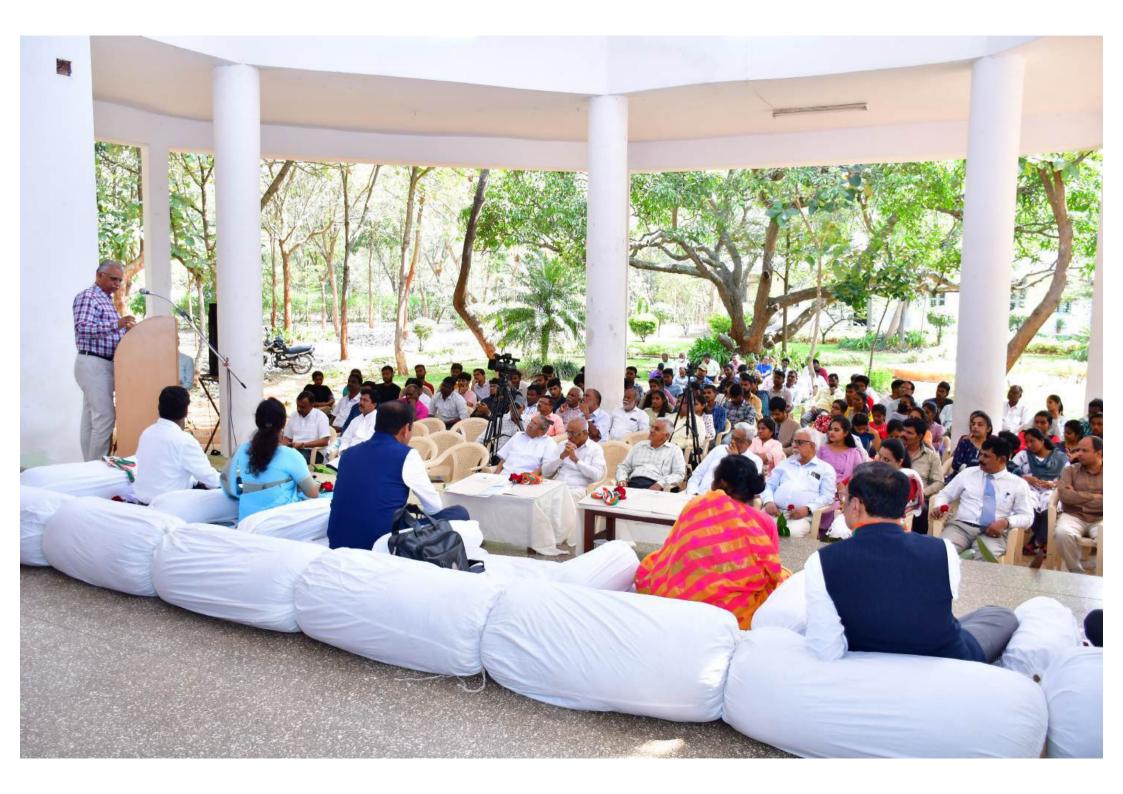

## 30-01-2024

University of Mysore, Center for Gandhi Studies, Gandhi Bhavan, Manasagangotri, Mysore and Department of Studies in Social Work, Manasagangotri, Mysore jointly organized a special lecture program on 'Religious Tolerance: Gandhiji's concept and need today' on the occasion of 76th Sarvodaya Day on Tuesday, 30.01.2024.

The program started with 'Gandhi Bhajans' by the students of College of Fine Arts, University of Mysore.

'Gandhi Bhajans' was sung by the students of College of Fine Arts, University of Mysore.

At exactly 11:00 AM. Two minutes of silence was observed in honor of Mahatma Gandhi. Then Honorable Vice-Chancellor Prof. N.K. Loknath preached the Pledge of Sarvadharma Samrakshana Prathijna Vidhi and all the audience took the Pledge of Allegiance.

Honorable Vice-Chancellor Prof. N.K. Loknath preached the Pledge of Sarvadharma Samrakshana Prathijna Vidhi

Gandhi Bhavan Lecturer Dr. Ramaraju B.R., He welcomed everyone. Director of Gandhi Bhavan, Prof. S. Narendrakumar said in the introductory speech that Gandhiji, who made truth and non-violence the breath of his life, should live knowing that all are equal, if people are to come out of the shackles of upper-lower, caste and class, they are all equal. This is what Gandhiji called Sarvodaya and expressed the fundamental ideas on this occasion.