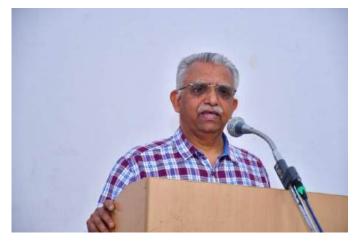

Mr. Ravindra Bhatt, Executive Editor of Prajavani newspaper, Bangalore, who spoke in his special lecture on 'Religious Tolerance: Gandhiji's Concept and Today's Need', in the context of my understanding of Gandhi, Gandhiji had mentioned the idea of Rama Rajya. He wanted to be good for everyone. But, today, instead of making it better for everyone, it is being made worse, he said. Gandhiji's concept of religious tolerance is, 'Ishwara alla tere naam' and the former requirement are to pray 'Sabko Sanmati De Bhagavan'. Gandhiji's religion is that there should be no inequality in anything. Gandhi felt that this is the human way. Gandhiji saw religions as train bogies. He used to say that you can board any bogy and reach only one station, but we should not forget the cleanliness of the bogies. Gandhi said that he was a man who always yearned to redefine religion and establish a better value.

Mr. Ravindra Bhatt, Executive Editor of Prajavani newspaper, Bangalore

Honorable Vice-Chancellor Prof. N.K. Loknath, who presided over the program and said that the religious tolerance of Gandhiji is very important for us, as people are currently struggling with mistrust of each other. The need of the day is for people to live by simple living and High thinking. As Gandhiji said, no work is superior or inferior. A person should be respected for what he does. Dignity of Labour is very important. In addition to this, it is very appropriate to honor Ms. Nagamma, who has been working as a civic servant in the Mysore Municipal Corporation for many years, in this program, he said.