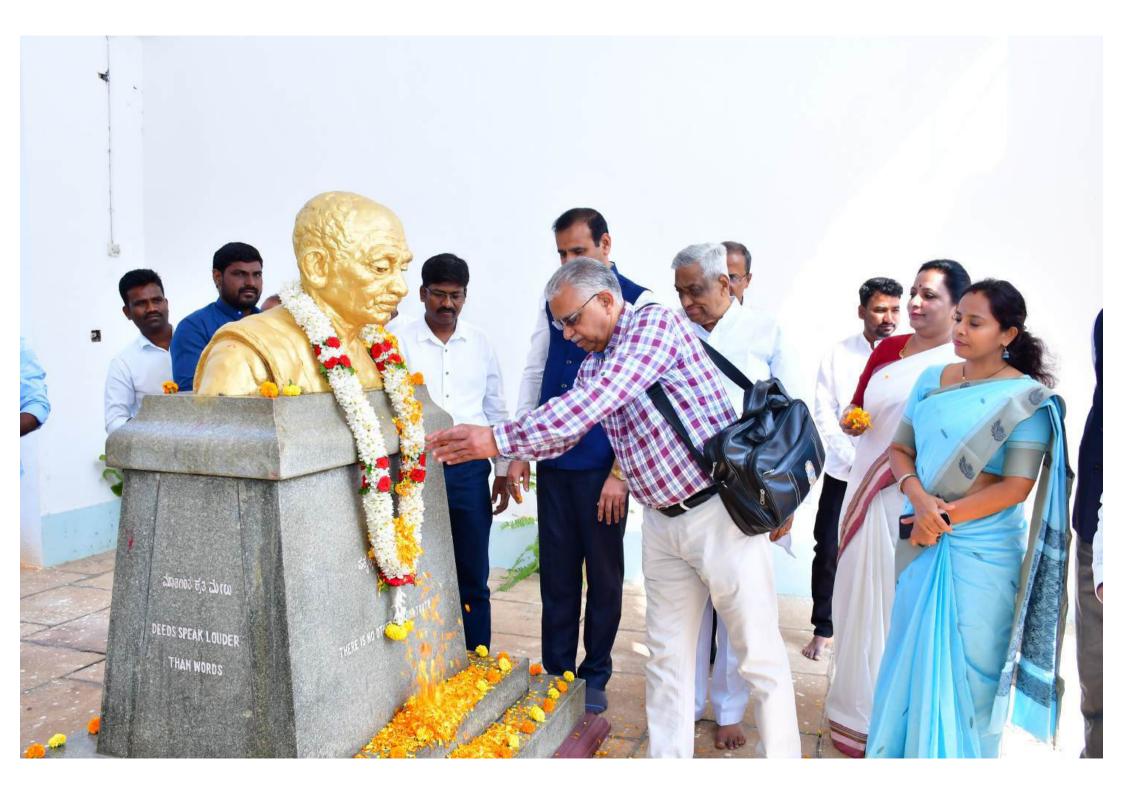

ಸಮಾಜಕಾರ್ಯ ವಿಭಾಗದ ಅಧ್ಯಕ್ಷ ಚಂದ್ರಮೌಳಿ, ಗಾಂಧಿ ಅಧ್ಯಯನ ಕೇಂದ್ರದ ನಿರ್ದೇಶಕ ಪ್ರೊ.ಎಸ್. ನರೇಂದ್ರ ಕುಮಾರ್ ಮತ್ತಿತರರಿದ್ದರು.

ಮಾನಸಗಂಗೋತ್ರಿಯ ಗಾಂಧಿ ಭವನದಲ್ಲಿ ಮಂಗಳವಾರ ಹಮ್ಮಿಕೊಂಡಿದ್ದ ಸರ್ವೋದಯ ದಿನಾಚರಣೆ ಕಾರ್ಯಕ್ರಮದಲ್ಲಿ ಮಹಾತ್ಮ ಗಾಂಧಿ ಪುತ್ಯಳಿಗೆ ಮೈಸೂರು ವಿಶ್ವವಿದ್ಯಾಲಯ ಕುಲಪತಿ ಪ್ರೊ.ಎನ್.ಕೆ. ಲೋಕನಾಥ್ ಪುಷ್ಪಾರ್ಚನೆ ನೆರವೇರಿಸಿದರು. ನಾಗಮ್ಮ, ವಿ.ಆರ್. ಶೈಲಜಾ, ಪ್ರೊ.ಕೆ.ಮಹದೇವನ್ ಮತ್ತಿತರರಿದ್ದರು.

ಮಾನಸಗಂಗೋತ್ರಿಯ ಗಾಂಧಿ ಭವನದಲ್ಲಿ ಮಂಗಳವಾರ ಹಮ್ಮಿಕೊಂಡಿದ್ದ ಸರ್ವೋದಯ ದಿನಾಚರಣೆ ಕಾರ್ಯಕ್ರಮದಲ್ಲಿ ಮಹಾತ್ಮ ಗಾಂಧಿ ಪುತ್ತಳಿಗೆ ಮೈಸೂರು ವಿಶ್ವವಿದ್ಯಾಲಯ ಕುಲಪತಿ ಪ್ರೊ.ಎನ್.ಕೆ. ಲೋಕನಾಥ್ ಪುಷ್ಪಾರ್ಚನೆ ನೆರವೇರಿಸಿದರು. ನಾಗಮ್ಮ, ವಿ.ಆರ್. ಶೈಲಜಾ, ಪ್ರೊ.ಕೆ.ಮಹದೇವನ್ ಮತ್ತಿತರರಿದ್ದರು.

ರಾಷ್ಟ್ರಪಿತ ಮಹಾತ್ಮಾ ಗಾಂಧೀಜಿ ಅವರನ್ನು ಹಂತಕ ನಾಥೂರಾಮ್ ಗೋಡ್ಸೆ ಕೊಲೆಗೈದಿದ್ದ ಜ.30ರ ಹುತಾತ್ಮರ ದಿನದಂದು ನಗರದಲ್ಲಿ ಬಾಶೂ ಅವರನ್ನು ಗೌರವದಿಂದ ಸ್ಮರಿಸಲಾಯಿತು. ಮೈಸೂರು ವಿಶ್ವವಿದ್ಯಾನಿಲಯದ ಗಾಂಧೀ ಭವನ ಆವರಣದಲ್ಲಿರುವ ಮಹಾತ್ಮರ ಪ್ರತಿಮೆಗೆ ಕುಲಪತಿ ಡಾ. ಲೋಕನಾಥ್ ಪ್ರತಿಮೆಗೆ ಮಷ್ಟ ಸಮರ್ಪಿಸಿದರು. ಹಿರಿಯ ಗಾಂಧೀವಾದಿಗಳು, ವಿವಿಯ ವಿವಿಧ ಆಡಳಿತ ವಿಭಾಗದ ಹಿರಿಯ ಅಧಿಕಾರಿ ವರ್ಗದವರು ಹಾಜರಿದ್ದರು.