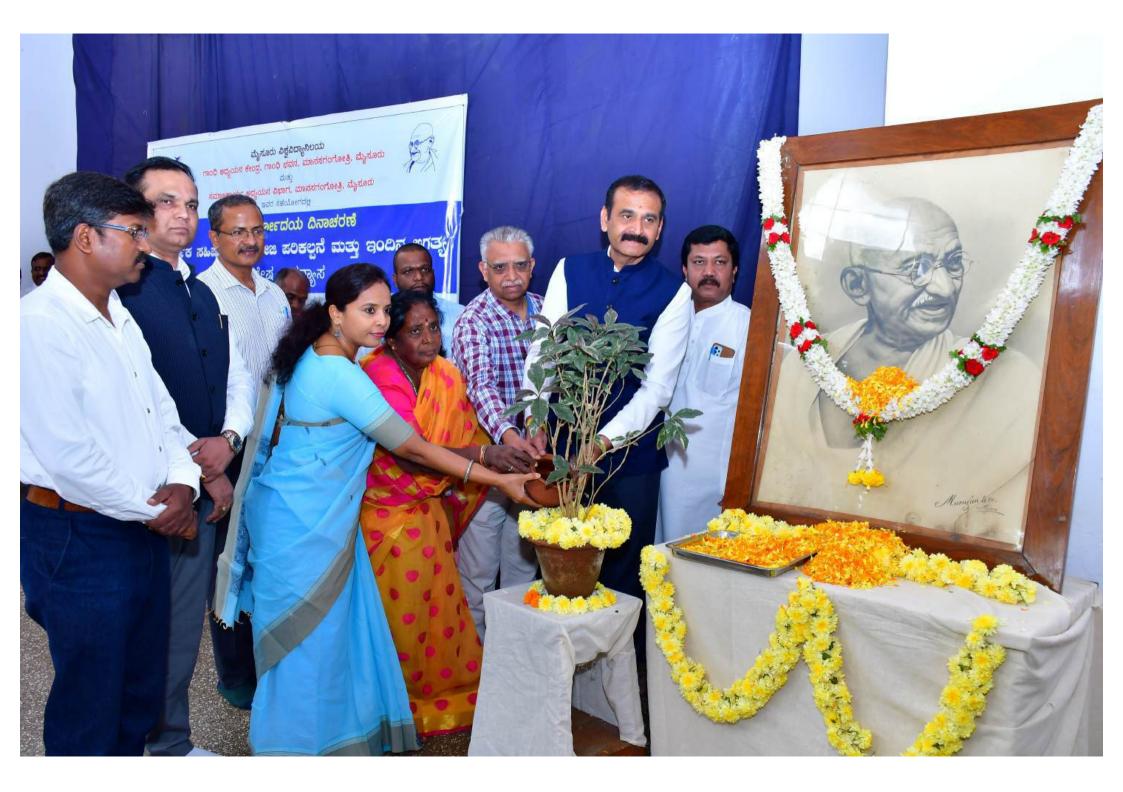

Honorable Vice-Chancellor Prof. N.K. Loknath, who presided over the program

The Registrar Mrs. V.R. Shailaja, Registrar of Evaluation Prof. K. Mahadevan, Chairman of Department of Studies in Social Work Dr. Chandramouli, Director of Centre for Gandhian Studies, Prof. S. Narendrkumar was present in the program.

ಮೈಸೂರು ವಿವಿ ಕುಲಪತಿ ಪ್ರೊ.ಎನ್.ಕೆ. ಲೋಕನಾಥ್ ಮಾತನಾಡಿ, ಪ್ರಸ್ತುತ ಜನರು ಪರಸ್ಪಕ ಅಪನಂಬಿಕೆಯಲ್ಲಿ ಒದ್ದಾಡುತ್ತಿದ್ದು. ಗಾಂಧೀಜಿಯ ಧಾರ್ಮಕ ಸಹಿಷ್ಣುತೆ ನಮಗೆ ಬಹಳ ಮುಖ್ಯ ಎಂದರು.

ಕಾರ್ಯಕ್ರಮದಲ್ಲಿ ಪೌರಕಾರ್ಮಿಕ ಮಹಿಳೆ ನಾಗಮ ಅವರನ್ನು ಸನ್ದಾನಿಸಲಾಯಿತು. ಕುಲಸಚಿವರಾದ ವಿ.ಆರ್.ಶೈಲಜಾ, ಪರೀ ಕ್ಷಾಂಗ ಕುಲಸಚಿವ ಪ್ರೊ.ಕೆ.ಮಹದೇವನ್, ಸಮಾಜ ಕಾರ್ಯ ವಿಭಾಗದ ಅಧ್ಯಕ್ಷ ಡಾ. ಉಪಸ್ಥಿತರಿದ್ದರು.