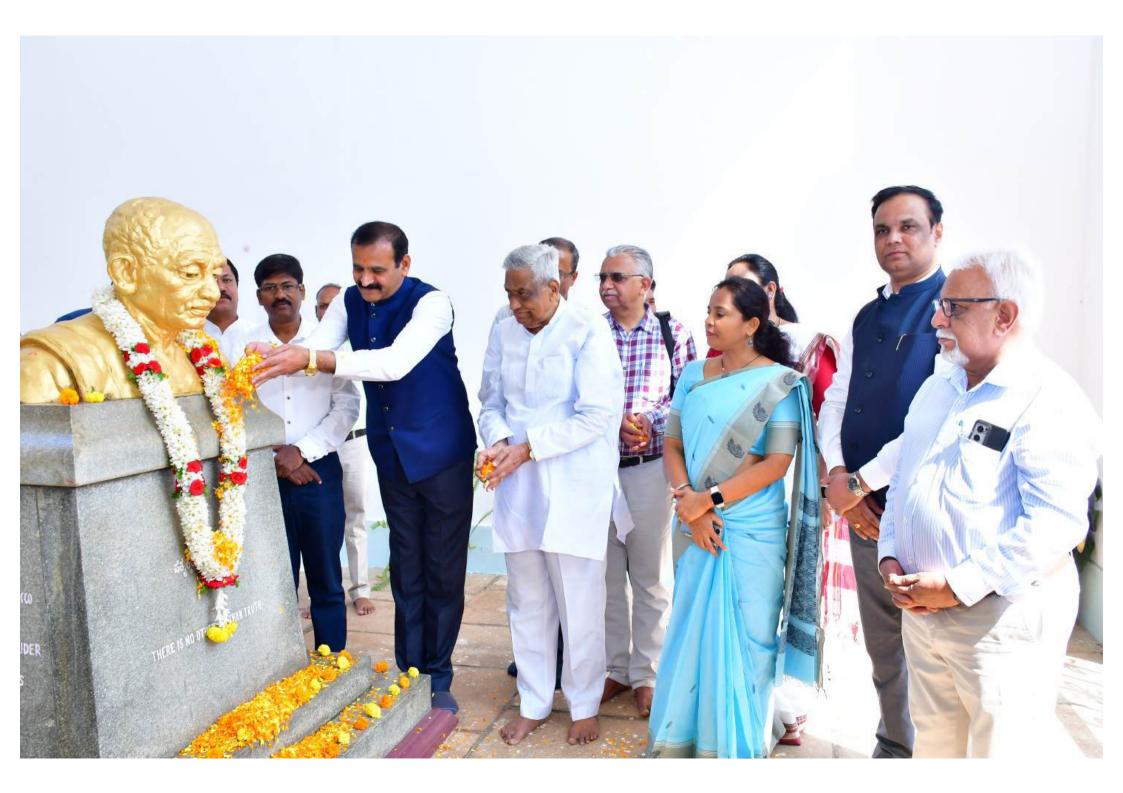

ಸಮಾಜಕಾರ್ಯ ವಿಭಾಗದ ಅಧ್ಯಕ್ಷ ಚಂದ್ರಮೌಳಿ, ಗಾಂಧಿ ಅಧ್ಯಯನ ಕೇಂದ್ರದ ನಿರ್ದೇಶಕ ಪ್ರೊ.ಎಸ್. ನರೇಂದ್ರ ಕುಮಾರ್ ಮತ್ತಿತರರಿದ್ದರು.

ಮಾನಸಗಂಗೋತ್ರಿಯ ಗಾಂಧಿ ಭವನದಲ್ಲಿ ಮಂಗಳವಾರ ಹಮ್ಮಿಕೊಂಡಿದ್ದ ಸರ್ವೋದಯ ದಿನಾಚರಣೆ ಕಾರ್ಯಕ್ರಮದಲ್ಲಿ ಮಹಾತ್ಮ ಗಾಂಧಿ ಪುತ್ಯಳಿಗೆ ಮೈಸೂರು ವಿಶ್ವವಿದ್ಯಾಲಯ ಕುಲಪತಿ ಪ್ರೊ.ಎನ್.ಕೆ. ಲೋಕನಾಥ್ ಪುಷ್ಪಾರ್ಚನೆ ನೆರವೇರಿಸಿದರು. ನಾಗಮ್ಮ, ವಿ.ಆರ್. ಶೈಲಜಾ, ಪ್ರೊ.ಕೆ.ಮಹದೇವನ್ ಮತ್ತಿತರರಿದ್ದರು.

ಮಾನಸಗಂಗೋತ್ರಿಯ ಗಾಂಧಿ ಭವನದಲ್ಲಿ ಮಂಗಳವಾರ ಹಮ್ಮಿಕೊಂಡಿದ್ದ ಸರ್ವೋದಯ ದಿನಾಚರಣೆ ಕಾರ್ಯಕ್ರಮದಲ್ಲಿ ಮಹಾತ್ಮ ಗಾಂಧಿ ಪುತ್ತಳಿಗೆ ಮೈಸೂರು ವಿಶ್ವವಿದ್ಯಾಲಯ ಕುಲಪತಿ ಪ್ರೊ.ಎನ್.ಕೆ. ಲೋಕನಾಥ್ ಪುಷ್ಪಾರ್ಚನೆ ನೆರವೇರಿಸಿದರು. ನಾಗಮ್ಮ, ವಿ.ಆರ್. ಶೈಲಜಾ, ಪ್ರೊ.ಕೆ.ಮಹದೇವನ್ ಮತ್ತಿತರರಿದ್ದರು.

ರಾಷ್ಟ್ರಪಿತ ಮಹಾತ್ಮಾ ಗಾಂಧೀಜಿ ಅವರನ್ನು ಹಂತಕ ನಾಥೂರಾಮ್ ಗೋಡ್ಸೆ ಕೊಲೆಗೈದಿದ್ದ ಜ.30ರ ಹುತಾತ್ಮರ ದಿನದಂದು ನಗರದಲ್ಲಿ ಬಾಶೂ ಅವರನ್ನು ಗೌರವದಿಂದ ಸ್ಮರಿಸಲಾಯಿತು. ಮೈಸೂರು ವಿಶ್ವವಿದ್ಯಾನಿಲಯದ ಗಾಂಧೀ ಭವನ ಆವರಣದಲ್ಲಿರುವ ಮಹಾತ್ಮರ ಪ್ರತಿಮೆಗೆ ಕುಲಪತಿ ಡಾ. ಲೋಕನಾಥ್ ಪ್ರತಿಮೆಗೆ ಮಷ್ಟ ಸಮರ್ಪಿಸಿದರು. ಹಿರಿಯ ಗಾಂಧೀವಾದಿಗಳು, ವಿವಿಯ ವಿವಿಧ ಆಡಳಿತ ವಿಭಾಗದ ಹಿರಿಯ ಅಧಿಕಾರಿ ವರ್ಗದವರು ಹಾಜರಿದ್ದರು.