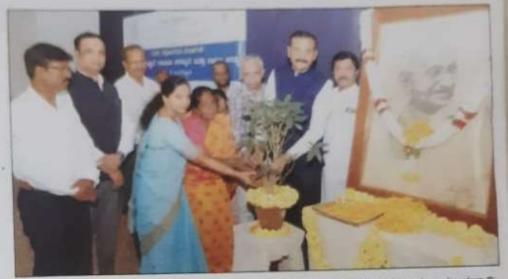

ಎಲ್ಲಾ ಧರ್ಮೀಯರ ನಂಬಿಕೆ ಮತ್ತು ಆಚರಣೆಗಳಿಗೆ ಸಮಾನ ಅವಕಾಶ ಸಲ್ಲುವಂತೆ ನಾವೆಲ್ಲರೂ ಶ್ರದ್ಧಾಪೂರ್ವಕವಾಗಿ ಶ್ರಮಿಸುತ್ತೇವೆ ಎಂದು ಈ ಮೂಲಕ ಪ್ರತಿಜ್ಞೆ ಮಾಡುತ್ತೇವೆ.

UoM VC Prof Lokanath and others offer floral tribute to Mahatma Gandhi during Sarvodaya Day in Mysuru on Tuesday | EXPRESS

ಸಮಾಜಕಾರ್ಯ ವಿಭಾಗದ ಅಧ್ಯಕ್ಷ ಚಂದ್ರಮೌಳಿ, ಗಾಂಧಿ ಅಧ್ಯಯನ ಕೇಂದ್ರದ ನಿರ್ದೇಶಕ ಪ್ರೊ.ಎಸ್. ನರೇಂದ್ರ ಕುಮಾರ್ ಮತ್ತಿತರರಿದ್ದರು.

ಮಾನಸಗಂಗೋತ್ರಿಯ ಗಾಂಧಿ ಭವನದಲ್ಲಿ ಮಂಗಳವಾರ ಹಮ್ಮಿಕೊಂಡಿದ್ದ ಸರ್ವೋದಯ ದಿನಾಚರಣೆ ಕಾರ್ಯಕ್ರಮದಲ್ಲಿ ಮಹಾತ್ಮ ಗಾಂಧಿ ಪುತ್ಯಳಿಗೆ ಮೈಸೂರು ವಿಶ್ವವಿದ್ಯಾಲಯ ಕುಲಪತಿ ಪ್ರೊ.ಎನ್.ಕೆ. ಲೋಕನಾಥ್ ಪುಷ್ಪಾರ್ಚನೆ ನೆರವೇರಿಸಿದರು. ನಾಗಮ್ಮ, ವಿ.ಆರ್. ಶೈಲಜಾ, ಪ್ರೊ.ಕೆ.ಮಹದೇವನ್ ಮತ್ತಿತರರಿದ್ದರು.

ಮಾನಸಗಂಗೋತ್ರಿಯ ಗಾಂಧಿ ಭವನದಲ್ಲಿ ಮಂಗಳವಾರ ಹಮ್ಮಿಕೊಂಡಿದ್ದ ಸರ್ವೋದಯ ದಿನಾಚರಣೆ ಕಾರ್ಯಕ್ರಮದಲ್ಲಿ ಮಹಾತ್ಮ ಗಾಂಧಿ ಪುತ್ತಳಿಗೆ ಮೈಸೂರು ವಿಶ್ವವಿದ್ಯಾಲಯ ಕುಲಪತಿ ಪ್ರೊ.ಎನ್.ಕೆ. ಲೋಕನಾಥ್ ಪುಷ್ಪಾರ್ಚನೆ ನೆರವೇರಿಸಿದರು. ನಾಗಮ್ಮ, ವಿ.ಆರ್. ಶೈಲಜಾ, ಪ್ರೊ.ಕೆ.ಮಹದೇವನ್ ಮತ್ತಿತರರಿದ್ದರು.