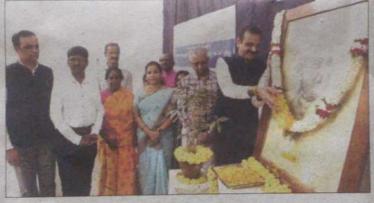

ಹಿರಿಯ ಪತ್ರಕರ್ತ ರವೀಂದ್ರಭಟ್ಟ ಕುಲಸಚಿವ ಎ.ಆರ್.ಸೈಲಜಾ, ಪರೀಕ್ಷಾಂಗ ಕುಲಸಚಿವ ಪು.ಕೆ. ಮಹದೇವನ್, ಸಮಾಜ ಕಾರ್ಯ ವಿಭಾಗದ ಅಧ್ಯಕ್ಷ ಚಂದ್ರಮೌಳ, ಗಾಂಧಿ ಅಧ್ಯಯನ ಕೇಂದ್ರದ ಪು. ಎಸ್.ನರೇಂದ್ರಕುಮಾರ್ ಮತ್ತಿತರರು ಇದ್ದರು.

ನಗರದ ಮಾನಸಗಂಗೋತ್ರಿಯ ಗಾಂಧಿಭವನದಲ್ಲಿ ಮಂಗಳವಾರ ಆಯೋಜಿಸಿದ್ದ 76ನೇ ಸರ್ವೋದಯ ದಿನಾಚರಣೆ ಕಾರ್ಯಕ್ರಮದಲ್ಲಿ ಪ್ರೊ.ಎನ್.ಕೆ.ಲೋಕನಾಥ್ ಗಾಂಧೀಜಿ ಭಾವಚಿತ್ರಕ್ಕೆ ಪ್ರಜ್ಞಾರ್ಚನೆ ಮಾಡಿದರು.

ಮಾನಸಗಂಗೋತ್ರಿಯ ಗಾಂಧಿಭವನದಲ್ಲಿ ಮಂಗಳವಾರ ಆಯೋಜಿಸಿದ್ದ 76ನೇ ಸರ್ವೋದಯ ದಿನಾಚರಣೆಯಲ್ಲಿ ಮೈಸೂರು ವಿವಿ ಕುಲಪತಿ ಪ್ರೊಲೋಕನಾಥ್ ಗಾಂಧೀಜಿ ಅವರ ಭಾವಚಿತ್ರಕ್ಕೆ ಮಷ್ಪಾರ್ಚನೆ ಮಾಡಿದರು.

ಮೈಸೂರು.ಜ.30(ಜಿಎ)-'ಯಾವು ದರಲ್ಲೂ ಅಸಮಾನತೆ ಬೇಡ ಎಂಬುದೇ ಗಾಂಧಿಯ ಧರ್ಮ, ಅದುವೇ ಮಾನವೀಯ ದಾರಿ' ಎಂದು ಹಿರಿಯ ಪತ್ರಕರ್ತ ರವೀಂದ್ರ ಧಟ್ರ ಅಭಿಪ್ರಾಯಪಟ್ಟರು.