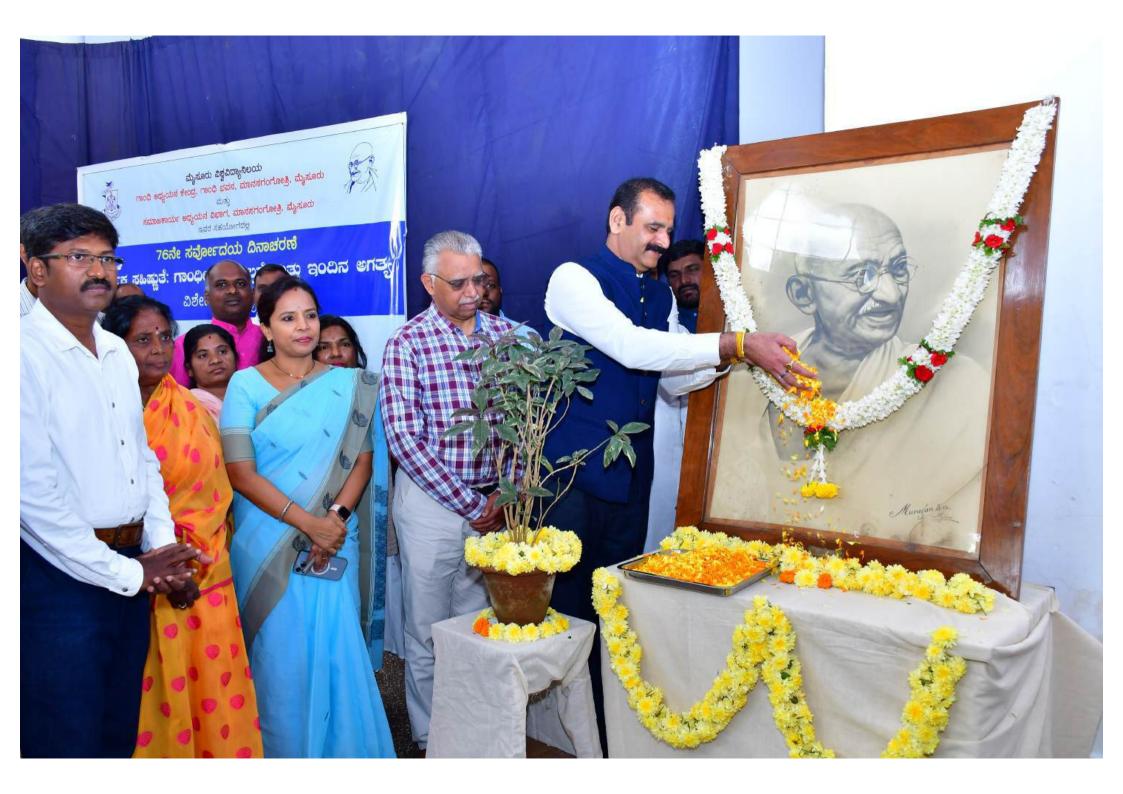

ಹಿರಿಯ ಪತ್ರಕರ್ತ ರವೀಂದ್ರಭಟ್ಟ ಕುಲಸಚಿವ ಎ.ಆರ್.ಸೈಲಜಾ, ಪರೀಕ್ಷಾಂಗ ಕುಲಸಚಿವ ಪು.ಕೆ. ಮಹದೇವನ್, ಸಮಾಜ ಕಾರ್ಯ ವಿಭಾಗದ ಅಧ್ಯಕ್ಷ ಚಂದ್ರಮೌಳ, ಗಾಂಧಿ ಅಧ್ಯಯನ ಕೇಂದ್ರದ ಪು. ಎಸ್.ನರೇಂದ್ರಕುಮಾರ್ ಮತ್ತಿತರರು ಇದ್ದರು.

ನಗರದ ಮಾನಸಗಂಗೋತ್ರಿಯ ಗಾಂಧಿಭವನದಲ್ಲಿ ಮಂಗಳವಾರ ಆಯೋಜಿಸಿದ್ದ 76ನೇ ಸರ್ವೋದಯ ದಿನಾಚರಣೆ ಕಾರ್ಯಕ್ರಮದಲ್ಲಿ ಪ್ರೊ.ಎನ್.ಕೆ.ಲೋಕನಾಥ್ ಗಾಂಧೀಜಿ ಭಾವಚಿತ್ರಕ್ಕೆ ಪ್ರಜ್ಞಾರ್ಚನೆ ಮಾಡಿದರು.

ಮಾನಸಗಂಗೋತ್ರಿಯ ಗಾಂಧಿಭವನದಲ್ಲಿ ಮಂಗಳವಾರ ಆಯೋಜಿಸಿದ್ದ 76ನೇ ಸರ್ವೋದಯ ದಿನಾಚರಣೆಯಲ್ಲಿ ಮೈಸೂರು ವಿವಿ ಕುಲಪತಿ ಪ್ರೊಲೋಕನಾಥ್ ಗಾಂಧೀಜಿ ಅವರ ಭಾವಚಿತ್ರಕ್ಕೆ ಮಷ್ಪಾರ್ಚನೆ ಮಾಡಿದರು.

ಮೈಸೂರು.ಜ.30(ಜಿಎ)-'ಯಾವು ದರಲ್ಲೂ ಅಸಮಾನತೆ ಬೇಡ ಎಂಬುದೇ ಗಾಂಧಿಯ ಧರ್ಮ, ಅದುವೇ ಮಾನವೀಯ ದಾರಿ' ಎಂದು ಹಿರಿಯ ಪತ್ರಕರ್ತ ರವೀಂದ್ರ ಧಟ್ರ ಅಭಿಪ್ರಾಯಪಟ್ಟರು.