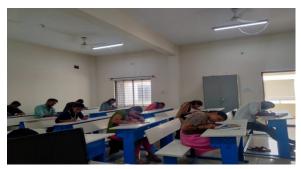

# Report on Poet and Freedom Fighter Shree Subramanya Bharathi Birth Anniversary Celebration on 9<sup>th</sup> December 2023.

Babu Jagjivanram Studies, Research and Extension Centre organized Essay Writing and Debate Competition on the Occasion of Birth Anniversary of Shree Subramanya Bharathi for Post Graduate Students on the following Topics:

## **Students Participated in Debate Competition**