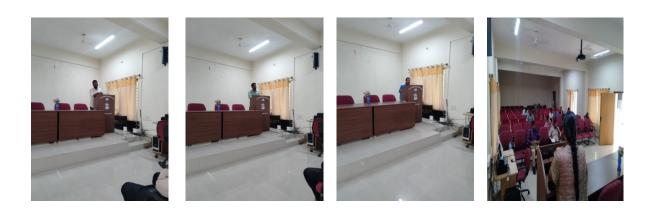

# Report on Poet and Freedom Fighter Shree Subramanya Bharathi Birth Anniversary Celebration on 9<sup>th</sup> December 2023.

Babu Jagjivanram Studies, Research and Extension Centre organized Essay Writing and Debate Competition on the Occasion of Birth Anniversary of Shree Subramanya Bharathi for Post Graduate Students on the following Topics:

## **Debate Competition**

Role of Babu Jagjivanram in Nation Building

The Prize consists of both the Competitions First Prize: Rs. 5,000/-Second Prize: Rs. 3,000/-Third Prize: Rs. 2,000/-

Twelve Students from Departments of Various Post-Graduate were participated for Essay Writing and Eleven Students for Debate Competition.