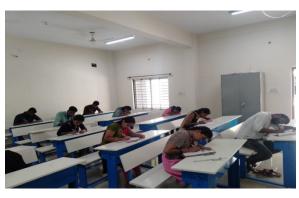

# Report on Poet and Freedom Fighter Shree Subramanya Bharathi Birth Anniversary Celebration on 9<sup>th</sup> December 2023.

Babu Jagjivanram Studies, Research and Extension Centre organized Essay Writing and Debate Competition on the Occasion of Birth Anniversary of Shree Subramanya Bharathi for Post Graduate Students on the following Topics:

## **Students Participated in Essay Competition**

On the Occasion th Birth Anniversary of Shree Subramanya Bharathi Dr. Babu Jagjivanram Studies, Research and Extension Centre organised Essay Writing and Debate Competition for Post Graduate Students