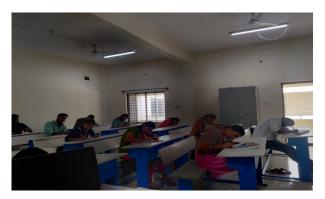

# Report on Poet and Freedom Fighter Shree Subramanya Bharathi Birth Anniversary Celebration on 9<sup>th</sup> December 2023.

Babu Jagjivanram Studies, Research and Extension Centre organized Essay Writing and Debate Competition on the Occasion of Birth Anniversary of Shree Subramanya Bharathi for Post Graduate Students on the following Topics:

## **Students Participated in Debate Competition**