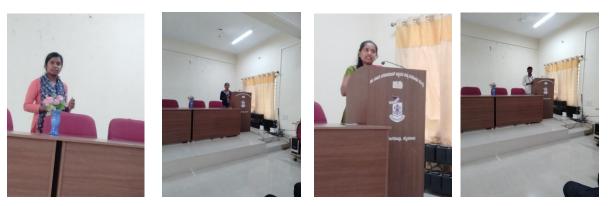

# Report on Poet and Freedom Fighter Shree Subramanya Bharathi Birth Anniversary Celebration on 9<sup>th</sup> December 2023.

Babu Jagjivanram Studies, Research and Extension Centre organized Essay Writing and Debate Competition on the Occasion of Birth Anniversary of Shree Subramanya Bharathi for Post Graduate Students on the following Topics:

### **Essay Writing**

Dr. Babu Jagjivanram: Sculptor of 1971 Indo-Pak War Victory

## **Debate Competition**

Role of Babu Jagjivanram in Nation Building

The Prize consists of both the Competitions First Prize: Rs. 5,000/-Second Prize: Rs. 3,000/-Third Prize: Rs. 2,000/-

Twelve Students from Departments of Various Post-Graduate were participated for Essay Writing and Eleven Students for Debate Competition.