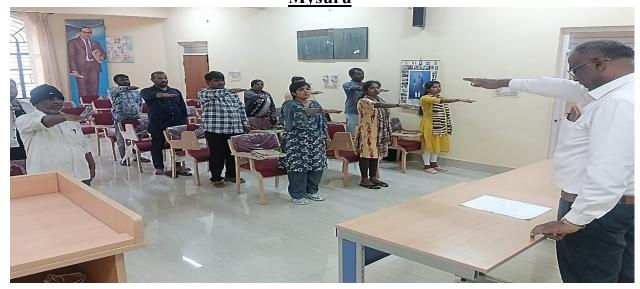

## Dr. B. R. Ambedkar Research and Extension Centre, Manasagangothri, Mysuru

Dr. B.R Ambedkar Research and Extension Centre, Manasagangotri, University of Mysore, Mysuru organized 'Sadbhavan Day' on the occasion of former Prime Minister, Rajiv Gandhi's birthday on 20<sup>th</sup> August. Director, guest faculties, non teaching staff, research scholars and students of the centre were the part of this program and all took the pledge. Prof. J. Somashekar, the director of the centre spoke about the significance of this day. The day is celebrated to honor his vision of promoting peace, national integration, and communal harmony among people of different religions, languages, and regions in India.