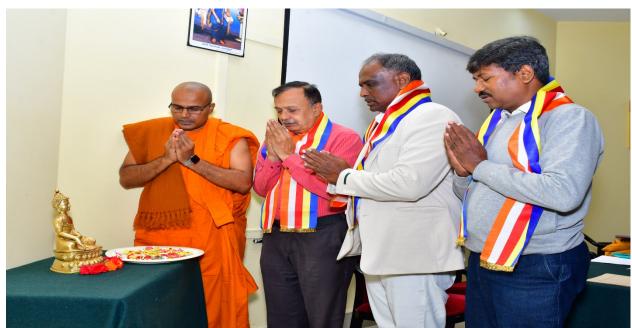

## Dr. B. R. Ambedkar Research and Extension Centre, Manasagangothri, Mysuru

Dr. B.R Ambedkar Research and Extension Centre, University of Mysore organized a program on the occasion of Dhammachakka Pavattana Day on 21<sup>st</sup> July 2024. Honorable Bhikku Dr. Kalyanasiri Bhanteji, Vishawamaitri Buddha Vihara, Ashoka Circle, Mysuru graced the the occasion. Prof. J. Somashekar, Director, B.R Ambedkar Research and Extension Centre, University of Mysore, Mysuru. Presided over the program. Resource person Dr. Shubhachandra, Former Professor, University of Mysore, Mysuru delivered a special lecture on 'Significance of