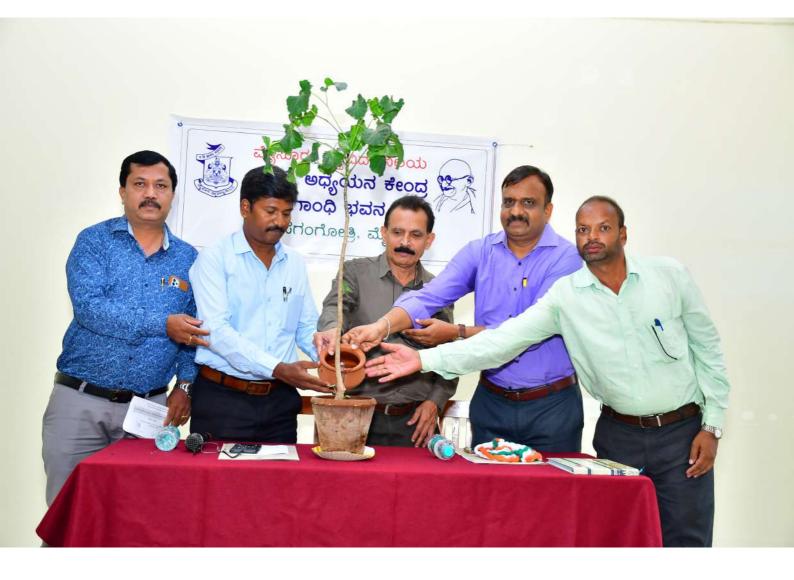

Image 1. Special Lecture was inaugurated by watering the plant. Image 2. Seminar and Interactive session

Director of Gandhi Bhavan Prof. S. Narendrakumar, said No ideas in the world can be valid except the principles of Mahatma Gandhi. Belgagi naneddu yaryarara neneyali Yellu jeerige beleyo bhutai eddoku galige nenedare... This is the how our ancient folk used to meditate on Mother Earth while starting their daily life. In the mechanized era of globalization, the modern people of today's life style should remember the essential ideas about Gandhiji in finding solutions to all their problems. On this occasion, he expressed the ideas that the simple Gandhian thoughts will always be relevant in the context of war and terrorism, communal riots, which are leading to the annihilation of mankind by a huge mass of deadly molecules. Researcher S. Prasannakumar thanked and Dr. T. Ramesh narrated the program. ತಂತಿ ವಿಳಾಸ: ಯೂನಿರೆಜ್ ದೂರವಾಣಿ ಸಂಖ್ಯೆ: 2419677/2419361 ಫ್ಯಾಕ್ಸ್: 0821-2419363/2419301