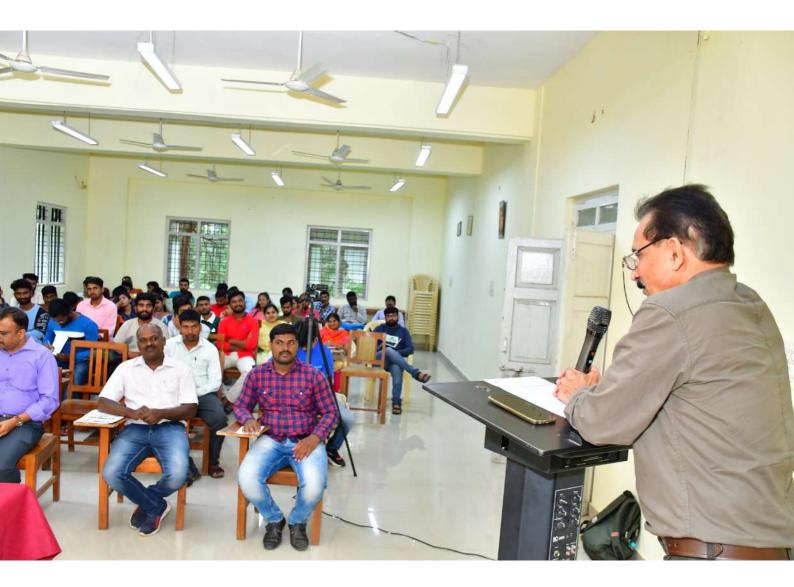

Image 1. Special Lecture was inaugurated by watering the plant. Image 2. Seminar and Interactive session

Director of Gandhi Bhavan Prof. S. Narendrakumar, said No ideas in the world can be valid except the principles of Mahatma Gandhi. Belgagi naneddu yaryarara neneyali Yellu jeerige beleyo bhutai eddoku galige nenedare... This is the how our ancient folk used to meditate on Mother Earth while starting their daily life. In the mechanized era of globalization, the modern people of today's life style should remember the essential ideas about Gandhiji in finding solutions to all their problems. On this occasion, he expressed the ideas that the simple Gandhian thoughts will always be relevant in the context of war and terrorism, communal riots, which are leading to the annihilation of mankind by a huge mass of deadly molecules. Researcher S. Prasannakumar thanked and Dr. T. Ramesh narrated the program. ತಂತಿ ವಿಳಾಸ: ಯೂನಿರೆಜ್ ದೂರವಾಣಿ ಸಂಖ್ಯೆ: 2419677/2419361 ಫ್ಯಾಕ್ಸ್: 0821-2419363/2419301