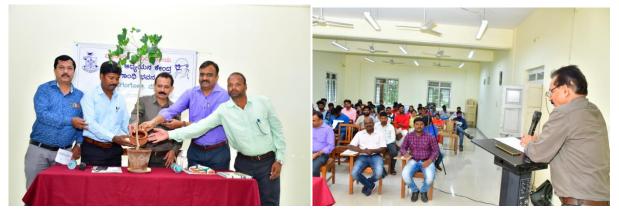

Image 1. Special Lecture was inaugurated by watering the plant. Image 2. Seminar and Interactive session

Director of Gandhi Bhavan Prof. S. Narendrakumar, said No ideas in the world can be valid except the principles of Mahatma Gandhi. Belgagi naneddu yaryarara neneyali Yellu jeerige beleyo bhutai eddoku galige nenedare... This is the how our ancient folk used to meditate on Mother Earth while starting their daily life. In the mechanized era of globalization, the modern people of today's life style should remember the essential ideas about Gandhiji in finding solutions to all their problems. On this occasion, he expressed the ideas that the simple Gandhian thoughts will always be relevant in the context of war and terrorism, communal riots, which are leading to the annihilation of mankind by a huge mass of deadly molecules. Researcher S. Prasannakumar thanked and Dr. T. Ramesh narrated the program. ತಂತಿ ವಿಳಾಸ: ಯೂನಿರೆಜ್ ದೂರವಾಣಿ ಸಂಖ್ಯೆ: 2419677/2419361 ಫ್ಯಾಕ್ಸ್: 0821-2419363/2419301