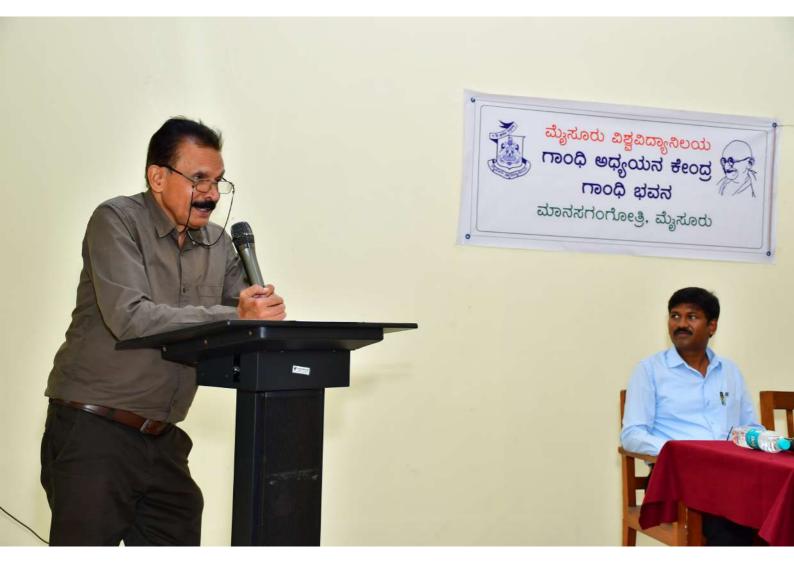

Image 1. Special Lecture was inaugurated by watering the plant. Image 2. Seminar and Interactive session

Director of Gandhi Bhavan Prof. S. Narendrakumar, said No ideas in the world can be valid except the principles of Mahatma Gandhi. Belgagi naneddu yaryarara neneyali Yellu jeerige beleyo bhutai eddoku galige nenedare... This is the how our ancient folk used to meditate on Mother Earth while starting their daily life. In the mechanized era of globalization, the modern people of today's life style should remember the essential ideas about Gandhiji in finding solutions to all their problems. On this occasion, he expressed the ideas that the simple Gandhian thoughts will always be relevant in the context of war and terrorism, communal riots, which are leading to the annihilation of mankind by a huge mass of deadly molecules. Researcher S. Prasannakumar thanked and Dr. T. Ramesh narrated the program. ತಂತಿ ವಿಳಾಸ: ಯೂನಿರೆಜ್ ದೂರವಾಣಿ ಸಂಖ್ಯೆ: 2419677/2419361 ಫ್ಯಾಕ್ಸ್: 0821-2419363/2419301