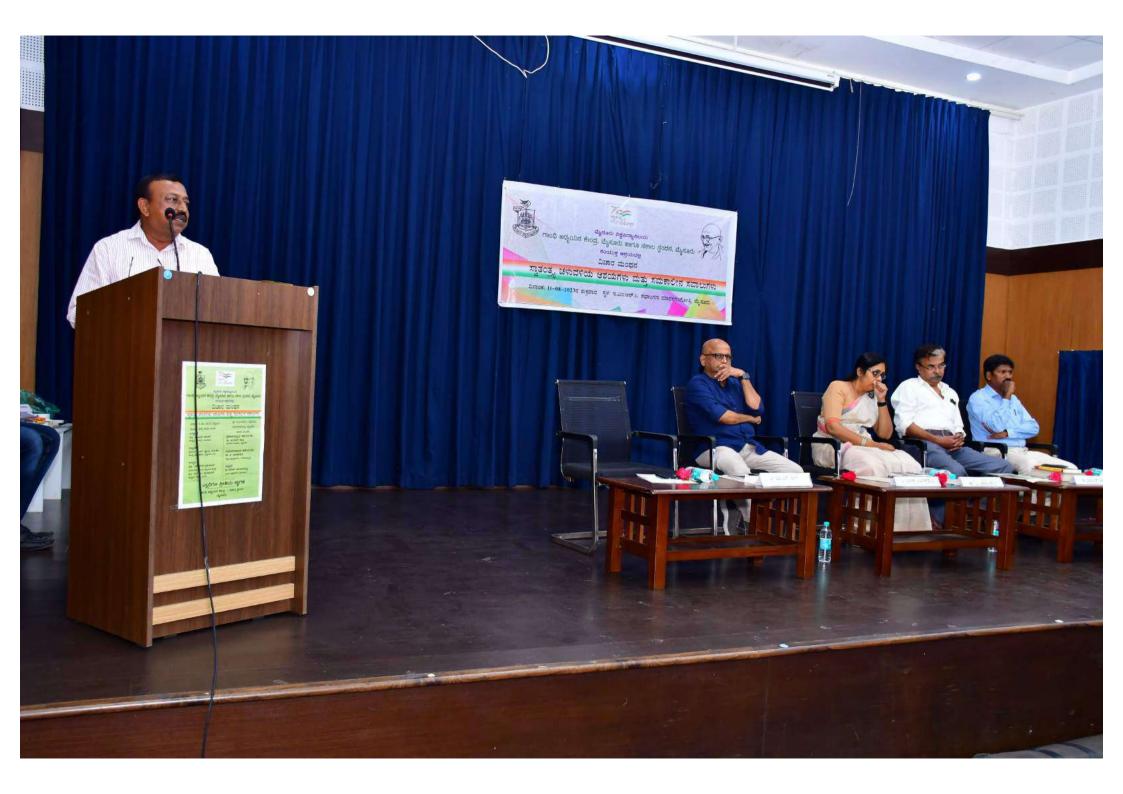

Presided by Mrs. Shailaja V. R., Registrar, University of Mysore

A progressive thinker from Mysore, Dr. Jagdish Koppa presented the Seminar on his topic 'Democratic Aspirations' and said that India today has emerged as a great democratic nation, many advances have been made in post-independence India. Contemporary challenges are currently raging on all fronts. Being a leader in information technology and software sectors, India is competing with other countries. He lamented that maintaining democratic aspirations is the imperative of today.

Dr. Jagdish Koppa presented the Seminar on his topic 'Democratic Aspirations'

Author Dr. P. Bharatidevi spoke about 'egalitarian aspirations' and said, though everyone is fundamentally imperfect, society is trapped in a chain of inequality. An anti-reservation sentiment has been fostered. We are at a loss to understand the wish for reservation and misinterpreted. Against the will of reservation, the dominant castes were given EWS. This has rendered the idea of reservation meaningless. Non-violence and communalism have increased. He said that there is a need to correct the inequalities in the linguistic structure and take a step towards egalitarianism.