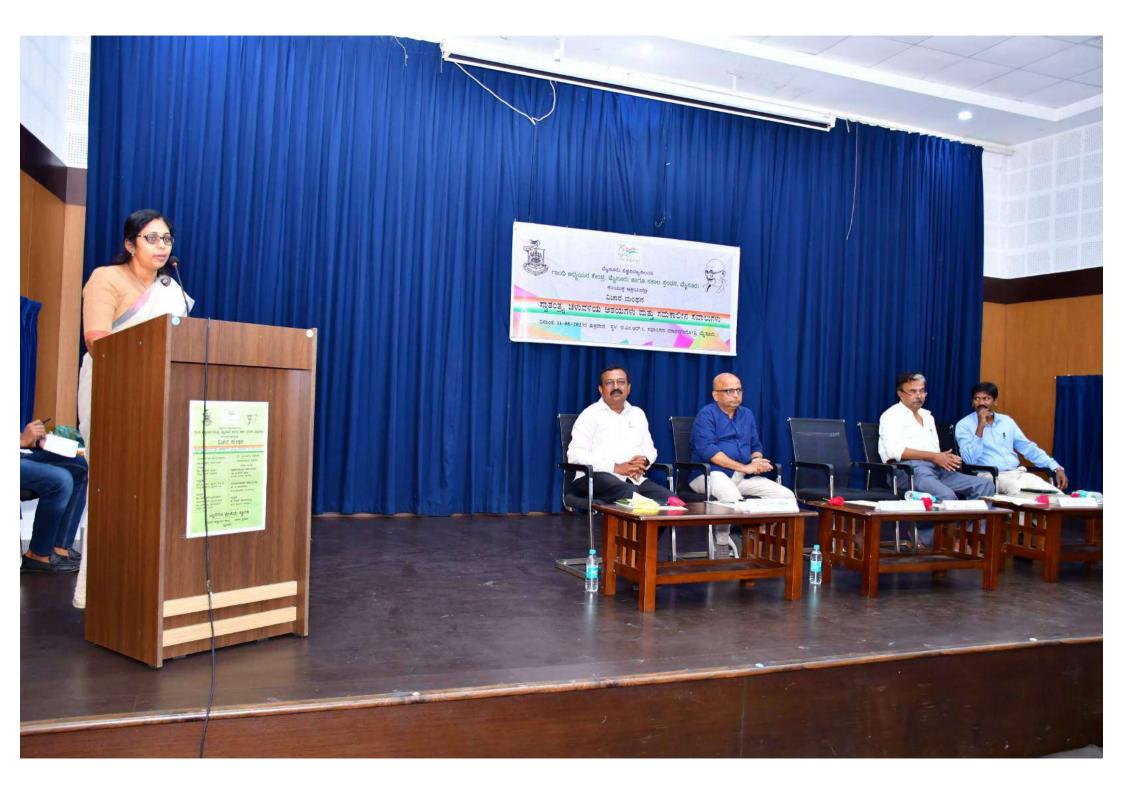

Mrs. Shailaja V. R., Registrar, University of Mysore, presided over the program and spoke. When we look at the history of India, no other country has gained independence through a bloodless revolution, but India has gained independence through the hard work of Gandhi, Nehru, Patel, Shasti etc. without blood and through non-violence. In today's society, thinking and discussions about contemporary challenges are happening more and more. He said that if we want to radically uproot the challenges faced, we must first improve ourselves.

Presided by Mrs. Shailaja V. R., Registrar, University of Mysore

A progressive thinker from Mysore, Dr. Jagdish Koppa presented the Seminar on his topic 'Democratic Aspirations' and said that India today has emerged as a great democratic nation, many advances have been made in post-independence India. Contemporary challenges are currently raging on all fronts. Being a leader in information technology and software sectors, India is competing with other countries. He lamented that maintaining democratic aspirations is the imperative of today.

UoM registrar V R Shylaja said the vardstick of a country's development can be measured by the progress of the women, "The Manipur incident reveals that we are still backward. We have to have a pluralist society. We have to practice what we preach," she said.