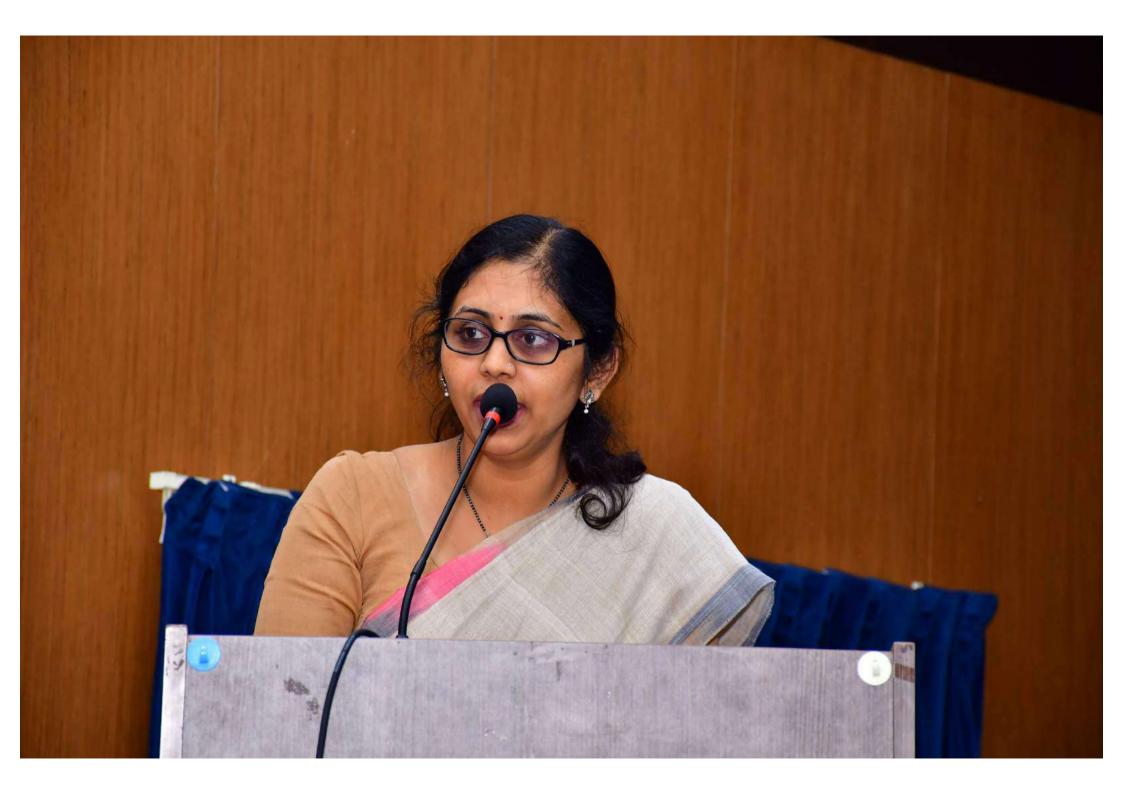

Mrs. Shailaja V. R., Registrar, University of Mysore, presided over the program and spoke. When we look at the history of India, no other country has gained independence through a bloodless revolution, but India has gained independence through the hard work of Gandhi, Nehru, Patel, Shasti etc. without blood and through non-violence. In today's society, thinking and discussions about contemporary challenges are happening more and more. He said that if we want to radically uproot the challenges faced, we must first improve ourselves.

UoM registrar V R Shylaja said the vardstick of a country's development can be measured by the progress of the women, "The Manipur incident reveals that we are still backward. We have to have a pluralist society. We have to practice what we preach," she said.