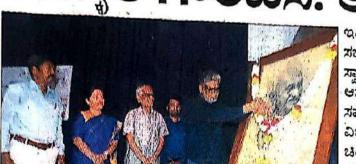

ಅವರು ಪತ್ರಿಕೋದ್ಯಮ ಏನಾಗಿರಬೇಕು ಎಂದು ದಿಕ್ಕೂಚಿ ಕೊಟ್ಟಿದ್ದಾರೆ. ಅದನ್ನು ಮುಂದುವರಿಸಬೇಕಿದೆ. ಆದರೆ

ಇಎಂಎಂಆರ್ಸ್ಟ್ ಸಭಾಂಗಣದಲ್ಲಿ ನಡೆದ ಸ್ವಾತಂತ್ರ್ಯ ಚಳವಳಯ ಆಶಯಗಳು ಮತು ಸಮಕಾಲೀನ ಸವಾಲು ವಿಚಾರ ಮಂಥನಕ್ಕೆ ಸಂಸ್ವತಿ ಚಿಂತಕ ಪ್ರೊ.ರಹಮತ್ ತರಿಕೆರೆ ಚಾಲನೆ ನೀಡಿದರು.