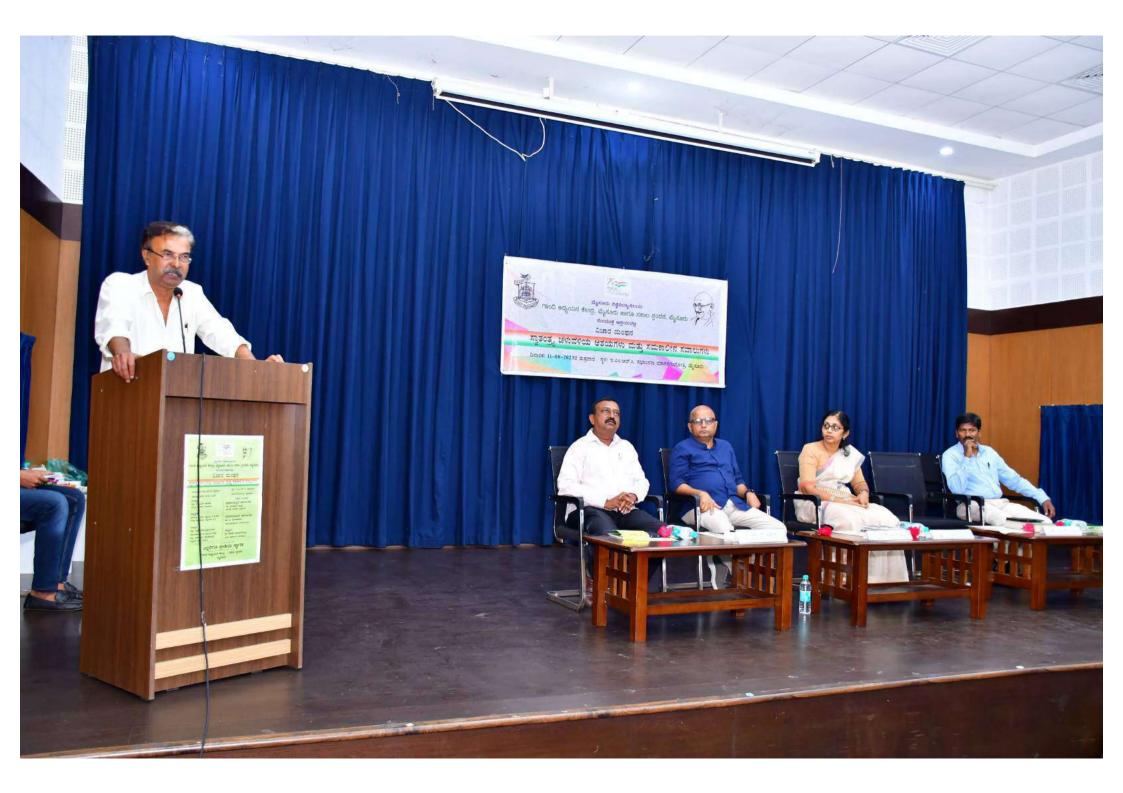

Prof. S. Narendrakumar, Director of Gandhi Bhavan

Prof. R.M. Chintamani, President, Sakala Spandana, Mysore who was present on the stage, said that, which India is currently facing many problems and challenges. We are in the era of globalization, liberalization, and privatization. 75 years have passed since independence, but achievements in key areas can only be seen in statistics. On this occasion, he said that by walking in the good ways set by Gandhi and Ambedkar for this country, let us move towards realizing the aspirations of democracy.

Presided by Mrs. Shailaja V. R., Registrar, University of Mysore

A progressive thinker from Mysore, Dr. Jagdish Koppa presented the Seminar on his topic 'Democratic Aspirations' and said that India today has emerged as a great democratic nation, many advances have been made in post-independence India. Contemporary challenges are currently raging on all fronts. Being a leader in information technology and software sectors, India is competing with other countries. He lamented that maintaining democratic aspirations is the imperative of today.