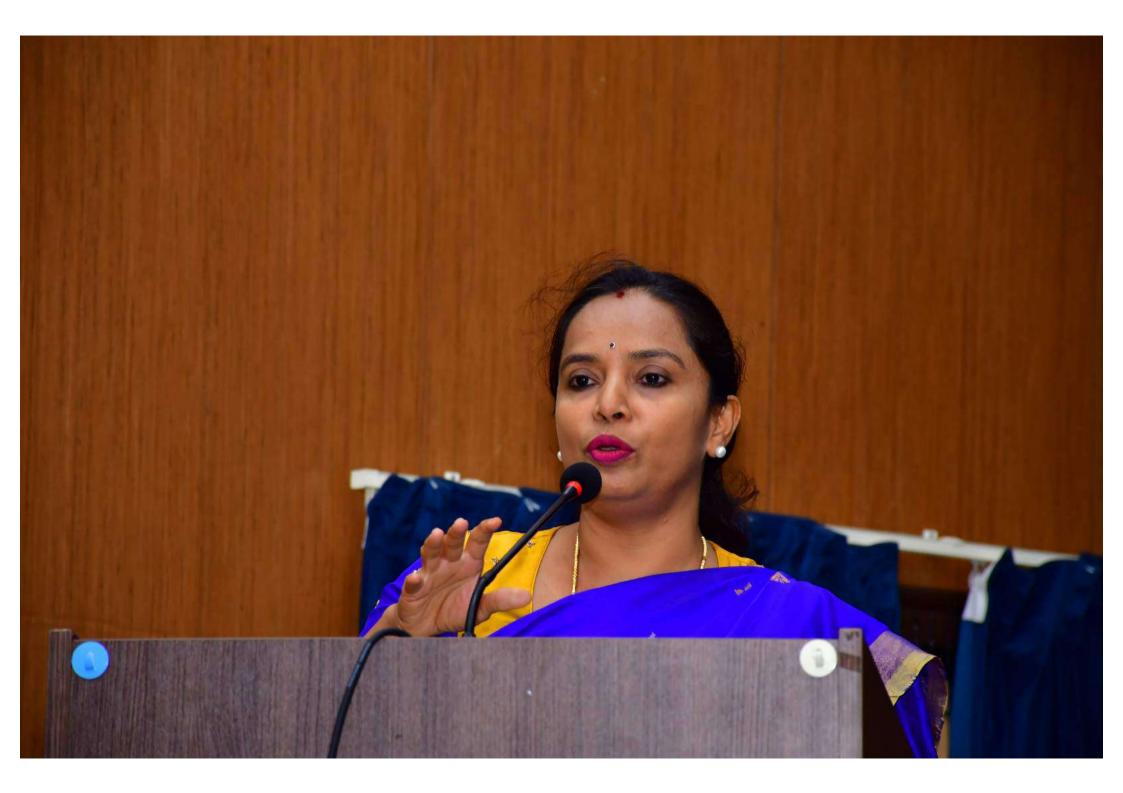

Mrs. Shailaja V. R., Registrar, University of Mysore, presided over the program and spoke. When we look at the history of India, no other country has gained independence through a bloodless revolution, but India has gained independence through the hard work of Gandhi, Nehru, Patel, Shasti etc. without blood and through non-violence. In today's society, thinking and discussions about contemporary challenges are happening more and more. He said that if we want to radically uproot the challenges faced, we must first improve ourselves.

UoM registrar V R Shylaja said the vardstick of a country's development can be measured by the progress of the women, "The Manipur incident reveals that we are still backward. We have to have a pluralist society. We have to practice what we preach," she said.

ದೇಶದ ಶೇ.85 ಮಾಧ್ಯಮ ಮಾರಾಟವಾಗಿದೆ ಎಂದು ಆರೋಪಿಸಿದರು.ಮೈವಿವಿ ಕುಲಸಚಿವೆ ವಿ.ಆರ್.ಶೈಲಜಾ ಮಾತನಾಡಿ, ಸಮಾಜದಲ್ಲಿ ಕಂದಕ ದೊಡ್ಡದಾಗುತ್ತ ಹೋಗುತ್ತಿದೆ ಎಂದರು. ಇವತ್ತು ಸಂವಿಧಾನದ ಜಾಗದಲ್ಲಿ ಧರ್ಮ ಗೃಂಥ, ಜಾತಿಗಳಿವೆ. ಗಾಂಧೀಜಿಯ ಪ್ರಾಮಾ ಣಿಕತ, ಪಾರದರ್ಶಕತೆ, ಅಂಬೇಡ್ತರರ ನಿಷ್ಣುರತೆ ಯಿಂದ ದೇಶವನ್ನು ಕಟ್ಟಿದರು. ಇವತ್ತು ದೇಶದ ಪರಿಸ್ಥಿತಿ ಏನಾ ಗಿದೆ? ಎಂದು ಪ್ರತಿಸಿದರು.