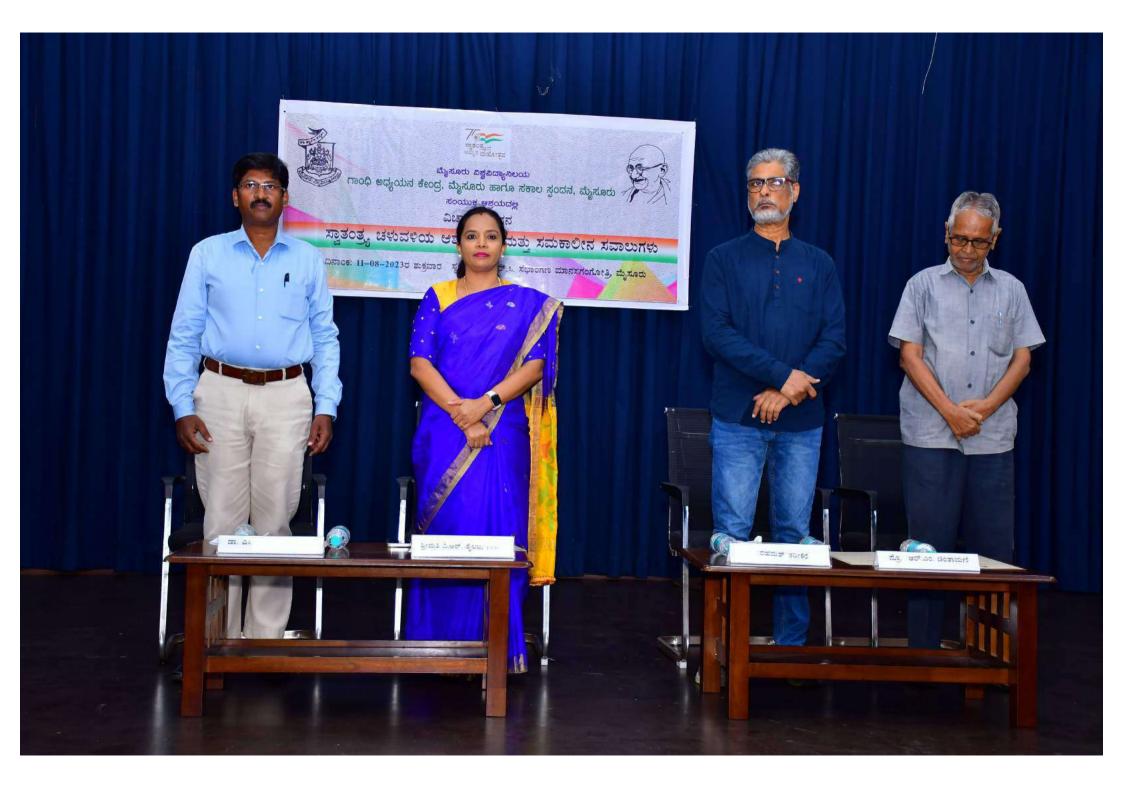

Mrs. Shailaja V. R., Registrar, University of Mysore, presided over the program and spoke. When we look at the history of India, no other country has gained independence through a bloodless revolution, but India has gained independence through the hard work of Gandhi, Nehru, Patel, Shasti etc. without blood and through non-violence. In today's society, thinking and discussions about contemporary challenges are happening more and more. He said that if we want to radically uproot the challenges faced, we must first improve ourselves.

Prof. Rahamat Tarikere, While his Inaugural Speech.

Director of Gandhi Bhavan Prof. S. Narendrakumar who was present in the program, spoke in introduction and said that during the period of freedom movement, many gentlemen have given their own contribution to India, especially Mahatma Gandhi's role is great. Due to their sacrifices, we are able to live freely today. But today we are living in the vortex of modernization and communalism. Baba Saheb B.R. Ambedkar has given this country a great constitution which will be a model for the whole world. We should be responsible citizens to follow it. On this occasion, he called for all of us to be active towards realizing the aspirations of the entire freedom movement constitutionally.

Prof. S. Narendrakumar, Director of Gandhi Bhavan

Prof. R.M. Chintamani, President, Sakala Spandana, Mysore who was present on the stage, said that, which India is currently facing many problems and challenges. We are in the era of globalization, liberalization, and privatization. 75 years have passed since independence, but achievements in key areas can only be seen in statistics. On this occasion, he said that by walking in the good ways set by Gandhi and Ambedkar for this country, let us move towards realizing the aspirations of democracy.