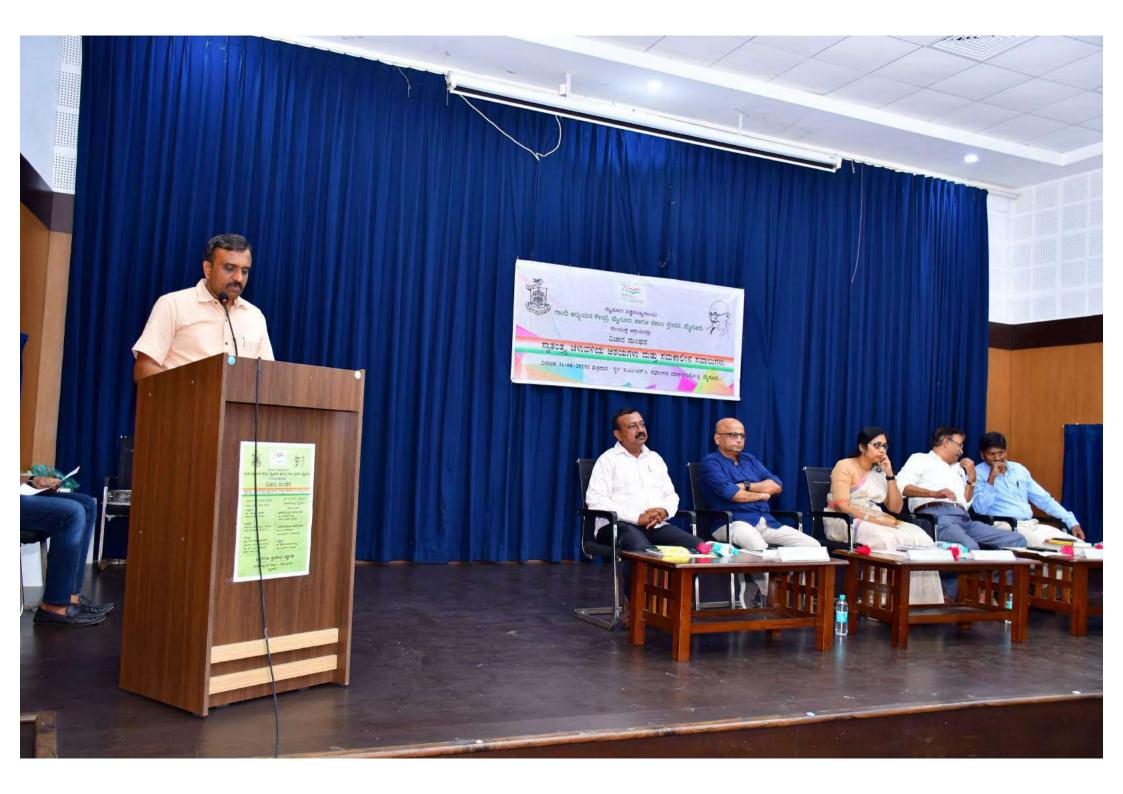

Prof. Rahamat Tarikere, While his Inaugural Speech.

Director of Gandhi Bhavan Prof. S. Narendrakumar who was present in the program, spoke in introduction and said that during the period of freedom movement, many gentlemen have given their own contribution to India, especially Mahatma Gandhi's role is great. Due to their sacrifices, we are able to live freely today. But today we are living in the vortex of modernization and communalism. Baba Saheb B.R. Ambedkar has given this country a great constitution which will be a model for the whole world. We should be responsible citizens to follow it. On this occasion, he called for all of us to be active towards realizing the aspirations of the entire freedom movement constitutionally.

Prof. S. Narendrakumar, Director of Gandhi Bhavan

Prof. R.M. Chintamani, President, Sakala Spandana, Mysore who was present on the stage, said that, which India is currently facing many problems and challenges. We are in the era of globalization, liberalization, and privatization. 75 years have passed since independence, but achievements in key areas can only be seen in statistics. On this occasion, he said that by walking in the good ways set by Gandhi and Ambedkar for this country, let us move towards realizing the aspirations of democracy.