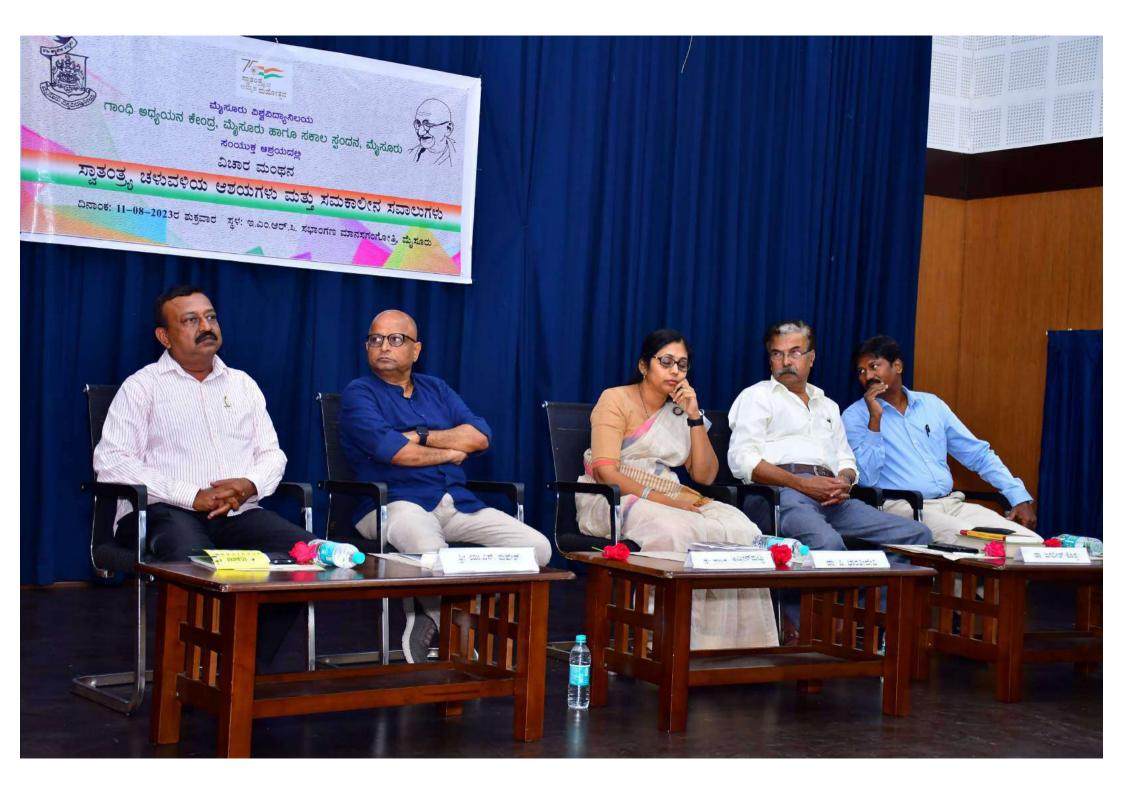

Inaugurated by giving a Floral Tribute

Dignitaries taking a Constitution Oath.

Famous author and cultural thinker of the country, Prof. Rahamat Tarikere while inaugurating the program said that the country is facing new challenges. Even though there has been significant progress in the fields of technology, information science, etc., when we look back our history of the freedom movement, we see that there were different types of struggles for freedom across the country. The main aspiration of the independence movement was to implement democracy on a secular basis. He said that although the task of accomplishing this today is challenging, it is necessary for everyone to stand firm.

Prof. Rahamat Tarikere, While his Inaugural Speech.

Director of Gandhi Bhavan Prof. S. Narendrakumar who was present in the program, spoke in introduction and said that during the period of freedom movement, many gentlemen have given their own contribution to India, especially Mahatma Gandhi's role is great. Due to their sacrifices, we are able to live freely today. But today we are living in the vortex of modernization and communalism. Baba Saheb B.R. Ambedkar has given this country a great constitution which will be a model for the whole world. We should be responsible citizens to follow it. On this occasion, he called for all of us to be active towards realizing the aspirations of the entire freedom movement constitutionally.

Prof. S. Narendrakumar, Director of Gandhi Bhavan

Prof. R.M. Chintamani, President, Sakala Spandana, Mysore who was present on the stage, said that, which India is currently facing many problems and challenges. We are in the era of globalization, liberalization, and privatization. 75 years have passed since independence, but achievements in key areas can only be seen in statistics. On this occasion, he said that by walking in the good ways set by Gandhi and Ambedkar for this country, let us move towards realizing the aspirations of democracy.

Mrs. Shailaja V. R., Registrar, University of Mysore, presided over the program and spoke. When we look at the history of India, no other country has gained independence through a bloodless revolution, but India has gained independence through the hard work of Gandhi, Nehru, Patel, Shasti etc. without blood and through non-violence. In today's society, thinking and discussions about contemporary challenges are happening more and more. He said that if we want to radically uproot the challenges faced, we must first improve ourselves.

Presided by Mrs. Shailaja V. R., Registrar, University of Mysore

A progressive thinker from Mysore, Dr. Jagdish Koppa presented the Seminar on his topic 'Democratic Aspirations' and said that India today has emerged as a great democratic nation, many advances have been made in post-independence India. Contemporary challenges are currently raging on all fronts. Being a leader in information technology and software sectors, India is competing with other countries. He lamented that maintaining democratic aspirations is the imperative of today.

Dr. Jagdish Koppa presented the Seminar on his topic 'Democratic Aspirations'

Author Dr. P. Bharatidevi spoke about 'egalitarian aspirations' and said, though everyone is fundamentally imperfect, society is trapped in a chain of inequality. An anti-reservation sentiment has been fostered. We are at a loss to understand the wish for reservation and misinterpreted. Against the will of reservation, the dominant castes were given EWS. This has rendered the idea of reservation meaningless. Non-violence and communalism have increased. He said that there is a need to correct the inequalities in the linguistic structure and take a step towards egalitarianism.

Author Dr. P. Bharatidevi presented the Seminar on her topic 'Egalitarian aspirations'

Mr. Dinesh Amin Mattu, Senior journalist, who presided the seminar session, said that, the fourth branch of the Media after the legislature, executive and judiciary. The Quit India movement, Khilafat movement which took place during the period of independence movement was the foundations of the Indian freedom movement. When we look at the contemporary