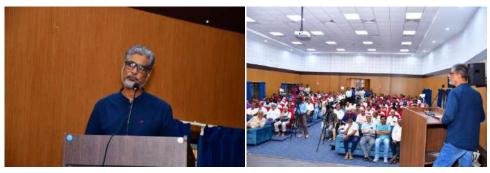

Faculty, research scholars and students of various departments of Manasagangotri participated in the program. Senior Gandhians, thinkers, office bearers of Sakala Spandana Balaga, faculty and non-teaching staff of Gandhi Bhavan, research scholars and students participated.

ಅವರು ಪತ್ರಿಕೋದ್ಯಮ ಏನಾಗಿರಬೇಕು ಎಂದು ದಿಕ್ಕೂಚಿ ಕೊಟ್ಟಿದ್ದಾರೆ. ಅದನ್ನು ಮುಂದುವರಿಸಬೇಕಿದೆ. ಆದರೆ

ಇಎಂಎಂಆರ್ಸ್ಟ್ ಸಭಾಂಗಣದಲ್ಲಿ ನಡೆದ ಸ್ವಾತಂತ್ರ್ಯ ಚಳವಳಯ ಆಶಯಗಳು ಮತು ಸಮಕಾಲೀನ ಸವಾಲು ವಿಚಾರ ಮಂಥನಕ್ಕೆ ಸಂಸ್ವತಿ ಚಿಂತಕ ಪ್ರೊ.ರಹಮತ್ ತರಿಕೆರೆ ಚಾಲನೆ ನೀಡಿದರು.