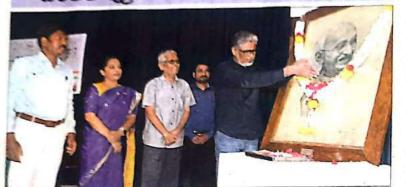

ಮೈಸೂರು ವಿವಿ ಗಾಂಧಿ ಅಧ್ಯಯನ ಕೇಂದ್ರ, ಸಕಾಲ ಸ್ತಂದನ ಸಹಯೋಗದಲ್ಲಿ ಇಎಂಎಂಆರ್'ಸಿ ಸಭಾಂಗಣದಲ್ಲಿ ಶುಕ್ರವಾರ ಏರ್ಪಡಿಸಿದ್ದ ಸ್ವಾತಂತ್ರ್ಯ ಚಳವಳಿಯ ಆಶಯಗಳು ಮತ್ತು ಸಮಕಾಲೀನ ಸವಾಲುಗಳು ವಿಚಾರ ಮಂಥನವನ್ನು ಸಂಸ್ಕೃತಿ ಚಿಂತಕ ಪ್ರೊ ರಹಮತ್ ತರೀಕೆರೆ ಉದ್ಘಾಟಿಸಿದರು. ಸಕಾಲ ಸ್ಪಂದನದ ಪ್ರೊ.ಆರ್.ಎಂ.ಚಿಂತಾಮಣಿ, ಕುಲಸಚಿವರಾದ ವಿ. ಆರ್.ಶೈಲಜಾ, ಗಾಂಧಿ ಅಧ್ಯಯನ ಕೇಂದ್ರದ ಡಾ.ಎಸ್. ನರೇಂದ್ರ ಕುಮಾರ್ ಚಿತ್ರದಲ್ಲಿದ್ದಾರೆ.