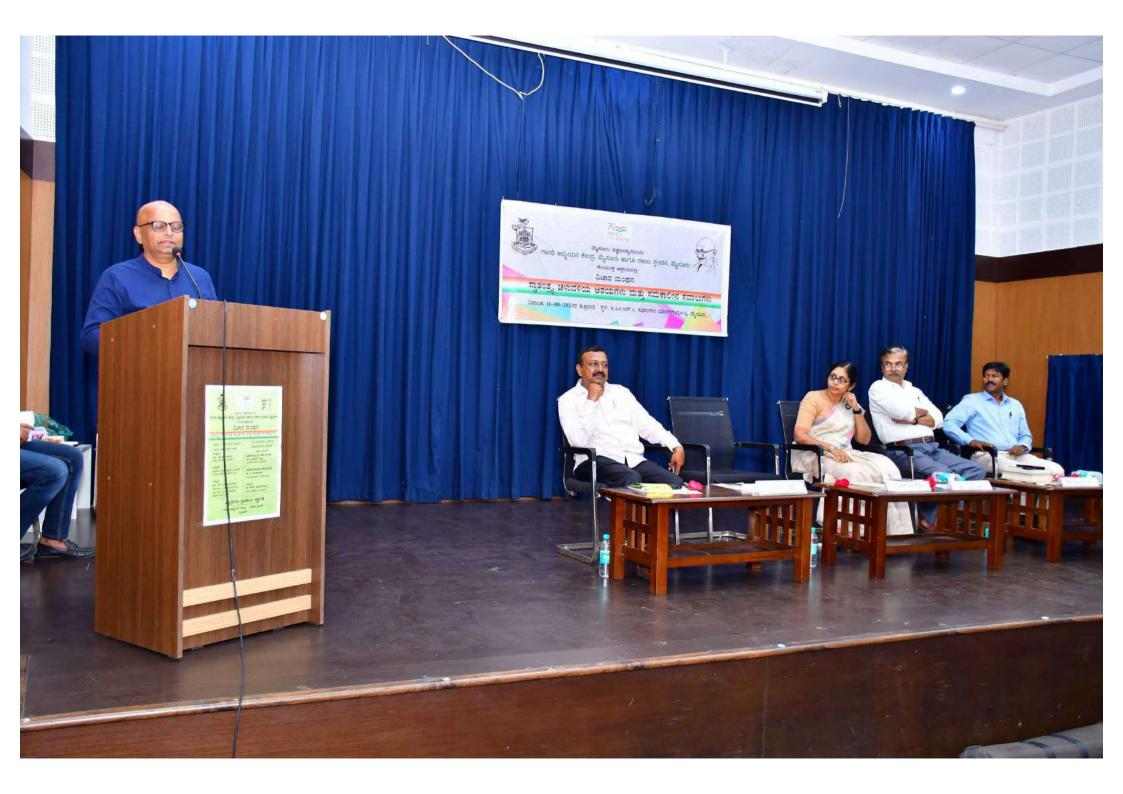

Prof. S. Narendrakumar, Director of Gandhi Bhavan

Prof. R.M. Chintamani, President, Sakala Spandana, Mysore who was present on the stage, said that, which India is currently facing many problems and challenges. We are in the era of globalization, liberalization, and privatization. 75 years have passed since independence, but achievements in key areas can only be seen in statistics. On this occasion, he said that by walking in the good ways set by Gandhi and Ambedkar for this country, let us move towards realizing the aspirations of democracy.

Centre for Gandhian Studies director S Narendra Kumar. Sakala Spandana president R M Chintamani and journalist Dinesh Aminmattu were present.