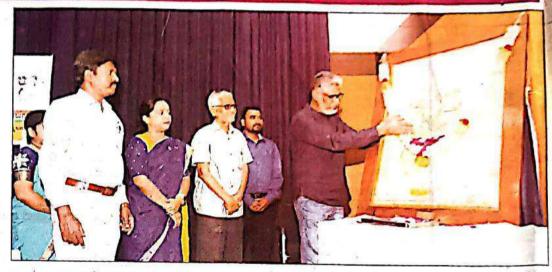

'1992ರ ಬಾಬರಿ ಮಸೀದಿ ದೃಂಸ, 2002ರ ಗುಜರಾತ್ ಗಲಭೆ, 2023ರ ಮಡೆಪುರ ಸಂಘರ್ಷಗಳು ದೇಶದ ಸೌಹಾರ್ದ ಪರಂಪರೆಯ ಮೇಲಾದ ಅಳವಾದ ಗಾಯಗಳು, ಶ್ರೇಷ್ಠ ದೇಶವಾಗಿದ್ದ ಜರ್ಮನಿಯು ಹಿಟ್ಟರ್ನಿನಿಂದ ಅಧೋಗತಿಗೆ ಬಂದಂತೆ ಧಾರತವೂ ಕುಸಿಯುತ್ತಿದೆ' ಎಂದು

ಮಾನಸಗಂಗೋತ್ರಿಯಲ್ಲಿ ಶುಕ್ರವಾರ ಆಯೋಜಿಸಿದ್ದ ಕಾರ್ಯಕ್ರಮದಲ್ಲಿ ಗಾಂಧಿ ಭಾವಚಿತ್ರಕ್ಕೆ ಪ್ರೊ.ರಹಮತ್ ತರೀಕರ ಪುಷ್ಪನಮನ ಸಲ್ಲಿಸಿದರು. ಪ್ರೊ.ಎಸ್ನರೇಂದ್ರ ಕುಮಾರ್, ವಿ.ಆರ್.ಫೈಲಜಾ, ಪ್ರೊ.ಆರ್.ಎಂ.ಚಿಂತಾಮಣಿ ಇದ್ದರು