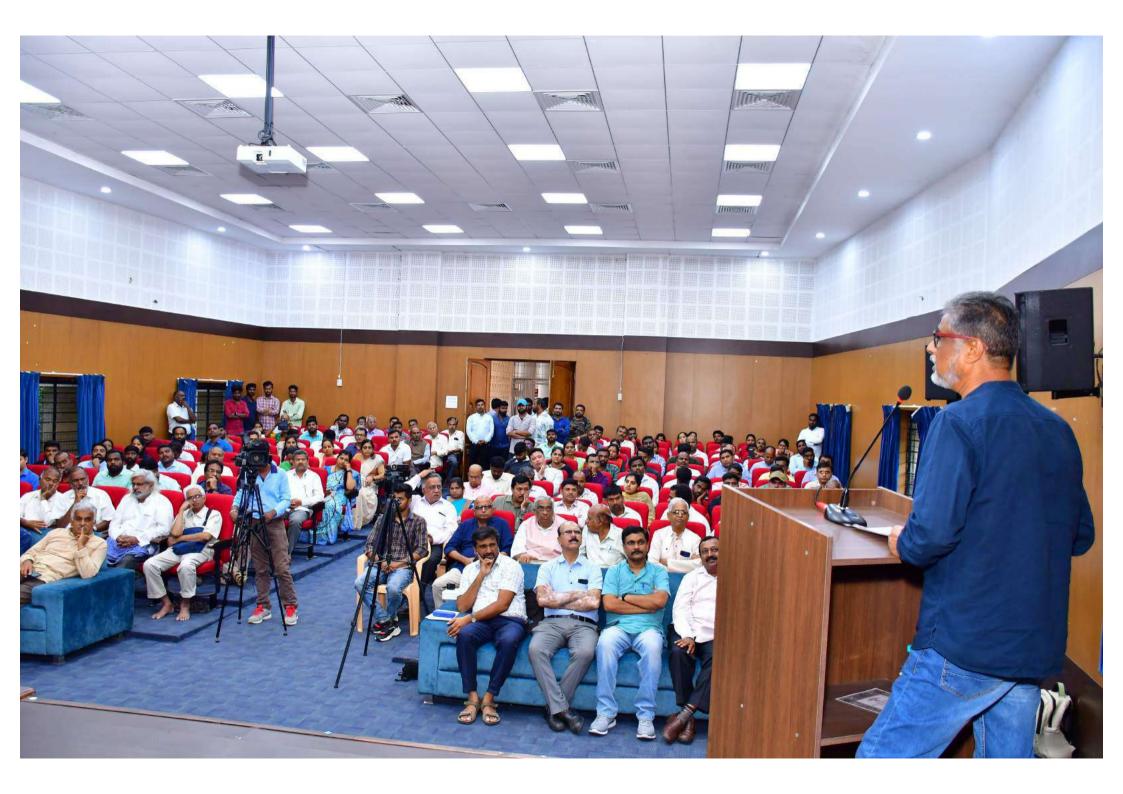

situation, terrorism, war, sectarian riots and ethnic conflicts are rampant at the international level. He said that medicine for problems should be given to the society.

Mr. Dinesh Amin Mattu, Senior journalist, who presided the seminar session.

Faculty, research scholars and students of various departments of Manasagangotri participated in the program. Senior Gandhians, thinkers, office bearers of Sakala Spandana Balaga, faculty and non-teaching staff of Gandhi Bhavan, research scholars and students participated.