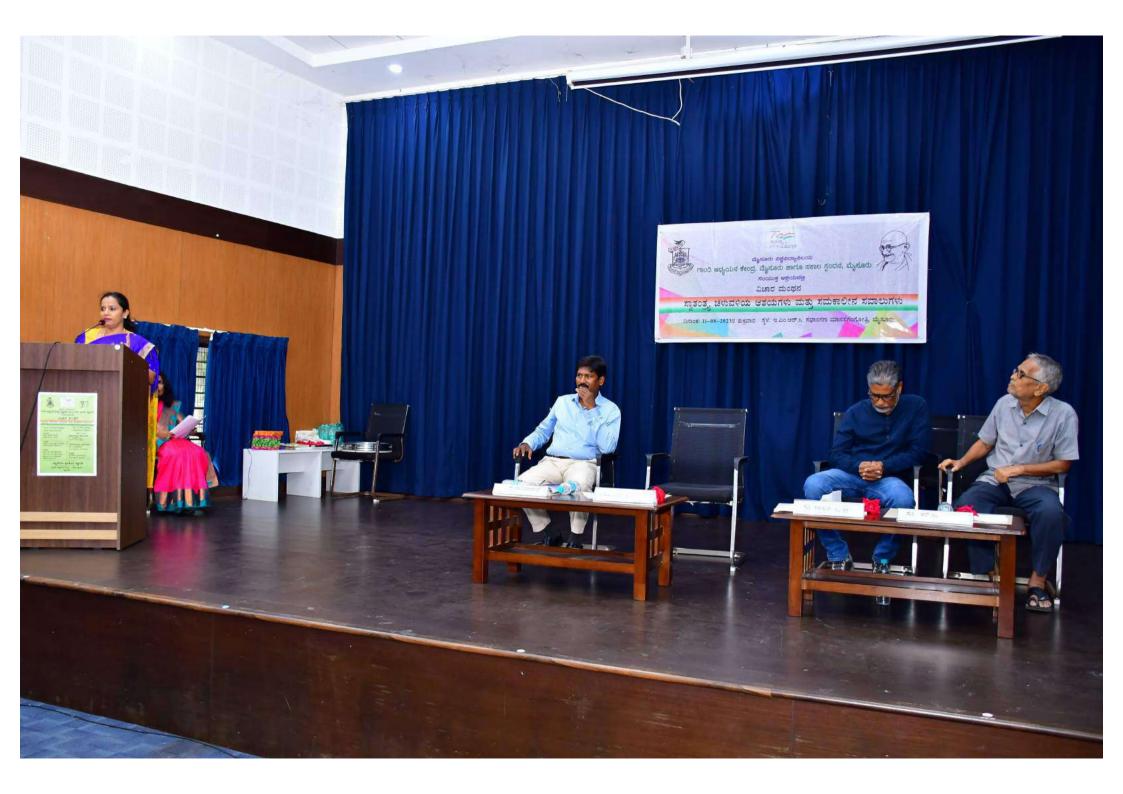

## Swathantrya chaluvaliya ashayagalu mattu samakalina savalugalu 11-08-2023

A Special Seminar on "Aspirations and Contemporary Challenges of Freedom Movement" under the joint auspices of University of Mysore, Center for Gandhi Studies, Mysore and Sakala Spandana, Mysore It was organized on Date: 11-08-2023 Friday at 10:30 AM in EMRC auditorium, Manasagangotri.

Inaugurated by giving a Floral Tribute

Dignitaries taking a Constitution Oath.

Famous author and cultural thinker of the country, Prof. Rahamat Tarikere while inaugurating the program said that the country is facing new challenges. Even though there has been significant progress in the fields of technology, information science, etc., when we look back our history of the freedom movement, we see that there were different types of struggles for freedom across the country. The main aspiration of the independence movement was to implement democracy on a secular basis. He said that although the task of accomplishing this today is challenging, it is necessary for everyone to stand firm.

Prof. Rahamat Tarikere, While his Inaugural Speech.

Director of Gandhi Bhavan Prof. S. Narendrakumar who was present in the program, spoke in introduction and said that during the period of freedom movement, many gentlemen have given their own contribution to India, especially Mahatma Gandhi's role is great. Due to their sacrifices, we are able to live freely today. But today we are living in the vortex of modernization and communalism. Baba Saheb B.R. Ambedkar has given this country a great constitution which will be a model for the whole world. We should be responsible citizens to follow it. On this occasion, he called for all of us to be active towards realizing the aspirations of the entire freedom movement constitutionally.

Prof. S. Narendrakumar, Director of Gandhi Bhavan

Prof. R.M. Chintamani, President, Sakala Spandana, Mysore who was present on the stage, said that, which India is currently facing many problems and challenges. We are in the era of globalization, liberalization, and privatization. 75 years have passed since independence, but achievements in key areas can only be seen in statistics. On this occasion, he said that by walking in the good ways set by Gandhi and Ambedkar for this country, let us move towards realizing the aspirations of democracy.

Mrs. Shailaja V. R., Registrar, University of Mysore, presided over the program and spoke. When we look at the history of India, no other country has gained independence through a bloodless revolution, but India has gained independence through the hard work of Gandhi, Nehru, Patel, Shasti etc. without blood and through non-violence. In today's society, thinking and discussions about contemporary challenges are happening more and more. He said that if we want to radically uproot the challenges faced, we must first improve ourselves.

Presided by Mrs. Shailaja V. R., Registrar, University of Mysore

A progressive thinker from Mysore, Dr. Jagdish Koppa presented the Seminar on his topic 'Democratic Aspirations' and said that India today has emerged as a great democratic nation, many advances have been made in post-independence India. Contemporary challenges are currently raging on all fronts. Being a leader in information technology and software sectors, India is competing with other countries. He lamented that maintaining democratic aspirations is the imperative of today.

Dr. Jagdish Koppa presented the Seminar on his topic 'Democratic Aspirations'

Author Dr. P. Bharatidevi spoke about 'egalitarian aspirations' and said, though everyone is fundamentally imperfect, society is trapped in a chain of inequality. An anti-reservation sentiment has been fostered. We are at a loss to understand the wish for reservation and misinterpreted. Against the will of reservation, the dominant castes were given EWS. This has rendered the idea of reservation meaningless. Non-violence and communalism have increased. He said that there is a need to correct the inequalities in the linguistic structure and take a step towards egalitarianism.

Author Dr. P. Bharatidevi presented the Seminar on her topic 'Egalitarian aspirations'

Mr. Dinesh Amin Mattu, Senior journalist, who presided the seminar session, said that, the fourth branch of the Media after the legislature, executive and judiciary. The Quit India movement, Khilafat movement which took place during the period of independence movement was the foundations of the Indian freedom movement. When we look at the contemporary

situation, terrorism, war, sectarian riots and ethnic conflicts are rampant at the international level. He said that medicine for problems should be given to the society.

Mr. Dinesh Amin Mattu, Senior journalist, who presided the seminar session.