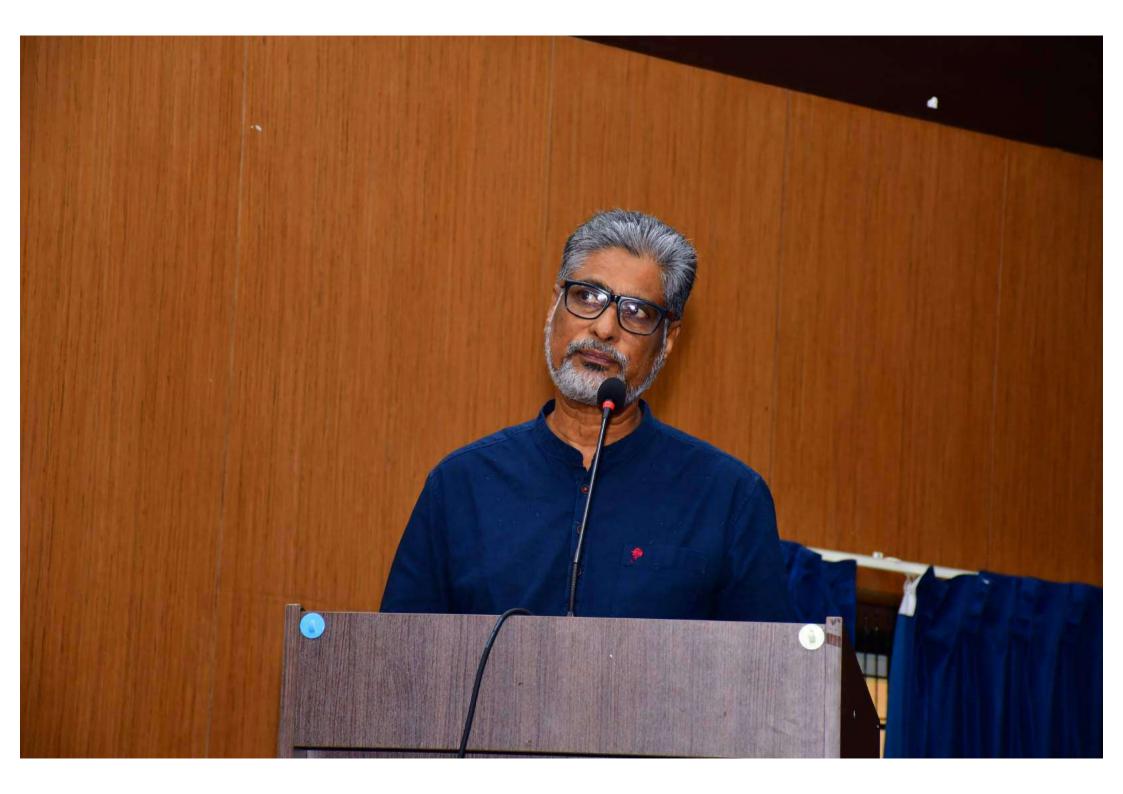

Inaugurated by giving a Floral Tribute

Dignitaries taking a Constitution Oath.

Famous author and cultural thinker of the country, Prof. Rahamat Tarikere while inaugurating the program said that the country is facing new challenges. Even though there has been significant progress in the fields of technology, information science, etc., when we look back our history of the freedom movement, we see that there were different types of struggles for freedom across the country. The main aspiration of the independence movement was to implement democracy on a secular basis. He said that although the task of accomplishing this today is challenging, it is necessary for everyone to stand firm.

Prof. Rahamat Tarikere, While his Inaugural Speech.

Director of Gandhi Bhavan Prof. S. Narendrakumar who was present in the program, spoke in introduction and said that during the period of freedom movement, many gentlemen have given their own contribution to India, especially Mahatma Gandhi's role is great. Due to their sacrifices, we are able to live freely today. But today we are living in the vortex of modernization and communalism. Baba Saheb B.R. Ambedkar has given this country a great constitution which will be a model for the whole world. We should be responsible citizens to follow it. On this occasion, he called for all of us to be active towards realizing the aspirations of the entire freedom movement constitutionally.