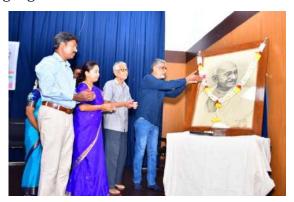

Inaugurated by giving a Floral Tribute

Dignitaries taking a Constitution Oath.

Famous author and cultural thinker of the country, Prof. Rahamat Tarikere while inaugurating the program said that the country is facing new challenges. Even though there has been significant progress in the fields of technology, information science, etc., when we look back our history of the freedom movement, we see that there were different types of struggles for freedom across the country. The main aspiration of the independence movement was to implement democracy on a secular basis. He said that although the task of accomplishing this today is challenging, it is necessary for everyone to stand firm.

ಮೈಸೂರು ವಿವಿ ಮಾನಸಗಂಗೋತ್ರಿಯ ಇವಿಂಆರ್ಸಿ ಸಭಾಂಗಣದಲ್ಲಿ ಶುಕ್ರವಾರ ನಡೆದ ಸ್ವಾತಂತ್ರ್ಯ ಚಳವಲಯ ಆತಯಗಳು ಮತ್ತು ಸಮಕಾಲೀನ ಸವಾಲುಗಳು ಕುರಿತ ವಿಚಾರ ಮಂಥನವನ್ನು ಸಂಸ್ಕೃತಿ ಚಿಂತಕ ಪ್ರೊ. ರಹಮತ್ ತರೀಕೆರೆ ಅವರು ಗಾಂಧೀಜಿ ಭಾವಚಿತ್ರಕ್ಕೆ ಪುಷ್ಪನಮನ ಸಲ್ಲಿಸುವ ಮೂಲಕ ಉದ್ಘಾಟಿಸಿದರು. ವಿ.ಆರ್. ಶೈಲಜಾ, ಪ್ರೊ.ಎಸ್. ನರೇಂದ್ರಕುಮೂರ್, ಪ್ರೊ.ಆರ್.ಎಂ. ಚಿಂತಾಮಣೆ ಇದ್ದರು.

'1992ರ ಬಾಬರಿ ಮಸೀದಿ ದೃಂಸ, 2002ರ ಗುಜರಾತ್ ಗಲಭೆ, 2023ರ ಮಡೆಪುರ ಸಂಘರ್ಷಗಳು ದೇಶದ ಸೌಹಾರ್ದ ಪರಂಪರೆಯ ಮೇಲಾದ ಅಳವಾದ ಗಾಯಗಳು, ಶ್ರೇಷ್ಠ ದೇಶವಾಗಿದ್ದ ಜರ್ಮನಿಯು ಹಿಟ್ಟರ್ನಿನಿಂದ ಅಧೋಗತಿಗೆ ಬಂದಂತೆ ಧಾರತವೂ ಕುಸಿಯುತ್ತಿದೆ' ಎಂದು

ಮಾನಸಗಂಗೋತ್ರಿಯಲ್ಲಿ ಶುಕ್ರವಾರ ಆಯೋಜಿಸಿದ್ದ ಕಾರ್ಯಕ್ರಮದಲ್ಲಿ ಗಾಂಧಿ ಭಾವಚಿತ್ರಕ್ಕೆ ಪ್ರೊ.ರಹಮತ್ ತರೀಕರ ಪುಷ್ಪನಮನ ಸಲ್ಲಿಸಿದರು. ಪ್ರೊ.ಎಸ್ನರೇಂದ್ರ ಕುಮಾರ್, ವಿ.ಆರ್.ಫೈಲಜಾ, ಪ್ರೊ.ಆರ್.ಎಂ.ಚಿಂತಾಮಣಿ ಇದ್ದರು