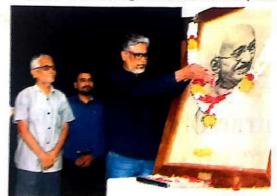

Inaugurated by giving a Floral Tribute

Dignitaries taking a Constitution Oath.

Famous author and cultural thinker of the country, Prof. Rahamat Tarikere while inaugurating the program said that the country is facing new challenges. Even though there has been significant progress in the fields of technology, information science, etc., when we look back our history of the freedom movement, we see that there were different types of struggles for freedom across the country. The main aspiration of the independence movement was to implement democracy on a secular basis. He said that although the task of accomplishing this today is challenging, it is necessary for everyone to stand firm.

ಮೈಸೂರು ವಿವಿ ಮಾನಸಗಂಗೋತ್ರಿಯ ಇವಿಂಆರ್ಸಿ ಸಭಾಂಗಣದಲ್ಲಿ ಶುಕ್ರವಾರ ನಡೆದ ಸ್ವಾತಂತ್ರ್ಯ ಚಳವಲಯ ಆತಯಗಳು ಮತ್ತು ಸಮಕಾಲೀನ ಸವಾಲುಗಳು ಕುರಿತ ವಿಚಾರ ಮಂಥನವನ್ನು ಸಂಸ್ಕೃತಿ ಚಿಂತಕ ಪ್ರೊ. ರಹಮತ್ ತರೀಕೆರೆ ಅವರು ಗಾಂಧೀಜಿ ಭಾವಚಿತ್ರಕ್ಕೆ ಪುಷ್ಪನಮನ ಸಲ್ಲಿಸುವ ಮೂಲಕ ಉದ್ಘಾಟಿಸಿದರು. ವಿ.ಆರ್. ಶೈಲಜಾ, ಪ್ರೊ.ಎಸ್. ನರೇಂದ್ರಕುಮೂರ್, ಪ್ರೊ.ಆರ್.ಎಂ. ಚಿಂತಾಮಣೆ ಇದ್ದರು.