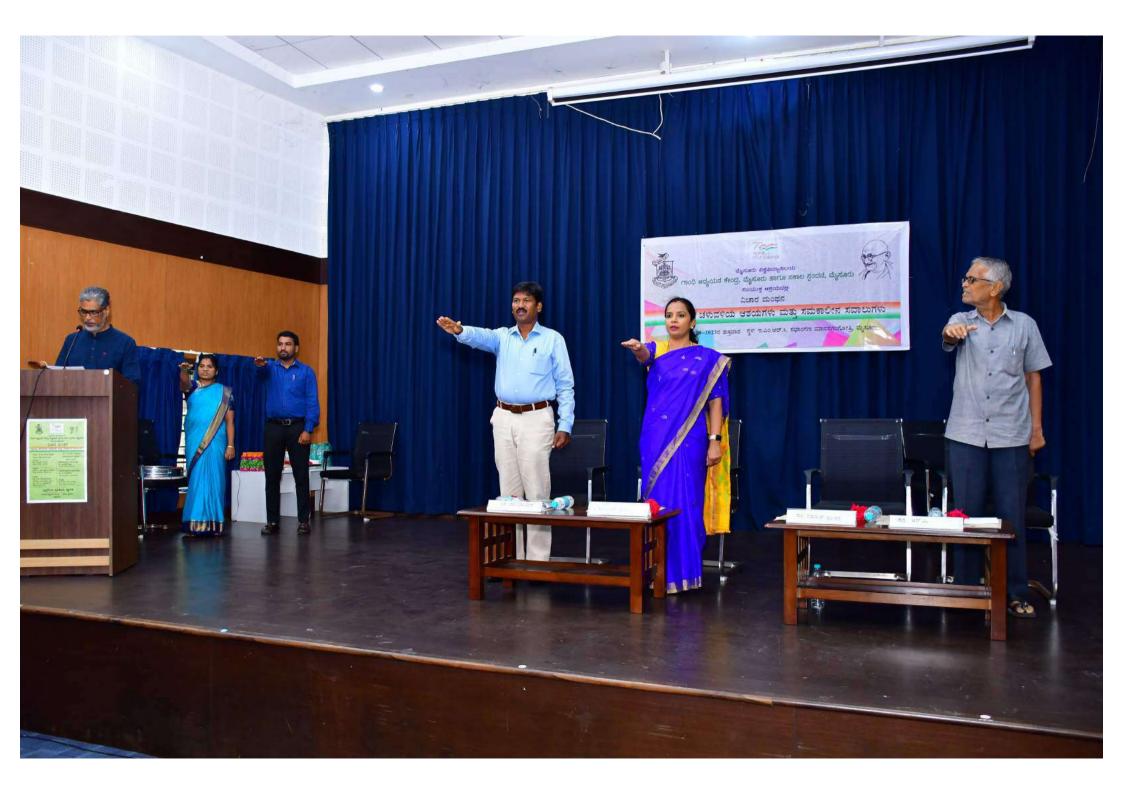

Inaugurated by giving a Floral Tribute

Dignitaries taking a Constitution Oath.

Famous author and cultural thinker of the country, Prof. Rahamat Tarikere while inaugurating the program said that the country is facing new challenges. Even though there has been significant progress in the fields of technology, information science, etc., when we look back our history of the freedom movement, we see that there were different types of struggles for freedom across the country. The main aspiration of the independence movement was to implement democracy on a secular basis. He said that although the task of accomplishing this today is challenging, it is necessary for everyone to stand firm.

ಉದ್ಪಾಟನೆ

ಪ್ರೊ. ರಹಮತ್ ತರೀಕೆರೆ ಸಂಸ್ಕೃತಿ ಚಿಂತಕರು, ಹೊಸಪೇಟಿ

ಅಧ್ಯಕ್ಷತೆ

ಶ್ರೀಮತಿ ವಿ.ಆರ್. ಶೈಲಜ, ಕ.ಆ.ಸೇ. ಮಾನ್ಯ ಕುಲಸಚಿವರು, ಮೈಸೂರು ವಿ.ವಿ.

ಉಪಸ್ಥಿತಿ

ಪ್ರೊ. ಎಸ್. ನರೇಂದ್ರಕುಮಾರ್ ನಿರ್ದೇಶಕರು, ಗಾಂಧಿ ಅಧ್ಯಯನ ಕೇಂದ್ರ ಪ್ರೊ. ಆರ್. ಎಂ. ಚಿಂತಾಮಣಿ ಅಧ್ಯಕ್ಷರು, ಸಕಾಲ ಸ್ಪಂದನ