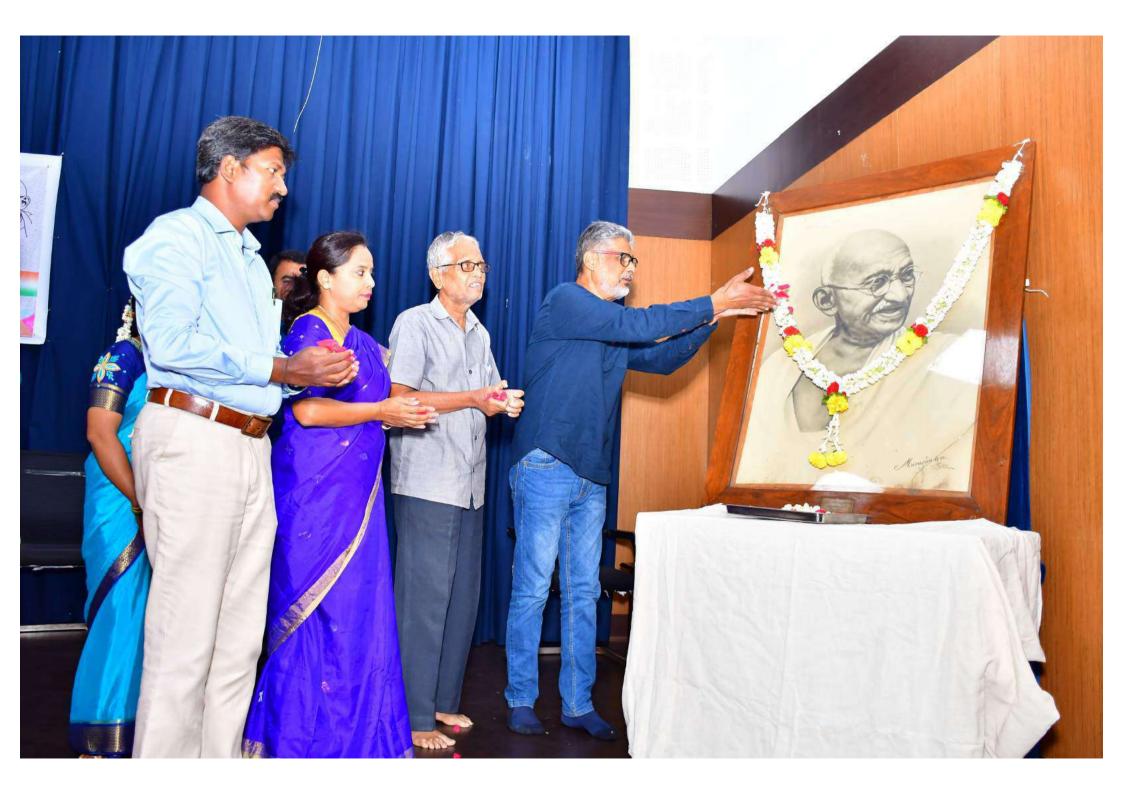

Inaugurated by giving a Floral Tribute

Dignitaries taking a Constitution Oath.

Famous author and cultural thinker of the country, Prof. Rahamat Tarikere while inaugurating the program said that the country is facing new challenges. Even though there has been significant progress in the fields of technology, information science, etc., when we look back our history of the freedom movement, we see that there were different types of struggles for freedom across the country. The main aspiration of the independence movement was to implement democracy on a secular basis. He said that although the task of accomplishing this today is challenging, it is necessary for everyone to stand firm.

#### 'Gujarat, Manipur violence leave scars in people's minds'

There will be no progress unless there is peace, harmony in the country, says Kannada writer and thinker Prof Rahamat Tarikere

Writer Prof Rahamat Tarikers and others offer floral tributes to the portrait of Mahanma Gandhi during a seminar in Mysuru on Friday | express

ಮೈಸೂರು ವಿವಿ ಮಾನಸಗಂಗೋತ್ರಿಯ ಇವಿಂಆರ್ಸಿ ಸಭಾಂಗಣದಲ್ಲಿ ಶುಕ್ರವಾರ ನಡೆದ ಸ್ವಾತಂತ್ರ್ಯ ಚಳವಲಯ ಆತಯಗಳು ಮತ್ತು ಸಮಕಾಲೀನ ಸವಾಲುಗಳು ಕುರಿತ ವಿಚಾರ ಮಂಥನವನ್ನು ಸಂಸ್ಕೃತಿ ಚಿಂತಕ ಪ್ರೊ. ರಹಮತ್ ತರೀಕೆರೆ ಅವರು ಗಾಂಧೀಜಿ ಭಾವಚಿತ್ರಕ್ಕೆ ಪುಷ್ಪನಮನ ಸಲ್ಲಿಸುವ ಮೂಲಕ ಉದ್ಘಾಟಿಸಿದರು. ವಿ.ಆರ್. ಶೈಲಜಾ, ಪ್ರೊ.ಎಸ್. ನರೇಂದ್ರಕುಮೂರ್, ಪ್ರೊ.ಆರ್.ಎಂ. ಚಿಂತಾಮಣೆ ಇದ್ದರು.