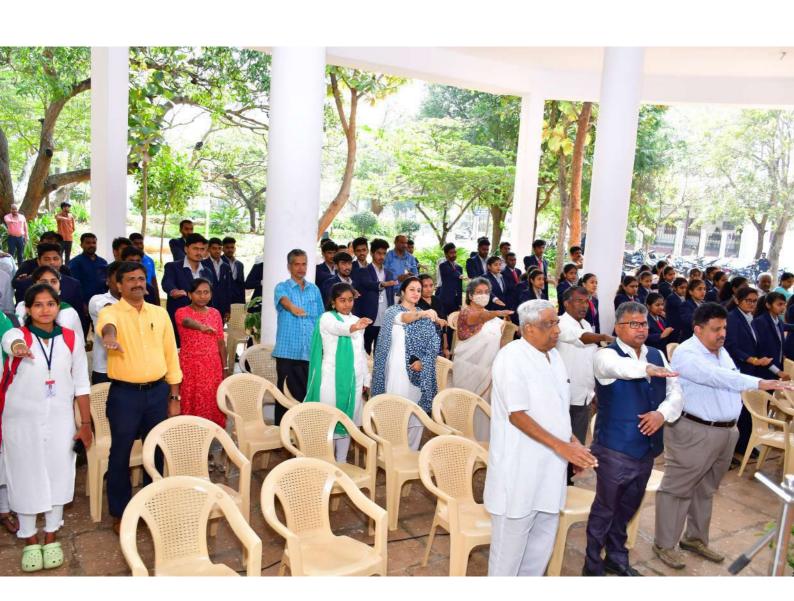

Dignitaries were Inaugurated the Programme by Watering the Plant.

Vaishnava Janato, Raghupati Raghava Rajaram Bhajans were conducted by the students of Mysore University College of Fine Arts at the opening of the program.

ಇದೇ ಸಂದರ್ಭದಲ್ಲಿ ಮಹಾನಗರಪಾಲಿಕೆ ಪೌರ ಕಾರ್ಮಿಕ ಮಹಿಳೆ ಪೆಂಚಾಲಮ ಅವರನ್ನು ಸನ್ನಾನಿಸಲಾಯಿತು. ಕಾರ್ಯಕ್ರಮದ ಆರಂಭದಲ್ಲಿ ಮಾನಸಗಂಗೋತ್ರಿ ಲಲಿತಕಲಾ ಕಾಲೇಜಿನ ಬಿ.ರಶ್ತಿ ನೇತೃತ್ವದ ವಿದ್ಯಾರ್ಥಿನಿಯರ ತಂಡ 'ವೈಷ್ಣವ ಜನತೋ...' ಗೀತೆ ಹಾಡಿದರು. ಬಳಿಕ, ಮೈಸೂರು ವಿವಿ ಕುಲಸಚಿವ (ಪರೀಕಾಂಗ) ಪ್ರೊ.ಎ. ಪಿ.ಜ್ಜಾನಪ್ರಕಾಶ್ ಸರ್ವಧರ್ಮ ಪ್ರತಿಜ್ಜಾ ವಿಧಿ