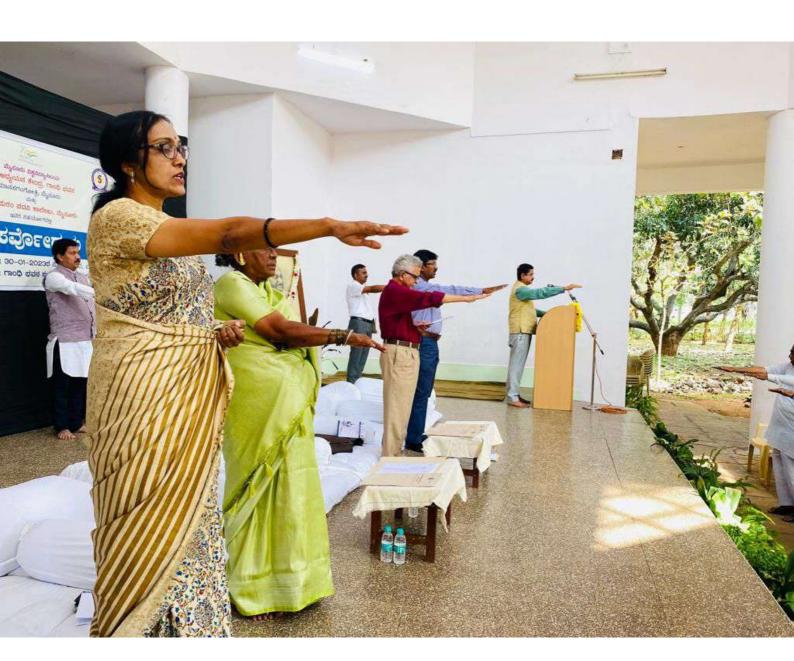

H.S. Raghavendra Rao, Prominent literary critics and progressive thinkers of the country

A two-minute silence was observed an honor of the Mahatma and the heroes who died during the freedom movement. after, The Registrar (Evaluation) of University of Mysore, Prof. A.P. Jnanprakash preached Sarvadharma Pratijna Vidi to all the gathered audience.

ಇದೇ ಸಂದರ್ಭದಲ್ಲಿ ಮಹಾನಗರಪಾಲಿಕೆ ಪೌರ ಕಾರ್ಮಿಕ ಮಹಿಳೆ ಪೆಂಚಾಲಮ ಅವರನ್ನು ಸನ್ನಾನಿಸಲಾಯಿತು. ಕಾರ್ಯಕ್ರಮದ ಆರಂಭದಲ್ಲಿ ಮಾನಸಗಂಗೋತ್ರಿ ಲಲಿತಕಲಾ ಕಾಲೇಜಿನ ಬಿ.ರಶ್ತಿ ನೇತೃತ್ವದ ವಿದ್ಯಾರ್ಥಿನಿಯರ ತಂಡ 'ವೈಷ್ಣವ ಜನತೋ...' ಗೀತೆ ಹಾಡಿದರು. ಬಳಿಕ, ಮೈಸೂರು ವಿವಿ ಕುಲಸಚಿವ (ಪರೀಕಾಂಗ) ಪ್ರೊ.ಎ. ಪಿ.ಜ್ಜಾನಪ್ರಕಾಶ್ ಸರ್ವಧರ್ಮ ಪ್ರತಿಜ್ಜಾ ವಿಧಿ