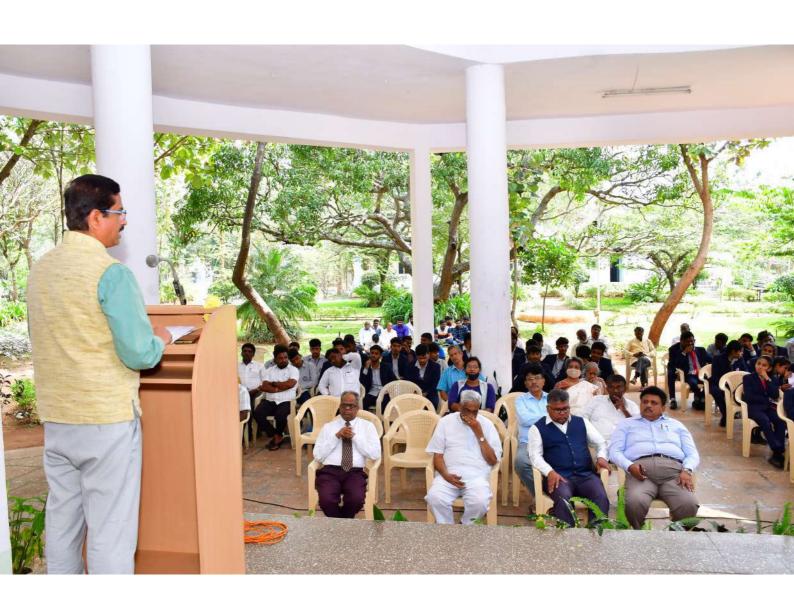

Prof. S. Narendra Kumar, in his introductory remarks

Prominent literary critics and progressive thinkers of the country who inaugurated the program. H.S. Raghavendra Rao's thoughts and principles taught by Gandhiji are ancient but seem to be fresh due to their innovative interpretations and self-experienced realizations. Arsheya's principles of truth, non-violence and love shine forth in a new light when they come out of the mold of their trials and experiences; Their imagination expands; They develop not only into spiritual facts but also into historical and social facts. Gandhiji's world experience is as wide as life itself. As pervasive as that is, there is scarcely anything that does not escape their notice or fall within their sphere of opinion. In their eyes, there is no discrimination against minors.

H.S. Raghavendra Rao, Prominent literary critics and progressive thinkers of the country

A two-minute silence was observed an honor of the Mahatma and the heroes who died during the freedom movement. after, The Registrar (Evaluation) of University of Mysore, Prof. A.P. Jnanprakash preached Sarvadharma Pratijna Vidi to all the gathered audience.