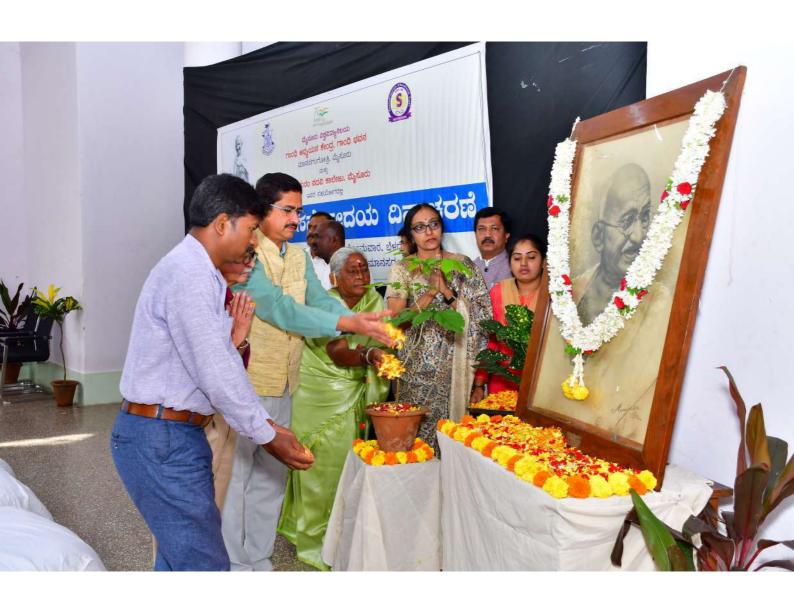

Dignitaries were Inaugurated the Programme by Watering the Plant.

Vaishnava Janato, Raghupati Raghava Rajaram Bhajans were conducted by the students of Mysore University College of Fine Arts at the opening of the program.