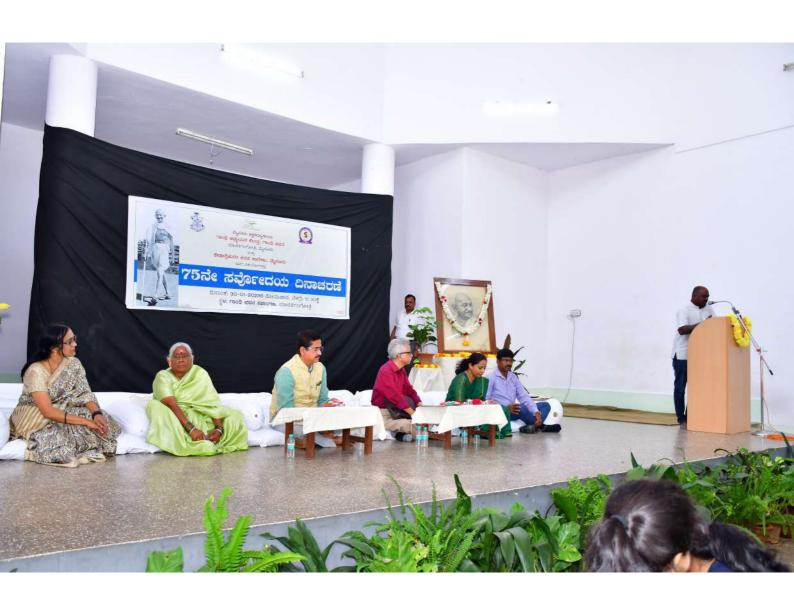

## 75th Sarvodaya Day - Date: 30-01-2023

"75th Sarvodaya Day Celebration" was organized in collaboration with University of Mysore, Center for Gandhi Studies, Gandhi Bhavan, Manasagangotri, Mysore and Seshadripuram Sadavi College, Mysore on Date: 30-01-2023 at 10:30 AM on Monday.

Dignitaries were Inaugurated the Programme by Watering the Plant.

Vaishnava Janato, Raghupati Raghava Rajaram Bhajans were conducted by the students of Mysore University College of Fine Arts at the opening of the program.

The dignitaries and invitees who participated in the program were welcomed by Dr. Gandhi Bhavan lecturer Dr. T. Ramesh..

Gandhi is seen as a role model as the country faces new challenges. Gandhi Bhavan Director Prof. S. Narendra Kumar expressed in his introductory remarks.

Sarvadharma Pratijna Vidi

Gandhiji called the model he lived by Sarvodaya. My dream swaraj is the swaraj of the poor, in the swaraj even the poor should be able to enjoy the pleasures, where there should be no discrimination, they felt that the profession and religion are the same for all. Mrs. Penchalamma, who has been serving as a Scavenger in the Mysore Municipal Corporation for a long time, was honored on this occasion as per Gandhiji's Sarvodaya wish.

Mrs. Penchalamma was Honored

The Registrar (Evaluation), University of Mysore Prof. A.P. Gnanaprakash spoke and expressed the ideas of Mahatma who sat in the chariot of self-sacrifice and sat in the chariot of non-violence and sought the God of truth who worked for the unity of the country, for the progress of mankind.