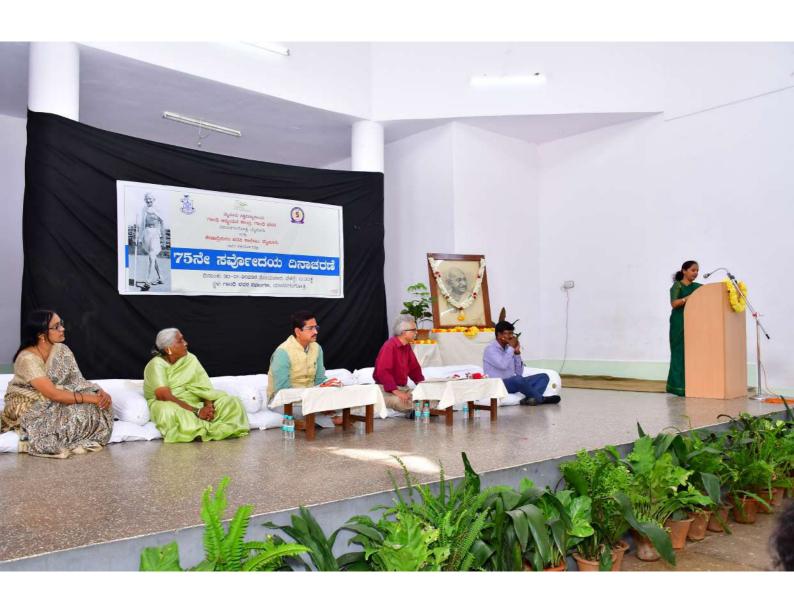

## 75th Sarvodaya Day - Date: 30-01-2023

"75th Sarvodaya Day Celebration" was organized in collaboration with University of Mysore, Center for Gandhi Studies, Gandhi Bhavan, Manasagangotri, Mysore and Seshadripuram Sadavi College, Mysore on Date: 30-01-2023 at 10:30 AM on Monday.

Dignitaries were Inaugurated the Programme by Watering the Plant.

Vaishnava Janato, Raghupati Raghava Rajaram Bhajans were conducted by the students of Mysore University College of Fine Arts at the opening of the program.

The dignitaries and invitees who participated in the program were welcomed by Dr. Gandhi Bhavan lecturer Dr. T. Ramesh..

Gandhi is seen as a role model as the country faces new challenges. Gandhi Bhavan Director Prof. S. Narendra Kumar expressed in his introductory remarks.