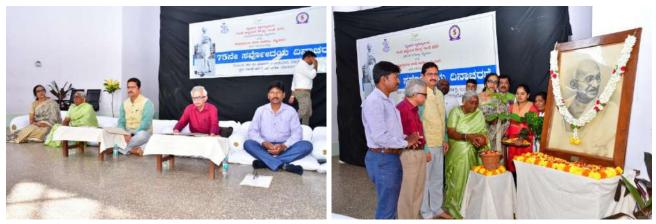

Dignitaries were Inaugurated the Programme by Watering the Plant.

Vaishnava Janato, Raghupati Raghava Rajaram Bhajans were conducted by the students of Mysore University College of Fine Arts at the opening of the program.

The dignitaries and invitees who participated in the program were welcomed by Dr. Gandhi Bhavan lecturer Dr. T. Ramesh..

Gandhi is seen as a role model as the country faces new challenges. Gandhi Bhavan Director Prof. S. Narendra Kumar expressed in his introductory remarks.

Sarvadharma Pratijna Vidi

Gandhiji called the model he lived by Sarvodaya. My dream swaraj is the swaraj of the poor, in the swaraj even the poor should be able to enjoy the pleasures, where there should be no discrimination, they felt that the profession and religion are the same for all. Mrs. Penchalamma, who has been serving as a Scavenger in the Mysore Municipal Corporation for a long time, was honored on this occasion as per Gandhiji's Sarvodaya wish.

Mrs. Penchalamma was Honored

The Registrar (Evaluation), University of Mysore Prof. A.P. Gnanaprakash spoke and expressed the ideas of Mahatma who sat in the chariot of self-sacrifice and sat in the chariot of non-violence and sought the God of truth who worked for the unity of the country, for the progress of mankind.

Smt. V.R. Shailaja, The Registrar, University of Mysore.

Gandhi Bhavan Lecturer Dr. T. Manju conducted the felicitation. Lecturer Dr. M.D. Umesh narrated the program. Pro-Gandhi thinkers, Gandhi Margis, heads of various departments of Manasanggotri, professors, researchers, students, non-teaching staff members and students of Seshadripuram College participated in the program.