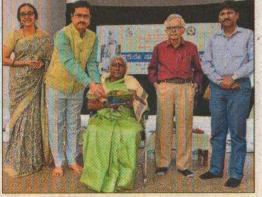

Mrs. Penchalamma was Honored

The Registrar (Evaluation), University of Mysore Prof. A.P. Gnanaprakash spoke and expressed the ideas of Mahatma who sat in the chariot of self-sacrifice and sat in the chariot of non-violence and sought the God of truth who worked for the unity of the country, for the progress of mankind.

ಗಾಂಧಿಯನ್ನು ತಿರಸ್ತರಿಸದೇ,

ಮ್ರಸೂರಿನ ಗಾಂಧಿ ಭವನದಲ್ಲಿ ಸೋಮವಾರ ನಡೆದ ಸರ್ವೋದಯ ದಿನಾಚರಣೆಯಲ್ಲಿ ಪಾಲಿಕೆ ಪೌರಕಾರ್ಮಿಕರಾದ ಕೆಂಚಾಲಮ ಅವರನ್ನು ಕುಲಸಚಿವ ಪ್ರೊ.ಎ.ಪಿ.ಜ್ಞಾನಪ್ರಕಾಶ್ ಸನ್ಮಾನಿಸಿದರು. ಪ್ರೊ.ಸೌಮ್ಯಾ ಈರಪ್ಷ ಕೆ., ಪ್ರೊ.ಎಚ್.ಎಸ್.ರಾಘವೇಂದ್ರರಾವ್ ಹಾಗೂ ಪ್ರೊ.ಎಸ್.ನರೇಂದ್ರಕುಮಾರ್ ಇದ್ದಾರ

ಗಾಂಧಿ ಭವನದ ನಿರ್ದೇಶಕ ಪ್ರೊ ಎಸ್.ನರೇಂದ್ರಕುಮಾರ್ ಮಾತನಾಡಿ, 'ಅಹಿಂಸೆ, ದಯೆ ಮತ್ತು ಕಾರುಣ್ಯವನ್ನು ಬೋದಿಸುತ್ತಾ ಬಂದ ಪರಂಪರೆ ನಮ್ಮದು. ಅವುಗಳನ್ನು ಇಟ್ಟುಕೊಂಡೇ ನಾವು ಬದುಕು ಸಾಗಿಸಬೇಕು' ಎಂದು ಹೇಳಿದರು.

ನಗರಪಾಲಿಕೆ ಪೌರಕಾರ್ಮಿಕರಾದ ಪಂಚಾಲಮ್ಮ ಅವರನ್ನು ಸನ್ಮಾನಿಸಲಾ ಯಿತು. ಮೈಸೂರು ವಿಶ್ವವಿದ್ಯಾಲಯದ ಕುಲಸಚಿವೆ ವಿ.ಆರ್.ಶೈಲಜಾ ಅಧ್ಯಕ್ಷತೆ ವಹಿಸಿದರು. ಕುಲಸಚಿವ ಪ್ರೊಎ.ಪಿ. ಜಾನಪ್ರಕಾಶ್, ಶೇಷಾದ್ರಿಪುರಂ ಪದವಿ ಕಾಲೇಜಿನ ಪ್ರಾಂಶುಪಾಲೆ ಪ್ರೊಸೌಮ್ನಾ ಈರಪ್ತ ಕೆ. ಇದ್ದರು.

ಗೌರವಿಸಲಾಯಿತು. ವಿವಿಯ ಪರೀಣ್ತಂಗ ಕುಲಸಚಿವ ಪ್ರೊ.ಎ.ಪಿ ಜ್ಞಾನಪ್ರಕಾಶ್, ಕುಲಸಚಿವ ಕೈಲಜಾ ವಿ.ಆರ್. ಪ್ರೊ. ಭೌಮ್ಯ ಈರಪ್ಪ, ಹಿರಿಯ ಪೌರಣಾರ್ಮಿಕ ಮಹಿಳೆ ಪೆಂಜಾಲಮ ಜಾಗೂ ಡಾ.ಪಿ ರಮೇಶ್ ಇದ್ದರು.

ಬಳಿಕ, ಗಾಂಧಿ, ಅಂಬೇಡ್ಕರ್, ಬುದ್ಧ ಮತ್ತು ಬಸವಣ್ಣ ಎಲ್ಲರಿಗೂ ಒಂದು ಪ್ರತಿಮೆ ನಿರ್ಮಿಸಿ ಪೂಜೆ ಮಾಡುತ್ತಿದ್ದೇವೆಯೇ ಹೊರತು, ಅವರು ವಿಚಾರಗಳನ್ನು ಅನುಸರಿಸುತ್ತಿಲ್ಲ ಎಂದು ಬೇಸರಿಸಿದರು.

ಗಾಂಧೀವನದ ನಿರ್ದೇಶ್ ಕೆ ಪ್ರೊಎಸ್. ನರೇಂದ್ರ ಕುಮಾರ್, ವಿವಿಯ ಪರಿಕ್ಷಾಂಗ ಕುಲಸಚಿವ ಪ್ರೊಎ.ಪಿ ಜ್ಞಾನಪ್ರಕಾಶ್, ಕುಲಸಚಿವರಾದ ವಿ.ಆರ್. ಶೈಲಜಾ, ಪ್ರೊ, ಸೌಮ್ಯ ಈರಪ್ಪ, ಹಿರಿಯ ಪೌರಕಾರ್ಮಿಕ ಮಹಿಳೆ ಪೆಂಚಾಲಮ್ಮ ಹಾಗೂ ಡಾ.ಪಿ ರಮೇಶ್ ಇದ್ದರು.

ಗುಂಡೇಟಿಗೆ ಬಲಿಯಾಗಿದ್ದು ಮಾತ್ರ ವಿಷಾದನಿಯ ಎಂದರು. ಇದೇ ವೇಳೆ ನಗರ ಪಾಲಿಕೆಯಲ್ಲಿ ಸ್ವಚ್ಛತಾ ಕಾರ್ಮಿಕರಾದ ಪೆಂಚಾಲಮ್ಮ ಆವರನ್ನು ಸನ್ಮಾನಿಸಲಾಯಿತು. ವಿವಿ ಕುಲಸಚಿವೆ ವಿ.ಆರ್. ಶೈಲಜಾ, ಪರೀಕ್ಷಾಂಗ ಕುಲಸಚಿವ ಪ್ರೊ.ಎ.ಪಿ. ಜ್ಞಾನಪ್ರಕಾಶ್, ಶೇಷಾದ್ರಿಪುರಂ ಪದವಿ ಕಾಲೇಜು ಪ್ರಾಂಶುಪಾಲೆ ಸೌಮ್ಯ ಈರಪ್ಪ ಮೊದಲಾದವರು ಇದ್ದರು.

ಜಾತಿ, ಧರ್ಮದ, ಭಾಷೆಗಳ ಗಡಿ ಮೀರಿ ದುಡಿದವರು. ಎಲ್ಲಾ ಸಮುದಾಯಗಳನ್ನು ಅಹಿಂಸಾತ್ಮಕ ಹೋರಾಟಕ್ಕೆ, ಅಣಿಯಾಗಿಸಿದ್ದೆ ದೊಡ್ಡ ವಿಸ್ತಯ ಎಂದರು.

ದೇಶಕ್ಕೆ ಸ್ವಾತಂತ್ರ ತಂದು ಕೊಟ್ಟ ಮಹಾತ್ಮನನ್ನು ಕೋಮವಾದಿ ಗುಂಪಿನ ಒಬ್ಬ ವ್ಯಕ್ತಿ ಗುಂಡಿಕ್ಕಿಕೊಂದರು. ಗಾಂಧಿ ಅವರ ಸರ್ವೋದಯ, ಸೌಹಾರ್ದತೆಯಲ್ಲಿ ಎಲ್ಲರ ಏಳಿಗೆ ಇದೆ. ಇಂದಿಗೂ ಅವರ ಚಿಂತನೆಗಳನ್ನು ಅಂಬೇಡ್ಕರ್ ಸಂವಿಧಾನದಲ್ಲಿ ಕಾಣಬಹುದು ಎಂದರು. ಇದೇ ವೇಳೆ ನಗರ ಪಾಲಿಕೆಯಲ್ಲಿ ಸ್ವಚ್ಛತಾ ಕಾರ್ಮಿಕರಾಗಿ ಸೇವೆ ಸಲ್ಲಿಸುತ್ತಿರುವ ಪೆಂಚಾಲಮ್ಮ ಅವರನ್ನು ಸನ್ಮಾನಿಸಿ ಗೌರವಿಸಲಾಯಿತು. ವಿವಿಯ ಪರಿಕ್ಷಾಂಗ ಕುಲಸಚಿವ ಪ್ರೊಎ.ಪಿ.ಪ್ಲಾನಪ್ರಕಾಶ್, ಕುಲಸವಚಿವ ಶೈಲಪಾ.ವಿ.ಆರ್, ಪ್ರೊ.ಸೌಮ್ಯ ಈರಪ್ಪ. ಹಿರಿಯ ಪೌರಕಾರ್ಮಿಕ ಮಹಿಳೆ ಪೆಂಚಾಲಮ ಕುರಸ್ತ