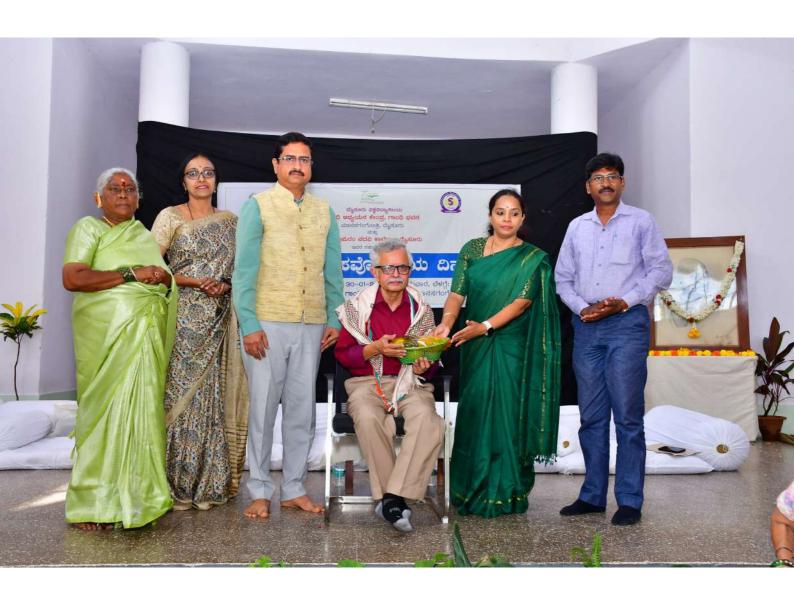

Sarvadharma Pratijna Vidi

Gandhiji called the model he lived by Sarvodaya. My dream swaraj is the swaraj of the poor, in the swaraj even the poor should be able to enjoy the pleasures, where there should be no discrimination, they felt that the profession and religion are the same for all. Mrs. Penchalamma, who has been serving as a Scavenger in the Mysore Municipal Corporation for a long time, was honored on this occasion as per Gandhiji's Sarvodaya wish.

Mrs. Penchalamma was Honored

The Registrar (Evaluation), University of Mysore Prof. A.P. Gnanaprakash spoke and expressed the ideas of Mahatma who sat in the chariot of self-sacrifice and sat in the chariot of non-violence and sought the God of truth who worked for the unity of the country, for the progress of mankind.