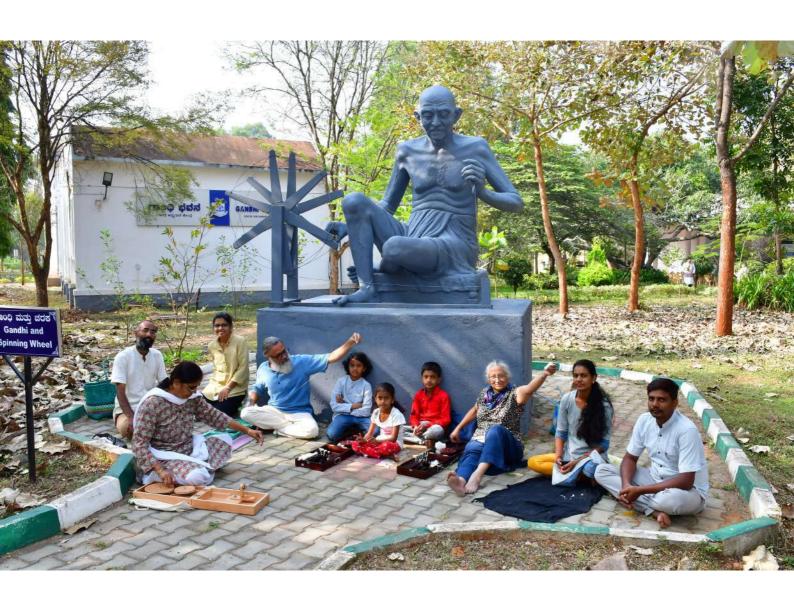

ಅಡಳಿತ ಕುಲಸವಚಿವೆ ವಿ.ಆರ್.ಶೈಲಜಾ, ಪರಿಕ್ಷಾಂಗ ಕುಲಸಚಿವ ಪ್ರೊ.ಎ.ಪಿ ಜ್ಞಾನಪ್ರಕಾಶ್,

ಪ್ರೊಸ್ ಮ್ಯಾ ಈರಪ್ಪ, ಡಾ.ಪಿ.ರಮೇಶ್ ಇದ್ದರು.

ಮಾನಸಗಂಗೋತ್ರಿಯಲ್ಲಿರುವ ಗಾಂಧಿ ಪುತ್ಥಳಿಗೆ ಪ್ರಗತಿಪರ ಚಿಂತಕ ಪ್ರೊ.ಎಚ್.ಎಸ್. ರಾಘವೇಂದ್ರ ರಾವ್ ಪುಷ್ಪ ನಮನ ಸಲ್ಲಿಸಿದರು. ಪ್ರೊ. ಎಸ್. ನರೇಂದ್ರ ಕುಮಾರ್, ವಿ.ಆರ್. ಶೈಲಜಾ, ಪ್ರೊ.ಎ.ಪಿ.ಜ್ಞಾನಪ್ರಕಾಶ್, ಪ್ರೊ.ಸೌಮ್ಯಾ ಈರಪ್ಪ, ಡಾ.ಪಿ.ರಮೇಶ್ ಇದ್ದರು.

## ಗಾಂಧೀಜಿ ಪುತ್ಥಳಿಗೆ ಪುಷ್ಪನಮನ

75ನೇ ಸರ್ವೋದಯ ದಿನಾಚರಣೆಯಲ್ಲಿ ಗಾಂಧೀಜಿ ಪುತ್ಥಳಿಗೆ ಪ್ರಗತಿಪರ ಚಿಂತಕ ಪ್ರೊ.ಎಚ್.ಎಸ್. ರಾಘವೇಂದ್ರ ರಾವ್ ಪುಷ್ಪನಮನ ಸಲ್ಲಿಸಿದರು.

ಮೈಸೂರು: ಮಹಾತ್ಮ ಗಾಂಧಿಯವ ರನ್ನು ಯಾರೋ ಕೊಂದರು ಎಂದು ಹೇಳುವುದಕ್ಕಿಂತ ಗಾಂಧಿ ತತ್ವಗಳನ್ನು ಸರಿಯಾಗಿ ಅನುಸರಿಸಿದ್ದೇವೆಯೇ ಎಂಬುದಾಗಿ ನಮ್ಮನ್ನು ನಾವು ಪ್ರಶ್ನಿಸಿಕೊಳ್ಳಬೇಕಿದೆ ಎಂದು ವಿಮರ್ಶಕ, ಪ್ರಗತಿಪರ ಚಿಂತಕ ಪ್ರೊ.ಎಚ್.ಎಸ್. ರಾಘವೇಂದ್ರ ರಾವ್ ಹೇಳಿದರು. ಮೆಸೂರು ವಿವಿ ಗಾಂಧಿ ಅಧ್ಯಯನ

ಮೈಸೂರು ವಿವಿ ಗಾಂಧಿ ಅಧ್ಯಯನ ಕೇಂದ್ರ, ಶೇಷಾದ್ರಿಪುರಂ ಪದವಿ ಕಾಲೇ ಜು ಜಂಟಯಾಗಿ ಮಾನಸಗಂಗೋ ತ್ರಿಯ ಗಾಂಧಿ ಭವನದಲ್ಲಿ ಆಯೋಜ ಸಿದ್ದ 75ನೇ ಸರ್ವೋದಯ ದಿನಾಚರಣೆ ಯಲ್ಲಿ ಮಹಾತ್ಮಗಾಂಧಿಯವರ ಪುತ್ಥಳಿಗೆ ಪುಷ್ಪನಮನ ಸಲ್ಲಿಸಿ ಮಾತನಾಡಿದ ಅವರು, ಗಾಂಧೀಜಿಯವರ ಹತ್ಯೆ ಯ ನಂತರ ಅಂದಿನಿಂದ ಇಂದಿನವರೆಗೆ ಅವರು ನಂಬಿದ ತತ್ವಗಳು, ನಿಲುಗಳನ್ನು