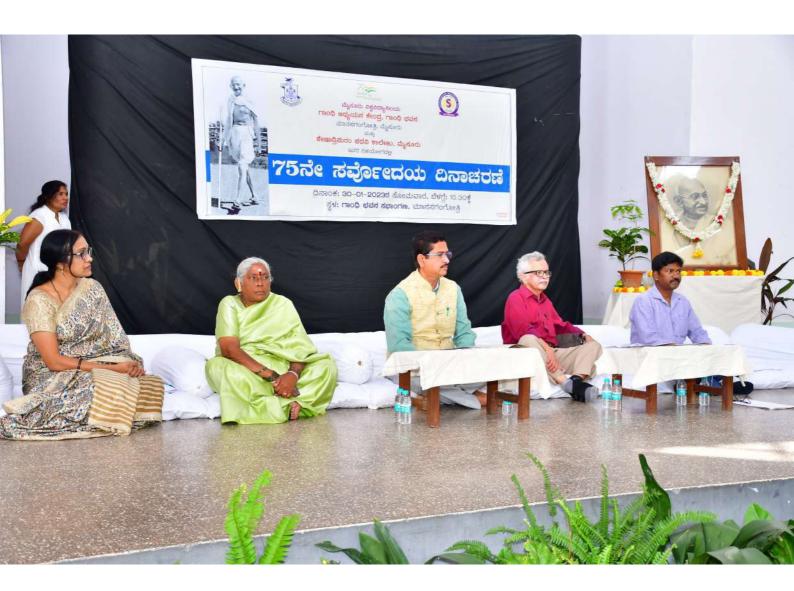

Prof. A.P. Gnanaprakash, the Registrar (Evaluation), University of Mysore

Prof. Soumya Erappa, Principal, Sheshadripuram Degree College, who spoke as an another guest. Expressed in her speech, the fundamental ideas that since the universal spirit flows through the voice of the Mahatma, its teachings are mostly composed of universal values, which improve the spirit of the human being in a unique way and take him towards immortality.

Prof. Soumya Erappa, Principal, Sheshadripuram Degree College

The Registrar, University of Mysore. Smt. V.R. Shailaja, spoke Gandhi who considered non-violence as the most powerful weapon in the world, asserted that if mankind is to be freed from the bondage of violence, it is possible only through non-violence. In the presidential speech, she expressed the ideas that we need to understand the wishes of the Mahatma and strengthen our lives in the light of the thoughts of the Mahatma, which will improve our lives, take us to the path of development.

Smt. V.R. Shailaja, The Registrar, University of Mysore.

Gandhi Bhavan Lecturer Dr. T. Manju conducted the felicitation. Lecturer Dr. M.D. Umesh narrated the program. Pro-Gandhi thinkers, Gandhi Margis, heads of various departments of Manasanggotri, professors, researchers, students, non-teaching staff members and students of Seshadripuram College participated in the program.

ಬೋಧಿಸಿದರು. ಮೈಸೂರು ವಿವಿ ಕುಲಸಚಿವ ರಾದ ವಿ.ಆರ್.ಶೈಲಜಾ ಅಧ್ಯಕ್ಷೆ ವಹಿಸಿದ್ದರು. ಗಾಂಧಿ ಭವನ ನಿರ್ದೇಶಕ ಪ್ರೊಎಸ್. ನರೇಂದ್ರ ಕುಮಾರ್ ಪ್ರಾಸ್ತಾವಿಕವಾಗಿ ಮಾತನಾಡಿದರು. ಶೇಷಾದ್ರಿಮರಂ ಪದವಿ ಕಾಲೇಜು ಪ್ರಾಂಶುಪಾಲ ಪ್ಕೊಕೆ.ಸೌಮ್ಯ ಈರಪ್ರ ಉಪಸ್ಥಿತರಿದ್ದರು.