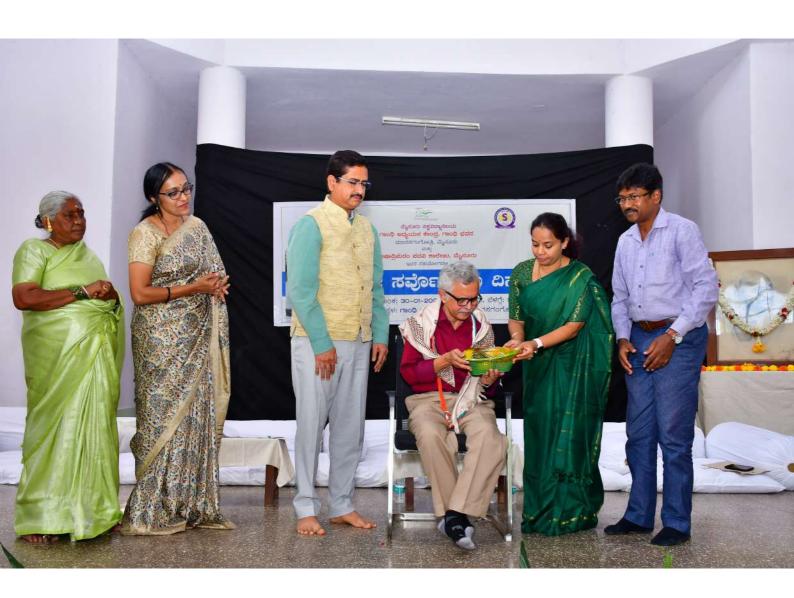

Sarvadharma Pratijna Vidi

Gandhiji called the model he lived by Sarvodaya. My dream swaraj is the swaraj of the poor, in the swaraj even the poor should be able to enjoy the pleasures, where there should be no discrimination, they felt that the profession and religion are the same for all. Mrs. Penchalamma, who has been serving as a Scavenger in the Mysore Municipal Corporation for a long time, was honored on this occasion as per Gandhiji's Sarvodaya wish.

Mrs. Penchalamma was Honored

The Registrar (Evaluation), University of Mysore Prof. A.P. Gnanaprakash spoke and expressed the ideas of Mahatma who sat in the chariot of self-sacrifice and sat in the chariot of non-violence and sought the God of truth who worked for the unity of the country, for the progress of mankind.