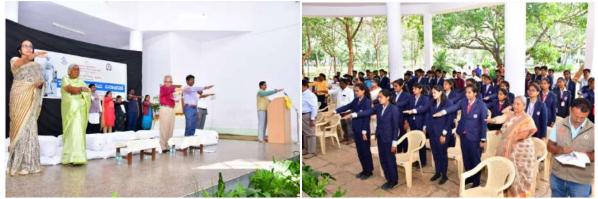

Dignitaries were Inaugurated the Programme by Watering the Plant.

Vaishnava Janato, Raghupati Raghava Rajaram Bhajans were conducted by the students of Mysore University College of Fine Arts at the opening of the program.

H.S. Raghavendra Rao, Prominent literary critics and progressive thinkers of the country

A two-minute silence was observed an honor of the Mahatma and the heroes who died during the freedom movement. after, The Registrar (Evaluation) of University of Mysore, Prof. A.P. Jnanprakash preached Sarvadharma Pratijna Vidi to all the gathered audience.

ಇದೇ ಸಂದರ್ಭದಲ್ಲಿ ಮಹಾನಗರಪಾಲಿಕೆ ಪೌರ ಕಾರ್ಮಿಕ ಮಹಿಳೆ ಪೆಂಚಾಲಮ ಅವರನ್ನು ಸನ್ನಾನಿಸಲಾಯಿತು. ಕಾರ್ಯಕ್ರಮದ ಆರಂಭದಲ್ಲಿ ಮಾನಸಗಂಗೋತ್ರಿ ಲಲಿತಕಲಾ ಕಾಲೇಜಿನ ಬಿ.ರಶ್ತಿ ನೇತೃತ್ವದ ವಿದ್ಯಾರ್ಥಿನಿಯರ ತಂಡ 'ವೈಷ್ಣವ ಜನತೋ...' ಗೀತೆ ಹಾಡಿದರು. ಬಳಿಕ, ಮೈಸೂರು ವಿವಿ ಕುಲಸಚಿವ (ಪರೀಕಾಂಗ) ಪ್ರೊ.ಎ. ಪಿ.ಜ್ಜಾನಪ್ರಕಾಶ್ ಸರ್ವಧರ್ಮ ಪ್ರತಿಜ್ಜಾ ವಿಧಿ