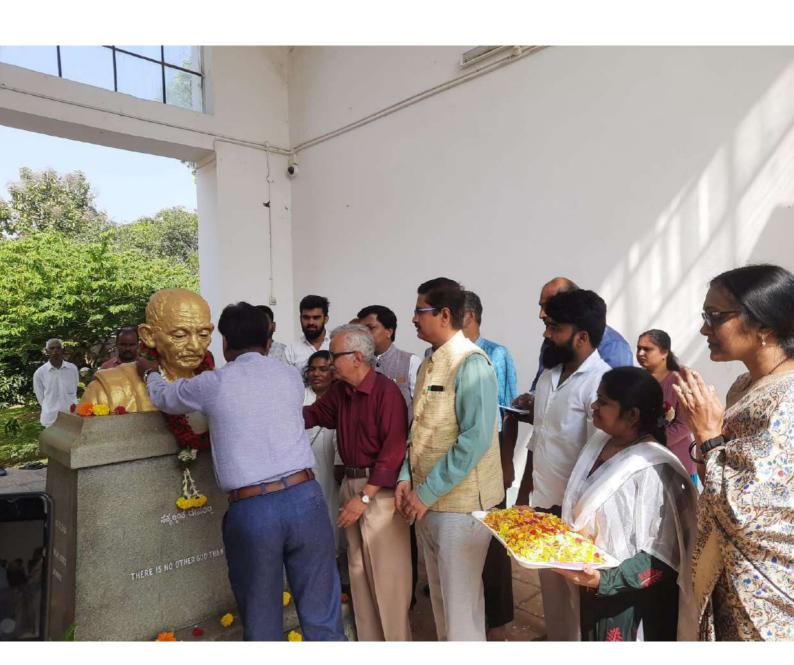

Mrs. Penchalamma was Honored

The Registrar (Evaluation), University of Mysore Prof. A.P. Gnanaprakash spoke and expressed the ideas of Mahatma who sat in the chariot of self-sacrifice and sat in the chariot of non-violence and sought the God of truth who worked for the unity of the country, for the progress of mankind.

ಗಾಂಧಿ ಭವನದ ನಿರ್ದೇಶಕ ಪ್ರೊ ಎಸ್.ನರೇಂದ್ರಕುಮಾರ್ ಮಾತನಾಡಿ, 'ಅಹಿಂಸೆ, ದಯೆ ಮತ್ತು ಕಾರುಣ್ಯವನ್ನು ಬೋದಿಸುತ್ತಾ ಬಂದ ಪರಂಪರೆ ನಮ್ಮದು. ಅವುಗಳನ್ನು ಇಟ್ಟುಕೊಂಡೇ ನಾವು ಬದುಕು ಸಾಗಿಸಬೇಕು' ಎಂದು ಹೇಳಿದರು.

ನಗರಪಾಲಿಕೆ ಪೌರಕಾರ್ಮಿಕರಾದ ಪಂಚಾಲಮ್ಮ ಅವರನ್ನು ಸನ್ಮಾನಿಸಲಾ ಯಿತು. ಮೈಸೂರು ವಿಶ್ವವಿದ್ಯಾಲಯದ ಕುಲಸಚಿವೆ ವಿ.ಆರ್.ಶೈಲಜಾ ಅಧ್ಯಕ್ಷತೆ ವಹಿಸಿದರು. ಕುಲಸಚಿವ ಪ್ರೊಎ.ಪಿ. ಜಾನಪ್ರಕಾಶ್, ಶೇಷಾದ್ರಿಪುರಂ ಪದವಿ ಕಾಲೇಜಿನ ಪ್ರಾಂಶುಪಾಲೆ ಪ್ರೊಸೌಮ್ನಾ ಈರಪ್ತ ಕೆ. ಇದ್ದರು.