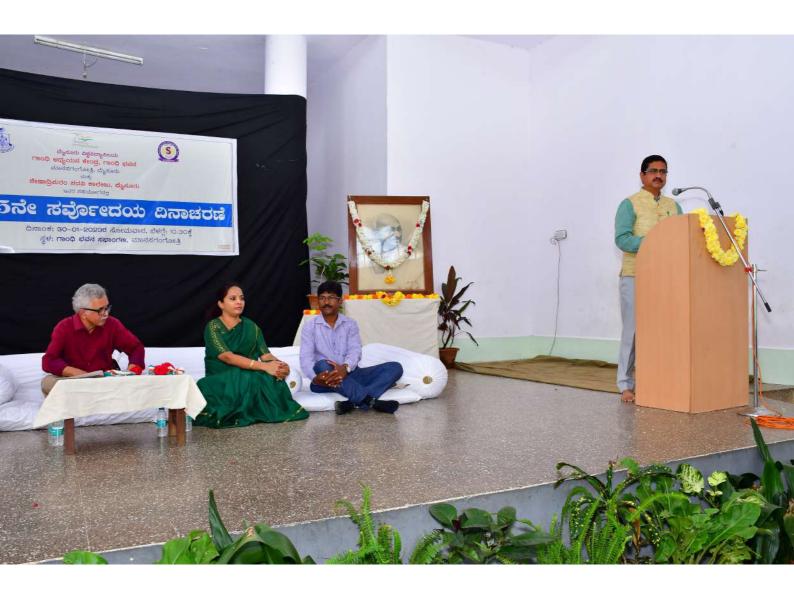

The dignitaries and invitees who participated in the program were welcomed by Dr. Gandhi Bhavan lecturer Dr. T. Ramesh..

Gandhi is seen as a role model as the country faces new challenges. Gandhi Bhavan Director Prof. S. Narendra Kumar expressed in his introductory remarks.

Smt. V.R. Shailaja, The Registrar, University of Mysore.

Gandhi Bhavan Lecturer Dr. T. Manju conducted the felicitation. Lecturer Dr. M.D. Umesh narrated the program. Pro-Gandhi thinkers, Gandhi Margis, heads of various departments of Manasanggotri, professors, researchers, students, non-teaching staff members and students of Seshadripuram College participated in the program.