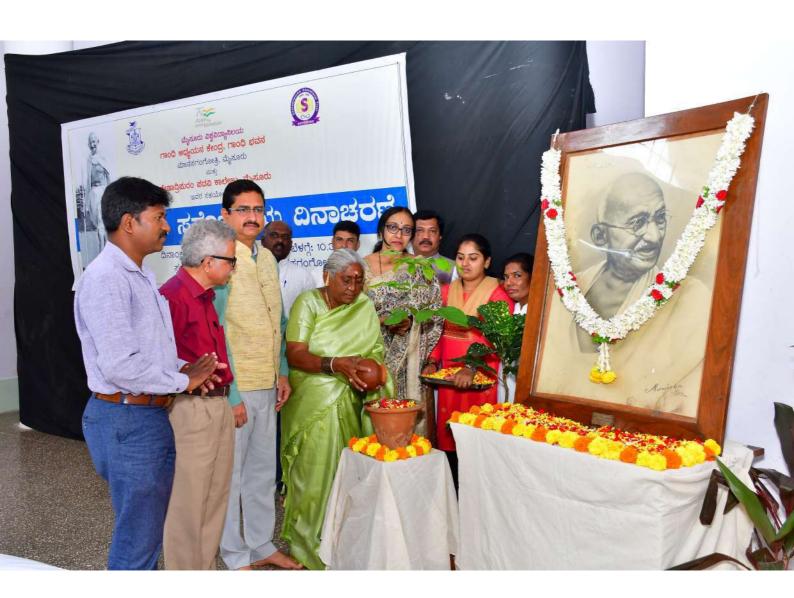

Dignitaries were Inaugurated the Programme by Watering the Plant.

Vaishnava Janato, Raghupati Raghava Rajaram Bhajans were conducted by the students of Mysore University College of Fine Arts at the opening of the program.

Sarvadharma Pratijna Vidi

Gandhiji called the model he lived by Sarvodaya. My dream swaraj is the swaraj of the poor, in the swaraj even the poor should be able to enjoy the pleasures, where there should be no discrimination, they felt that the profession and religion are the same for all. Mrs. Penchalamma, who has been serving as a Scavenger in the Mysore Municipal Corporation for a long time, was honored on this occasion as per Gandhiji's Sarvodaya wish.

Mrs. Penchalamma was Honored

The Registrar (Evaluation), University of Mysore Prof. A.P. Gnanaprakash spoke and expressed the ideas of Mahatma who sat in the chariot of self-sacrifice and sat in the chariot of non-violence and sought the God of truth who worked for the unity of the country, for the progress of mankind.