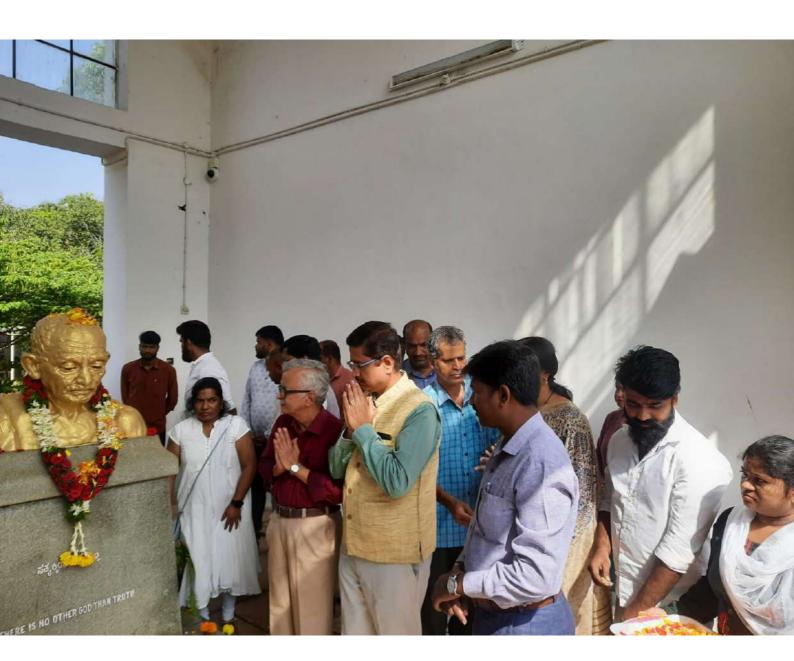

H.S. Raghavendra Rao, Prominent literary critics and progressive thinkers of the country

A two-minute silence was observed an honor of the Mahatma and the heroes who died during the freedom movement. after, The Registrar (Evaluation) of University of Mysore, Prof. A.P. Jnanprakash preached Sarvadharma Pratijna Vidi to all the gathered audience.

Sarvadharma Pratijna Vidi

Gandhiji called the model he lived by Sarvodaya. My dream swaraj is the swaraj of the poor, in the swaraj even the poor should be able to enjoy the pleasures, where there should be no discrimination, they felt that the profession and religion are the same for all. Mrs. Penchalamma, who has been serving as a Scavenger in the Mysore Municipal Corporation for a long time, was honored on this occasion as per Gandhiji's Sarvodaya wish.