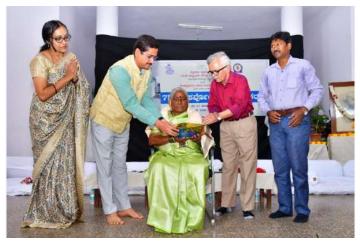

Sarvadharma Pratijna Vidi

Gandhiji called the model he lived by Sarvodaya. My dream swaraj is the swaraj of the poor, in the swaraj even the poor should be able to enjoy the pleasures, where there should be no discrimination, they felt that the profession and religion are the same for all. Mrs. Penchalamma, who has been serving as a Scavenger in the Mysore Municipal Corporation for a long time, was honored on this occasion as per Gandhiji's Sarvodaya wish.

Mrs. Penchalamma was Honored

The Registrar (Evaluation), University of Mysore Prof. A.P. Gnanaprakash spoke and expressed the ideas of Mahatma who sat in the chariot of self-sacrifice and sat in the chariot of non-violence and sought the God of truth who worked for the unity of the country, for the progress of mankind.

ಪ್ರಾಸ್ತಾವಿಕ ನುಡಿ:

ಪ್ರೊ. ಎಸ್. ನರೇಂದ್ರ ಕುಮಾರ್

ನಿರ್ದೇಶಕರು, ಗಾಂಧಿ ಭವನ, ಮಾನಸಗಂಗೋತ್ರಿ, ಮೈಸೂರು

ಸನ್ಮಾನ :

ಶ್ರೀಮತಿ ಪೆಂಚಾಲಮ್ಮ

ಪೌರಕಾರ್ಮಿಕರು, ಮಹಾನಗರ ಪಾಲಕೆ, ಮೈಸೂರು

ಎಲ್ಲರಿಗೂ ಪ್ರೀತಿಯ ಸ್ವಾಗತ

ಪ್ರಾಂಶುಪಾಲರು ಅಧ್ಯಾಪಕರು, ವಿದ್ಯಾರ್ಥಿ ವೃಂದ ಶೇಷಾದ್ರಿಮರಂ ಪದವಿ ಕಾಲೇಜು ಮೈಸೂರು