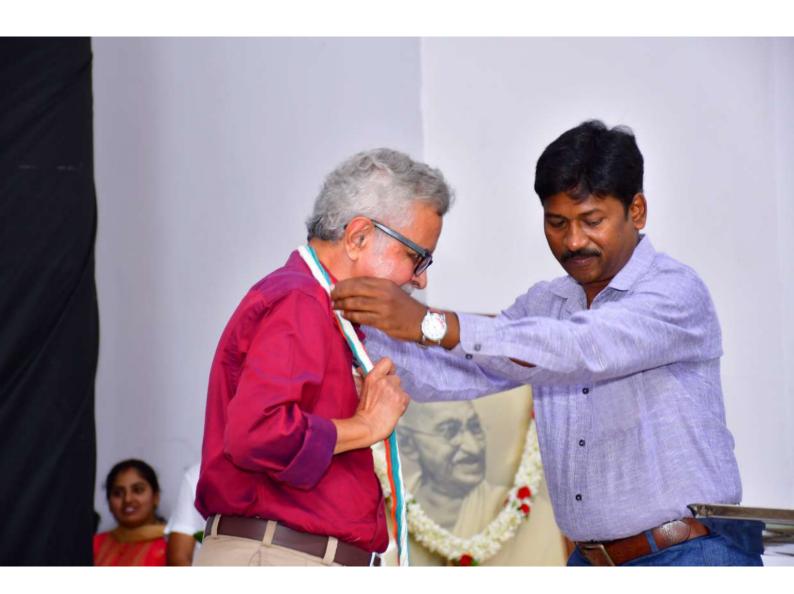

Sarvadharma Pratijna Vidi

Gandhiji called the model he lived by Sarvodaya. My dream swaraj is the swaraj of the poor, in the swaraj even the poor should be able to enjoy the pleasures, where there should be no discrimination, they felt that the profession and religion are the same for all. Mrs. Penchalamma, who has been serving as a Scavenger in the Mysore Municipal Corporation for a long time, was honored on this occasion as per Gandhiji's Sarvodaya wish.

Mrs. Penchalamma was Honored

The Registrar (Evaluation), University of Mysore Prof. A.P. Gnanaprakash spoke and expressed the ideas of Mahatma who sat in the chariot of self-sacrifice and sat in the chariot of non-violence and sought the God of truth who worked for the unity of the country, for the progress of mankind.

ಇದೇ ಸಂದರ್ಭದಲ್ಲಿ ಮಹಾನಗರಪಾಲಿಕೆ ಪೌರ ಕಾರ್ಮಿಕ ಮಹಿಳೆ ಪೆಂಚಾಲಮ ಅವರನ್ನು ಸನ್ನಾನಿಸಲಾಯಿತು. ಕಾರ್ಯಕ್ರಮದ ಆರಂಭದಲ್ಲಿ ಮಾನಸಗಂಗೋತ್ರಿ ಲಲಿತಕಲಾ ಕಾಲೇಜಿನ ಬಿ.ರಶ್ತಿ ನೇತೃತ್ವದ ವಿದ್ಯಾರ್ಥಿನಿಯರ ತಂಡ 'ವೈಷ್ಣವ ಜನತೋ...' ಗೀತೆ ಹಾಡಿದರು. ಬಳಿಕ, ಮೈಸೂರು ವಿವಿ ಕುಲಸಚಿವ (ಪರೀಕಾಂಗ) ಪ್ರೊ.ಎ. ಪಿ.ಜ್ಜಾನಪ್ರಕಾಶ್ ಸರ್ವಧರ್ಮ ಪ್ರತಿಜ್ಜಾ ವಿಧಿ

ಕೊಲ್ಲುತ್ತಾ ಸಾಗಿದ್ದೇವೆ ಎಂದು ಬೇಸರ

 ಮಾನಸಗಂಗೋತ್ರಿಯ ಗಾಂಧಿ ಭವನದಲ್ಲಿ 75ನೇ ಸರ್ವೋದಯ ದಿನಾಚರಣೆ

ವ್ಯಕ್ತಪಡಿಸಿದರು. ಗಾಂಧಿ, ಬುದ್ಧ ಬಸವ ಇನ್ನಿತರರ ಪ್ರತಿಮೆ ಮಾಡಿ, ಅದಕ್ಕೆ ಪೂಜೆ ಮಾಡಿ ಗೌರವಿಸುತ್ತಿದ್ದೇವೆ. ಆದರೆ, ಅವರು ತೋರಿಸಿದ ದಾರಿಗೆ ಬದಲಾಗಿ ಈ ದೇಶ ಬೇರೆ ದಾರಿ ಹಿಡಿಯುತ್ತಿ ದೆಯಲ್ಲ ಏಕೆ. ಇದು ಸರಿಯೇ, ತಪ್ಪೆ ಎಂದು ನಾವೆಲ್ಲರೂ ಪ್ರಶ್ನೆ ಹಾಕಿಕೊಳ್ಳ ಬೇಕಾಗಿದೆ ಎಂದರು. ಮಹಾನಗರಪಾಲಿಕೆ ಪೌರ ಕಾರ್ಮಿಕ ಮಹಿಳೆ ಪೆಂಚಾಲಮ್ಮ ಅವರಿಗೆ ಶಾಲು ಹೊದಿಸಿ, ಗೌರವಿಸಲಾಯಿತು, ನಂತರ 2 ನಿಮಿಷ ಮೌನ ಸಲ್ಲಿಸಲಾ ಯಿತು. ಮೈಸೂರು ವಿವಿ ಪರೀಕ್ಷಾಂಗ ಕುಲಸಚಿವ ಪ್ರೊ.ಎ.ಪಿ. ಜ್ಞಾನಪ್ರಕಾಶ್ ಸರ್ವಧರ್ಮ ಪ್ರತಿಜ್ಞಾವಿಧಿ ಬೋಧಿ ಸಿದರು.