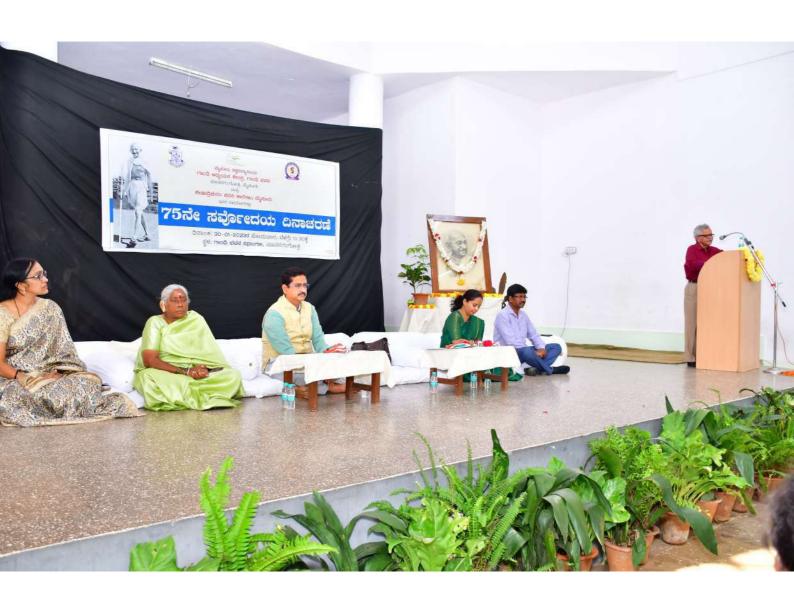

The dignitaries and invitees who participated in the program were welcomed by Dr. Gandhi Bhavan lecturer Dr. T. Ramesh..

Gandhi is seen as a role model as the country faces new challenges. Gandhi Bhavan Director Prof. S. Narendra Kumar expressed in his introductory remarks.

Prof. S. Narendra Kumar, in his introductory remarks

Prominent literary critics and progressive thinkers of the country who inaugurated the program. H.S. Raghavendra Rao's thoughts and principles taught by Gandhiji are ancient but seem to be fresh due to their innovative interpretations and self-experienced realizations. Arsheya's principles of truth, non-violence and love shine forth in a new light when they come out of the mold of their trials and experiences; Their imagination expands; They develop not only into spiritual facts but also into historical and social facts. Gandhiji's world experience is as wide as life itself. As pervasive as that is, there is scarcely anything that does not escape their notice or fall within their sphere of opinion. In their eyes, there is no discrimination against minors.

H.S. Raghavendra Rao, Prominent literary critics and progressive thinkers of the country

A two-minute silence was observed an honor of the Mahatma and the heroes who died during the freedom movement. after, The Registrar (Evaluation) of University of Mysore, Prof. A.P. Jnanprakash preached Sarvadharma Pratijna Vidi to all the gathered audience.

Prof. A.P. Gnanaprakash, the Registrar (Evaluation), University of Mysore

Prof. Soumya Erappa, Principal, Sheshadripuram Degree College, who spoke as an another guest. Expressed in her speech, the fundamental ideas that since the universal spirit flows through the voice of the Mahatma, its teachings are mostly composed of universal values, which improve the spirit of the human being in a unique way and take him towards immortality.

Prof. Soumya Erappa, Principal, Sheshadripuram Degree College

The Registrar, University of Mysore. Smt. V.R. Shailaja, spoke Gandhi who considered non-violence as the most powerful weapon in the world, asserted that if mankind is to be freed from the bondage of violence, it is possible only through non-violence. In the presidential speech, she expressed the ideas that we need to understand the wishes of the Mahatma and strengthen our lives in the light of the thoughts of the Mahatma, which will improve our lives, take us to the path of development.

Smt. V.R. Shailaja, The Registrar, University of Mysore.

Gandhi Bhavan Lecturer Dr. T. Manju conducted the felicitation. Lecturer Dr. M.D. Umesh narrated the program. Pro-Gandhi thinkers, Gandhi Margis, heads of various departments of Manasanggotri, professors, researchers, students, non-teaching staff members and students of Seshadripuram College participated in the program.