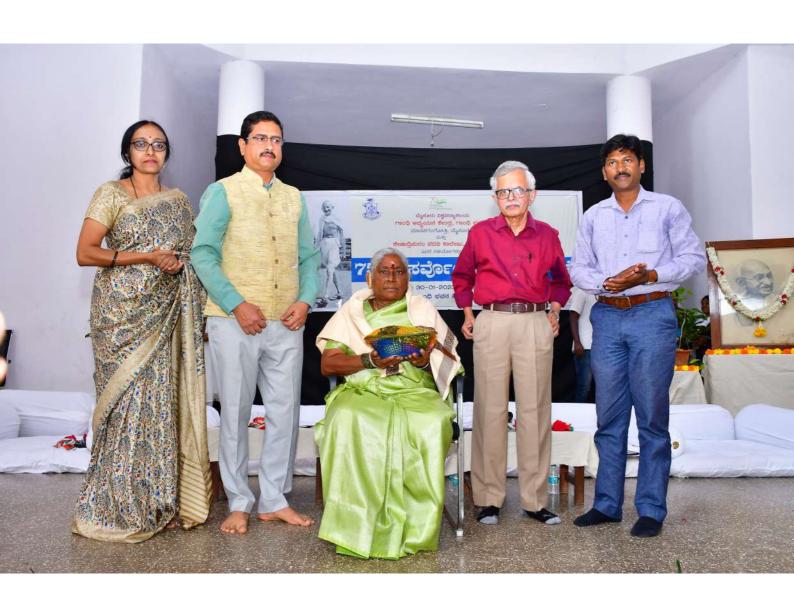

Smt. V.R. Shailaja, The Registrar, University of Mysore.

Gandhi Bhavan Lecturer Dr. T. Manju conducted the felicitation. Lecturer Dr. M.D. Umesh narrated the program. Pro-Gandhi thinkers, Gandhi Margis, heads of various departments of Manasanggotri, professors, researchers, students, non-teaching staff members and students of Seshadripuram College participated in the program.