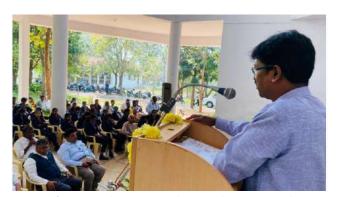

Prof. S. Narendra Kumar, in his introductory remarks

Prominent literary critics and progressive thinkers of the country who inaugurated the program. H.S. Raghavendra Rao's thoughts and principles taught by Gandhiji are ancient but seem to be fresh due to their innovative interpretations and self-experienced realizations. Arsheya's principles of truth, non-violence and love shine forth in a new light when they come out of the mold of their trials and experiences; Their imagination expands; They develop not only into spiritual facts but also into historical and social facts. Gandhiji's world experience is as wide as life itself. As pervasive as that is, there is scarcely anything that does not escape their notice or fall within their sphere of opinion. In their eyes, there is no discrimination against minors.

H.S. Raghavendra Rao, Prominent literary critics and progressive thinkers of the country

A two-minute silence was observed an honor of the Mahatma and the heroes who died during the freedom movement. after, The Registrar (Evaluation) of University of Mysore, Prof. A.P. Jnanprakash preached Sarvadharma Pratijna Vidi to all the gathered audience.