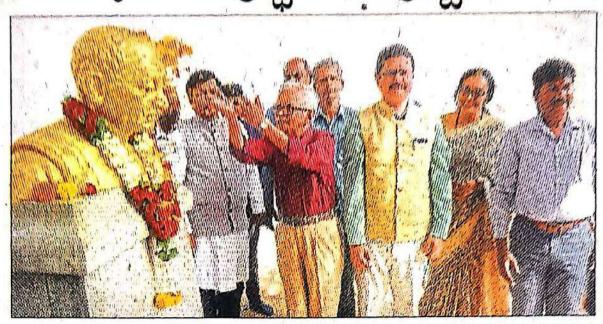

ಗಾಂಧಿಯನ್ನು ತಿರಸ್ತರಿಸದೇ,

ಮ್ರಸೂರಿನ ಗಾಂಧಿ ಭವನದಲ್ಲಿ ಸೋಮವಾರ ನಡೆದ ಸರ್ವೋದಯ ದಿನಾಚರಣೆಯಲ್ಲಿ ಪಾಲಿಕೆ ಪೌರಕಾರ್ಮಿಕರಾದ ಕೆಂಚಾಲಮ ಅವರನ್ನು ಕುಲಸಚಿವ ಪ್ರೊ.ಎ.ಪಿ.ಜ್ಞಾನಪ್ರಕಾಶ್ ಸನ್ಮಾನಿಸಿದರು. ಪ್ರೊ.ಸೌಮ್ಯಾ ಈರಪ್ಷ ಕೆ., ಪ್ರೊ.ಎಚ್.ಎಸ್.ರಾಘವೇಂದ್ರರಾವ್ ಹಾಗೂ ಪ್ರೊ.ಎಸ್.ನರೇಂದ್ರಕುಮಾರ್ ಇದ್ದಾರ

ಅಡಳಿತ ಕುಲಸವಚಿವೆ ವಿ.ಆರ್.ಶೈಲಜಾ, ಪರಿಕ್ಷಾಂಗ ಕುಲಸಚಿವ ಪ್ರೊ.ಎ.ಪಿ ಜ್ಞಾನಪ್ರಕಾಶ್,

ಪ್ರೊಸ್ ಮ್ಯಾ ಈರಪ್ಪ, ಡಾ.ಪಿ.ರಮೇಶ್ ಇದ್ದರು.

ಮಾನಸಗಂಗೋತ್ರಿಯಲ್ಲಿರುವ ಗಾಂಧಿ ಪುತ್ಥಳಿಗೆ ಪ್ರಗತಿಪರ ಚಿಂತಕ ಪ್ರೊ.ಎಚ್.ಎಸ್. ರಾಘವೇಂದ್ರ ರಾವ್ ಪುಷ್ಪ ನಮನ ಸಲ್ಲಿಸಿದರು. ಪ್ರೊ. ಎಸ್. ನರೇಂದ್ರ ಕುಮಾರ್, ವಿ.ಆರ್. ಶೈಲಜಾ, ಪ್ರೊ.ಎ.ಪಿ.ಜ್ಞಾನಪ್ರಕಾಶ್, ಪ್ರೊ.ಸೌಮ್ಯಾ ಈರಪ್ಪ, ಡಾ.ಪಿ.ರಮೇಶ್ ಇದ್ದರು.

## ಗಾಂಧೀಜಿ ಪುತ್ಥಳಿಗೆ ಪುಷ್ಪನಮನ

75ನೇ ಸರ್ವೋದಯ ದಿನಾಚರಣೆಯಲ್ಲಿ ಗಾಂಧೀಜಿ ಪುತ್ಥಳಿಗೆ ಪ್ರಗತಿಪರ ಚಿಂತಕ ಪ್ರೊ.ಎಚ್.ಎಸ್. ರಾಘವೇಂದ್ರ ರಾವ್ ಪುಷ್ಪನಮನ ಸಲ್ಲಿಸಿದರು.

ಮೈಸೂರು: ಮಹಾತ್ಮ ಗಾಂಧಿಯವ ರನ್ನು ಯಾರೋ ಕೊಂದರು ಎಂದು ಹೇಳುವುದಕ್ಕಿಂತ ಗಾಂಧಿ ತತ್ವಗಳನ್ನು ಸರಿಯಾಗಿ ಅನುಸರಿಸಿದ್ದೇವೆಯೇ ಎಂಬುದಾಗಿ ನಮ್ಮನ್ನು ನಾವು ಪ್ರಶ್ನಿಸಿಕೊಳ್ಳಬೇಕಿದೆ ಎಂದು ವಿಮರ್ಶಕ, ಪ್ರಗತಿಪರ ಚಿಂತಕ ಪ್ರೊ.ಎಚ್.ಎಸ್. ರಾಘವೇಂದ್ರ ರಾವ್ ಹೇಳಿದರು. ಮೆಸೂರು ವಿವಿ ಗಾಂಧಿ ಅಧ್ಯಯನ

ಮೈಸೂರು ವಿವಿ ಗಾಂಧಿ ಅಧ್ಯಯನ ಕೇಂದ್ರ, ಶೇಷಾದ್ರಿಪುರಂ ಪದವಿ ಕಾಲೇ ಜು ಜಂಟಯಾಗಿ ಮಾನಸಗಂಗೋ ತ್ರಿಯ ಗಾಂಧಿ ಭವನದಲ್ಲಿ ಆಯೋಜ ಸಿದ್ದ 75ನೇ ಸರ್ವೋದಯ ದಿನಾಚರಣೆ ಯಲ್ಲಿ ಮಹಾತ್ಮಗಾಂಧಿಯವರ ಪುತ್ಥಳಿಗೆ ಪುಷ್ಪನಮನ ಸಲ್ಲಿಸಿ ಮಾತನಾಡಿದ ಅವರು, ಗಾಂಧೀಜಿಯವರ ಹತ್ಯೆ ಯ ನಂತರ ಅಂದಿನಿಂದ ಇಂದಿನವರೆಗೆ ಅವರು ನಂಬಿದ ತತ್ವಗಳು, ನಿಲುಗಳನ್ನು