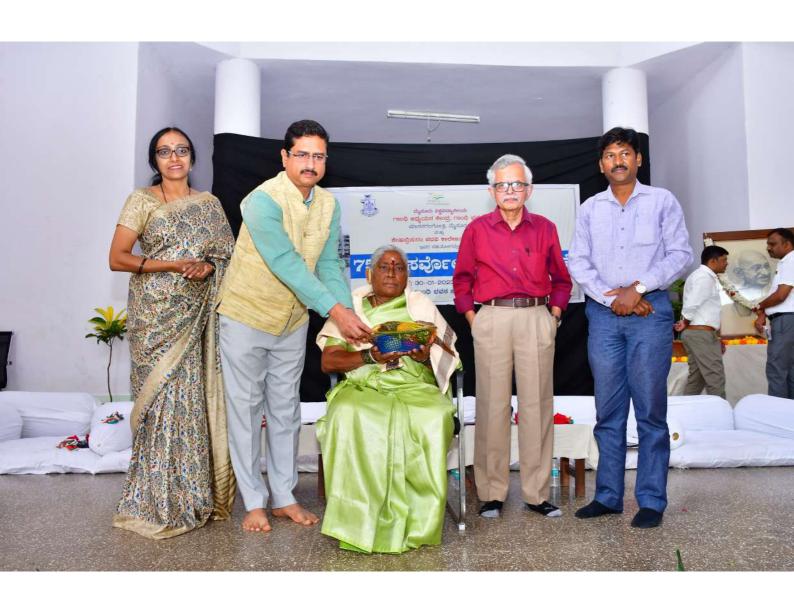

Sarvadharma Pratijna Vidi

Gandhiji called the model he lived by Sarvodaya. My dream swaraj is the swaraj of the poor, in the swaraj even the poor should be able to enjoy the pleasures, where there should be no discrimination, they felt that the profession and religion are the same for all. Mrs. Penchalamma, who has been serving as a Scavenger in the Mysore Municipal Corporation for a long time, was honored on this occasion as per Gandhiji's Sarvodaya wish.

Mrs. Penchalamma was Honored

The Registrar (Evaluation), University of Mysore Prof. A.P. Gnanaprakash spoke and expressed the ideas of Mahatma who sat in the chariot of self-sacrifice and sat in the chariot of non-violence and sought the God of truth who worked for the unity of the country, for the progress of mankind.

ಪ್ರಾಸ್ತಾವಿಕ ನುಡಿ:

ಪ್ರೊ. ಎಸ್. ನರೇಂದ್ರ ಕುಮಾರ್

ನಿರ್ದೇಶಕರು, ಗಾಂಧಿ ಭವನ, ಮಾನಸಗಂಗೋತ್ರಿ, ಮೈಸೂರು

ಸನ್ಮಾನ :

ಶ್ರೀಮತಿ ಪೆಂಚಾಲಮ್ಮ

ಪೌರಕಾರ್ಮಿಕರು, ಮಹಾನಗರ ಪಾಲಕೆ, ಮೈಸೂರು

ಎಲ್ಲರಿಗೂ ಪ್ರೀತಿಯ ಸ್ವಾಗತ

ಪ್ರಾಂಶುಪಾಲರು ಅಧ್ಯಾಪಕರು, ವಿದ್ಯಾರ್ಥಿ ವೃಂದ ಶೇಷಾದ್ರಿಮರಂ ಪದವಿ ಕಾಲೇಜು ಮೈಸೂರು