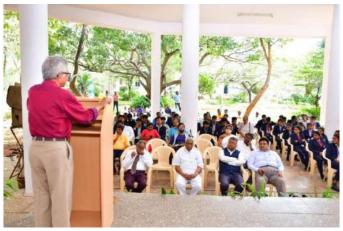

Smt. V.R. Shailaja, The Registrar, University of Mysore.

Gandhi Bhavan Lecturer Dr. T. Manju conducted the felicitation. Lecturer Dr. M.D. Umesh narrated the program. Pro-Gandhi thinkers, Gandhi Margis, heads of various departments of Manasanggotri, professors, researchers, students, non-teaching staff members and students of Seshadripuram College participated in the program.