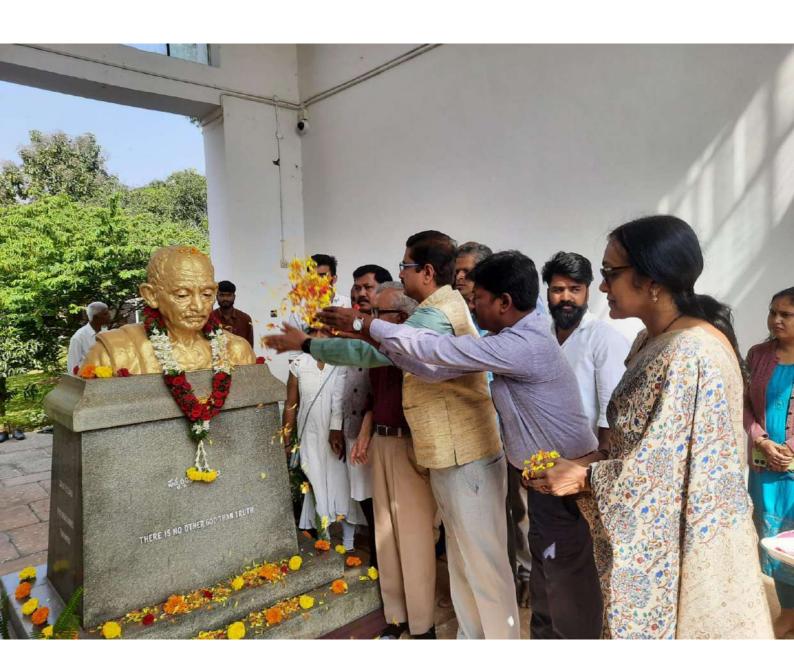

ಅಡಳಿತ ಕುಲಸವಚಿವೆ ವಿ.ಆರ್.ಶೈಲಜಾ, ಪರಿಕ್ಷಾಂಗ ಕುಲಸಚಿವ ಪ್ರೊ.ಎ.ಪಿ ಜ್ಞಾನಪ್ರಕಾಶ್,

ಪ್ರೊಸ್ ಮ್ಯಾ ಈರಪ್ಪ, ಡಾ.ಪಿ.ರಮೇಶ್ ಇದ್ದರು.

ಮಾನಸಗಂಗೋತ್ರಿಯಲ್ಲಿರುವ ಗಾಂಧಿ ಪುತ್ಥಳಿಗೆ ಪ್ರಗತಿಪರ ಚಿಂತಕ ಪ್ರೊ.ಎಚ್.ಎಸ್. ರಾಘವೇಂದ್ರ ರಾವ್ ಪುಷ್ಪ ನಮನ ಸಲ್ಲಿಸಿದರು. ಪ್ರೊ. ಎಸ್. ನರೇಂದ್ರ ಕುಮಾರ್, ವಿ.ಆರ್. ಶೈಲಜಾ, ಪ್ರೊ.ಎ.ಪಿ.ಜ್ಞಾನಪ್ರಕಾಶ್, ಪ್ರೊ.ಸೌಮ್ಯಾ ಈರಪ್ಪ, ಡಾ.ಪಿ.ರಮೇಶ್ ಇದ್ದರು.

## ಗಾಂಧೀಜಿ ಪುತ್ಥಳಿಗೆ ಪುಷ್ಪನಮನ

75ನೇ ಸರ್ವೋದಯ ದಿನಾಚರಣೆಯಲ್ಲಿ ಗಾಂಧೀಜಿ ಪುತ್ಥಳಿಗೆ ಪ್ರಗತಿಪರ ಚಿಂತಕ ಪ್ರೊ.ಎಚ್.ಎಸ್. ರಾಘವೇಂದ್ರ ರಾವ್ ಪುಷ್ಪನಮನ ಸಲ್ಲಿಸಿದರು.

ಮೈಸೂರು: ಮಹಾತ್ಮ ಗಾಂಧಿಯವ ರನ್ನು ಯಾರೋ ಕೊಂದರು ಎಂದು ಹೇಳುವುದಕ್ಕಿಂತ ಗಾಂಧಿ ತತ್ವಗಳನ್ನು ಸರಿಯಾಗಿ ಅನುಸರಿಸಿದ್ದೇವೆಯೇ ಎಂಬುದಾಗಿ ನಮ್ಮನ್ನು ನಾವು ಪ್ರಶ್ನಿಸಿಕೊಳ್ಳಬೇಕಿದೆ ಎಂದು ವಿಮರ್ಶಕ, ಪ್ರಗತಿಪರ ಚಿಂತಕ ಪ್ರೊ.ಎಚ್.ಎಸ್. ರಾಘವೇಂದ್ರ ರಾವ್ ಹೇಳಿದರು. ಮೆಸೂರು ವಿವಿ ಗಾಂಧಿ ಅಧ್ಯಯನ

ಮೈಸೂರು ವಿವಿ ಗಾಂಧಿ ಅಧ್ಯಯನ ಕೇಂದ್ರ, ಶೇಷಾದ್ರಿಪುರಂ ಪದವಿ ಕಾಲೇ ಜು ಜಂಟಯಾಗಿ ಮಾನಸಗಂಗೋ ತ್ರಿಯ ಗಾಂಧಿ ಭವನದಲ್ಲಿ ಆಯೋಜ ಸಿದ್ದ 75ನೇ ಸರ್ವೋದಯ ದಿನಾಚರಣೆ ಯಲ್ಲಿ ಮಹಾತ್ಮಗಾಂಧಿಯವರ ಪುತ್ಥಳಿಗೆ ಪುಷ್ಪನಮನ ಸಲ್ಲಿಸಿ ಮಾತನಾಡಿದ ಅವರು, ಗಾಂಧೀಜಿಯವರ ಹತ್ಯೆ ಯ ನಂತರ ಅಂದಿನಿಂದ ಇಂದಿನವರೆಗೆ ಅವರು ನಂಬಿದ ತತ್ವಗಳು, ನಿಲುಗಳನ್ನು