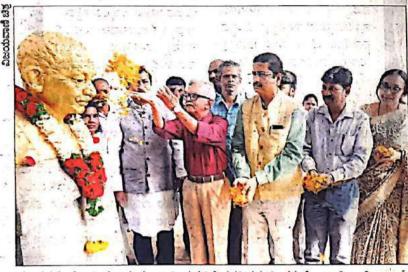

ಅಡಳಿತ ಕುಲಸವಚಿವೆ ವಿ.ಆರ್.ಶೈಲಜಾ, ಪರಿಕ್ಷಾಂಗ ಕುಲಸಚಿವ ಪ್ರೊ.ಎ.ಪಿ ಜ್ಞಾನಪ್ರಕಾಶ್,

ಪ್ರೊಸ್ ಮ್ಯಾ ಈರಪ್ಪ, ಡಾ.ಪಿ.ರಮೇಶ್ ಇದ್ದರು.

ಮಾನಸಗಂಗೋತ್ರಿಯಲ್ಲಿರುವ ಗಾಂಧಿ ಪುತ್ಥಳಿಗೆ ಪ್ರಗತಿಪರ ಚಿಂತಕ ಪ್ರೊ.ಎಚ್.ಎಸ್. ರಾಘವೇಂದ್ರ ರಾವ್ ಪುಷ್ಪ ನಮನ ಸಲ್ಲಿಸಿದರು. ಪ್ರೊ. ಎಸ್. ನರೇಂದ್ರ ಕುಮಾರ್, ವಿ.ಆರ್. ಶೈಲಜಾ, ಪ್ರೊ.ಎ.ಪಿ.ಜ್ಞಾನಪ್ರಕಾಶ್, ಪ್ರೊ.ಸೌಮ್ಯಾ ಈರಪ್ಪ, ಡಾ.ಪಿ.ರಮೇಶ್ ಇದ್ದರು.

## ಗಾಂಧೀಜಿ ಪುತ್ಥಳಿಗೆ ಪುಷ್ಪನಮನ

75ನೇ ಸರ್ವೋದಯ ದಿನಾಚರಣೆಯಲ್ಲಿ ಗಾಂಧೀಜಿ ಪುತ್ಥಳಿಗೆ ಪ್ರಗತಿಪರ ಚಿಂತಕ ಪ್ರೊ.ಎಚ್.ಎಸ್. ರಾಘವೇಂದ್ರ ರಾವ್ ಪುಷ್ಪನಮನ ಸಲ್ಲಿಸಿದರು.

ಮೈಸೂರು: ಮಹಾತ್ಮ ಗಾಂಧಿಯವ ರನ್ನು ಯಾರೋ ಕೊಂದರು ಎಂದು ಹೇಳುವುದಕ್ಕಿಂತ ಗಾಂಧಿ ತತ್ವಗಳನ್ನು ಸರಿಯಾಗಿ ಅನುಸರಿಸಿದ್ದೇವೆಯೇ ಎಂಬುದಾಗಿ ನಮ್ಮನ್ನು ನಾವು ಪ್ರಶ್ನಿಸಿಕೊಳ್ಳಬೇಕಿದೆ ಎಂದು ವಿಮರ್ಶಕ, ಪ್ರಗತಿಪರ ಚಿಂತಕ ಪ್ರೊ.ಎಚ್.ಎಸ್. ರಾಘವೇಂದ್ರ ರಾವ್ ಹೇಳಿದರು. ಮೆಸೂರು ವಿವಿ ಗಾಂಧಿ ಅಧ್ಯಯನ

ಮೈಸೂರು ವಿವಿ ಗಾಂಧಿ ಅಧ್ಯಯನ ಕೇಂದ್ರ, ಶೇಷಾದ್ರಿಪುರಂ ಪದವಿ ಕಾಲೇ ಜು ಜಂಟಯಾಗಿ ಮಾನಸಗಂಗೋ ತ್ರಿಯ ಗಾಂಧಿ ಭವನದಲ್ಲಿ ಆಯೋಜ ಸಿದ್ದ 75ನೇ ಸರ್ವೋದಯ ದಿನಾಚರಣೆ ಯಲ್ಲಿ ಮಹಾತ್ಮಗಾಂಧಿಯವರ ಪುತ್ಥಳಿಗೆ ಪುಷ್ಪನಮನ ಸಲ್ಲಿಸಿ ಮಾತನಾಡಿದ ಅವರು, ಗಾಂಧೀಜಿಯವರ ಹತ್ಯೆ ಯ ನಂತರ ಅಂದಿನಿಂದ ಇಂದಿನವರೆಗೆ ಅವರು ನಂಬಿದ ತತ್ವಗಳು, ನಿಲುಗಳನ್ನು