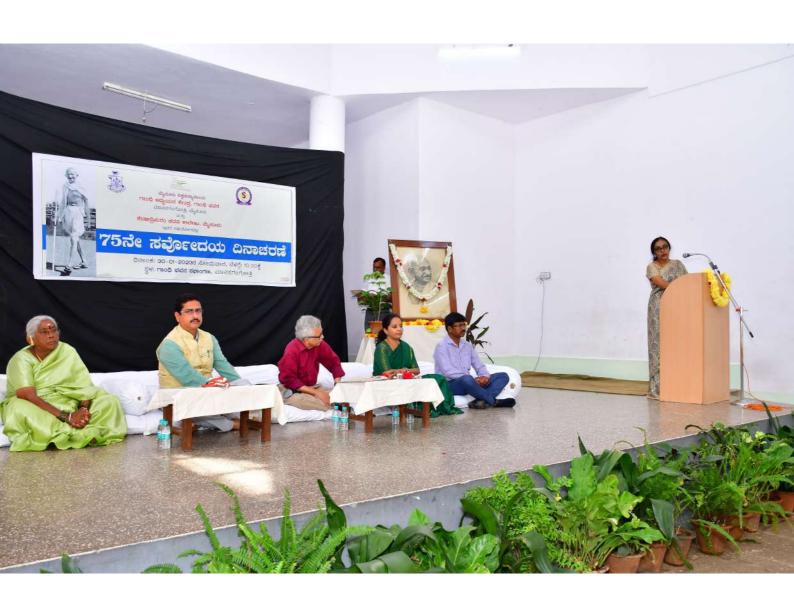

## 75th Sarvodaya Day - Date: 30-01-2023

"75th Sarvodaya Day Celebration" was organized in collaboration with University of Mysore, Center for Gandhi Studies, Gandhi Bhavan, Manasagangotri, Mysore and Seshadripuram Sadavi College, Mysore on Date: 30-01-2023 at 10:30 AM on Monday.

Dignitaries were Inaugurated the Programme by Watering the Plant.

Vaishnava Janato, Raghupati Raghava Rajaram Bhajans were conducted by the students of Mysore University College of Fine Arts at the opening of the program.

The dignitaries and invitees who participated in the program were welcomed by Dr. Gandhi Bhavan lecturer Dr. T. Ramesh..

Gandhi is seen as a role model as the country faces new challenges. Gandhi Bhavan Director Prof. S. Narendra Kumar expressed in his introductory remarks.

Sarvadharma Pratijna Vidi

Gandhiji called the model he lived by Sarvodaya. My dream swaraj is the swaraj of the poor, in the swaraj even the poor should be able to enjoy the pleasures, where there should be no discrimination, they felt that the profession and religion are the same for all. Mrs. Penchalamma, who has been serving as a Scavenger in the Mysore Municipal Corporation for a long time, was honored on this occasion as per Gandhiji's Sarvodaya wish.

Mrs. Penchalamma was Honored

The Registrar (Evaluation), University of Mysore Prof. A.P. Gnanaprakash spoke and expressed the ideas of Mahatma who sat in the chariot of self-sacrifice and sat in the chariot of non-violence and sought the God of truth who worked for the unity of the country, for the progress of mankind.