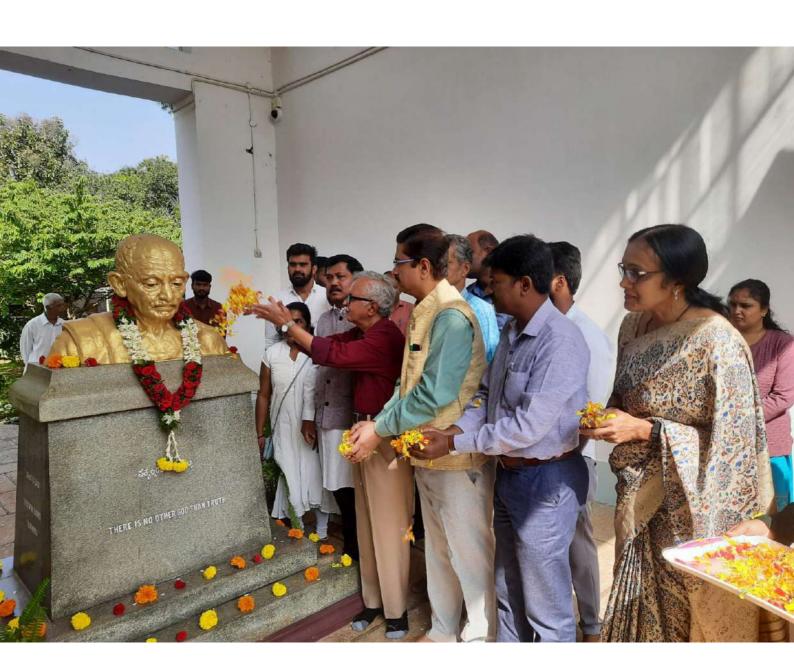

ಅಡಳಿತ ಕುಲಸವಚಿವೆ ವಿ.ಆರ್.ಶೈಲಜಾ, ಪರಿಕ್ಷಾಂಗ ಕುಲಸಚಿವ ಪ್ರೊ.ಎ.ಪಿ ಜ್ಞಾನಪ್ರಕಾಶ್,

ಪ್ರೊಸ್ ಮ್ಯಾ ಈರಪ್ಪ, ಡಾ.ಪಿ.ರಮೇಶ್ ಇದ್ದರು.

ಮಾನಸಗಂಗೋತ್ರಿಯಲ್ಲಿರುವ ಗಾಂಧಿ ಪುತ್ಥಳಿಗೆ ಪ್ರಗತಿಪರ ಚಿಂತಕ ಪ್ರೊ.ಎಚ್.ಎಸ್. ರಾಘವೇಂದ್ರ ರಾವ್ ಪುಷ್ಪ ನಮನ ಸಲ್ಲಿಸಿದರು. ಪ್ರೊ. ಎಸ್. ನರೇಂದ್ರ ಕುಮಾರ್, ವಿ.ಆರ್. ಶೈಲಜಾ, ಪ್ರೊ.ಎ.ಪಿ.ಜ್ಞಾನಪ್ರಕಾಶ್, ಪ್ರೊ.ಸೌಮ್ಯಾ ಈರಪ್ಪ, ಡಾ.ಪಿ.ರಮೇಶ್ ಇದ್ದರು.

## ಗಾಂಧೀಜಿ ಪುತ್ಥಳಿಗೆ ಪುಷ್ಪನಮನ

75ನೇ ಸರ್ವೋದಯ ದಿನಾಚರಣೆಯಲ್ಲಿ ಗಾಂಧೀಜಿ ಪುತ್ಥಳಿಗೆ ಪ್ರಗತಿಪರ ಚಿಂತಕ ಪ್ರೊ.ಎಚ್.ಎಸ್. ರಾಘವೇಂದ್ರ ರಾವ್ ಪುಷ್ಪನಮನ ಸಲ್ಲಿಸಿದರು.

ಮೈಸೂರು: ಮಹಾತ್ಮ ಗಾಂಧಿಯವ ರನ್ನು ಯಾರೋ ಕೊಂದರು ಎಂದು ಹೇಳುವುದಕ್ಕಿಂತ ಗಾಂಧಿ ತತ್ವಗಳನ್ನು ಸರಿಯಾಗಿ ಅನುಸರಿಸಿದ್ದೇವೆಯೇ ಎಂಬುದಾಗಿ ನಮ್ಮನ್ನು ನಾವು ಪ್ರಶ್ನಿಸಿಕೊಳ್ಳಬೇಕಿದೆ ಎಂದು ವಿಮರ್ಶಕ, ಪ್ರಗತಿಪರ ಚಿಂತಕ ಪ್ರೊ.ಎಚ್.ಎಸ್. ರಾಘವೇಂದ್ರ ರಾವ್ ಹೇಳಿದರು. ಮೆಸೂರು ವಿವಿ ಗಾಂಧಿ ಅಧ್ಯಯನ

ಮೈಸೂರು ವಿವಿ ಗಾಂಧಿ ಅಧ್ಯಯನ ಕೇಂದ್ರ, ಶೇಷಾದ್ರಿಪುರಂ ಪದವಿ ಕಾಲೇ ಜು ಜಂಟಯಾಗಿ ಮಾನಸಗಂಗೋ ತ್ರಿಯ ಗಾಂಧಿ ಭವನದಲ್ಲಿ ಆಯೋಜ ಸಿದ್ದ 75ನೇ ಸರ್ವೋದಯ ದಿನಾಚರಣೆ ಯಲ್ಲಿ ಮಹಾತ್ಮಗಾಂಧಿಯವರ ಪುತ್ಥಳಿಗೆ ಪುಷ್ಪನಮನ ಸಲ್ಲಿಸಿ ಮಾತನಾಡಿದ ಅವರು, ಗಾಂಧೀಜಿಯವರ ಹತ್ಯೆ ಯ ನಂತರ ಅಂದಿನಿಂದ ಇಂದಿನವರೆಗೆ ಅವರು ನಂಬಿದ ತತ್ವಗಳು, ನಿಲುಗಳನ್ನು