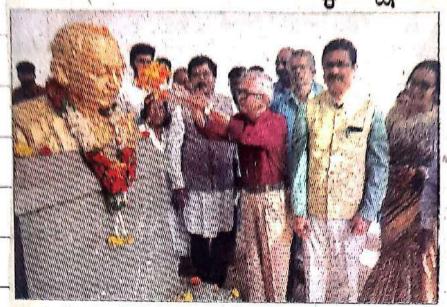

ಅಡಳಿತ ಕುಲಸವಚಿವೆ ವಿ.ಆರ್.ಶೈಲಜಾ, ಪರಿಕ್ಷಾಂಗ ಕುಲಸಚಿವ ಪ್ರೊ.ಎ.ಪಿ ಜ್ಞಾನಪ್ರಕಾಶ್,

ಪ್ರೊಸ್ ಮ್ಯಾ ಈರಪ್ಪ, ಡಾ.ಪಿ.ರಮೇಶ್ ಇದ್ದರು.

ಮಾನಸಗಂಗೋತ್ರಿಯಲ್ಲಿರುವ ಗಾಂಧಿ ಪುತ್ಥಳಿಗೆ ಪ್ರಗತಿಪರ ಚಿಂತಕ ಪ್ರೊ.ಎಚ್.ಎಸ್. ರಾಘವೇಂದ್ರ ರಾವ್ ಪುಷ್ಪ ನಮನ ಸಲ್ಲಿಸಿದರು. ಪ್ರೊ. ಎಸ್. ನರೇಂದ್ರ ಕುಮಾರ್, ವಿ.ಆರ್. ಶೈಲಜಾ, ಪ್ರೊ.ಎ.ಪಿ.ಜ್ಞಾನಪ್ರಕಾಶ್, ಪ್ರೊ.ಸೌಮ್ಯಾ ಈರಪ್ಪ, ಡಾ.ಪಿ.ರಮೇಶ್ ಇದ್ದರು.

## ಗಾಂಧೀಜಿ ಪುತ್ಥಳಿಗೆ ಪುಷ್ಪನಮನ

75ನೇ ಸರ್ವೋದಯ ದಿನಾಚರಣೆಯಲ್ಲಿ ಗಾಂಧೀಜಿ ಪುತ್ಥಳಿಗೆ ಪ್ರಗತಿಪರ ಚಿಂತಕ ಪ್ರೊ.ಎಚ್.ಎಸ್. ರಾಘವೇಂದ್ರ ರಾವ್ ಪುಷ್ಪನಮನ ಸಲ್ಲಿಸಿದರು.

ಮೈಸೂರು: ಮಹಾತ್ಮ ಗಾಂಧಿಯವ ರನ್ನು ಯಾರೋ ಕೊಂದರು ಎಂದು ಹೇಳುವುದಕ್ಕಿಂತ ಗಾಂಧಿ ತತ್ವಗಳನ್ನು ಸರಿಯಾಗಿ ಅನುಸರಿಸಿದ್ದೇವೆಯೇ ಎಂಬುದಾಗಿ ನಮ್ಮನ್ನು ನಾವು ಪ್ರಶ್ನಿಸಿಕೊಳ್ಳಬೇಕಿದೆ ಎಂದು ವಿಮರ್ಶಕ, ಪ್ರಗತಿಪರ ಚಿಂತಕ ಪ್ರೊ.ಎಚ್.ಎಸ್. ರಾಘವೇಂದ್ರ ರಾವ್ ಹೇಳಿದರು. ಮೆಸೂರು ವಿವಿ ಗಾಂಧಿ ಅಧ್ಯಯನ

ಮೈಸೂರು ವಿವಿ ಗಾಂಧಿ ಅಧ್ಯಯನ ಕೇಂದ್ರ, ಶೇಷಾದ್ರಿಪುರಂ ಪದವಿ ಕಾಲೇ ಜು ಜಂಟಯಾಗಿ ಮಾನಸಗಂಗೋ ತ್ರಿಯ ಗಾಂಧಿ ಭವನದಲ್ಲಿ ಆಯೋಜ ಸಿದ್ದ 75ನೇ ಸರ್ವೋದಯ ದಿನಾಚರಣೆ ಯಲ್ಲಿ ಮಹಾತ್ಮಗಾಂಧಿಯವರ ಪುತ್ಥಳಿಗೆ ಪುಷ್ಪನಮನ ಸಲ್ಲಿಸಿ ಮಾತನಾಡಿದ ಅವರು, ಗಾಂಧೀಜಿಯವರ ಹತ್ಯೆ ಯ ನಂತರ ಅಂದಿನಿಂದ ಇಂದಿನವರೆಗೆ ಅವರು ನಂಬಿದ ತತ್ವಗಳು, ನಿಲುಗಳನ್ನು