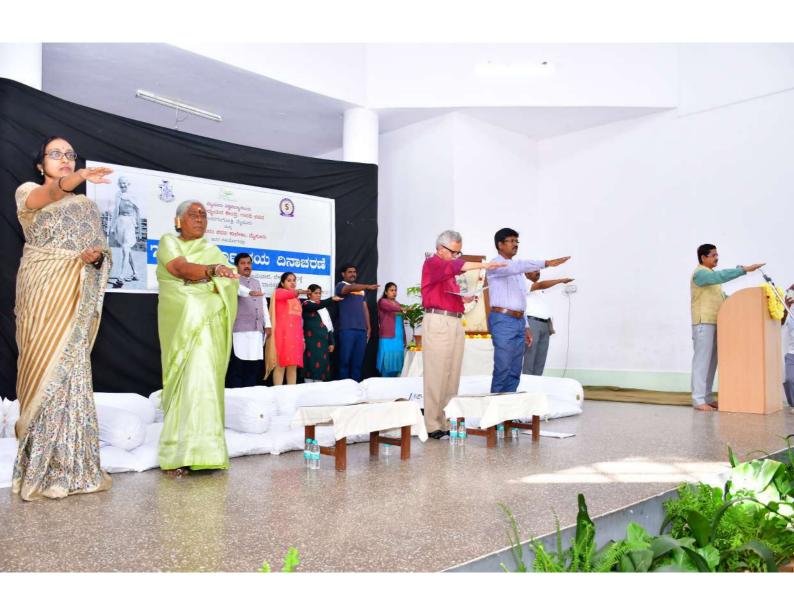

H.S. Raghavendra Rao, Prominent literary critics and progressive thinkers of the country

A two-minute silence was observed an honor of the Mahatma and the heroes who died during the freedom movement. after, The Registrar (Evaluation) of University of Mysore, Prof. A.P. Jnanprakash preached Sarvadharma Pratijna Vidi to all the gathered audience.

Sarvadharma Pratijna Vidi

Gandhiji called the model he lived by Sarvodaya. My dream swaraj is the swaraj of the poor, in the swaraj even the poor should be able to enjoy the pleasures, where there should be no discrimination, they felt that the profession and religion are the same for all. Mrs. Penchalamma, who has been serving as a Scavenger in the Mysore Municipal Corporation for a long time, was honored on this occasion as per Gandhiji's Sarvodaya wish.

ಇದೇ ಸಂದರ್ಭದಲ್ಲಿ ಮಹಾನಗರಪಾಲಿಕೆ ಪೌರ ಕಾರ್ಮಿಕ ಮಹಿಳೆ ಪೆಂಚಾಲಮ ಅವರನ್ನು ಸನ್ನಾನಿಸಲಾಯಿತು. ಕಾರ್ಯಕ್ರಮದ ಆರಂಭದಲ್ಲಿ ಮಾನಸಗಂಗೋತ್ರಿ ಲಲಿತಕಲಾ ಕಾಲೇಜಿನ ಬಿ.ರಶ್ತಿ ನೇತೃತ್ವದ ವಿದ್ಯಾರ್ಥಿನಿಯರ ತಂಡ 'ವೈಷ್ಣವ ಜನತೋ...' ಗೀತೆ ಹಾಡಿದರು. ಬಳಿಕ, ಮೈಸೂರು ವಿವಿ ಕುಲಸಚಿವ (ಪರೀಕಾಂಗ) ಪ್ರೊ.ಎ. ಪಿ.ಜ್ಜಾನಪ್ರಕಾಶ್ ಸರ್ವಧರ್ಮ ಪ್ರತಿಜ್ಜಾ ವಿಧಿ