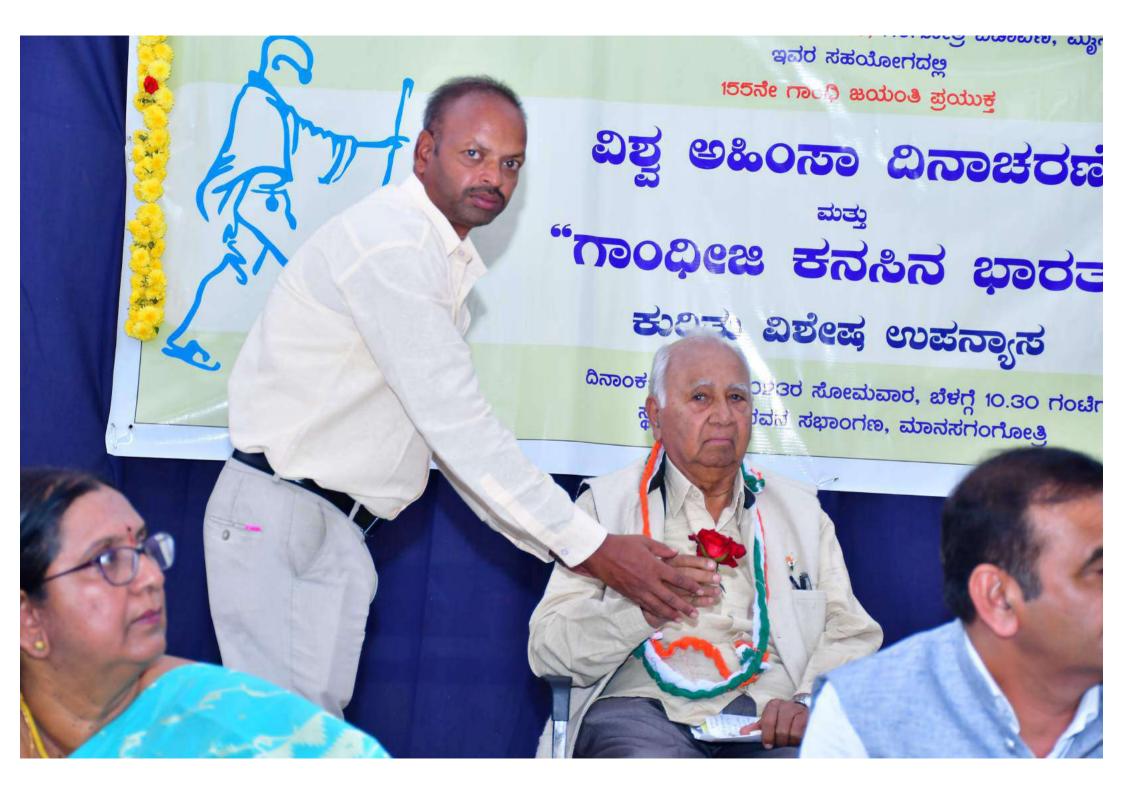

**Prof. S. Narendrakumar in his Key Note presentation** 

Senior freedom fighter of Mysore, Dr. M. Somashekharaiah, in his inaugural speech said that, Mahatma Gandhi is an unbroken force; his contribution not only to India but to the whole world is immense. Gandhi's ideologies seem most relevant when all values are degraded in modern lifestyle. Gandhiji's personality stands out in the world. This personality does not just come from education. It comes from the practice of truth and non-violence. Many such heroes, who participated in India's freedom struggle in the pre-independence period, expressed their concern that the freedom gained from such sacrifices has turned into freedom today.

## ಅಹಿಂಸಾ ದಿನಾಚರಣೆ "ಗಾಂಧೀಜ ಕನಸಿನ ಭಾರತ' " ಕುಲಿತು ವಿಶೇಷ ಉಪನ್ಯಾಸ

ದಿನಾಂಕ: 02-10-2023ರ ಸೋಮವಾರ, ಬೆಳಗ್ಗೆ 10.30 ಗಂಟೆಗೆ ಸ್ಥಳ: ಗಾಂಧಿ ಭವನ ಸಭಾಂಗಣ, ಮಾನಸಗಂಗೋತ್ರಿ

ಉದ್ಘಾಟನೆ : ಡಾ. ಎಂ. ಸೋಮಶೇಖರಯ್ಯ

ಸ್ವಾತಂತ್ರ್ಯ ಹೋರಾಟಗಾರರು, ಮೈಸೂರು