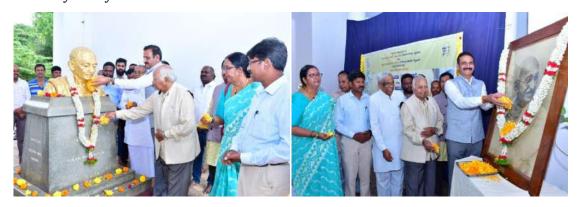

Inaugurated the Programme by Floral Tribute to Mahatma Gandhiji

Director of Gandhi Bhavan Prof. S. Narendrakumar spoke about Gandhi, he said Born as an ordinary man but raised as an extraordinary man, Mahatma Gandhi captured the attention of the world like a needle for his simplicity, truthfulness, advocacy and upholding of noble principles and ideals. His active thoughts are admired by the whole world. Gandhiji's thoughts are so broad that they can be applied in all fields. On this occasion, he expressed the ideas that Gandhiji has given leadership to India in efficient political and social fields due to the essence of his values and the theory he believed in and the path of truth.

### ನನಸಾಗದ ಗ್ರಾಮ ಸ್ವರಾಜ್ಯದ ಕನಸು

ಮಾನಸಗಂಗೋತ್ರಿಯ ಗಾಂಧಿಭವನದಲ್ಲಿ ಸೋಮ ವಾರ ಆಯೋಜಿಸಿದ್ದ ವಿಶ್ವ ಅಹಿಂಸಾ ದಿನಾಚರಣೆ ಯಲ್ಲಿ ಗಾಂಧಿ ಪುತ್ಥಳಿಗೆ ಪುಷ್ಪಾರ್ಚನೆ ಮಾಡಲಾ ಯಿತು. ಪ್ರೊ.ಎನ್.ಕೆ.ಲೋಕನಾಥ್, ಡಾ.ಬಿ.ಪಿ. ಇಂದಿರಾ, ಡಾ.ಎಂ. ಸೋಮಶೇಖರಯ್ಯ, ಪ್ರೊ. ನರೇಂದ್ರಕುಮಾರ್, ಸಿದ್ಧಲಿಂಗಸ್ವಾಮಿ ಇದ್ದರು.