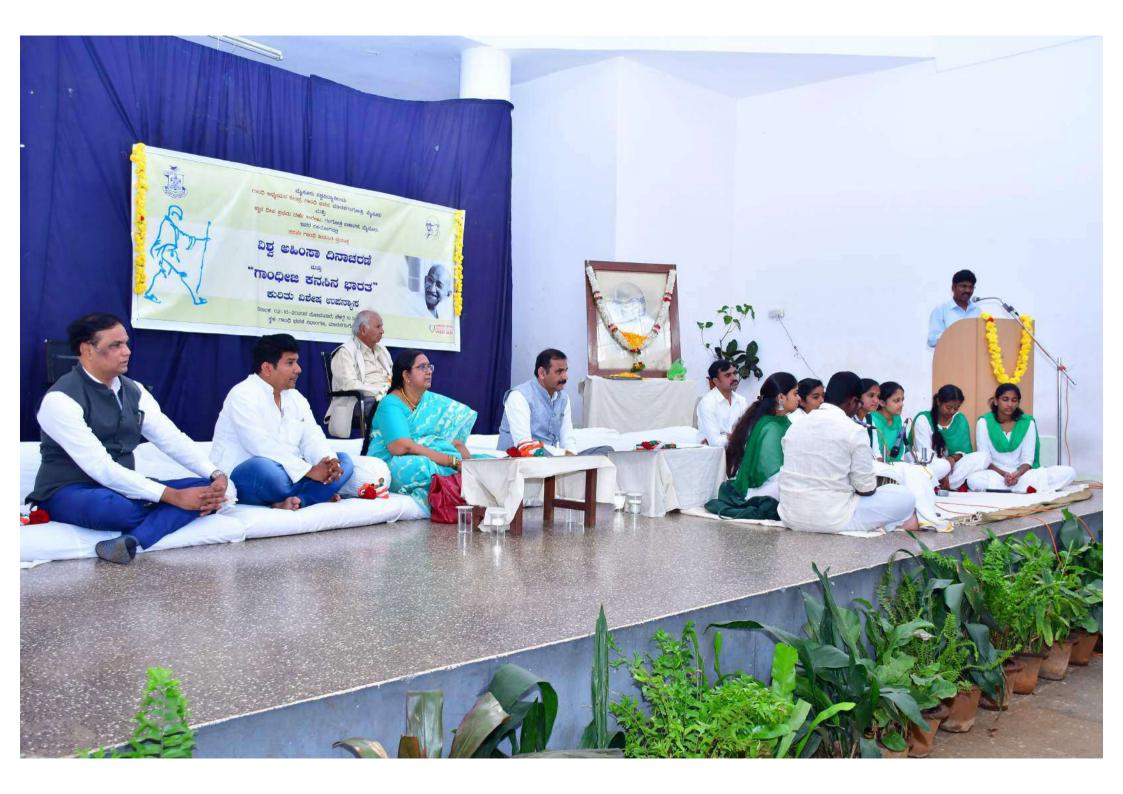

# World Peace Day 155<sup>th</sup> Gandhi Jayanthi 02-10-2023

University of Mysore, Centre for Gandhi Studies, Gandhi Bhavan, Manasagangotri, Mysore and Jnana Deepa First Class College, Gangotri Layout, Mysore organized World Day of Non-Violence and Special Lecture Program on the occasion of 155th Gandhi Jayanti on Date: 02-10-2023. The program started with a prayer performed by the students of College of Fine Arts, University of Mysore.

Inaugurated the Programme by Floral Tribute to Mahatma Gandhiji

Director of Gandhi Bhavan Prof. S. Narendrakumar spoke about Gandhi, he said Born as an ordinary man but raised as an extraordinary man, Mahatma Gandhi captured the attention of the world like a needle for his simplicity, truthfulness, advocacy and upholding of noble principles and ideals. His active thoughts are admired by the whole world. Gandhiji's thoughts are so broad that they can be applied in all fields. On this occasion, he expressed the ideas that Gandhiji has given leadership to India in efficient political and social fields due to the essence of his values and the theory he believed in and the path of truth.

Honorable Vice-Chancellor Prof. N.K. Loknath who presided over the program and spoke, Mahatma Gandhi is the greatest thinker and visionary the world has seen. A rare saint who lived as he spoke and became an example to the world. Their personality ideas are relevant as long as the child lives. It was Gandhiji who brought the world of peace, tolerance and non-violence to the forefront of peace. He is not only an inspiration to us, but an inspiration to the whole world. In this context, Mahatma Gandhi, the first visionary of that era, expressed such ideas as the real truth that the age of tomorrow is Veda and Science.

ಸ್ವಾತಂತ್ರ್ಯ ಹೋರಾಟಗಾರ ಡಾ.ಎಂ. ಸೋಮಶೇಖರಯ್ಯ, ಮೈಸೂರು ವಿವಿ ಕುಲಪತಿ ಪ್ರೊ.ಎನ್.ಕೆ.ಲೋಕನಾಥ್, ಗಾಂಧಿ ಭವನದ ನಿರ್ದೇಶಕ ಪ್ರೊ.ಎಸ್.ನರೇಂದ್ರ ಕುಮಾರ್, ಜ್ಞಾನದೀಪ ಎಜುಕೇಷನಲ್ ಟ್ರಸ್ಟ್ ಖಹಾಂಚಿ ಎನ್.ಸಂತೋಷಕುಮಾರ್, ಪ್ರಾಂ ಶುಪಾಲ ಸಿ.ಆರ್.ಸಿದ್ದಲಿಂಗಸ್ಯಾಮಿ ಇದ್ದರು.

### ನನಸಾಗದ ಗ್ರಾಮ ಸ್ವರಾಜ್ಯದ ಕನಸು

ಮಾನಸಗಂಗೋತ್ರಿಯ ಗಾಂಧಿಭವನದಲ್ಲಿ ಸೋಮ ವಾರ ಆಯೋಜಿಸಿದ್ದ ವಿಶ್ವ ಅಹಿಂಸಾ ದಿನಾಚರಣೆ ಯಲ್ಲಿ ಗಾಂಧಿ ಪುತ್ಥಳಿಗೆ ಪುಷ್ಪಾರ್ಚನೆ ಮಾಡಲಾ ಯಿತು. ಪ್ರೊ.ಎನ್.ಕೆ.ಲೋಕನಾಥ್, ಡಾ.ಬಿ.ಪಿ. ಇಂದಿರಾ, ಡಾ.ಎಂ. ಸೋಮಶೇಖರಯ್ಯ, ಪ್ರೊ. ನರೇಂದ್ರಕುಮಾರ್, ಸಿದ್ಧಲಿಂಗಸ್ವಾಮಿ ಇದ್ದರು.