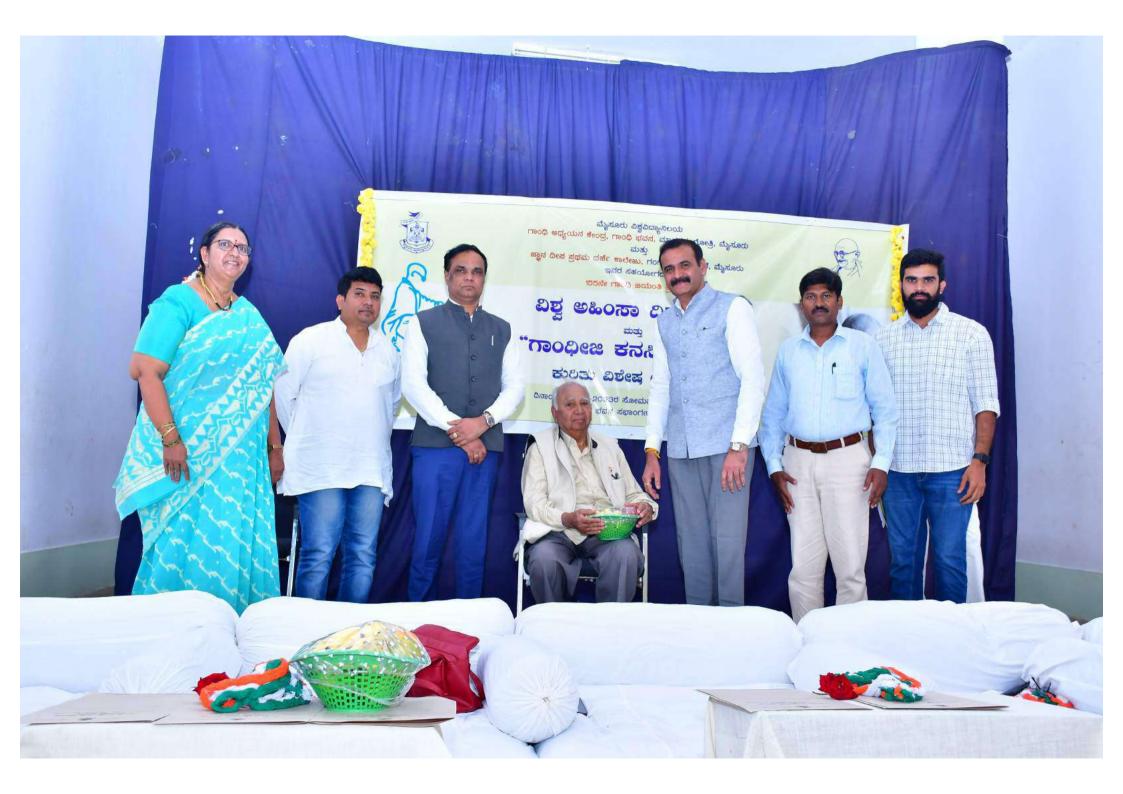

ಮೈಸೂರು ವಿಶ್ವವಿದ್ಯಾನಿಲಯ ಗಾಂಧಿ ಅಧ್ಯಯನ ಕೇಂದ್ರ, ಗಾಂಧಿ ಭವನ, ಮಾನಸಗಂಗೋತ್ರಿ, ಮೈಸೂರು ಮತ್ತು

ಜ್ಞಾನ ದೀಪ ಪ್ರಥಮ ದರ್ಜೆ ಕಾಲೇಜು, ಗಂಗೋತ್ರಿ ಬಡಾವಣೆ, ಮೈಸೂರು ಇವರ ಸಹಯೋಗದಲ್ಲ

155ನೇ ಗಾಂಧಿ ಜಯಂತಿ ಪ್ರಯುಕ್ತ

## ಅಹಿಂಸಾ ದಿನಾಚರಣೆ "ಗಾಂಧೀಜ ಕನಸಿನ ಭಾರತ' " ಕುಲಿತು ವಿಶೇಷ ಉಪನ್ಯಾಸ

ದಿನಾಂಕ: 02-10-2023ರ ಸೋಮವಾರ, ಬೆಳಗ್ಗೆ 10.30 ಗಂಟೆಗೆ ಸ್ಥಳ: ಗಾಂಧಿ ಭವನ ಸಭಾಂಗಣ, ಮಾನಸಗಂಗೋತ್ರಿ

ಉದ್ಘಾಟನೆ : ಡಾ. ಎಂ. ಸೋಮಶೇಖರಯ್ಯ

ಸ್ವಾತಂತ್ರ್ಯ ಹೋರಾಟಗಾರರು, ಮೈಸೂರು

ಅಧ್ಯಕ್ಷತೆ : ಪ್ರೊ. ಎನ್.ಕೆ. ಲೋಕನಾಥ್

ಮಾನ್ಯ ಕುಲಪತಿಗಳು ಮೈಸೂರು ವಿಶ್ವವಿದ್ಯಾನಿಲಯ, ಮೈಸೂರು

ವಿಶೇಷ ಉಪನ್ಯಾಸ : ಡಾ. ಇಂದಿರಾ ಜ.ಹಿ.

ಪ್ರಾಧ್ಯಾಪಕರು, ಇತಿಹಾಸ ವಿಭಾಗ ಸರ್ಕಾರಿ ಪ್ರಥಮ ದರ್ಜೆ ಮಹಿಳಾ ಕಾಲೇಜು ಬೈರಾಮರ, ಟಿ. ನರಸೀಮರ ತಾಲ್ಲೂಕು

ಪ್ರಾಸ್ತಾವಿಕ ನುಡಿ : ಪ್ರೊ. ಎಸ್. ನರೇಂದ್ರ ಕುಮಾರ್

ನಿರ್ದೇಶಕರು

ಗಾಂಧಿ ಭವನ, ಮಾನಸಗಂಗೋತ್ರಿ, ಮೈಸೂರು

ಉಪಸ್ಥಿತರು : ಶ್ರೀ ಎನ್. ಸಂತೋಷ್ ಕುಮಾರ್

ಖಜಾಂಚಿ, ಜ್ಞಾನದೀಪ ಎಜುಕೇಷನಲ್ ಟ್ರಸ್ಟ್ ಗಂಗೋತ್ರಿ ಬಡಾವಣೆ, ಮೈಸೂರು

ಶ್ರೀ ಸಿ.ಆರ್. ಸಿದ್ಧಅಂಗ ಸ್ವಾಮಿ

ಪ್ರಾಂಶುಪಾಲರು, ಜ್ಞಾನದೀಪ ಪ್ರಥಮ ದರ್ಜೆ ಕಾಲೇಜು ಗಂಗೋತ್ರಿ ಬಡಾವಣೆ, ಮೈಸೂರು