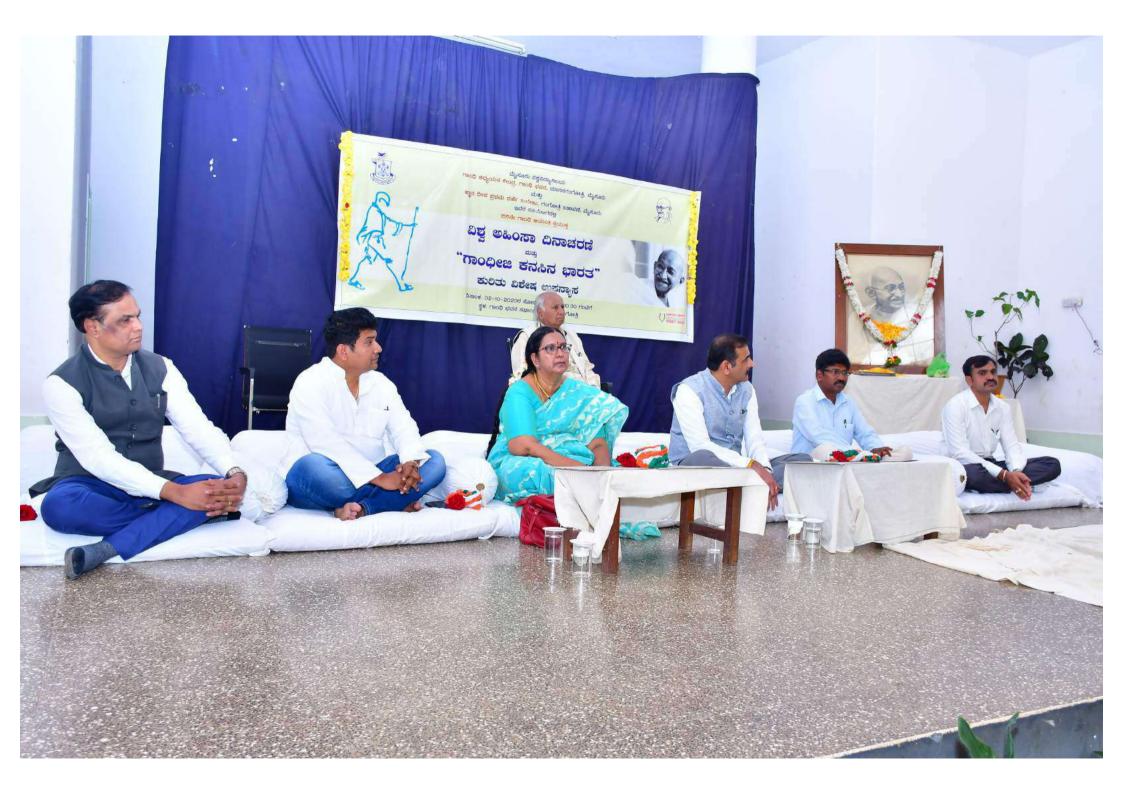

ಮೈಸೂರು ವಿಶ್ವವಿದ್ಯಾನಿಲಯ ಗಾಂಧಿ ಅಧ್ಯಯನ ಕೇಂದ್ರ, ಗಾಂಧಿ ಭವನ, ಮಾನಸಗಂಗೋತ್ರಿ, ಮೈಸೂರು ಮತ್ತು

ಜ್ಞಾನ ದೀಪ ಪ್ರಥಮ ದರ್ಜೆ ಕಾಲೇಜು, ಗಂಗೋತ್ರಿ ಬಡಾವಣೆ, ಮೈಸೂರು ಇವರ ಸಹಯೋಗದಲ್ಲ

155ನೇ ಗಾಂಧಿ ಜಯಂತಿ ಪ್ರಯುಕ್ತ

## ಅಹಿಂಸಾ ದಿನಾಚರಣೆ "ಗಾಂಧೀಜ ಕನಸಿನ ಭಾರತ' " ಕುಲಿತು ವಿಶೇಷ ಉಪನ್ಯಾಸ

ದಿನಾಂಕ: 02-10-2023ರ ಸೋಮವಾರ, ಬೆಳಗ್ಗೆ 10.30 ಗಂಟೆಗೆ ಸ್ಥಳ: ಗಾಂಧಿ ಭವನ ಸಭಾಂಗಣ, ಮಾನಸಗಂಗೋತ್ರಿ

ಉದ್ಘಾಟನೆ : ಡಾ. ಎಂ. ಸೋಮಶೇಖರಯ್ಯ

ಸ್ವಾತಂತ್ರ್ಯ ಹೋರಾಟಗಾರರು, ಮೈಸೂರು

ಅಧ್ಯಕ್ಷತೆ : ಪ್ರೊ. ಎನ್.ಕೆ. ಲೋಕನಾಥ್

ಮಾನ್ಯ ಕುಲಪತಿಗಳು ಮೈಸೂರು ವಿಶ್ವವಿದ್ಯಾನಿಲಯ, ಮೈಸೂರು

ವಿಶೇಷ ಉಪನ್ಯಾಸ : ಡಾ. ಇಂದಿರಾ ಜ.ಹಿ.

ಪ್ರಾಧ್ಯಾಪಕರು, ಇತಿಹಾಸ ವಿಭಾಗ ಸರ್ಕಾರಿ ಪ್ರಥಮ ದರ್ಜೆ ಮಹಿಳಾ ಕಾಲೇಜು ಬೈರಾಮರ, ಟಿ. ನರಸೀಮರ ತಾಲ್ಲೂಕು

ಪ್ರಾಸ್ತಾವಿಕ ನುಡಿ : ಪ್ರೊ. ಎಸ್. ನರೇಂದ್ರ ಕುಮಾರ್

ನಿರ್ದೇಶಕರು

ಗಾಂಧಿ ಭವನ, ಮಾನಸಗಂಗೋತ್ರಿ, ಮೈಸೂರು

ಉಪಸ್ಥಿತರು : ಶ್ರೀ ಎನ್. ಸಂತೋಷ್ ಕುಮಾರ್

ಖಜಾಂಚಿ, ಜ್ಞಾನದೀಪ ಎಜುಕೇಷನಲ್ ಟ್ರಸ್ಟ್ ಗಂಗೋತ್ರಿ ಬಡಾವಣೆ, ಮೈಸೂರು

ಶ್ರೀ ಸಿ.ಆರ್. ಸಿದ್ಧಅಂಗ ಸ್ವಾಮಿ

ಪ್ರಾಂಶುಪಾಲರು, ಜ್ಞಾನದೀಪ ಪ್ರಥಮ ದರ್ಜೆ ಕಾಲೇಜು ಗಂಗೋತ್ರಿ ಬಡಾವಣೆ, ಮೈಸೂರು