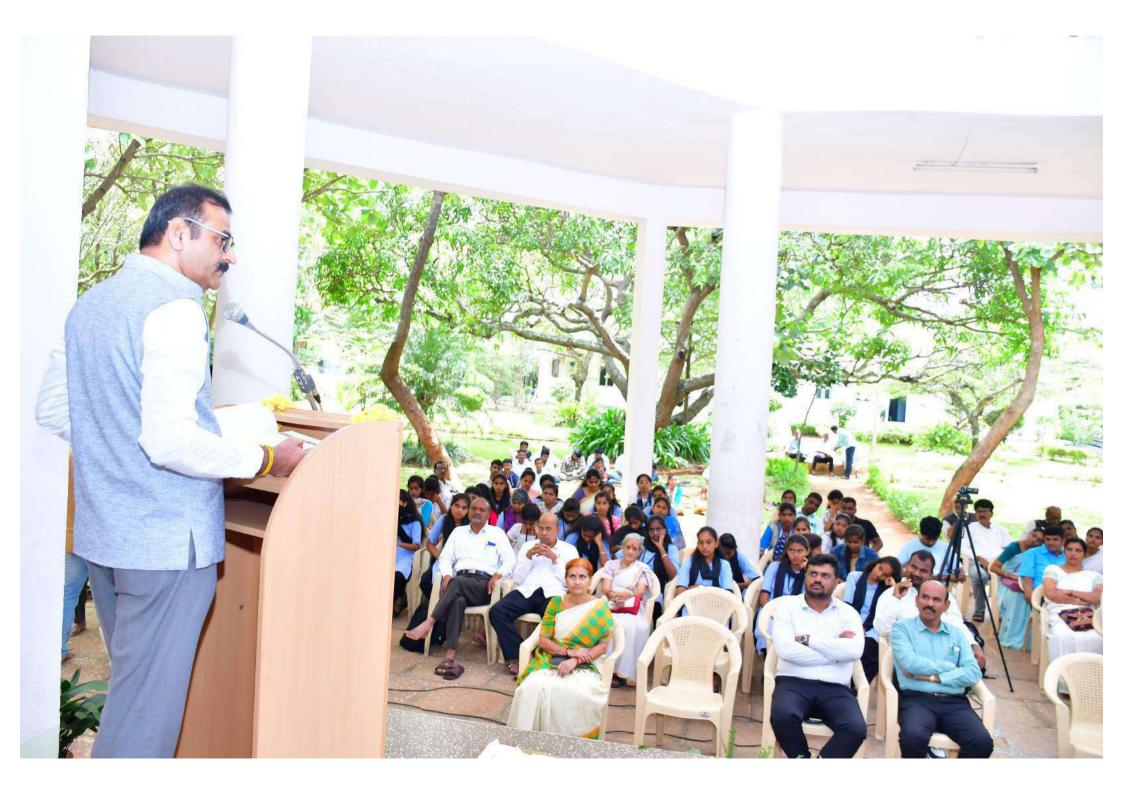

Honorable Vice-Chancellor Prof. N.K. Loknath who presided over the program and spoke, Mahatma Gandhi is the greatest thinker and visionary the world has seen. A rare saint who lived as he spoke and became an example to the world. Their personality ideas are relevant as long as the child lives. It was Gandhiji who brought the world of peace, tolerance and non-violence to the forefront of peace. He is not only an inspiration to us, but an inspiration to the whole world. In this context, Mahatma Gandhi, the first visionary of that era, expressed such ideas as the real truth that the age of tomorrow is Veda and Science.

Honorable Vice-Chancellor Prof. N.K. Lokanath who presided over the program

Professor Dr. T. Manju thanked, research scholar S. Prasannakumar naratted the programme. Pro-Gandhi thinkers, Gandhi Margis, professors, research scholars and students of many departments of Manasagangotri, faculty, non-teaching staffs, research scholars and students of Gandhi Bhavan participated in the program.