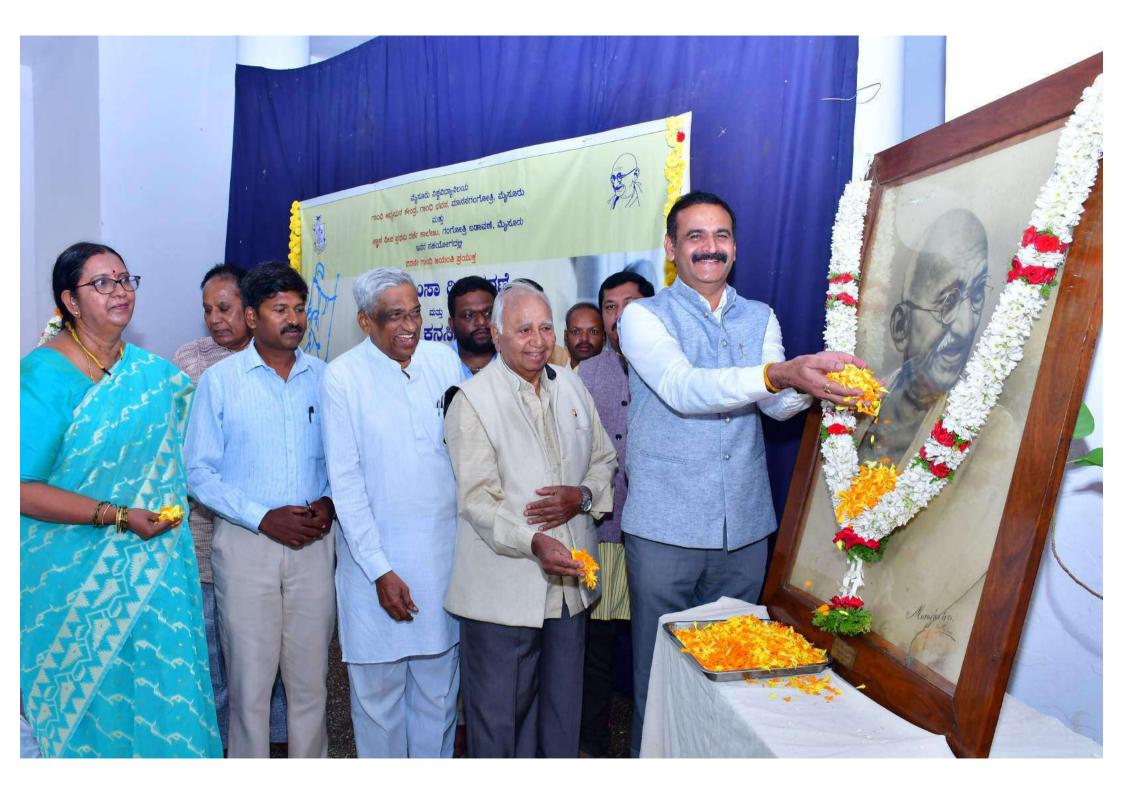

ಮೈಸೂರು ವಿಶ್ವವಿದ್ಯಾನಿಲಯ ಗಾಂಧಿ ಅಧ್ಯಯನ ಕೇಂದ್ರ, ಗಾಂಧಿ ಭವನ, ಮಾನಸಗಂಗೋತ್ರಿ, ಮೈಸೂರು ಮತ್ತು

ಜ್ಞಾನ ದೀಪ ಪ್ರಥಮ ದರ್ಜೆ ಕಾಲೇಜು, ಗಂಗೋತ್ರಿ ಬಡಾವಣೆ, ಮೈಸೂರು ಇವರ ಸಹಯೋಗದಲ್ಲ

155ನೇ ಗಾಂಧಿ ಜಯಂತಿ ಪ್ರಯುಕ್ತ

## ಅಹಿಂಸಾ ದಿನಾಚರಣೆ "ಗಾಂಧೀಜ ಕನಸಿನ ಭಾರತ' " ಕುಲಿತು ವಿಶೇಷ ಉಪನ್ಯಾಸ

ದಿನಾಂಕ: 02-10-2023ರ ಸೋಮವಾರ, ಬೆಳಗ್ಗೆ 10.30 ಗಂಟೆಗೆ ಸ್ಥಳ: ಗಾಂಧಿ ಭವನ ಸಭಾಂಗಣ, ಮಾನಸಗಂಗೋತ್ರಿ

ಉದ್ಘಾಟನೆ : ಡಾ. ಎಂ. ಸೋಮಶೇಖರಯ್ಯ

ಸ್ವಾತಂತ್ರ್ಯ ಹೋರಾಟಗಾರರು, ಮೈಸೂರು

ಅಧ್ಯಕ್ಷತೆ : ಪ್ರೊ. ಎನ್.ಕೆ. ಲೋಕನಾಥ್

ಮಾನ್ಯ ಕುಲಪತಿಗಳು ಮೈಸೂರು ವಿಶ್ವವಿದ್ಯಾನಿಲಯ, ಮೈಸೂರು

ವಿಶೇಷ ಉಪನ್ಯಾಸ : ಡಾ. ಇಂದಿರಾ ಜ.ಹಿ.

ಪ್ರಾಧ್ಯಾಪಕರು, ಇತಿಹಾಸ ವಿಭಾಗ ಸರ್ಕಾರಿ ಪ್ರಥಮ ದರ್ಜೆ ಮಹಿಳಾ ಕಾಲೇಜು ಬೈರಾಮರ, ಟಿ. ನರಸೀಮರ ತಾಲ್ಲೂಕು

ಪ್ರಾಸ್ತಾವಿಕ ನುಡಿ : ಪ್ರೊ. ಎಸ್. ನರೇಂದ್ರ ಕುಮಾರ್