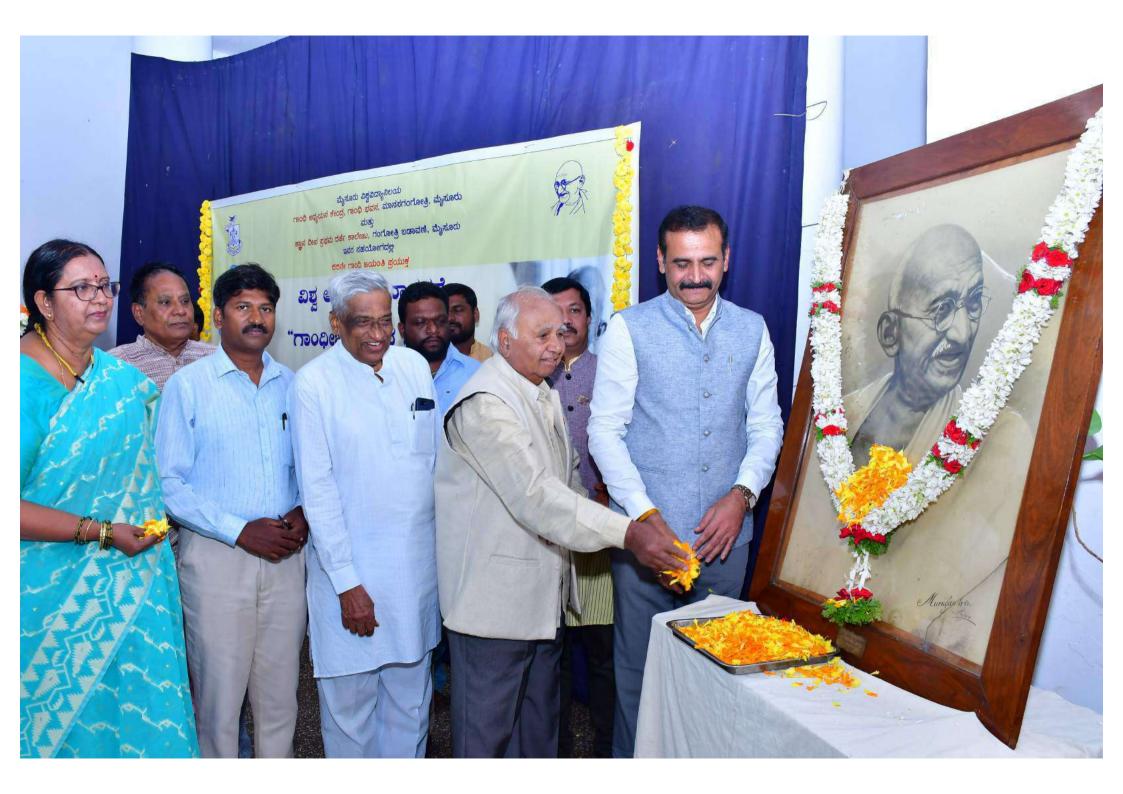

ಭಾವಚಿತ್ರಕ್ಕೆ ಕುಲಪತಿ ಪ್ರೊ.ಎನ್.ಕೆ.ಲೋಕನಾಥ್ ಗಿಡಕ್ಕೆ ನೀರೆರೆದರು.

ಎಂಬುದನ್ನು ಅರಿಯಬೇಕಿದೆ,'' ಎಂದು ಸಲಹೆ ಸ್ವರಾಜ್ಯ ಎಲ್ಲರನ್ನೂ ಒಳಗೊಳ್ಳುವ ಪಾಲಿಸಿ,'' ಎಂದು ವಿವರಿಸಿದರು.

ಸಾಮಾಜಿಕ ಅಸಮಾನತೆ ನಿವಾರಣೆಗೆ ಒತ್ತು ಕೊಟ್ಟಿದ್ದ ಗಾಂಧಿಯು ತಾರತಮ್ಮವಿಲ್ಲದ ಸಮ ಸಮಾಜದ ನಿರ್ಮಾಣದೊಂದಿಗೆ ಭವ್ರ

#### ಗಾಂಧೀಜಿ ಗ್ರಾಮ ಸ್ವರಾಜ್ಯ ಕಲ್ಪನೆ ಈಗ ಪ್ರಸ್ತುತ ಇತಿಹಾಸ ಪ್ರಾಧ್ಯಾಪಕೆ ಡಾ.ಬಿ.ಪಿ.ಇಂದಿರಾ ಅಭಿಪ್ರಾಯ । ಮೈಸೂರು ವಿವಿಯಲ್ಲಿ ವಿಶ್ವ ಅಹಿಂಸಾ ದಿನಾಚರಣೆ, ಗಾಂಧಿ ಭಾವಚಿತ್ರಕ್ಕೆ ನಮನ

ಕನ್ನಡಪ್ರಭ ವಾರ್ತೆ ಮೈಸೂರು

ಗಾಂಧೀಜಿ ಅವರ ಗ್ರಾಮ ಸ್ವರಾಜ್ಯ ಕಲ್ಪನೆಗೆ ಇವತ್ತಿಗೆ ಹೆಚ್ಚು ಪ್ರಸ್ತುತವಾಗಿದೆ. ಗ್ರಾಮಗಳ ಪ್ರನುರುತ್ತಾನವಾ ಗದೇ ಭವಿಷ್ಯವಿಲ್ಲ ಎಂಬುದನ್ನು ಅರಿಯಬೇಕಿದೆ ಎಂದು ಟ್ರಿನರಸೀಪುರ ತಾಲೂಕು ಬೈರಾಪುರ ಸರ್ಕಾ ರಿ ಪ್ರಥಮ ದರ್ಜೆ ಮಹಿಳಾ ಕಾಲೇಜಿನ ಇತಿಹಾಸ ಪ್ರಾಧ್ಯಾಪಕೆ ಡಾ.ಬಿ.ಪಿ.ಇಂದಿರಾ ತಿಳಿಸಿದರು.