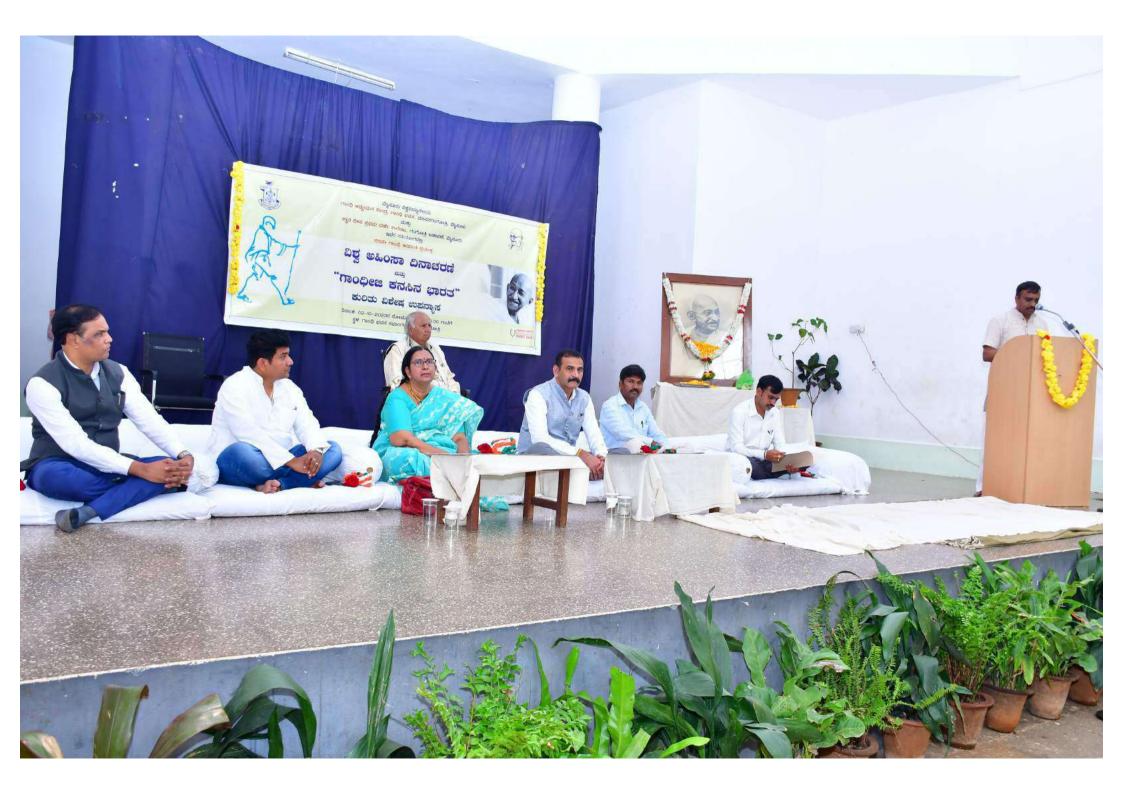

Dr. M. Somashekharaiah, in his inaugural speech

History Professor of Birapur Government First Class College B.P. Indira, who gave a lecture on Gandhi's dream India. In her Presentation she said, Mahatma Gandhi is an extraordinary great man in the eyes of the world. He is a cosmopolitan in true sense. In preindependence India, the struggle and dreams of Gandhiji for the independence of the country are historic. On this occasion, he expressed the fundamental ideas that as Dr. B.R. Ambedkar had said, who forgets history cannot create history.

B.P. Indira, gave a lecture on Gandhi's dream India.

The Registrar (Evaluation) of University of Mysore, Prof. K. Mahadevan, who arrived as a special invitee. Spoke on this occasion and said that the entire world has accepted the personality and achievements of Mahatma Gandhi, and those who are looking for what aspects of the life of the world he has left untouched and what he has not talked about will surely be disappointed.

# ಗಾಂಧಿ ಆಶಯ ಪುನರ್ ಪ್ರತಿಪಾದನೆ ಅಗತ್ಯ

ಮೈಸೂರು: ಗಾಂಧಿಯುಗದಿಂದ ಇವತ್ತಿನ ವರೆಗೆ ಪುನರ್ ಅವಲೋಕನ ಮಾಡುವ ಜತೆಗೆ ಗಾಂಧಿ ಆಶಯ ಪುನರ್ ಪ್ರತಿಪಾದನೆ ಮಾಡಬೇಕಾದ ಅವಶ್ಯವಿದೆ ಎಂದು ತಿ.ನರಸೀ ಪುರ ತಾಲೂಕಿನ ಬೈರಾಪುರ ಸರ್ಕಾರಿ ಪ್ರಥಮ ದರ್ಜೆ ಮಹಿಳಾ ಕಾಲೇಜಿನ ಪ್ರಾಧ್ಯಾಪಕಿ ಡಾ.ಬಿ.ಪಿ.ಇಂದಿರಾ ಅಭಿಪ್ರಾಯಪಟ್ಟರು.