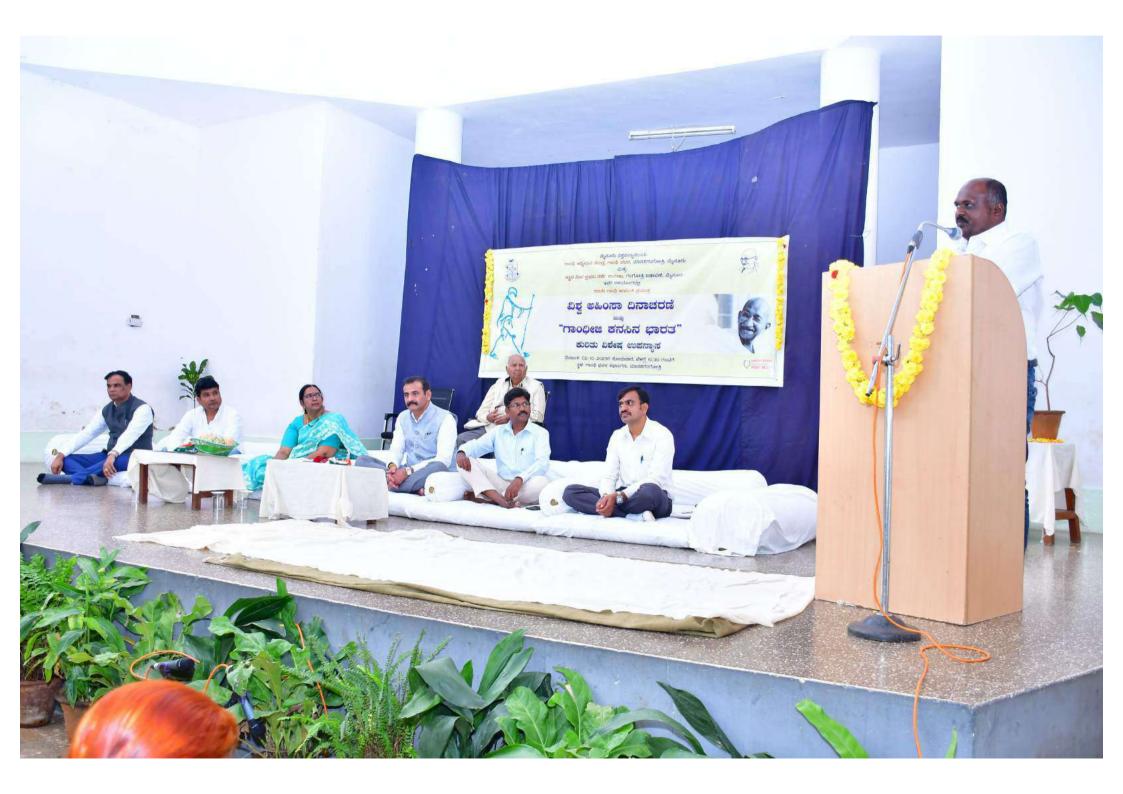

# World Peace Day 155<sup>th</sup> Gandhi Jayanthi 02-10-2023

University of Mysore, Centre for Gandhi Studies, Gandhi Bhavan, Manasagangotri, Mysore and Jnana Deepa First Class College, Gangotri Layout, Mysore organized World Day of Non-Violence and Special Lecture Program on the occasion of 155th Gandhi Jayanti on Date: 02-10-2023. The program started with a prayer performed by the students of College of Fine Arts, University of Mysore.

Inaugurated the Programme by Floral Tribute to Mahatma Gandhiji

Director of Gandhi Bhavan Prof. S. Narendrakumar spoke about Gandhi, he said Born as an ordinary man but raised as an extraordinary man, Mahatma Gandhi captured the attention of the world like a needle for his simplicity, truthfulness, advocacy and upholding of noble principles and ideals. His active thoughts are admired by the whole world. Gandhiji's thoughts are so broad that they can be applied in all fields. On this occasion, he expressed the ideas that Gandhiji has given leadership to India in efficient political and social fields due to the essence of his values and the theory he believed in and the path of truth.

Honorable Vice-Chancellor Prof. N.K. Lokanath who presided over the program

Professor Dr. T. Manju thanked, research scholar S. Prasannakumar naratted the programme. Pro-Gandhi thinkers, Gandhi Margis, professors, research scholars and students of many departments of Manasagangotri, faculty, non-teaching staffs, research scholars and students of Gandhi Bhavan participated in the program.