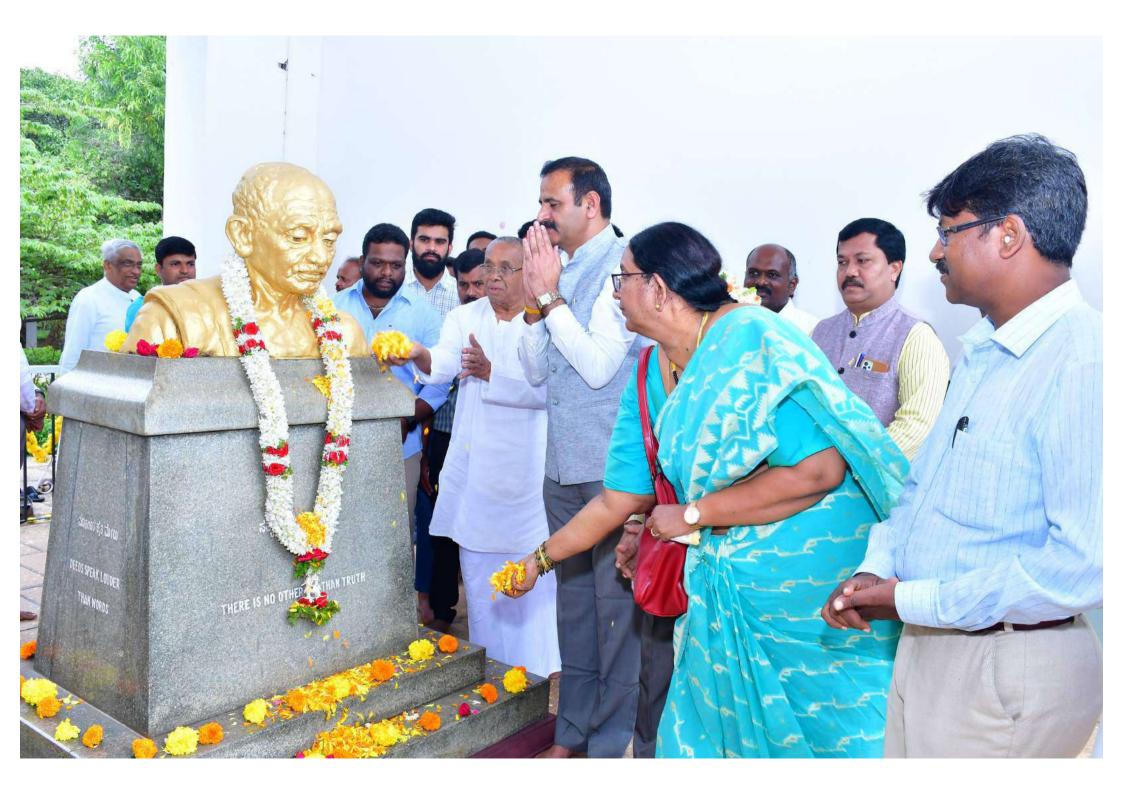

ಪಾಲಿಸಿ ಎಂದು ವಿವರಿಸಿದರು. ಪ್ರತಿ ಗ್ರಾಮ ಸ್ಥಾವಲಂಬಿಯಾಗಬೇಕು. ಹಳ್ಳಿಗಳು ನಾಶವಾದರೆ ಭಾರತ ಕೂಡ ನಾಶವಾಗುತ್ತದೆ ಎಂದು ಗಾಂಧಿ

ಮೈಸೂರಿನ ಗಾಂಧಿ ಭವನದಲ್ಲಿ ನಡೆದ ವಿಶ್ವ ಆಹಿಂಸಾ ದಿನಾಚರಣೆಯಲ್ಲಿ ಮೈಸೂರು ವಿವಿ ಕುಲಪತಿ ಪ್ರೊ.ಎನ್.ಕೆ.ಲೋಕನಾಥ್ ಗಾಂಧಿ ಪುಕ್ನಳಿಗೆ ಪುಷ್ಪಾರ್ಚನೆ ಮಾಡಿದರು. ಡಾ.ಎಂ.ಸ್ಕೋಮಶೇಖರಯ್ಯ, ಡಾ.ಇಂದಿರಾ, ಡಾ.ನರೇಂದ್ರಕುಮಾರ್ ಇದ್ದರು.

ಸರ್ವೋದಯ ಸಿದ್ಯಾಂತಗಳು ಗಾಂಧೀಜಿ

ಸುದಾರಿಸುವುದು,

ಮಾನತಗಂಗೋತ್ರಿಯ ಗಾಂಧಿ ಭವಸದಲ್ಲಿ ನಡದ ವಿಶ್ವ ಅಹಿಂಸಾ ದಿನಾಚರಣೆ ಯಲ್ಲಿ ಕುಲವತಿ ಪ್ಲೂಎನ್ಕ್.ಲೋಕನಾಥ್ ಅವರು ಗಾಂಧೀಜಿ ಭಾವಚಿತ್ರಕ್ಕೆ ಪ್ರಷ್ಟಾರ್ಚನೆ ಮಾಡಿದರು. ಪ್ರೊ.ಬಿ.ಪಿ.ಇಂದಿರಾ, ಎಂ.ಸೋಮಶೇಖರಯ್ಯ, ಪ್ರೊ. ಎಸ್.ಪರೇಂದಕುಮಾರ್, ಎನ್ಸ್.ಯೋಷ್ ಕುಮಾರ್, ಸಿ.ಆರ್.ಸಿದ್ದಲಿಂಗ ಸ್ವಾಮಿ ಪ್ರಜಾವಾಣಿ ಚಿತ್ರ ಇದ್ದಾರೆ ಗಾಮೀಣ ಜನರ ಬದುಕಿನ ವಡುವಿನ ಜೀವನ ಮಾರ್ಗವಾಗಿತು, ಅಂತರ ಹೋಗಲಾಡಿಸುವುದು ಅವರ