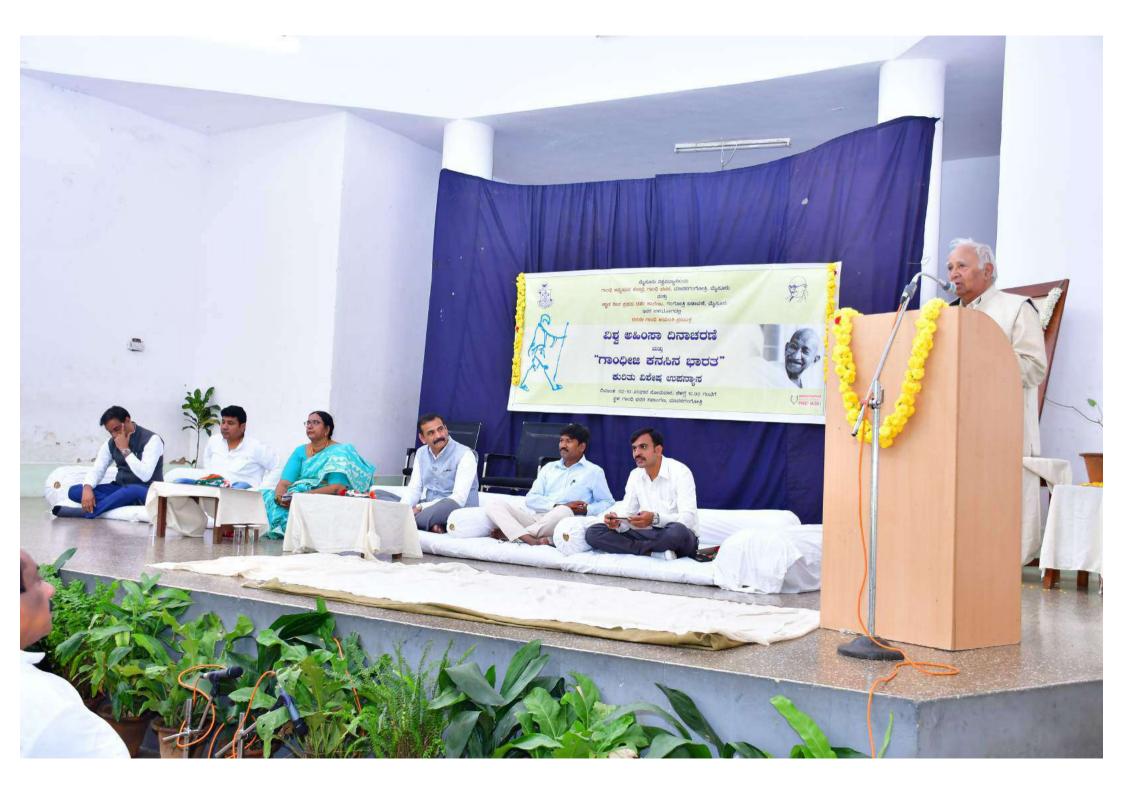

# World Peace Day 155<sup>th</sup> Gandhi Jayanthi 02-10-2023

University of Mysore, Centre for Gandhi Studies, Gandhi Bhavan, Manasagangotri, Mysore and Jnana Deepa First Class College, Gangotri Layout, Mysore organized World Day of Non-Violence and Special Lecture Program on the occasion of 155th Gandhi Jayanti on Date: 02-10-2023. The program started with a prayer performed by the students of College of Fine Arts, University of Mysore.

Inaugurated the Programme by Floral Tribute to Mahatma Gandhiji

Director of Gandhi Bhavan Prof. S. Narendrakumar spoke about Gandhi, he said Born as an ordinary man but raised as an extraordinary man, Mahatma Gandhi captured the attention of the world like a needle for his simplicity, truthfulness, advocacy and upholding of noble principles and ideals. His active thoughts are admired by the whole world. Gandhiji's thoughts are so broad that they can be applied in all fields. On this occasion, he expressed the ideas that Gandhiji has given leadership to India in efficient political and social fields due to the essence of his values and the theory he believed in and the path of truth.