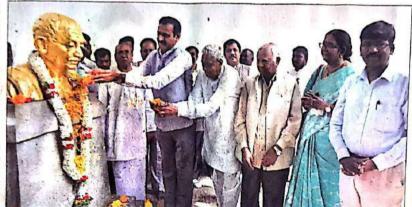

### ನನಸಾಗದ ಗ್ರಾಮ ಸ್ವರಾಜ್ಯದ ಕನಸು

ಮಾನಸಗಂಗೋತ್ರಿಯ ಗಾಂಧಿಭವನದಲ್ಲಿ ಸೋಮ ವಾರ ಆಯೋಜಿಸಿದ್ದ ವಿಶ್ವ ಅಹಿಂಸಾ ದಿನಾಚರಣೆ ಯಲ್ಲಿ ಗಾಂಧಿ ಪುತ್ಥಳಿಗೆ ಪುಷ್ಪಾರ್ಚನೆ ಮಾಡಲಾ ಯಿತು. ಪ್ರೊ.ಎನ್.ಕೆ.ಲೋಕನಾಥ್, ಡಾ.ಬಿ.ಪಿ. ಇಂದಿರಾ, ಡಾ.ಎಂ. ಸೋಮಶೇಖರಯ್ಯ, ಪ್ರೊ. ನರೇಂದ್ರಕುಮಾರ್, ಸಿದ್ಧಲಿಂಗಸ್ವಾಮಿ ಇದ್ದರು.

ಪಾಲಿಸಿ ಎಂದು ವಿವರಿಸಿದರು. ಪ್ರತಿ ಗ್ರಾಮ ಸ್ಥಾವಲಂಬಿಯಾಗಬೇಕು. ಹಳ್ಳಿಗಳು ನಾಶವಾದರೆ ಭಾರತ ಕೂಡ ನಾಶವಾಗುತ್ತದೆ ಎಂದು ಗಾಂಧಿ

ಮೈಸೂರಿನ ಗಾಂಧಿ ಭವನದಲ್ಲಿ ನಡೆದ ವಿಶ್ವ ಆಹಿಂಸಾ ದಿನಾಚರಣೆಯಲ್ಲಿ ಮೈಸೂರು ವಿವಿ ಕುಲಪತಿ ಪ್ರೊ.ಎನ್.ಕೆ.ಲೋಕನಾಥ್ ಗಾಂಧಿ ಪುಕ್ನಳಿಗೆ ಪುಷ್ಪಾರ್ಚನೆ ಮಾಡಿದರು. ಡಾ.ಎಂ.ಸ್ಕೋಮಶೇಖರಯ್ಯ, ಡಾ.ಇಂದಿರಾ, ಡಾ.ನರೇಂದ್ರಕುಮಾರ್ ಇದ್ದರು.