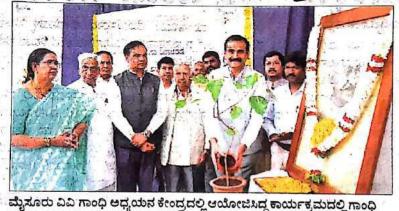

ಮೈಸೂರು ವಿವಿ ಗಾಂಧಿ ಅಧ್ಯಯನ ಕೇಂದ್ರ, ಗಾಂಧಿ ಭವನ ಹಾಗೂ ಜ್ಞಾನ ದೀಪ ಪ್ರಥಮ ದರ್ಜೆ ಕಾಲೇಜು ಸಹಯೋಗದಲ್ಲಿ ಆಯೋಜಿಸಿದ್ದ ವಿಶ್ವ ಅಹಿಂಸಾ ದಿನಾಚರ ಣೆಯಲ್ಲಿ ಗಾಂಧೀಜಿ ಕನಸಿನ ಭಾರತ ಕುರಿತು ವಿಶೇಷ ಉಪನ್ಯಾಸ ನೀಡಿದರು.

ಗಾಂಧೀಜಿ ಅವರಿಗೆ ಎರಡು ಕನಸು ಗಳಿದ್ದವು. ಸ್ವತಂತ್ರ ಭಾರತ ಮತ್ತು ಭಾರತೀ ಯರು ಅನ್ಯಾಯ, ಶೋಷಣೆ, ಅಸಮಾನತೆ ಮತ್ತು ಅಸಮಾನತೆಯಿಂದ ಬಿಡುಗಡೆ ಕನಸು ಕಂಡಿದ್ದರು. ಅವರ ಕನಸು ಈವರೆಗೂ ಈಡೇ ರಿಲ್ಲ ಎಂಬುದು ವಿಷಾದನೀಯ. ಅದನ್ನು ಈಡೇರಿಸುವ ಜವಾಬ್ದಾರಿ ನಮ್ಮೆಲ್ಲರ ಮೇಲಿದೆ ಎಂದು ಆಶಿಸಿದರು.

ಸ್ವಾತಂತ್ರ್ಯ ಹೋರಾಟಗಾರ ಡಾ.ಎಂ. ಸೋಮಶೇಖರಯ್ಯ, ಮೈಸೂರು ವಿವಿ ಕುಲಪತಿ ಪ್ರೊ.ಎನ್.ಕೆ.ಲೋಕನಾಥ್, ಗಾಂಧಿ ಭವನದ ನಿರ್ದೇಶಕ ಪ್ರೊ.ಎಸ್.ನರೇಂದ್ರ ಕುಮಾರ್, ಜ್ಞಾನದೀಪ ಎಜುಕೇಷನಲ್ ಟ್ರಸ್ಟ್ ಖಹಾಂಚಿ ಎನ್.ಸಂತೋಷಕುಮಾರ್, ಪ್ರಾಂ ಶುಪಾಲ ಸಿ.ಆರ್.ಸಿದ್ದಲಿಂಗಸ್ಯಾಮಿ ಇದ್ದರು.