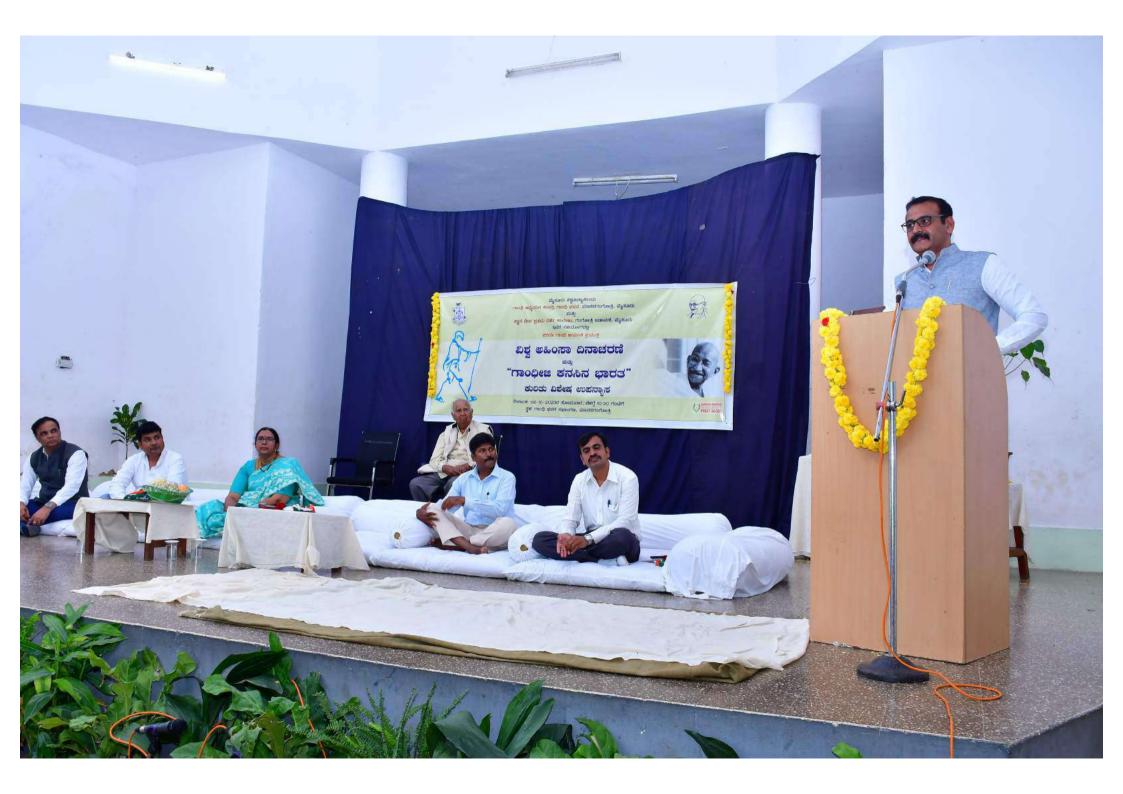

Inaugurated the Programme by Floral Tribute to Mahatma Gandhiji

Director of Gandhi Bhavan Prof. S. Narendrakumar spoke about Gandhi, he said Born as an ordinary man but raised as an extraordinary man, Mahatma Gandhi captured the attention of the world like a needle for his simplicity, truthfulness, advocacy and upholding of noble principles and ideals. His active thoughts are admired by the whole world. Gandhiji's thoughts are so broad that they can be applied in all fields. On this occasion, he expressed the ideas that Gandhiji has given leadership to India in efficient political and social fields due to the essence of his values and the theory he believed in and the path of truth.

**Prof. S. Narendrakumar in his Key Note presentation** 

Senior freedom fighter of Mysore, Dr. M. Somashekharaiah, in his inaugural speech said that, Mahatma Gandhi is an unbroken force; his contribution not only to India but to the whole world is immense. Gandhi's ideologies seem most relevant when all values are degraded in modern lifestyle. Gandhiji's personality stands out in the world. This personality does not just come from education. It comes from the practice of truth and non-violence. Many such heroes, who participated in India's freedom struggle in the pre-independence period, expressed their concern that the freedom gained from such sacrifices has turned into freedom today.

Honorable Vice-Chancellor Prof. N.K. Loknath who presided over the program and spoke, Mahatma Gandhi is the greatest thinker and visionary the world has seen. A rare saint who lived as he spoke and became an example to the world. Their personality ideas are relevant as long as the child lives. It was Gandhiji who brought the world of peace, tolerance and non-violence to the forefront of peace. He is not only an inspiration to us, but an inspiration to the whole world. In this context, Mahatma Gandhi, the first visionary of that era, expressed such ideas as the real truth that the age of tomorrow is Veda and Science.

Honorable Vice-Chancellor Prof. N.K. Lokanath who presided over the program

Professor Dr. T. Manju thanked, research scholar S. Prasannakumar naratted the programme. Pro-Gandhi thinkers, Gandhi Margis, professors, research scholars and students of many departments of Manasagangotri, faculty, non-teaching staffs, research scholars and students of Gandhi Bhavan participated in the program.