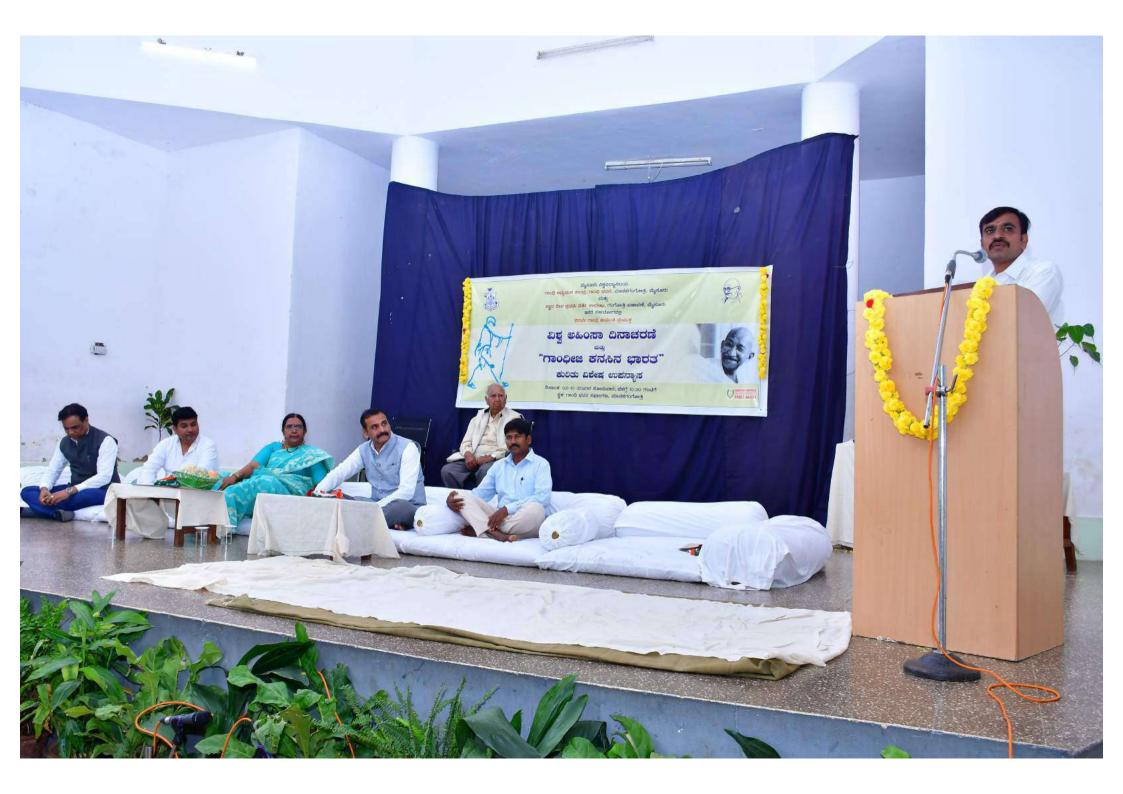

Honorable Vice-Chancellor Prof. N.K. Loknath who presided over the program and spoke, Mahatma Gandhi is the greatest thinker and visionary the world has seen. A rare saint who lived as he spoke and became an example to the world. Their personality ideas are relevant as long as the child lives. It was Gandhiji who brought the world of peace, tolerance and non-violence to the forefront of peace. He is not only an inspiration to us, but an inspiration to the whole world. In this context, Mahatma Gandhi, the first visionary of that era, expressed such ideas as the real truth that the age of tomorrow is Veda and Science.

Honorable Vice-Chancellor Prof. N.K. Lokanath who presided over the program

Professor Dr. T. Manju thanked, research scholar S. Prasannakumar naratted the programme. Pro-Gandhi thinkers, Gandhi Margis, professors, research scholars and students of many departments of Manasagangotri, faculty, non-teaching staffs, research scholars and students of Gandhi Bhavan participated in the program.