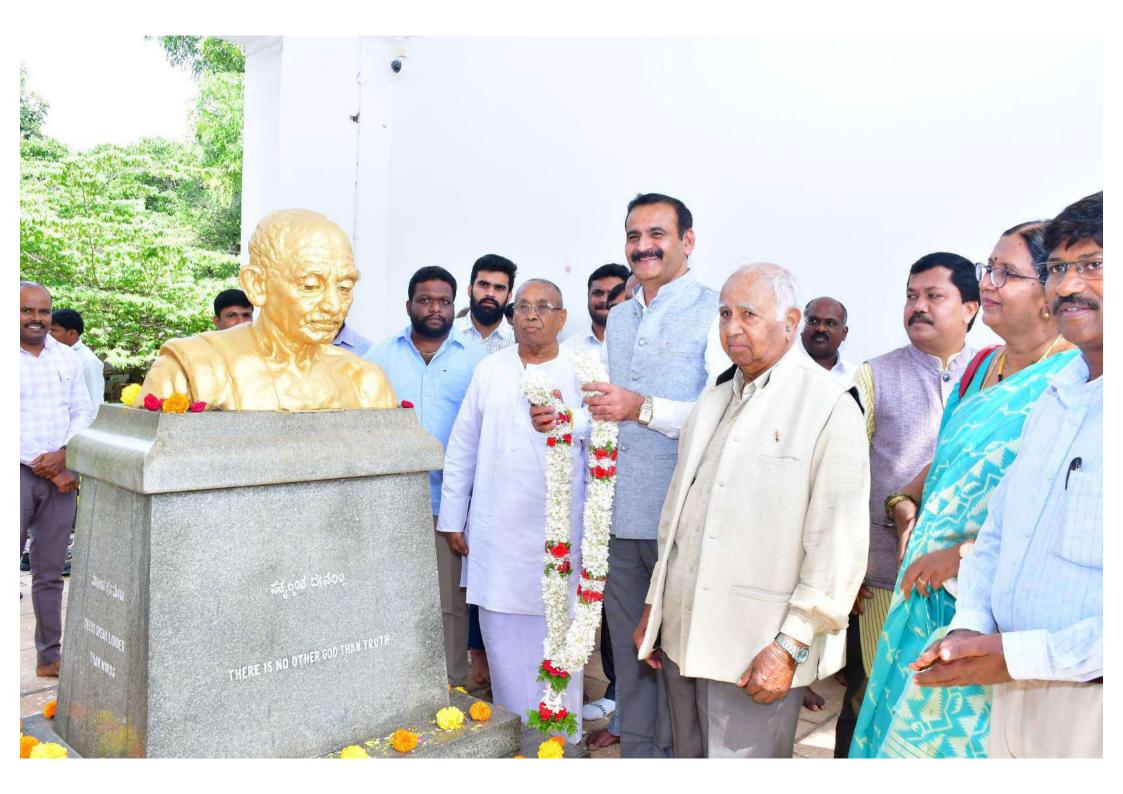

### ನನಸಾಗದ ಗ್ರಾಮ ಸ್ವರಾಜ್ಯದ ಕನಸು

ಮಾನಸಗಂಗೋತ್ರಿಯ ಗಾಂಧಿಭವನದಲ್ಲಿ ಸೋಮ ವಾರ ಆಯೋಜಿಸಿದ್ದ ವಿಶ್ವ ಅಹಿಂಸಾ ದಿನಾಚರಣೆ ಯಲ್ಲಿ ಗಾಂಧಿ ಪುತ್ಥಳಿಗೆ ಪುಷ್ಪಾರ್ಚನೆ ಮಾಡಲಾ ಯಿತು. ಪ್ರೊ.ಎನ್.ಕೆ.ಲೋಕನಾಥ್, ಡಾ.ಬಿ.ಪಿ. ಇಂದಿರಾ, ಡಾ.ಎಂ. ಸೋಮಶೇಖರಯ್ಯ, ಪ್ರೊ. ನರೇಂದ್ರಕುಮಾರ್, ಸಿದ್ಧಲಿಂಗಸ್ವಾಮಿ ಇದ್ದರು.

ಪಾಲಿಸಿ ಎಂದು ವಿವರಿಸಿದರು. ಪ್ರತಿ ಗ್ರಾಮ ಸ್ಥಾವಲಂಬಿಯಾಗಬೇಕು. ಹಳ್ಳಿಗಳು ನಾಶವಾದರೆ ಭಾರತ ಕೂಡ ನಾಶವಾಗುತ್ತದೆ ಎಂದು ಗಾಂಧಿ

ಮೈಸೂರಿನ ಗಾಂಧಿ ಭವನದಲ್ಲಿ ನಡೆದ ವಿಶ್ವ ಆಹಿಂಸಾ ದಿನಾಚರಣೆಯಲ್ಲಿ ಮೈಸೂರು ವಿವಿ ಕುಲಪತಿ ಪ್ರೊ.ಎನ್.ಕೆ.ಲೋಕನಾಥ್ ಗಾಂಧಿ ಪುಕ್ನಳಿಗೆ ಪುಷ್ಪಾರ್ಚನೆ ಮಾಡಿದರು. ಡಾ.ಎಂ.ಸ್ಕೋಮಶೇಖರಯ್ಯ, ಡಾ.ಇಂದಿರಾ, ಡಾ.ನರೇಂದ್ರಕುಮಾರ್ ಇದ್ದರು.

ಸರ್ವೋದಯ ಸಿದ್ಯಾಂತಗಳು ಗಾಂಧೀಜಿ

ಸುದಾರಿಸುವುದು,

ಮಾನತಗಂಗೋತ್ರಿಯ ಗಾಂಧಿ ಭವಸದಲ್ಲಿ ನಡದ ವಿಶ್ವ ಅಹಿಂಸಾ ದಿನಾಚರಣೆ ಯಲ್ಲಿ ಕುಲವತಿ ಪ್ಲೂಎನ್ಕ್.ಲೋಕನಾಥ್ ಅವರು ಗಾಂಧೀಜಿ ಭಾವಚಿತ್ರಕ್ಕೆ ಪ್ರಷ್ಟಾರ್ಚನೆ ಮಾಡಿದರು. ಪ್ರೊ.ಬಿ.ಪಿ.ಇಂದಿರಾ, ಎಂ.ಸೋಮಶೇಖರಯ್ಯ, ಪ್ರೊ. ಎಸ್.ಪರೇಂದಕುಮಾರ್, ಎನ್ಸ್.ಯೋಷ್ ಕುಮಾರ್, ಸಿ.ಆರ್.ಸಿದ್ದಲಿಂಗ ಸ್ವಾಮಿ ಪ್ರಜಾವಾಣಿ ಚಿತ್ರ ಇದ್ದಾರೆ ಗಾಮೀಣ ಜನರ ಬದುಕಿನ ವಡುವಿನ ಜೀವನ ಮಾರ್ಗವಾಗಿತು, ಅಂತರ ಹೋಗಲಾಡಿಸುವುದು ಅವರ