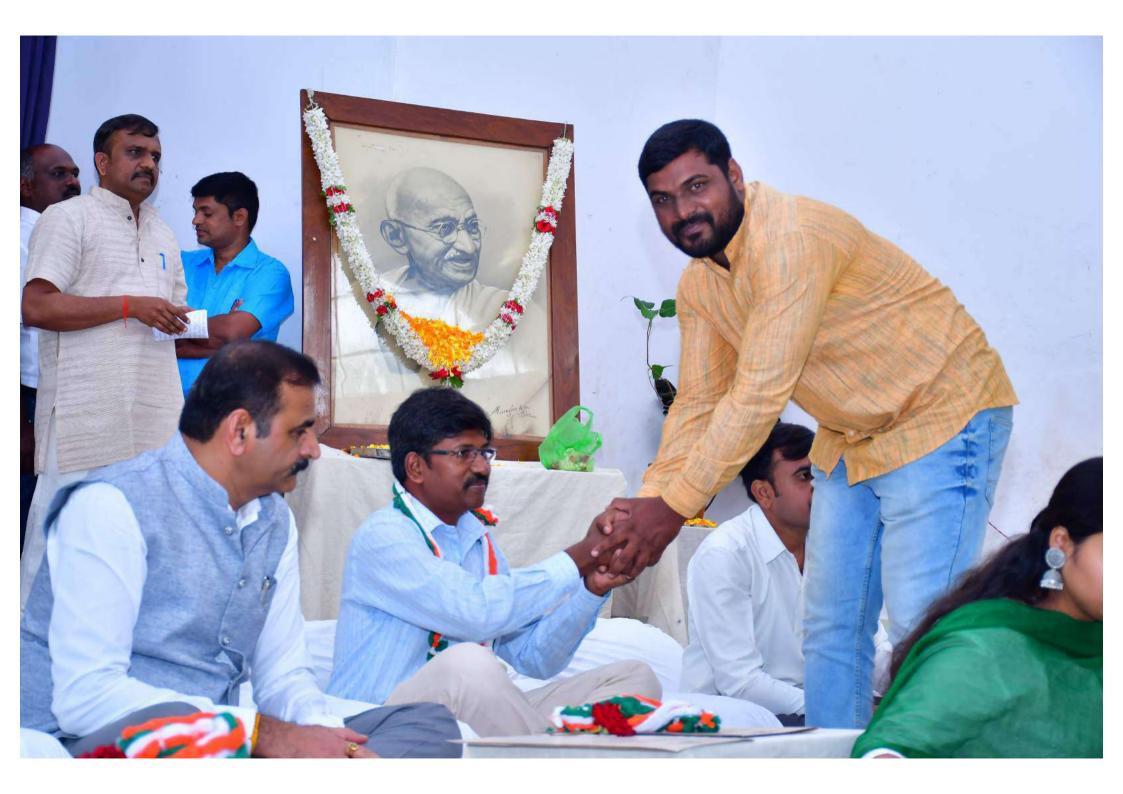

Inaugurated the Programme by Floral Tribute to Mahatma Gandhiji

Director of Gandhi Bhavan Prof. S. Narendrakumar spoke about Gandhi, he said Born as an ordinary man but raised as an extraordinary man, Mahatma Gandhi captured the attention of the world like a needle for his simplicity, truthfulness, advocacy and upholding of noble principles and ideals. His active thoughts are admired by the whole world. Gandhiji's thoughts are so broad that they can be applied in all fields. On this occasion, he expressed the ideas that Gandhiji has given leadership to India in efficient political and social fields due to the essence of his values and the theory he believed in and the path of truth.

### ನನಸಾಗದ ಗ್ರಾಮ ಸ್ವರಾಜ್ಯದ ಕನಸು

ಮಾನಸಗಂಗೋತ್ರಿಯ ಗಾಂಧಿಭವನದಲ್ಲಿ ಸೋಮ ವಾರ ಆಯೋಜಿಸಿದ್ದ ವಿಶ್ವ ಅಹಿಂಸಾ ದಿನಾಚರಣೆ ಯಲ್ಲಿ ಗಾಂಧಿ ಪುತ್ಥಳಿಗೆ ಪುಷ್ಪಾರ್ಚನೆ ಮಾಡಲಾ ಯಿತು. ಪ್ರೊ.ಎನ್.ಕೆ.ಲೋಕನಾಥ್, ಡಾ.ಬಿ.ಪಿ. ಇಂದಿರಾ, ಡಾ.ಎಂ. ಸೋಮಶೇಖರಯ್ಯ, ಪ್ರೊ. ನರೇಂದ್ರಕುಮಾರ್, ಸಿದ್ಧಲಿಂಗಸ್ವಾಮಿ ಇದ್ದರು.