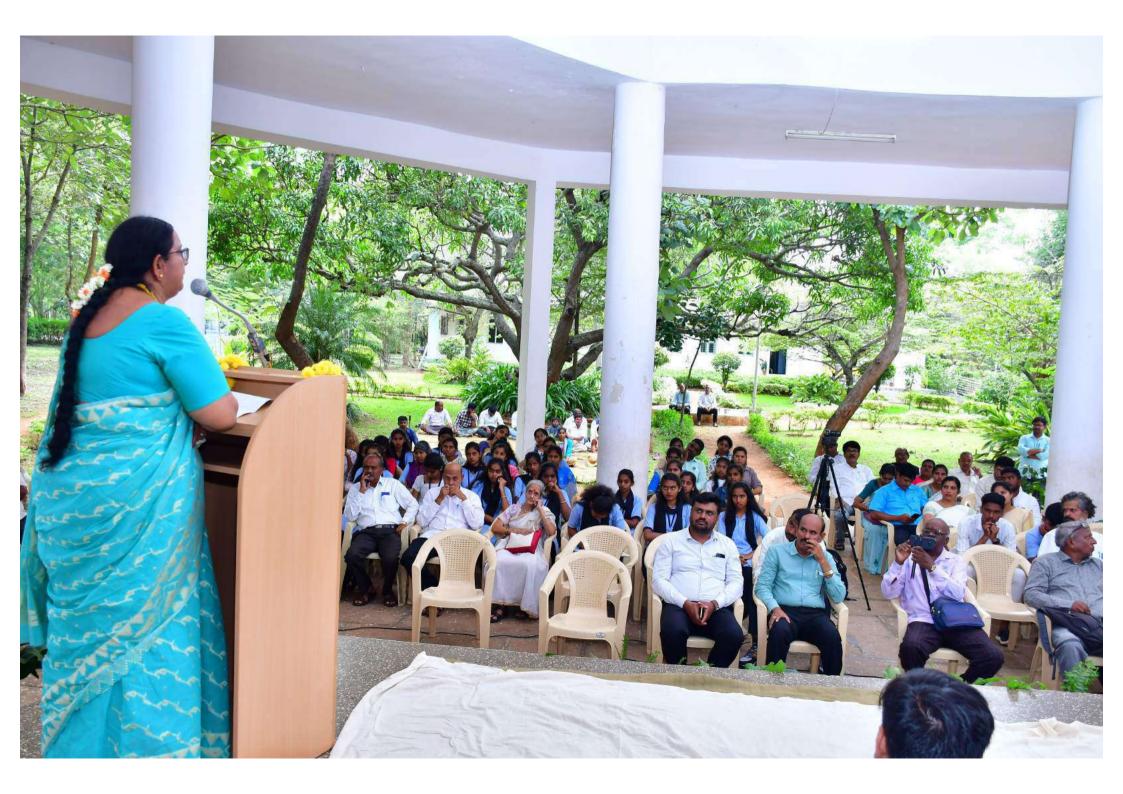

# World Peace Day 155<sup>th</sup> Gandhi Jayanthi 02-10-2023

University of Mysore, Centre for Gandhi Studies, Gandhi Bhavan, Manasagangotri, Mysore and Jnana Deepa First Class College, Gangotri Layout, Mysore organized World Day of Non-Violence and Special Lecture Program on the occasion of 155th Gandhi Jayanti on Date: 02-10-2023. The program started with a prayer performed by the students of College of Fine Arts, University of Mysore.

Inaugurated the Programme by Floral Tribute to Mahatma Gandhiji

Director of Gandhi Bhavan Prof. S. Narendrakumar spoke about Gandhi, he said Born as an ordinary man but raised as an extraordinary man, Mahatma Gandhi captured the attention of the world like a needle for his simplicity, truthfulness, advocacy and upholding of noble principles and ideals. His active thoughts are admired by the whole world. Gandhiji's thoughts are so broad that they can be applied in all fields. On this occasion, he expressed the ideas that Gandhiji has given leadership to India in efficient political and social fields due to the essence of his values and the theory he believed in and the path of truth.

Honorable Vice-Chancellor Prof. N.K. Lokanath who presided over the program

Professor Dr. T. Manju thanked, research scholar S. Prasannakumar naratted the programme. Pro-Gandhi thinkers, Gandhi Margis, professors, research scholars and students of many departments of Manasagangotri, faculty, non-teaching staffs, research scholars and students of Gandhi Bhavan participated in the program.