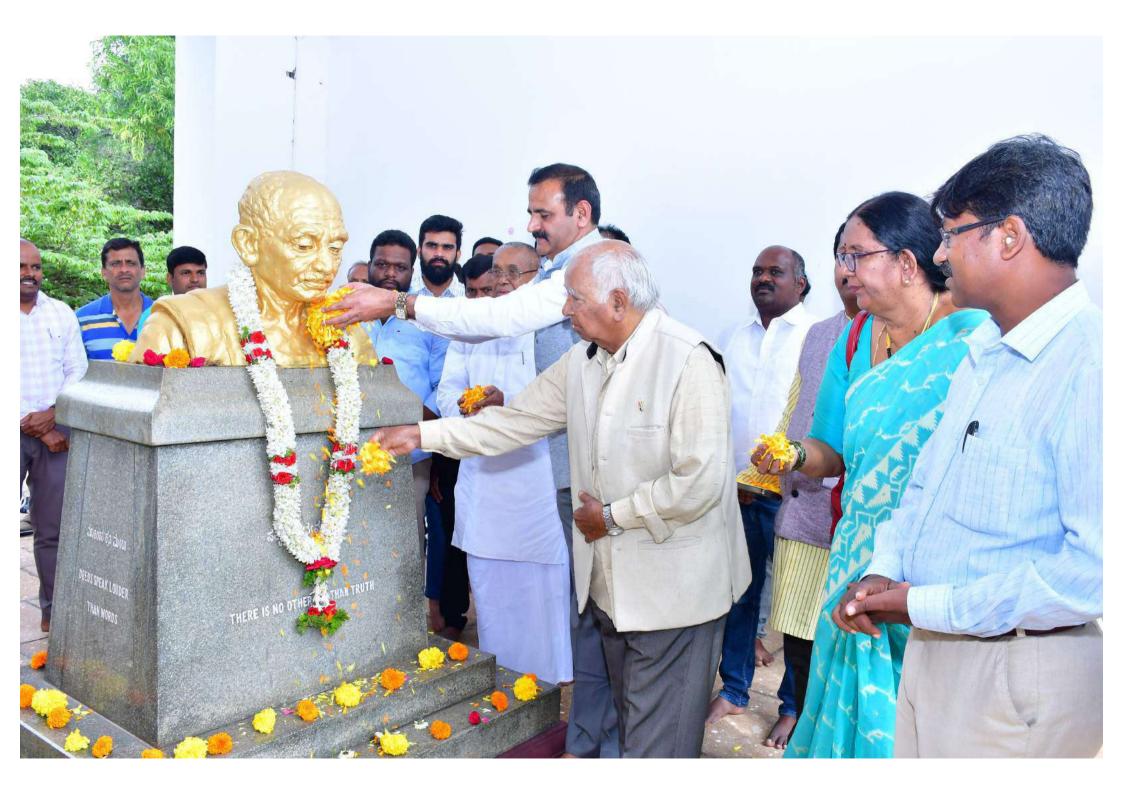

Inaugurated the Programme by Floral Tribute to Mahatma Gandhiji

Director of Gandhi Bhavan Prof. S. Narendrakumar spoke about Gandhi, he said Born as an ordinary man but raised as an extraordinary man, Mahatma Gandhi captured the attention of the world like a needle for his simplicity, truthfulness, advocacy and upholding of noble principles and ideals. His active thoughts are admired by the whole world. Gandhiji's thoughts are so broad that they can be applied in all fields. On this occasion, he expressed the ideas that Gandhiji has given leadership to India in efficient political and social fields due to the essence of his values and the theory he believed in and the path of truth.

### ನನಸಾಗದ ಗ್ರಾಮ ಸ್ವರಾಜ್ಯದ ಕನಸು

ಮಾನಸಗಂಗೋತ್ರಿಯ ಗಾಂಧಿಭವನದಲ್ಲಿ ಸೋಮ ವಾರ ಆಯೋಜಿಸಿದ್ದ ವಿಶ್ವ ಅಹಿಂಸಾ ದಿನಾಚರಣೆ ಯಲ್ಲಿ ಗಾಂಧಿ ಪುತ್ಥಳಿಗೆ ಪುಷ್ಪಾರ್ಚನೆ ಮಾಡಲಾ ಯಿತು. ಪ್ರೊ.ಎನ್.ಕೆ.ಲೋಕನಾಥ್, ಡಾ.ಬಿ.ಪಿ. ಇಂದಿರಾ, ಡಾ.ಎಂ. ಸೋಮಶೇಖರಯ್ಯ, ಪ್ರೊ. ನರೇಂದ್ರಕುಮಾರ್, ಸಿದ್ಧಲಿಂಗಸ್ವಾಮಿ ಇದ್ದರು.