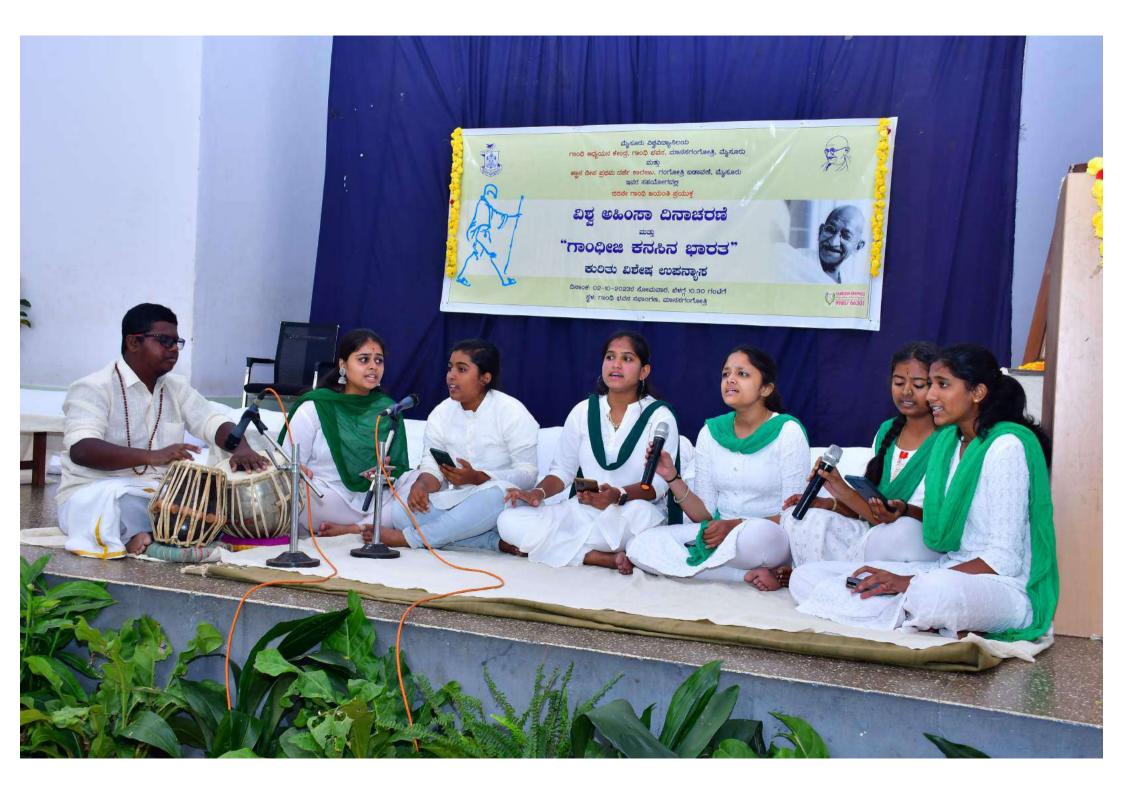

### ನನಸಾಗದ ಗ್ರಾಮ ಸ್ವರಾಜ್ಯದ ಕನಸು

ಮಾನಸಗಂಗೋತ್ರಿಯ ಗಾಂಧಿಭವನದಲ್ಲಿ ಸೋಮ ವಾರ ಆಯೋಜಿಸಿದ್ದ ವಿಶ್ವ ಅಹಿಂಸಾ ದಿನಾಚರಣೆ ಯಲ್ಲಿ ಗಾಂಧಿ ಪುತ್ಥಳಿಗೆ ಪುಷ್ಪಾರ್ಚನೆ ಮಾಡಲಾ ಯಿತು. ಪ್ರೊ.ಎನ್.ಕೆ.ಲೋಕನಾಥ್, ಡಾ.ಬಿ.ಪಿ. ಇಂದಿರಾ, ಡಾ.ಎಂ. ಸೋಮಶೇಖರಯ್ಯ, ಪ್ರೊ. ನರೇಂದ್ರಕುಮಾರ್, ಸಿದ್ಧಲಿಂಗಸ್ವಾಮಿ ಇದ್ದರು.

ಪಾಲಿಸಿ ಎಂದು ವಿವರಿಸಿದರು. ಪ್ರತಿ ಗ್ರಾಮ ಸ್ಥಾವಲಂಬಿಯಾಗಬೇಕು. ಹಳ್ಳಿಗಳು ನಾಶವಾದರೆ ಭಾರತ ಕೂಡ ನಾಶವಾಗುತ್ತದೆ ಎಂದು ಗಾಂಧಿ

ಮೈಸೂರಿನ ಗಾಂಧಿ ಭವನದಲ್ಲಿ ನಡೆದ ವಿಶ್ವ ಆಹಿಂಸಾ ದಿನಾಚರಣೆಯಲ್ಲಿ ಮೈಸೂರು ವಿವಿ ಕುಲಪತಿ ಪ್ರೊ.ಎನ್.ಕೆ.ಲೋಕನಾಥ್ ಗಾಂಧಿ ಪುಕ್ನಳಿಗೆ ಪುಷ್ಪಾರ್ಚನೆ ಮಾಡಿದರು. ಡಾ.ಎಂ.ಸ್ಕೋಮಶೇಖರಯ್ಯ, ಡಾ.ಇಂದಿರಾ, ಡಾ.ನರೇಂದ್ರಕುಮಾರ್ ಇದ್ದರು.

ಸರ್ವೋದಯ ಸಿದ್ಯಾಂತಗಳು ಗಾಂಧೀಜಿ

ಸುದಾರಿಸುವುದು,

ಮಾನತಗಂಗೋತ್ರಿಯ ಗಾಂಧಿ ಭವಸದಲ್ಲಿ ನಡದ ವಿಶ್ವ ಅಹಿಂಸಾ ದಿನಾಚರಣೆ ಯಲ್ಲಿ ಕುಲವತಿ ಪ್ಲೂಎನ್ಕ್.ಲೋಕನಾಥ್ ಅವರು ಗಾಂಧೀಜಿ ಭಾವಚಿತ್ರಕ್ಕೆ ಪ್ರಷ್ಟಾರ್ಚನೆ ಮಾಡಿದರು. ಪ್ರೊ.ಬಿ.ಪಿ.ಇಂದಿರಾ, ಎಂ.ಸೋಮಶೇಖರಯ್ಯ, ಪ್ರೊ. ಎಸ್.ಪರೇಂದಕುಮಾರ್, ಎನ್ಸ್.ಯೋಷ್ ಕುಮಾರ್, ಸಿ.ಆರ್.ಸಿದ್ದಲಿಂಗ ಸ್ವಾಮಿ ಪ್ರಜಾವಾಣಿ ಚಿತ್ರ ಇದ್ದಾರೆ ಗಾಮೀಣ ಜನರ ಬದುಕಿನ ವಡುವಿನ ಜೀವನ ಮಾರ್ಗವಾಗಿತು, ಅಂತರ ಹೋಗಲಾಡಿಸುವುದು ಅವರ