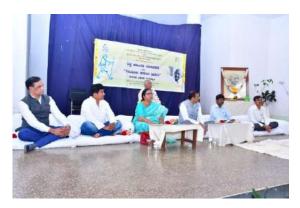

## ಅಹಿಂಸಾ ದಿನಾಚರಣೆ "ಗಾಂಧೀಜ ಕನಸಿನ ಭಾರತ' " ಕುಲಿತು ವಿಶೇಷ ಉಪನ್ಯಾಸ

ದಿನಾಂಕ: 02-10-2023ರ ಸೋಮವಾರ, ಬೆಳಗ್ಗೆ 10.30 ಗಂಟೆಗೆ ಸ್ಥಳ: ಗಾಂಧಿ ಭವನ ಸಭಾಂಗಣ, ಮಾನಸಗಂಗೋತ್ರಿ

ಉದ್ಘಾಟನೆ : ಡಾ. ಎಂ. ಸೋಮಶೇಖರಯ್ಯ

ಸ್ವಾತಂತ್ರ್ಯ ಹೋರಾಟಗಾರರು, ಮೈಸೂರು

ಅಧ್ಯಕ್ಷತೆ : ಪ್ರೊ. ಎನ್.ಕೆ. ಲೋಕನಾಥ್

ಮಾನ್ಯ ಕುಲಪತಿಗಳು ಮೈಸೂರು ವಿಶ್ವವಿದ್ಯಾನಿಲಯ, ಮೈಸೂರು

ವಿಶೇಷ ಉಪನ್ಯಾಸ : ಡಾ. ಇಂದಿರಾ ಜ.ಹಿ.

ಪ್ರಾಧ್ಯಾಪಕರು, ಇತಿಹಾಸ ವಿಭಾಗ ಸರ್ಕಾರಿ ಪ್ರಥಮ ದರ್ಜೆ ಮಹಿಳಾ ಕಾಲೇಜು ಬೈರಾಮರ, ಟಿ. ನರಸೀಮರ ತಾಲ್ಲೂಕು

ಪ್ರಾಸ್ತಾವಿಕ ನುಡಿ : ಪ್ರೊ. ಎಸ್. ನರೇಂದ್ರ ಕುಮಾರ್

ನಿರ್ದೇಶಕರು

ಗಾಂಧಿ ಭವನ, ಮಾನಸಗಂಗೋತ್ರಿ, ಮೈಸೂರು

ಉಪಸ್ಥಿತರು : ಶ್ರೀ ಎನ್. ಸಂತೋಷ್ ಕುಮಾರ್

ಖಜಾಂಚಿ, ಜ್ಞಾನದೀಪ ಎಜುಕೇಷನಲ್ ಟ್ರಸ್ಟ್ ಗಂಗೋತ್ರಿ ಬಡಾವಣೆ, ಮೈಸೂರು

ಶ್ರೀ ಸಿ.ಆರ್. ಸಿದ್ಧಅಂಗ ಸ್ವಾಮಿ

ಪ್ರಾಂಶುಪಾಲರು, ಜ್ಞಾನದೀಪ ಪ್ರಥಮ ದರ್ಜೆ ಕಾಲೇಜು ಗಂಗೋತ್ರಿ ಬಡಾವಣೆ, ಮೈಸೂರು