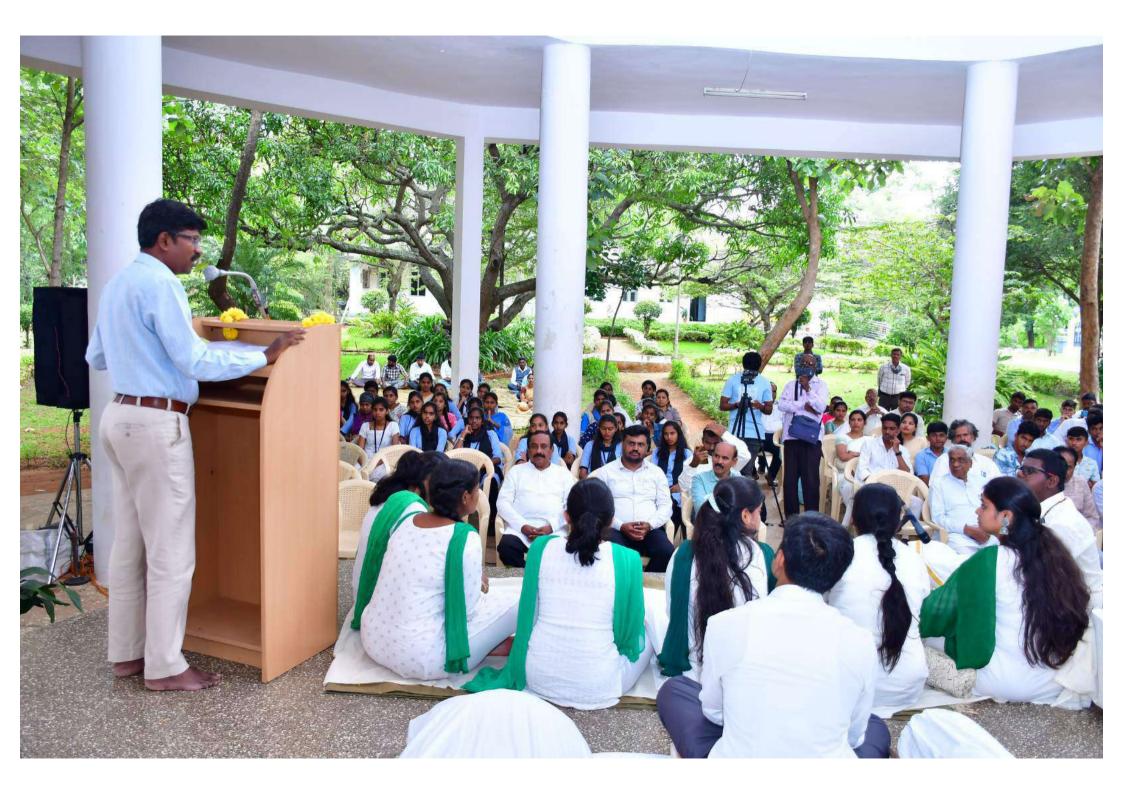

# World Peace Day 155<sup>th</sup> Gandhi Jayanthi 02-10-2023

University of Mysore, Centre for Gandhi Studies, Gandhi Bhavan, Manasagangotri, Mysore and Jnana Deepa First Class College, Gangotri Layout, Mysore organized World Day of Non-Violence and Special Lecture Program on the occasion of 155th Gandhi Jayanti on Date: 02-10-2023. The program started with a prayer performed by the students of College of Fine Arts, University of Mysore.

Inaugurated the Programme by Floral Tribute to Mahatma Gandhiji

Director of Gandhi Bhavan Prof. S. Narendrakumar spoke about Gandhi, he said Born as an ordinary man but raised as an extraordinary man, Mahatma Gandhi captured the attention of the world like a needle for his simplicity, truthfulness, advocacy and upholding of noble principles and ideals. His active thoughts are admired by the whole world. Gandhiji's thoughts are so broad that they can be applied in all fields. On this occasion, he expressed the ideas that Gandhiji has given leadership to India in efficient political and social fields due to the essence of his values and the theory he believed in and the path of truth.

Honorable Vice-Chancellor Prof. N.K. Lokanath who presided over the program

Professor Dr. T. Manju thanked, research scholar S. Prasannakumar naratted the programme. Pro-Gandhi thinkers, Gandhi Margis, professors, research scholars and students of many departments of Manasagangotri, faculty, non-teaching staffs, research scholars and students of Gandhi Bhavan participated in the program.