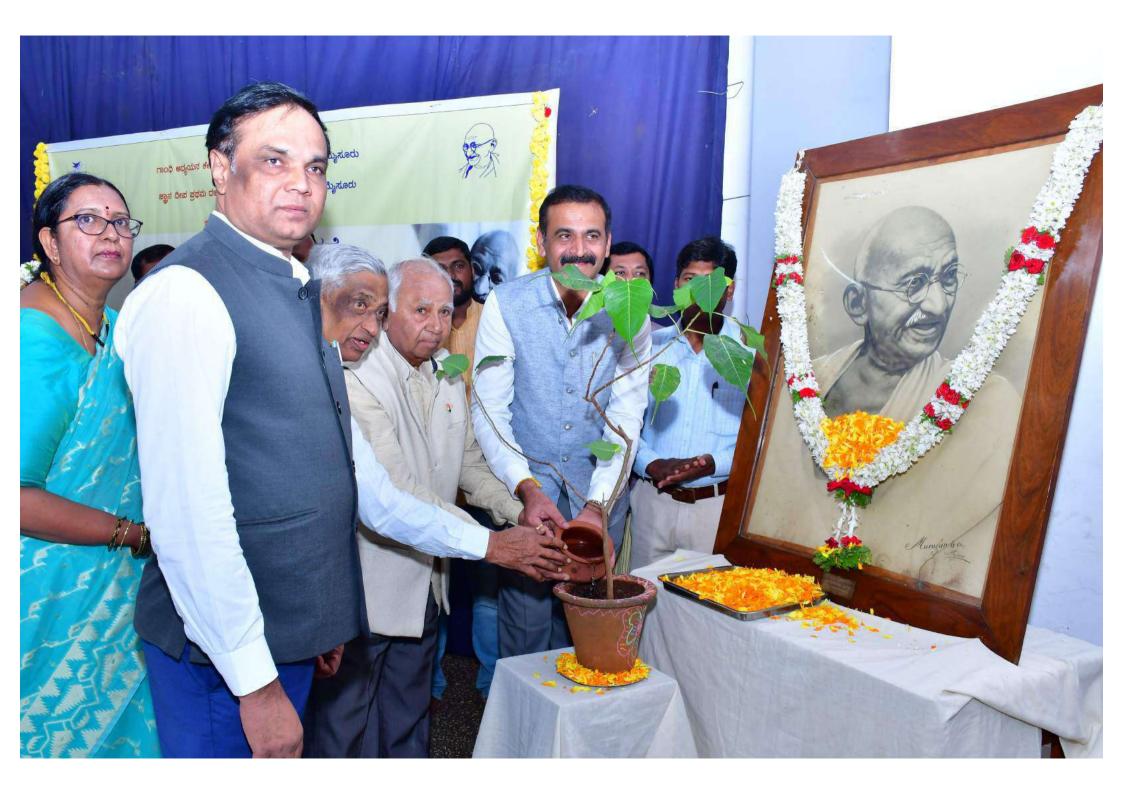

Inaugurated the Programme by Floral Tribute to Mahatma Gandhiji

Director of Gandhi Bhavan Prof. S. Narendrakumar spoke about Gandhi, he said Born as an ordinary man but raised as an extraordinary man, Mahatma Gandhi captured the attention of the world like a needle for his simplicity, truthfulness, advocacy and upholding of noble principles and ideals. His active thoughts are admired by the whole world. Gandhiji's thoughts are so broad that they can be applied in all fields. On this occasion, he expressed the ideas that Gandhiji has given leadership to India in efficient political and social fields due to the essence of his values and the theory he believed in and the path of truth.

ಭಾವಚಿತ್ರಕ್ಕೆ ಕುಲಪತಿ ಪ್ರೊ.ಎನ್.ಕೆ.ಲೋಕನಾಥ್ ಗಿಡಕ್ಕೆ ನೀರೆರೆದರು.

ಎಂಬುದನ್ನು ಅರಿಯಬೇಕಿದೆ,'' ಎಂದು ಸಲಹೆ ಸ್ವರಾಜ್ಯ ಎಲ್ಲರನ್ನೂ ಒಳಗೊಳ್ಳುವ ಪಾಲಿಸಿ,'' ಎಂದು ವಿವರಿಸಿದರು.

ಸಾಮಾಜಿಕ ಅಸಮಾನತೆ ನಿವಾರಣೆಗೆ ಒತ್ತು ಕೊಟ್ಟಿದ್ದ ಗಾಂಧಿಯು ತಾರತಮ್ಮವಿಲ್ಲದ ಸಮ ಸಮಾಜದ ನಿರ್ಮಾಣದೊಂದಿಗೆ ಭವ್ರ