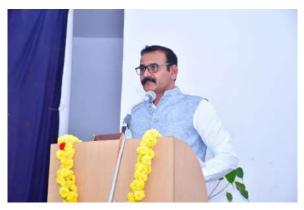

Inaugurated the Programme by Floral Tribute to Mahatma Gandhiji

Director of Gandhi Bhavan Prof. S. Narendrakumar spoke about Gandhi, he said Born as an ordinary man but raised as an extraordinary man, Mahatma Gandhi captured the attention of the world like a needle for his simplicity, truthfulness, advocacy and upholding of noble principles and ideals. His active thoughts are admired by the whole world. Gandhiji's thoughts are so broad that they can be applied in all fields. On this occasion, he expressed the ideas that Gandhiji has given leadership to India in efficient political and social fields due to the essence of his values and the theory he believed in and the path of truth.

**Prof. S. Narendrakumar in his Key Note presentation** 

Senior freedom fighter of Mysore, Dr. M. Somashekharaiah, in his inaugural speech said that, Mahatma Gandhi is an unbroken force; his contribution not only to India but to the whole world is immense. Gandhi's ideologies seem most relevant when all values are degraded in modern lifestyle. Gandhiji's personality stands out in the world. This personality does not just come from education. It comes from the practice of truth and non-violence. Many such heroes, who participated in India's freedom struggle in the pre-independence period, expressed their concern that the freedom gained from such sacrifices has turned into freedom today.