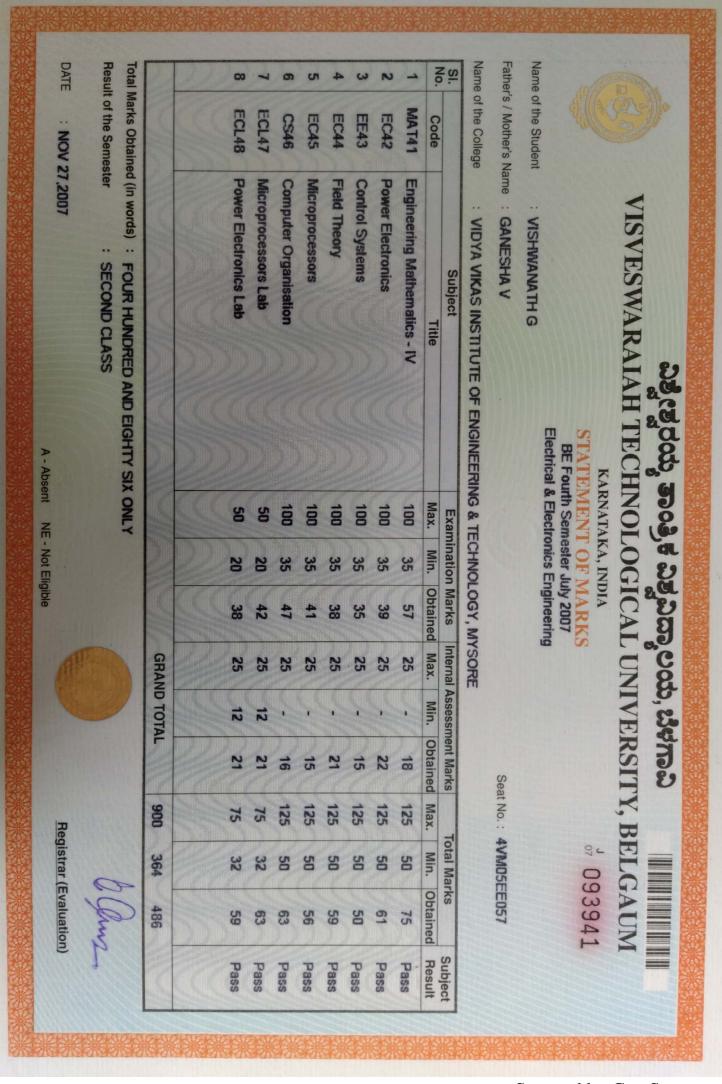

### Result of the Semester Total Marks Obtained (in words) : FIVE HUNDRED AND TWENTY ONE ONLY Name of the College Father's / Mother's Name : GANESHA V Name of the Student EEL68 EEL67 EE66' **EE65** EE64 EE63 EE61 : NOV 23,2008 EE62 Control System Lab Switch Gear and Protection Transforms Induction Machines Lab OOP 's with C++ Electrical Drawing and CAD Transformer and Induction Machine Electrical Machine Design Power System Analysis and Stability VISVESWARAIAH TECHNOLOGICAL UNIVERSITY, BELGAUM VIDYA VIKAS INSTITUTE OF ENGINEERING & TECHNOLOGY, MYSORE : VISHWANATH G SECOND CLASS ವಿಶ್ವೇಶ್ವರಯ್ಯ ತಾಂತ್ರಿಕ ವಿಶ್ವವಿದ್ಯಾಲಯ, ಬೆಳಗಾವಿ Electrical & Electronics Engineering STATEMENT OF MARKS BE Sixth Semester July 2008 A - Absent KARNATAKA, INDIA 100 100 100 100 Max. **Examination Marks** NE - Not Eligible Obtained Internal Assessment Marks GRAND TOTAL 25 3 Obtained Seat No.: 4VM05EE057 900 Registrar (Evaluation) **Total Marks** 99580T 80 Min. 364 Obtained 521 72 8 60 65 5 Subject Result Pass Pass Pass Pass Pass Pass Pass