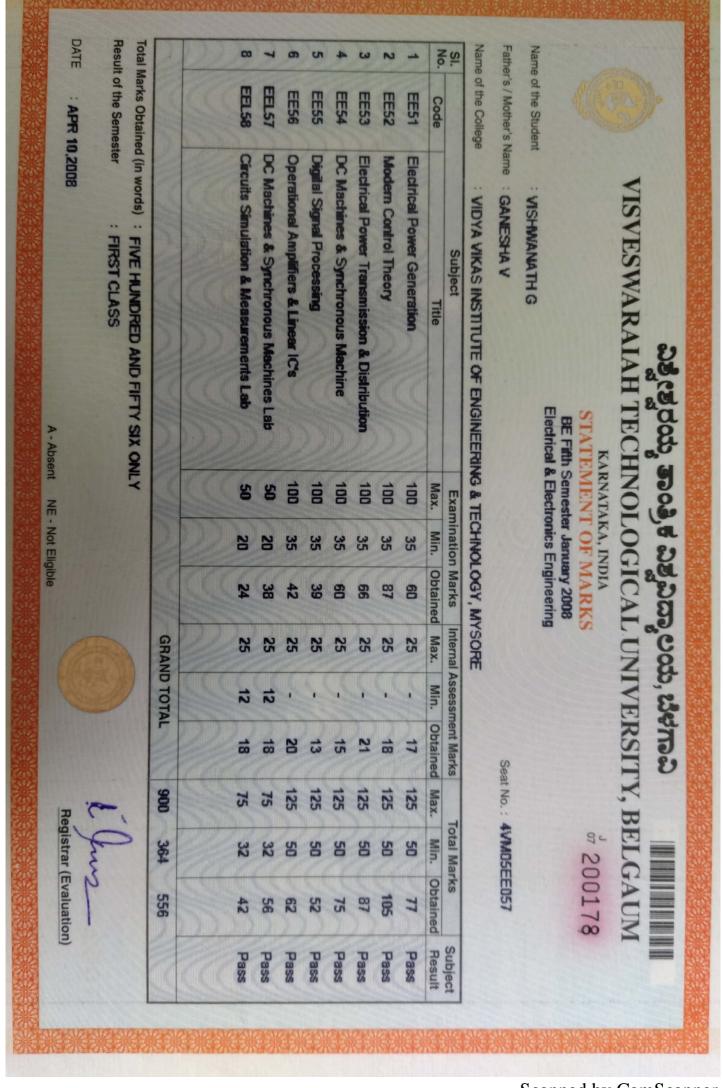

### DATE Result of the Semester Name of the Student Total Marks Obtained (in words) : FIVE HUNDRED AND TEN ONLY Father's / Mother's Name : GANESHA V Name of the College EEL78 EE766 CIP71 EEL77 EE75 EE74 EE73 EE72 Code MAY 02 2009 Constitution of India & Professional Ethics Power Simulation Lab Relay HV Lab Power System Operation and Control High Voltage Engineering Computer Techniques in Power System Renewable energy Source Electrical Power utilization VISVESWARAIAH TECHNOLOGICAL UNIVERSITY, BELGAUM : VISHWANATH G : VIDYA VIKAS INSTITUTE OF ENGINEERING & TECHNOLOGY, MYSORE FIRST CLASS CIP71 is not considered for Grand Total and the Class Declaration Subject ವಿಶ್ವೇಶ್ವರಯ್ಯ ತಾಂತ್ರಿಕ ವಿಶ್ವವಿದ್ಯಾಲಯ, ಬೆಳಗಾವಿ BE Seventh Semester January 2009 Electrical & Electronics Engineering STATEMENT OF MARKS A - Absent KARNATAKA, INDIA Max. 100 100 100 100 100 100 **Examination Marks** NE - Not Eligible Min. Obtained 45 76 Internal Assessment Marks Max. GRAND TOTAL 12 Obtained 13 Seat No.: 4VM05EE057 Max. 775 **Total Marks** · 207803 Registrar (Evaluation) Min. 314 Obtained 67 8 510 Subject Result Pass Pass Pass Pass Pass Pass Pass