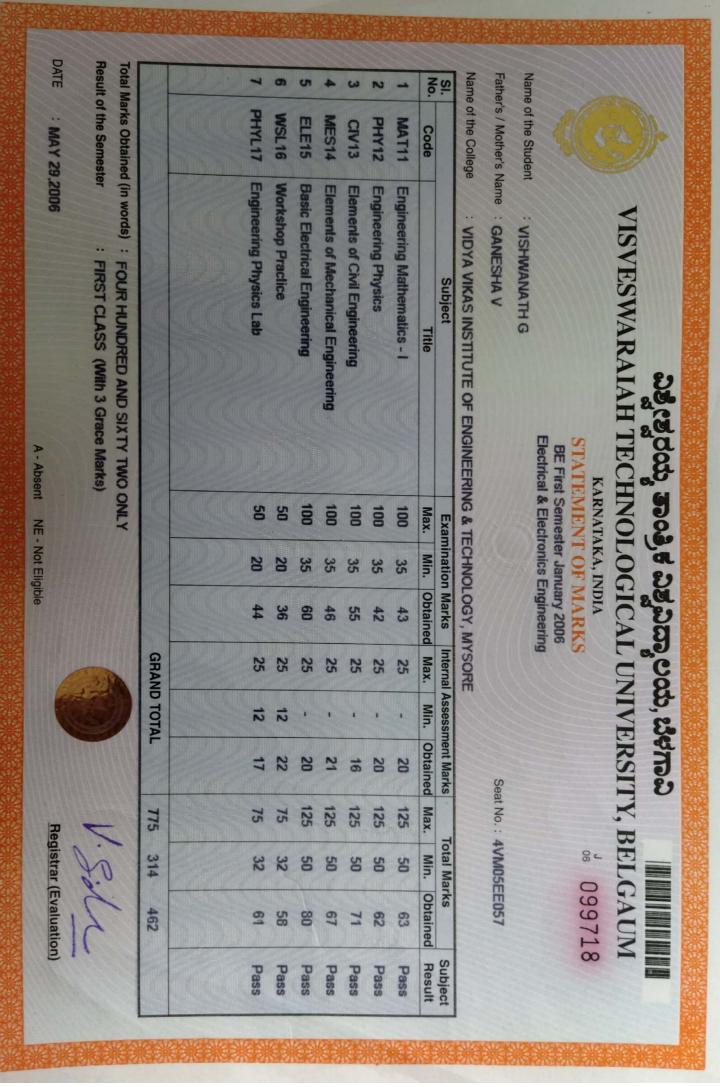

### DATE: AUG 06,2008 Result of the Semester First Attempt Total Marks (in words): Name of the Student Name of the College Father's / Mother's Name : ECL37 EC36 MAT3 Code EE34 CS33 EC32 1735 Digital Electronics Lab Analog Electronics Lab Signals & Systems Engineering Mathematics - III Electrical & Electronics Measurement Network Analysis Logic Design Electronics Circuits GANESHAV VIDYA VIKAS INSTITUTE OF ENGINEERING & TECHNOLOGY, MYSORE VISHWANATH G VISVESWARAIAH TECHNOLOGICAL UNIVERSITY, BELGAUM Subject FIVE HUNDRED AND FORTY ONLY FIRST CLASS Title ವಿಶ್ವೇಶ್ವರಯ್ಯ ತಾಂತ್ರಿಕ ವಿಶ್ವವಿದ್ಯಾಲಯ, ಬೆಳಗಾವಿ Electrical & Electronics Engineering STATEMENT OF MARKS THIRD SEMESTER B.E.EXAM KARNATAKA, INDIA Max 50 100 100 **Examination Marks** Min Obtained Max 35 35 35 35 52 36 46 56 Internal Assessment Marks FIRST ATTEMPT TOTAL 35 Min 12 Obtained 20 23 20 18 Seat No.: 4VM05EE057 Max 900 125 125 125 125 125 75 gistrar (Evaluation) **Total Marks** Min 364 50 50 50 © 083929 Obtained 536+4 69 72 70 76 of Passing Month & Year JAN 2007 JAN 2007 JAN 2007 **JAN 2007** JUL 2007 JAN 2007 JAN 2007