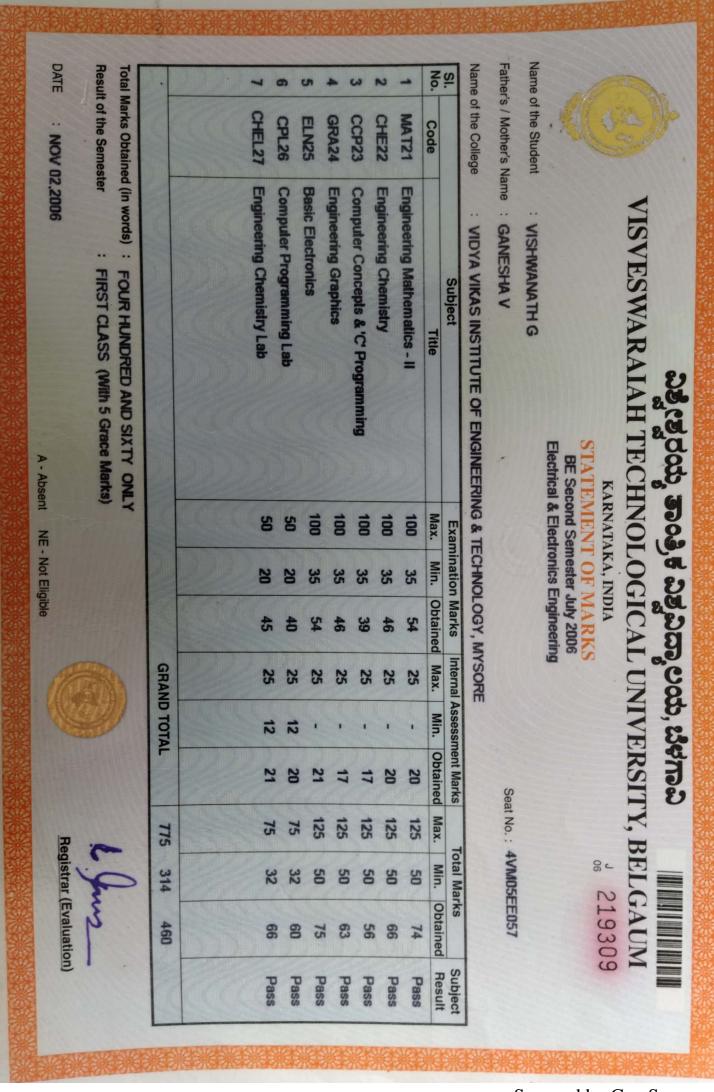

### DATE: AUG 06,2008 Result of the Semester First Attempt Total Marks (in words): Name of the Student Name of the College Father's / Mother's Name : ECL37 EC36 MAT3 Code EE34 CS33 EC32 1735 Digital Electronics Lab Analog Electronics Lab Signals & Systems Engineering Mathematics - III Electrical & Electronics Measurement Network Analysis Logic Design Electronics Circuits GANESHAV VIDYA VIKAS INSTITUTE OF ENGINEERING & TECHNOLOGY, MYSORE VISHWANATH G VISVESWARAIAH TECHNOLOGICAL UNIVERSITY, BELGAUM Subject FIVE HUNDRED AND FORTY ONLY FIRST CLASS Title ವಿಶ್ವೇಶ್ವರಯ್ಯ ತಾಂತ್ರಿಕ ವಿಶ್ವವಿದ್ಯಾಲಯ, ಬೆಳಗಾವಿ Electrical & Electronics Engineering STATEMENT OF MARKS THIRD SEMESTER B.E.EXAM KARNATAKA, INDIA Max 50 100 100 **Examination Marks** Min Obtained Max 35 35 35 35 52 36 46 56 Internal Assessment Marks FIRST ATTEMPT TOTAL 35 Min 12 Obtained 20 23 20 18 Seat No.: 4VM05EE057 Max 900 125 125 125 125 125 75 gistrar (Evaluation) **Total Marks** Min 364 50 50 50 © 083929 Obtained 536+4 69 72 70 76 of Passing Month & Year JAN 2007 JAN 2007 JAN 2007 **JAN 2007** JUL 2007 JAN 2007 JAN 2007