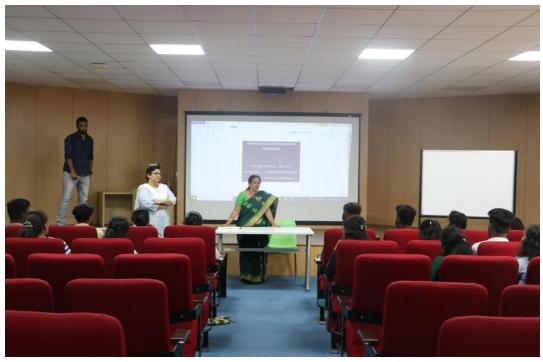

### **Day1:- 20th February, 2023**

Smt. Hamsaveni L, Coordinator, UCH, briefed the students about the importance of the training program and encouraged the students to make use of the opportunity that was provided to them and also appraised them to speak in English during the sessions so that they could speak confidently by the end of the training program. Smt. Jyothi H P, Chairman, Department of Studies in Social Work, Manasagangothri, wished the students and told them to improve their communication skills. Smt. Jayashree M J, English Consultant, UCH, addressed the students as to how this training program could help them in their future prospects. The classes took a shape with the students actively participating in the usage of vowels and consonants and Sentence formation, which was explained with examples by the subject expert. Students were assessed in the class room. The sessions were very interactive. UCH Staff also actively participated in the day's training.