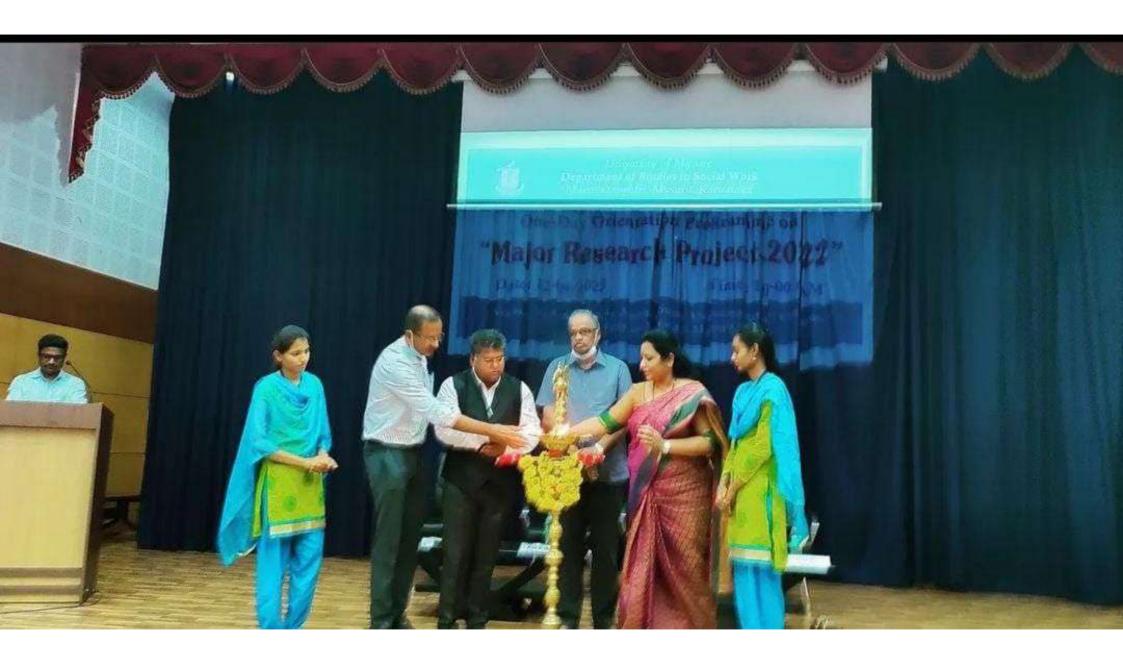

The programme was inaugurated with the lighting of the lamp by **Prof. R. Shivappa,** Hon'ble Registrar, University of Mysore, Mysuru and other dignitaries.

**Prof. TBSSV Ramanaiha,** Former Professor and Professor Emeritus gave necessary information about the Research Methodology. A research methodology gives research legitimacy and provides scientifically sound findings. It also provides a detailed plan that helps to keep researchers on track, making the process smooth, effective and manageable. A researcher's methodology allows the reader to understand the approach and methods used to reach conclusions.

Inauguration: Prof. R. Shivappa

Registrar

University of Mysore

Mysuru

Chief Guest: Dr. TBBSV Ramanaiah

Professor (Retd.)

**UGC** Emeritus Fellow

Department of Studies in Social Work

University of Mysore, Mysuru.

Presided by: Dr. Jyothi H.P.

Associate Professor & Chairperson
Department of Studies in Social Work,

University of Mysore, Manasagangotri, Mysuru.

Presence: Dr. Chandramouli

Associate Professor.