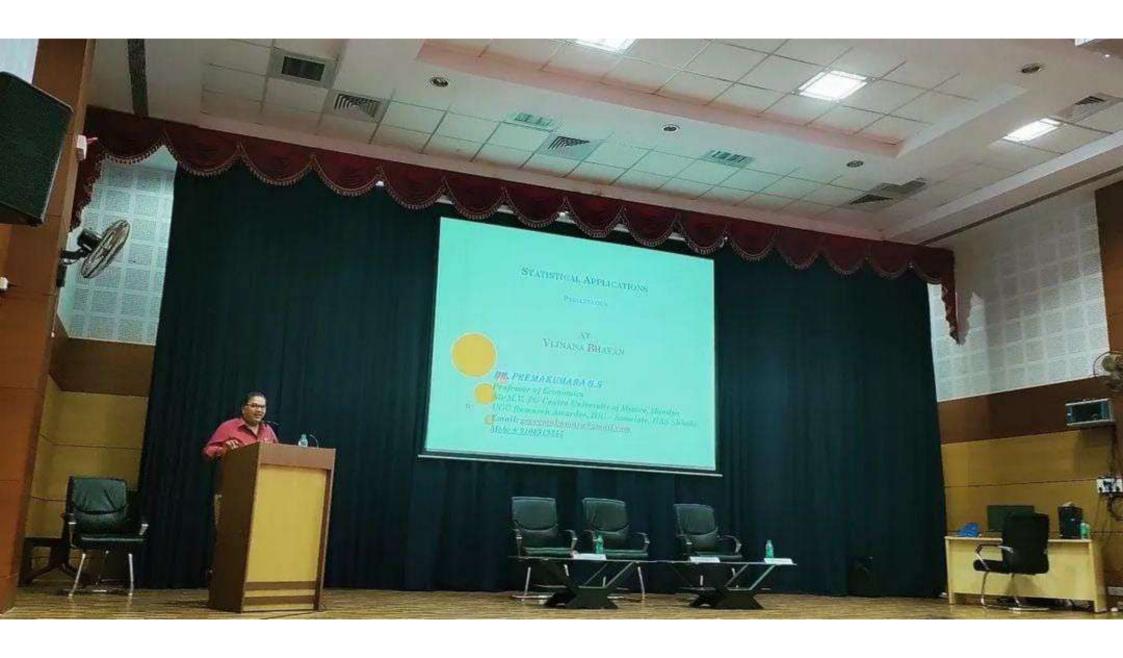

**Prof. Premakumar,** Department of Studies in Economics, Sir M V PG Centre, University of Mysore, Tubinakere, Mandya, delivered a lecture on Statistical Application. During his lecture focused on Basic Statistical Tools, Variables, Descriptive and Inferential Statistics.

### Session III

Title: Statistical Application Time: 3:45 pm-5:00 pm

Resource Person: Prof. Premakumar

Department of Studies in Economics

Sir M V PG Center University of Mysore

Tubinakere Mandya

Thank you