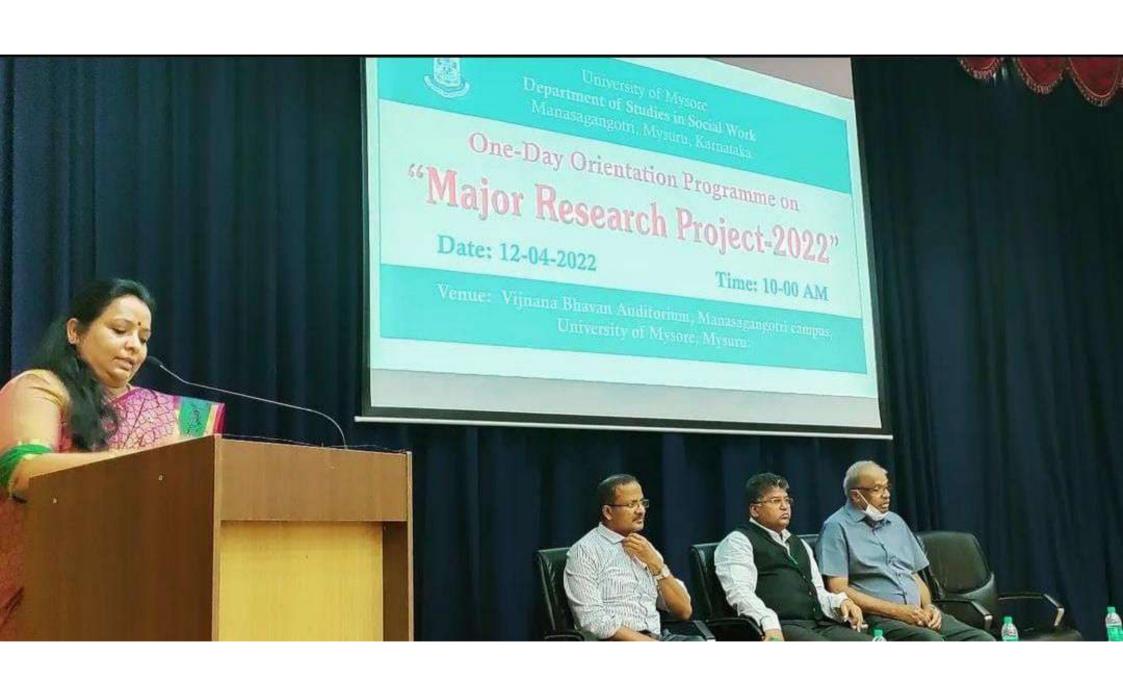

## REPORT ON ORIENTATION PROGRAM ON "MAJOR RESEARCH PROJECT" HELD ON 12<sup>th</sup> APRIL, 2022

Orientation Program on "Major Research Project" was organized by DOS in Social Work, University of Mysore, Mysuru on 12<sup>th</sup> April, 2022 at the Vignana Bhavan Auditorium, Manasagangothri Campus, Mysuru.

### One-Day Orientation Programme on "Major Research Project-2022"

Date: 12-04-2022 Time: 10-00 AM

Venue: Vijnana Bhavan Auditorium, Manasagangotri campus, University of Mysore, Mysuru.

Inauguration

Date: 12-04-2022 Time: 10:00 am to 10:30 am