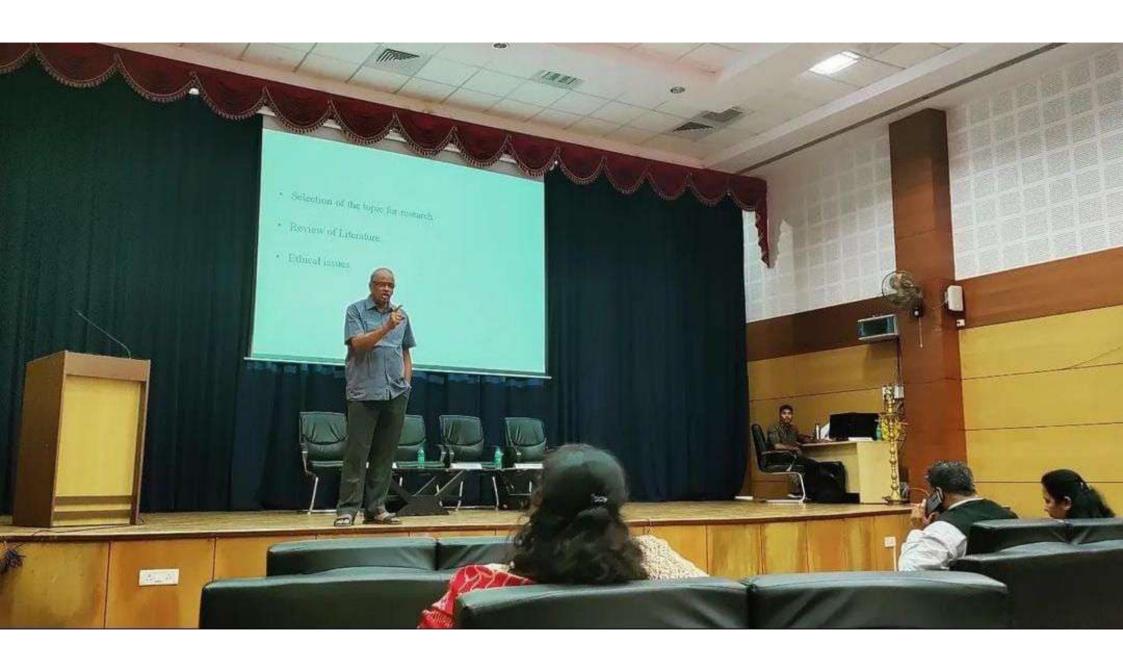

The programme was inaugurated with the lighting of the lamp by **Prof. R. Shivappa,** Hon'ble Registrar, University of Mysore, Mysuru and other dignitaries.

**Prof. TBSSV Ramanaiha,** Former Professor and Professor Emeritus gave necessary information about the Research Methodology. A research methodology gives research legitimacy and provides scientifically sound findings. It also provides a detailed plan that helps to keep researchers on track, making the process smooth, effective and manageable. A researcher's methodology allows the reader to understand the approach and methods used to reach conclusions.

#### Session I

Title: Research Methodology Time: 10:30 am-1:00 pm

Resource Person: Dr. TBBSV Ramanaiah

Professor (Retd.) UGC Emeritus Fellow

Department of Studies in Social Work

University of Mysore, Mysuru.